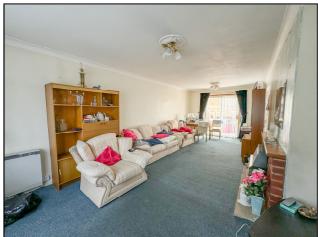

## LOUNGE 24' 2" x 12' (7.37m x 3.66m)

Double glazed window to the front aspect. Double glaze sliding patio doors providing access to the rear garden. Feature brick built fireplace. Coving to textured ceiling. Electric storage radiator. Archway to