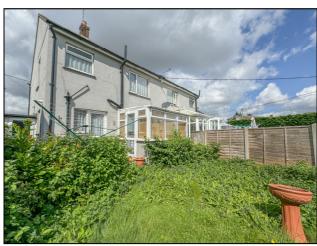

#### **EXTERIOR**

The REAR GARDEN commences with small patio area leading to laid lawn.

The **FRONT** has own driveway providing off-street parking for two/three vehicles and **GARAGE** with Up & Over door, personal door to rear garden.