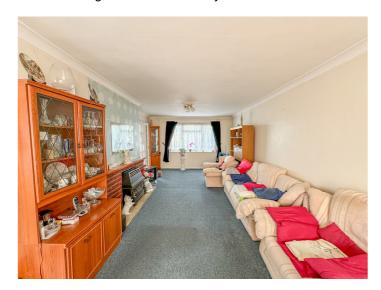

## LOUNGE 24' 2" x 12' (7.37m x 3.66m)

Double glazed window to the front aspect. Double glaze sliding patio doors providing access to the rear garden. Feature brick built fireplace. Coving to textured ceiling. Electric storage radiator. Archway to