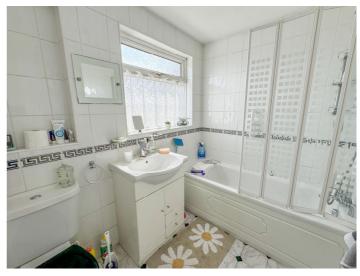

#### **BATHROOM**

Obscure double glazed window to the rear aspect. WC with low level cistern. Inset wash hand basin with vanity storage below. Panelled bath with electric shower over and bi-fold shower door. Tiled floor. Tiled walls. Plastered ceiling.