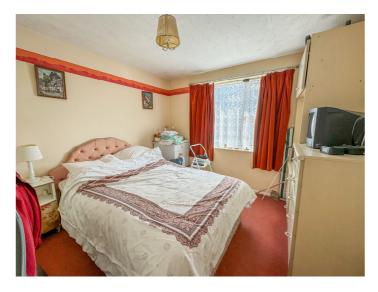

## BEDROOM ONE 13' 1" max x 10' max (3.99m x 3.05m)

Double glazed windows to the front aspect. Fitted wardrobes. Coving to textured ceiling. Electric storage radiator.

## BEDROOM TWO 11' 1" x 9' 10" (3.38m x 3m)

Double glazed window to the rear aspect. Textured ceiling.

BEDROOM THREE 8' 8" x 7' 8" (2.64m x 2.34m)
Double glazed window to the front aspect. Textured ceiling.