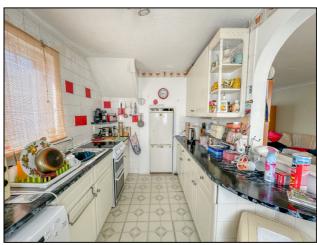

### KITCHEN 11' 1" x 7' 4" (3.38m x 2.24m)

Double glazed window to the rear aspect. Double glazed window to the side aspect. Double glazed door providing access to rear garden. Base and eye level units. Marble effect work surfaces. Inset sink drainer unit. Space for cooker. Space for appliances. Tiled effect flooring. Textured ceiling.