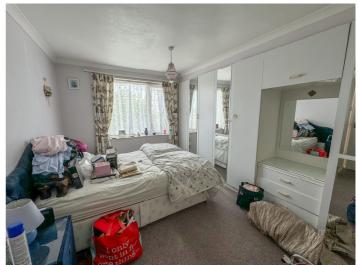

## BEDROOM ONE 13' 1" max x 10' max (3.99m x 3.05m)

Double glazed windows to the front aspect. Fitted wardrobes. Coving to textured ceiling. Electric storage radiator.

## BEDROOM TWO 11' 1" x 9' 10" (3.38m x 3m)

Double glazed window to the rear aspect. Textured ceiling.

BEDROOM THREE 8' 8" x 7' 8" (2.64m x 2.34m)
Double glazed window to the front aspect. Textured ceiling.