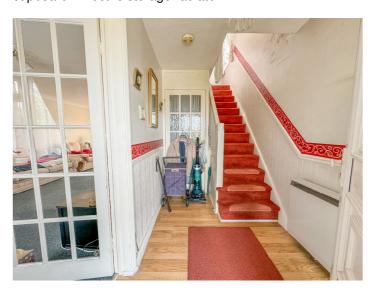

## **ENTRANCE PORCH**

Door to

#### **ENTRANCE HALL**

Stairs to first floor accommodation. Full height storage cupboard. Electric storage radiator.