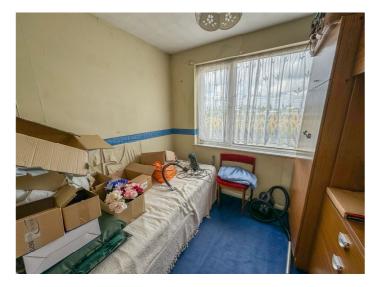

## BEDROOM TWO 11' 1" x 9' 10" (3.38m x 3m)

Double glazed window to the rear aspect. Textured ceiling.

BEDROOM THREE 8' 8" x 7' 8" (2.64m x 2.34m)
Double glazed window to the front aspect. Textured ceiling.