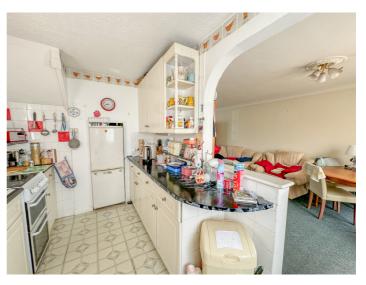

### KITCHEN 11' 1" x 7' 4" (3.38m x 2.24m)

Double glazed window to the rear aspect. Double glazed window to the side aspect. Double glazed door providing access to rear garden. Base and eye level units. Marble effect work surfaces. Inset sink drainer unit. Space for cooker. Space for appliances. Tiled effect flooring. Textured ceiling.