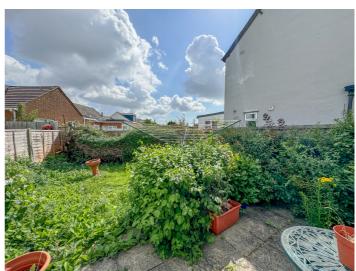

#### **EXTERIOR**

The REAR GARDEN commences with small patio area leading to laid lawn.

The **FRONT** has own driveway providing off-street parking for two/three vehicles and **GARAGE** with Up & Over door, personal door to rear garden.