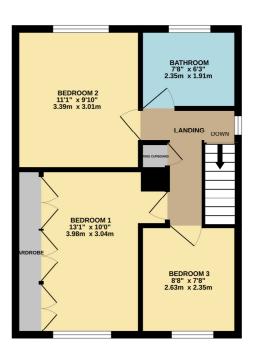

#### FIRST FLOOR ACCOMMODATION

#### **LANDING**

Double glazed window to the side aspect. Airing cupboard. Access to loft.

## BEDROOM ONE 13' 1" max x 10' max (3.99m x 3.05m)

Double glazed windows to the front aspect. Fitted wardrobes. Coving to textured ceiling. Electric storage radiator.

## BEDROOM TWO 11' 1" x 9' 10" (3.38m x 3m)

Double glazed window to the rear aspect. Textured ceiling.

BEDROOM THREE 8' 8" x 7' 8" (2.64m x 2.34m)
Double glazed window to the front aspect. Textured ceiling.

#### **BATHROOM**

Obscure double glazed window to the rear aspect. WC with low level cistern. Inset wash hand basin with vanity storage below. Panelled bath with electric shower over and bi-fold shower door. Tiled floor. Tiled walls. Plastered ceiling.

GROUND FLOOR 545 sq.ft. (50.6 sq.m.) approx.

1ST FLOOR 422 sq.ft. (39.2 sq.m.) approx.

TOTAL FLOOR AREA: 967 sq.ft. (89.8 sq.m.) approx.

Whilst every attempt has been made to ensure the accuracy of the floorplan contained here, measurements of doors, windows, rooms and any other items are approximate and no responsibility is taken for any error, omission or mis-statement. This plan is for illustrative purposes only and should be used as such by any prospective purchaser. The services, systems and appliances shown have not been tested and no guarantee as to their operability or efficiency can be given.