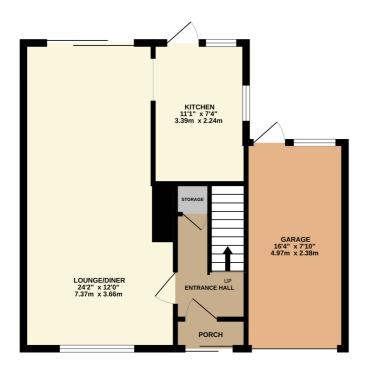

## **ENTRANCE PORCH**

Door to

#### **ENTRANCE HALL**

Stairs to first floor accommodation. Full height storage cupboard. Electric storage radiator.

## LOUNGE 24' 2" x 12' (7.37m x 3.66m)

Double glazed window to the front aspect. Double glaze sliding patio doors providing access to the rear garden. Feature brick built fireplace. Coving to textured ceiling. Electric storage radiator. Archway to

### KITCHEN 11' 1" x 7' 4" (3.38m x 2.24m)

Double glazed window to the rear aspect. Double glazed window to the side aspect. Double glazed door providing access to rear garden. Base and eye level units. Marble effect work surfaces. Inset sink drainer unit. Space for cooker. Space for appliances. Tiled effect flooring. Textured ceiling.

#### **EXTERIOR**

The REAR GARDEN commences with small patio area leading to laid lawn.

The **FRONT** has own driveway providing off-street parking for two/three vehicles and **GARAGE** with Up & Over door, personal door to rear garden.

GROUND FLOOR 545 sq.ft. (50.6 sq.m.) approx.

1ST FLOOR 422 sq.ft. (39.2 sq.m.) approx.

TOTAL FLOOR AREA: 967 sq.ft. (89.8 sq.m.) approx.

Whilst every attempt has been made to ensure the accuracy of the floorplan contained here, measurements of doors, windows, rooms and any other items are approximate and no responsibility is taken for any error, omission or mis-statement. This plan is for illustrative purposes only and should be used as such by any prospective purchaser. The services, systems and appliances shown have not been tested and no guarantee as to their operability or efficiency can be given.