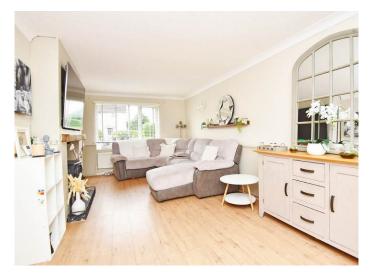

# GROUND FLOOR SITTING/DINING ROOM

A spacious reception room with fireplace, electric fire and glazed doors leading to the garden.