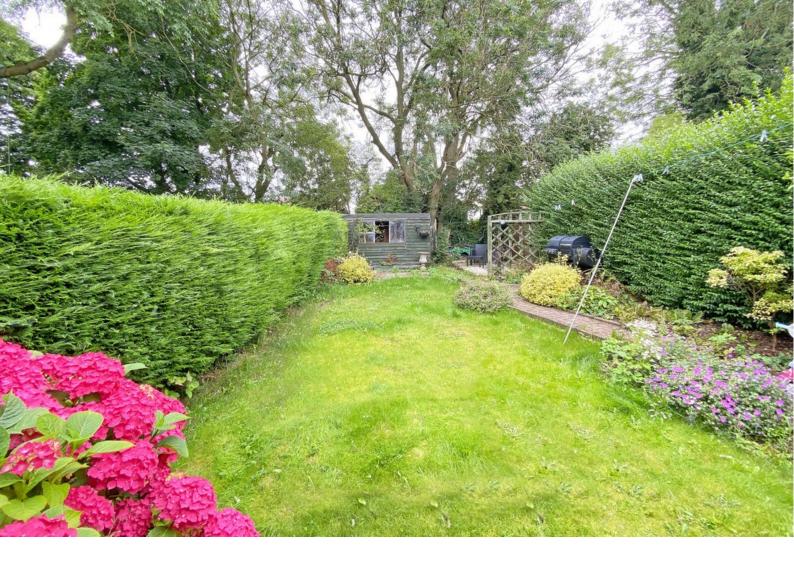

#### **OUTSIDE**

A driveway provide parking to the front. There is a good sized rear garden with lawn, planted borders and patio.

Tenure - Freehold

**Council Tax Band** - B

Total Area: 85.9 m<sup>2</sup> ... 925 ft<sup>2</sup>