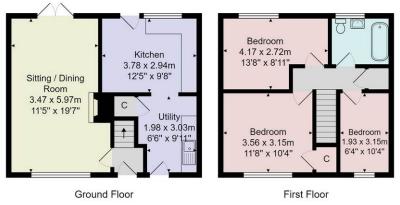

The spacious property provides generous accommodation with a large reception room, kitchen and utility together with three bedrooms and a bathroom. A driveway provides parking and there is a good sized rear garden with lawn and patio.

# GROUND FLOOR SITTING/DINING ROOM

A spacious reception room with fireplace, electric fire and glazed doors leading to the garden.

#### **KITCHEN**

With a range of fitted units with space for appliances.

#### UTILITY

With fitted units, worktop and sink. Space and plumbing for appliances.

#### **BEDROOM 1**

A double bedroom with fitted cupboard.

#### **BEDROOM 2**

A good sized double bedroom.

#### **BEDROOM 3**

A further double bedroom.

#### **BATHROOM**

A white suite comprising WC, basin and bath with shower above.

#### **OUTSIDE**

A driveway provide parking to the front. There is a good sized rear garden with lawn, planted borders and patio.

Tenure - Freehold

**Council Tax Band** - B

Total Area: 85.9 m<sup>2</sup> ... 925 ft<sup>2</sup>

All measurements are approximate and for display purposes only.

No liability is accepted by either the agency or Box Property Solutions Ltd as to the exact measurements of the rooms.

Box Property Solutions Ltd retains the copyright on this plan and allows agents to use it with agreed permission.