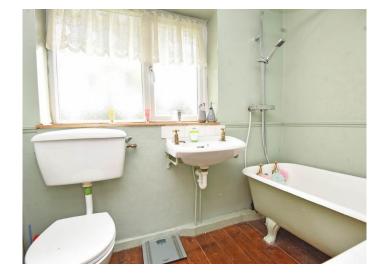

#### **BATHROOM**

A white suite comprising WC, basin and bath with shower above.