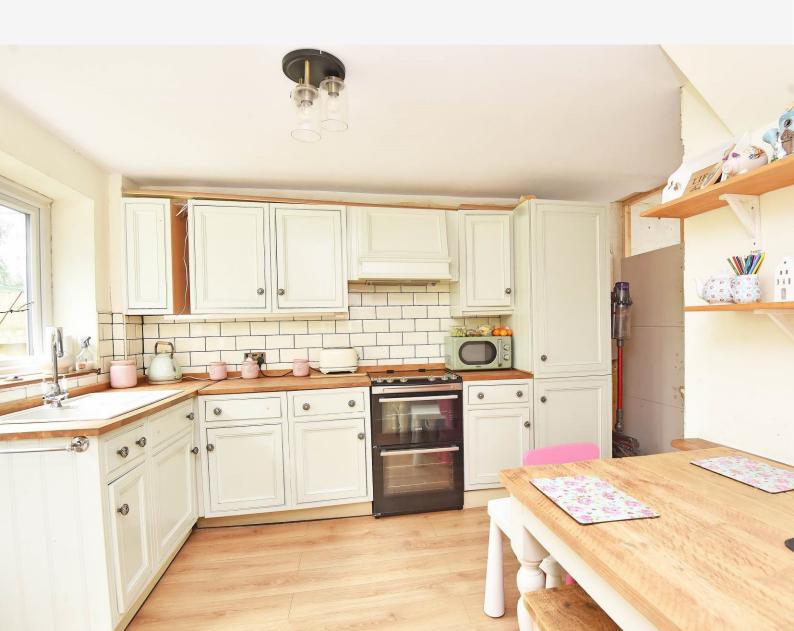

#### **KITCHEN**

With a range of fitted units with space for appliances.

#### UTILITY

With fitted units, worktop and sink. Space and plumbing for appliances.