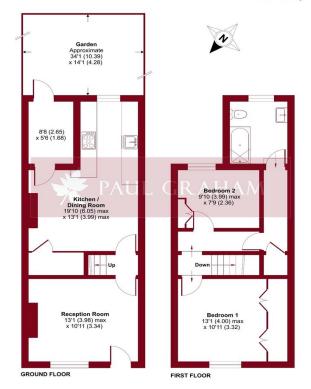

#### St. James Road, Carshalton, SM5 Approximate Area = 844 sq ft / 78.4 sq m

only - Not to

Certified Property Nessurer Property Nessurer Produced for Paul Graham. REF: 1153289

**RECEPTION ROOM** 13' 1" x 10' 11" (3.99m x 3.33m)

**KITCHEN/DINING ROOM** 19' 10" x 13' 1" (6.05m x 3.99m)

LEAN TO/UTILITY AREA 8' 8" x 5' 6" (2.64m x 1.68m)

GARDEN 34' 1" x 14' 1" (10.39m x 4.29m)

## LANDING

BEDROOM 1 13' 1" x 10' 11" (3.99m x 3.33m)

BEDROOM 2 9' 10" x 7' 9" (3m x 2.36m)

## **BATHROOM**

IMP ORTANT NOTE: Paul Graham have not tested any services, heating system, appliances, fixtures or fittings. References to the tenure of a property are based on information supplied by the seller as Paul Graham have not had sight of the title documents. Neither has Paul Graham checked any existing or necessary planning consents, building regulations or rights of way. Prospective purchasers are ad vised to obtain verification from their solicitor or surve yor. PLEASE NOTE: All measurements are approximate and represent the maximum dimensions of any room (into bays and alcoves) and a margin of error should be allowed.