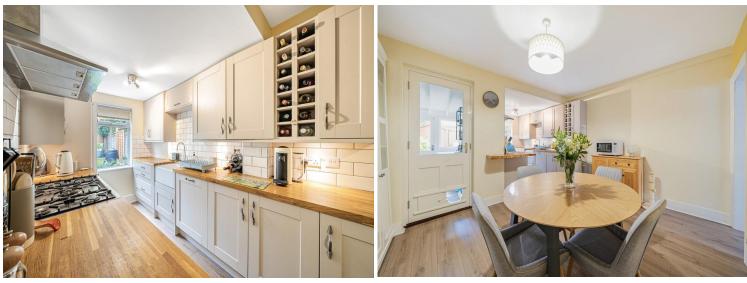

**KITCHEN/DINING ROOM** 19' 10" x 13' 1" (6.05m x 3.99m)

LEAN TO/UTILITY AREA 8' 8" x 5' 6" (2.64m x 1.68m)

GARDEN 34' 1" x 14' 1" (10.39m x 4.29m)