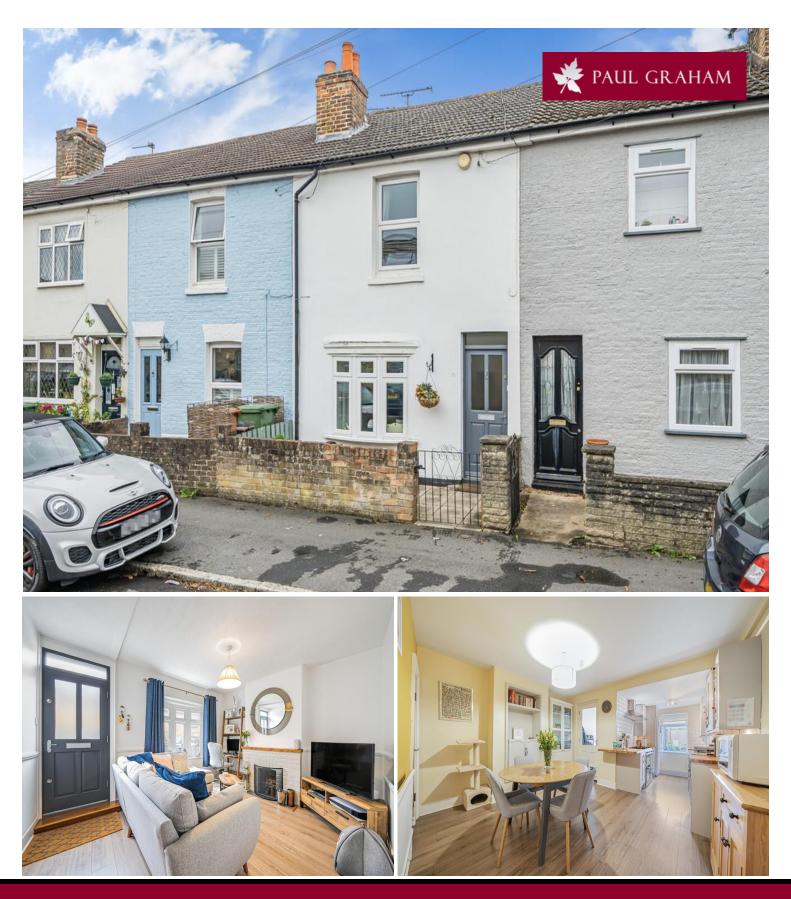

# 37 St. James Road, Carshalton, SM5 2DT | Guide Price £435,000 Freehold

This charming two-bedroom period terraced cottage exudes character and warmth, perfect for those seeking a blend of traditional elegance and modern convenience. The cosy living room invites relaxation, while the spacious open-plan kitchen diner, featuring a modern fitted kitchen, is ideal for entertaining. The home also includes a lean-to utility room, providing additional space and functionality. Upstairs, you'll find two spacious bedrooms and a stylish and modern bathroom, thoughtfully designed for contemporary living. The south-easterly-facing landscaped garden offers a tranquil outdoor space, ideal for enjoying sunny mornings and leisurely afternoons.