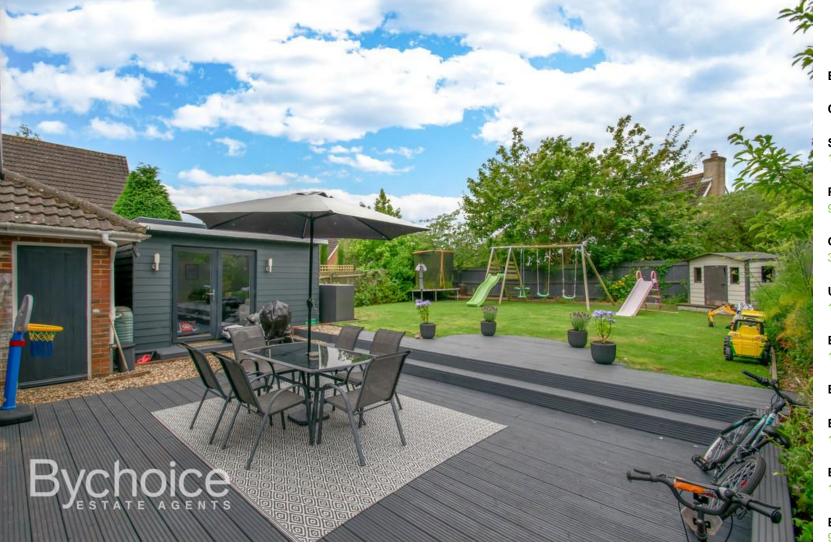

Return to the rear garden, where you'll find even more to love. A purpose-built cabin, currently used as a home office, benefits from light, power, and underfloor heating, providing the perfect place to work from home. The garden has been fully landscaped to create a family-friendly space, perfect for relaxing and entertaining.