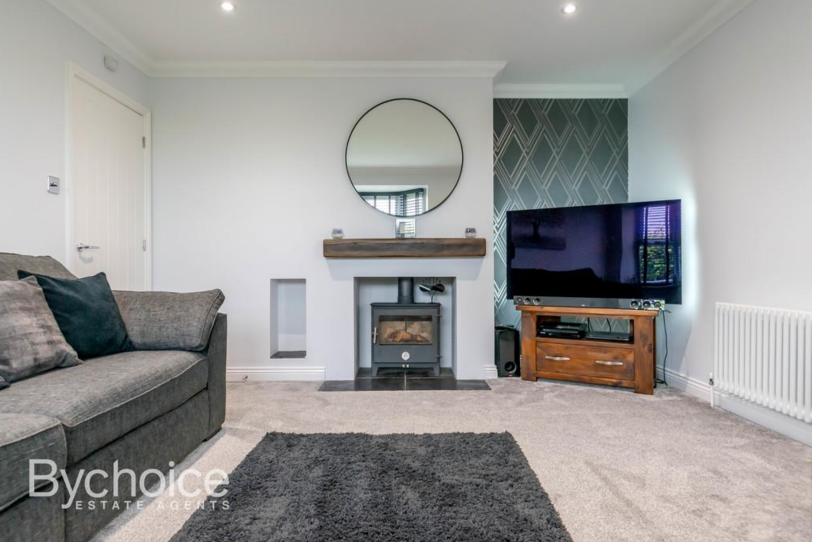

The first room you'll encounter is the versatile playroom, perfect for a multitude of uses. Next, the cosy lounge features a beautiful bay window and a stunning feature fireplace. The style continues with the ground-floor cloakroom.

The real showpiece of this home is an impressive openplan space that will be the envy of all your guests. This area includes a stunning high-specification kitchen complete with Quartz worktops, integrated appliances, and a solid quartz island and breakfast bar with an inset sink. There is plenty of space for a large dining table and a lounge area, with bi-fold doors and two large skylights that flood the roomwith natural light, making this the beating heart of this ultimate lifestyle home. Off the kitchen, you'll find a utility roomwith space and plumbing for appliances.