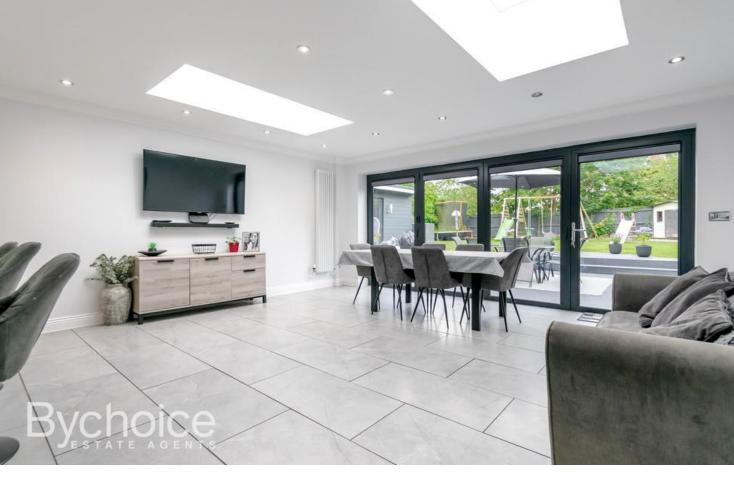

The real showpiece of this home is an impressive openplan space that will be the envy of all your guests. This area includes a stunning high-specification kitchen complete with Quartz worktops, integrated appliances, and a solid quartz island and breakfast bar with an inset sink. There is plenty of space for a large dining table and a lounge area, with bi-fold doors and two large skylights that flood the roomwith natural light, making this the beating heart of this ultimate lifestyle home. Off the kitchen, you'll find a utility roomwith space and plumbing for appliances.