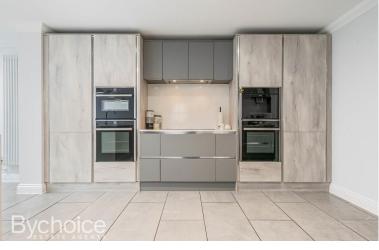

The real showpiece of this home is an impressive openplan space that will be the envy of all your guests. This area includes a stunning high-specification kitchen complete with Quartz worktops, integrated appliances, and a solid quartz island and breakfast bar with an inset sink. There is plenty of space for a large dining table and a lounge area, with bi-fold doors and two large skylights that flood the roomwith natural light, making this the beating heart of this ultimate lifestyle home. Off the kitchen, you'll find a utility roomwith space and plumbing for appliances.