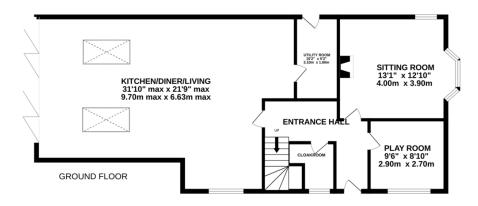

In summary, this perfect family home ticks every box, and a viewing will not disappoint.

**ENTRANCE HALL** 

CLOAKROOM

SITTING ROOM

13' 1" x 12' 9" (4.0m x 3.9m)

PLAY ROOM

9' 6" x 8' 10" (2.9m x 2.7m)

OPEN PLAN KITCHE/DINER/LIVING

31'9" max x 21'9" max(9.7m x 6.63m)

**UTILITY ROOM** 

10' 2" x 5' 2" (3.1m x 1.6m)

**BEDROOM ONE** 

14' 9" x 12' 9" (4.5m x 3.9m)

**ENSUITE** 

**BEDROM TWO** 

13' 9" x 10' 2" (4.2m x 3.1m)