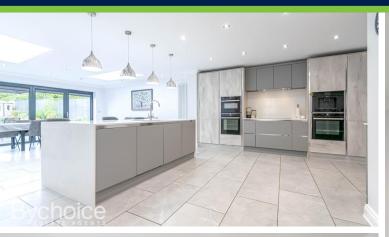

The real showpiece of this home is an impressive openplan space that will be the envy of all your guests. This area includes a stunning high-specification kitchen complete with Quartz worktops, integrated appliances, and a solid quartz island and breakfast bar with an inset sink. There is plenty of space for a large dining table and a lounge area, with bi-fold doors and two large skylights that flood the roomwith natural light, making this the beating heart of this ultimate lifestyle home. Off the kitchen, you'll find a utility roomwith space and plumbing for appliances.