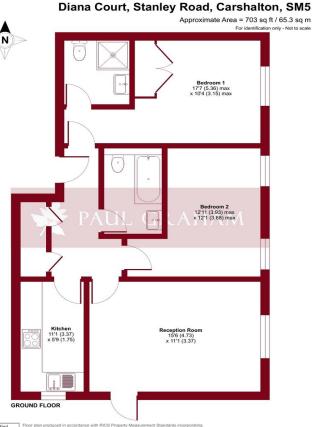

## **ENTRANCE HALL**

**RECEPTION ROOM** 15' 6" x 11' 1" (4.72m x 3.38m)

**KITCHEN** 11'1" x 5'9" (3.38m x 1.75m)

BEDROOM 1 17' 7" x 10' 4" (5.36m x 3.15m)

BEDROOM 2 12' 11" x 12' 1" (3.94m x 3.68m)

ENSUITE

BATHROOM

**CUPBOARD** 