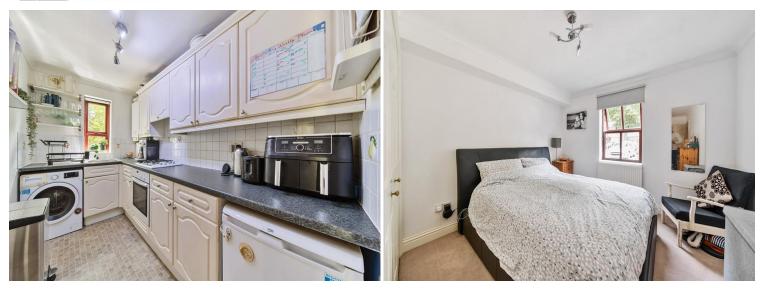

## **ENTRANCE HALL**

**RECEPTION ROOM** 15' 6" x 11' 1" (4.72m x 3.38m)

**KITCHEN** 11'1" x 5'9" (3.38m x 1.75m)

BEDROOM 1 17' 7" x 10' 4" (5.36m x 3.15m)

BEDROOM 2 12' 11" x 12' 1" (3.94m x 3.68m)

ENSUITE