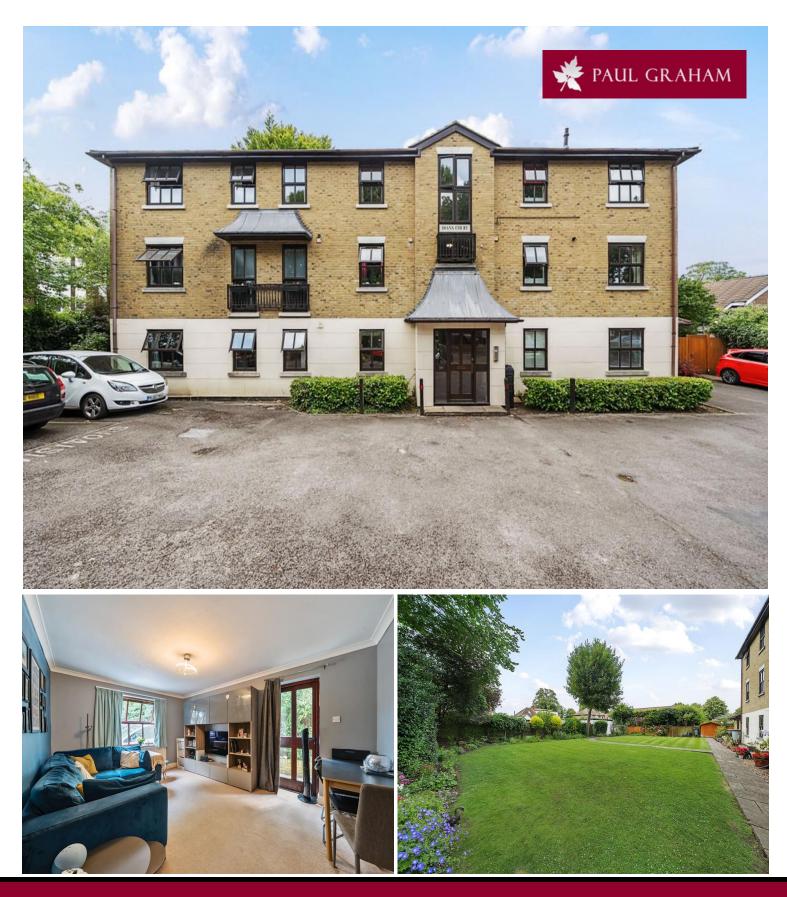

## 4 Diana Court, Stanley Road, Carshalton, SM5 4LE | Guide Price £325,000 Leasehold

This superb ground-floor flat offers an ideal blend of comfort and modern living within a private development. Featuring two well-sized bedrooms and two contemporary bathrooms, including an en-suite, the property is perfect for professionals or small families. The spacious dual-aspect living and dining room is bathed in natural light, creating an inviting space for relaxation and entertaining. A separate kitchen, finished to a high standard, complements the overall layout, ensuring convenience and style. With direct access to beautifully maintained communal gardens, this flat provides a peaceful retreat, while the allocated parking space and additional visitor parking add to the property's practicality.