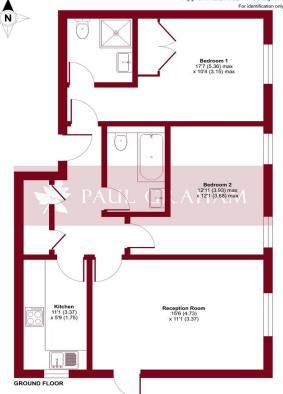

## Diana Court, Stanley Road, Carshalton, SM5

Approximate Area = 703 sq ft / 65.3 sq m
For identification only - Not to scale

**RECEPTION ROOM** 15' 6" x 11' 1" (4.72m x 3.38m)

**KITCHEN** 11'1" x 5' 9" (3.38m x 1.75m)

**BEDROOM 1** 17' 7" x 10' 4" (5.36m x 3.15m)

**BEDROOM 2** 12' 11" x 12' 1" (3.94m x 3.68m)

**ENSUITE** 

**BATHROOM** 

**ENTRANCE HALL** 

**CUPBOARD** 

**COMMUNAL GARDEN** 

Certified Property International Property Measurer Produced for Paul Graham