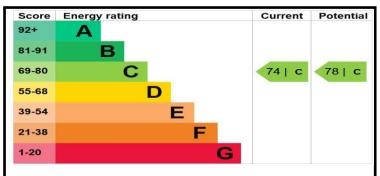

e and eco-friendly lifestyle.





31 Chartwell Court, Russell Square, Brighton, BN1 2EW Total Area: 55.1 m<sup>2</sup> ... 593 ft<sup>2</sup> All measurements are approximate and for display purposes only.



#### BALCONY

**OUTSIDE** 

TATE AGE

### Accommodation

#### EIGHTH FLOOR

ENTRANCE HALL

12' 8" x 10' (3.86m x 3.05m)

10' 5" x 7' 5" (3.18m x 2.26m)

15' 11" x 11' 4" (4.85m x 3.45m)

BATHROOM

BEDROOM

KITCHEN

LIVING ROOM







### What to do next

If you would like to see this property internally, then please call Tel 01273 771111 or email us on westernrd@phillipsandstill.co.uk and we can arrange an appointment for you to view

After you have viewed this property, feel free to contact us regarding any questions you have or if you would like to place an offer on the property.



# Agents Note:

Whilst every care has been taken to prepare these sales particulars, they are for guidance purposes only. All measurements are approximate are for general guidance purposes only and whilst every care has been taken to ensure their accuracy, they should not be relied upon and potential buyers are advised to recheck the measurements.



# Helpful Buying Information

We recognise that buying a property is a big commitment and therefore recommend that you visit the local authority website (contact the branch for details) and the following websites for more helpful information about the property and local area before proceeding:

www.environment-agency.gov.uk www.landregistry.gov.uk www.gov.uk/green-deal-energy-saving-measures www.homeoffice.gov.uk www.helptobuy.org.uk www.fen