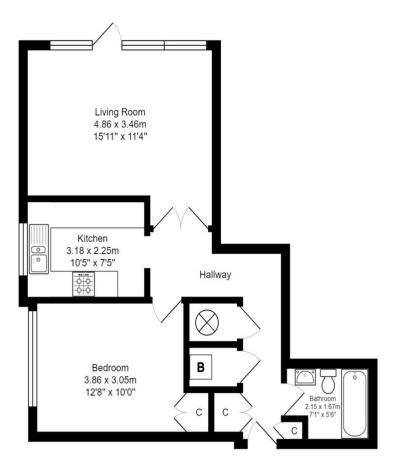

31 Chartwell Court, Russell Square, Brighton, BN1 2EW Total Area: 55.1 m<sup>2</sup> ... 593 ft<sup>2</sup> All measurements are approximate and for display purposes only.

### Accommodation

#### EIGHTH FLOOR

ENTRANCE HALL

12' 8" x 10' (3.86m x 3.05m)

10' 5" x 7' 5" (3.18m x 2.26m)

15' 11" x 11' 4" (4.85m x 3.45m)

BATHROOM

BEDROOM

KITCHEN

LIVING ROOM