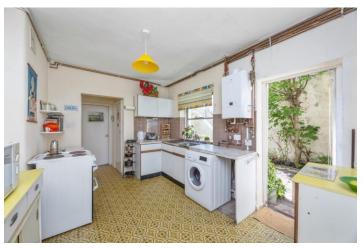

## **Property Description**

Stepping through your private entrance, you come into a long hall space leading the length of the apartment. To your right, a large master bedroom, with a beautiful, west facing bay window and natural light flooding in. To the end of the hall, a large bright lounge space complete with a beautiful outlook, a fireplace to the far wall and a door leading out to a private courtyard. The courtyard is a large patio space, with beautiful flowers surrounding it and east facing, perfect for your morning coffee. The kitchen leads off the lounge space and is of a large size, with a south facing aspect, views across the courtyard and leads out to the private courtyard. The kitchen has more than enough space for large quantities of storage, not to mention space for a fridge freezer, washing machine and further appliances. The second bedroom is a large single, again with a south facing window allowing for beautiful light all day, with more than enough space for a bed and various storage options. The property also features a large bathroom, with a modem walk in shower, W/C and wash basin.