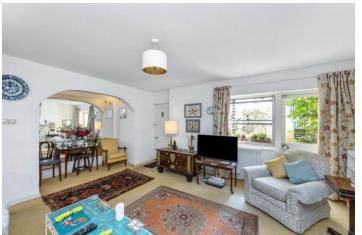

## **Property Description**

Stepping through your private entrance, you come into a long hall space leading the length of the apartment. To your right, a large master bedroom, with a beautiful, west facing bay window and natural light flooding in. To the end of the hall, a large bright lounge space complete with a beautiful outlook, a fireplace to the far wall and a door leading out to a private courtyard. The courtyard is a large patio space, with beautiful flowers surrounding it and east facing, perfect for your morning coffee. The kitchen leads off the lounge space and is of a large size, with a south facing aspect, views across the courtyard and leads out to the private courtyard. The kitchen has more than enough space for large quantities of storage, not to mention space for a fridge freezer, washing machine and further appliances. The second bedroom is a large single, again with a south facing window allowing for beautiful light all day, with more than enough space for a bed and various storage options. The property also features a large bathroom, with a modem walk in shower, W/C and wash basin.