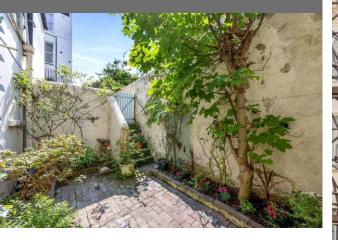

## **Property Description**

Stepping through your private entrance, you come into a long hall space leading the length of the apartment. To your right, a large master bedroom, with a beautiful, west facing bay window and natural light flooding in. To the end of the hall, a large bright lounge space complete with a beautiful outlook, a fireplace to the far wall and a door leading out to a private courtyard. The courtyard is a large patio space, with beautiful flowers surrounding it and east facing, perfect for your morning coffee. The kitchen leads off the lounge space and is of a large size, with a south facing aspect, views across the courtyard and leads out to the private courtyard. The kitchen has more than enough space for large quantities of storage, not to mention space for a fridge freezer, washing machine and further appliances. The second bedroom is a large single, again with a south facing window allowing for beautiful light all day, with more than enough space for a bed and various storage options. The property also features a large bathroom, with a modem walk in shower, W/C and wash basin.