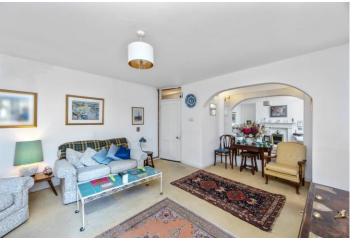

## **Property Description**

Stepping through your private entrance, you come into a long hall space leading the length of the apartment. To your right, a large master bedroom, with a beautiful, west facing bay window and natural light flooding in. To the end of the hall, a large bright lounge space complete with a beautiful outlook, a fireplace to the far wall and a door leading out to a private courtyard. The courtyard is a large patio space, with beautiful flowers surrounding it and east facing, perfect for your morning coffee. The kitchen leads off the lounge space and is of a large size, with a south facing aspect, views across the courtyard and leads out to the private courtyard. The kitchen has more than enough space for large quantities of storage, not to mention space for a fridge freezer, washing machine and further appliances. The second bedroom is a large single, again with a south facing window allowing for beautiful light all day, with more than enough space for a bed and various storage options. The property also features a large bathroom, with a modem walk in shower, W/C and wash basin.