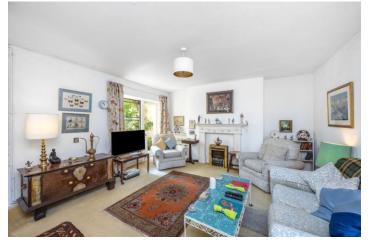

## **Property Description**

Stepping through your private entrance, you come into a long hall space leading the length of the apartment. To your right, a large master bedroom, with a beautiful, west facing bay window and natural light flooding in. To the end of the hall, a large bright lounge space complete with a beautiful outlook, a fireplace to the far wall and a door leading out to a private courtyard. The courtyard is a large patio space, with beautiful flowers surrounding it and east facing, perfect for your morning coffee. The kitchen leads off the lounge space and is of a large size, with a south facing aspect, views across the courtyard and leads out to the private courtyard. The kitchen has more than enough space for large quantities of storage, not to mention space for a fridge freezer, washing machine and further appliances. The second bedroom is a large single, again with a south facing window allowing for beautiful light all day, with more than enough space for a bed and various storage options. The property also features a large bathroom, with a modem walk in shower, W/C and wash basin.