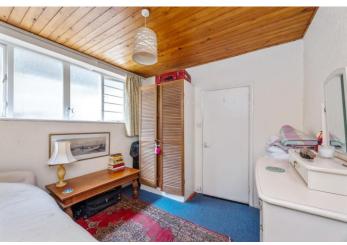

## **Property Description**

Stepping through your private entrance, you come into a long hall space leading the length of the apartment. To your right, a large master bedroom, with a beautiful, west facing bay window and natural light flooding in. To the end of the hall, a large bright lounge space complete with a beautiful outlook, a fireplace to the far wall and a door leading out to a private courtyard. The courtyard is a large patio space, with beautiful flowers surrounding it and east facing, perfect for your morning coffee. The kitchen leads off the lounge space and is of a large size, with a south facing aspect, views across the courtyard and leads out to the private courtyard. The kitchen has more than enough space for large quantities of storage, not to mention space for a fridge freezer, washing machine and further appliances. The second bedroom is a large single, again with a south facing window allowing for beautiful light all day, with more than enough space for a bed and various storage options. The property also features a large bathroom, with a modem walk in shower, W/C and wash basin.