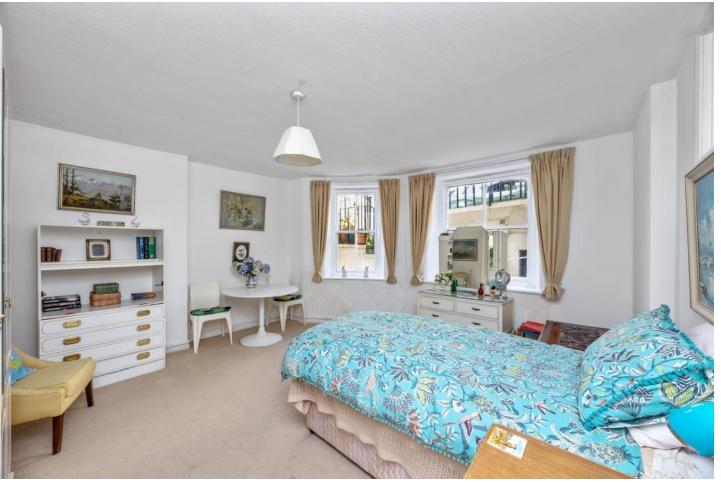

## **Property Description**

Stepping through your private entrance, you come into a long hall space leading the length of the apartment. To your right, a large master bedroom, with a beautiful, west facing bay window and natural light flooding in. To the end of the hall, a large bright lounge space complete with a beautiful outlook, a fireplace to the far wall and a door leading out to a private courtyard. The courtyard is a large patio space, with beautiful flowers surrounding it and east facing, perfect for your morning coffee. The kitchen leads off the lounge space and is of a large size, with a south facing aspect, views across the courtyard and leads out to the private courtyard. The kitchen has more than enough space for large quantities of storage, not to mention space for a fridge freezer, washing machine and further appliances. The second bedroom is a large single, again with a south facing window allowing for beautiful light all day, with more than enough space for a bed and various storage options. The property also features a large bathroom, with a modem walk in shower, W/C and wash basin.