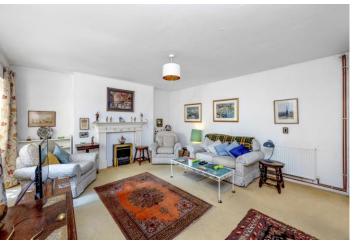

## **Property Description**

Stepping through your private entrance, you come into a long hall space leading the length of the apartment. To your right, a large master bedroom, with a beautiful, west facing bay window and natural light flooding in. To the end of the hall, a large bright lounge space complete with a beautiful outlook, a fireplace to the far wall and a door leading out to a private courtyard. The courtyard is a large patio space, with beautiful flowers surrounding it and east facing, perfect for your morning coffee. The kitchen leads off the lounge space and is of a large size, with a south facing aspect, views across the courtyard and leads out to the private courtyard. The kitchen has more than enough space for large quantities of storage, not to mention space for a fridge freezer, washing machine and further appliances. The second bedroom is a large single, again with a south facing window allowing for beautiful light all day, with more than enough space for a bed and various storage options. The property also features a large bathroom, with a modem walk in shower, W/C and wash basin.