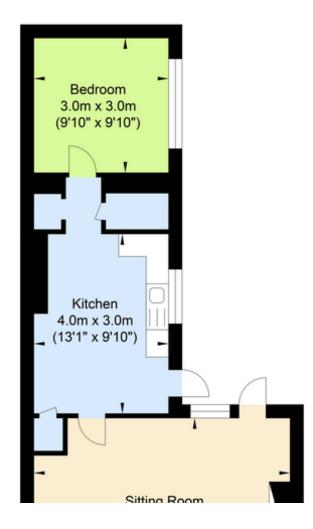

## **Property Description**

Stepping through your private entrance, you come into a long hall space leading the length of the apartment. To your right, a large master bedroom, with a beautiful, west facing bay window and natural light flooding in. To the end of the hall, a large bright lounge space complete with a beautiful outlook, a fireplace to the far wall and a door leading out to a private courtyard. The courtyard is a large patio space, with beautiful flowers surrounding it and east facing, perfect for your morning coffee. The kitchen leads off the lounge space and is of a large size, with a south facing aspect, views across the courtyard and leads out to the private courtyard. The kitchen has more than enough space for large quantities of storage, not to mention space for a fridge freezer, washing machine and further appliances. The second bedroom is a large single, again with a south facing window allowing for beautiful light all day, with more than enough space for a bed and various storage options. The property also features a large bathroom, with a modem walk in shower, W/C and wash basin.