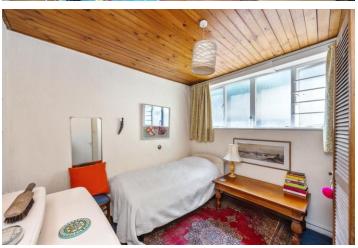

## **Property Description**

Stepping through your private entrance, you come into a long hall space leading the length of the apartment. To your right, a large master bedroom, with a beautiful, west facing bay window and natural light flooding in. To the end of the hall, a large bright lounge space complete with a beautiful outlook, a fireplace to the far wall and a door leading out to a private courtyard. The courtyard is a large patio space, with beautiful flowers surrounding it and east facing, perfect for your morning coffee. The kitchen leads off the lounge space and is of a large size, with a south facing aspect, views across the courtyard and leads out to the private courtyard. The kitchen has more than enough space for large quantities of storage, not to mention space for a fridge freezer, washing machine and further appliances. The second bedroom is a large single, again with a south facing window allowing for beautiful light all day, with more than enough space for a bed and various storage options. The property also features a large bathroom, with a modem walk in shower, W/C and wash basin.