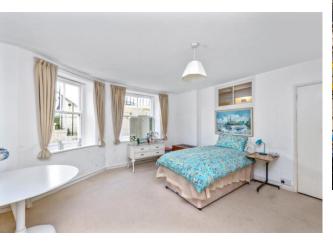

## **Property Description**

Stepping through your private entrance, you come into a long hall space leading the length of the apartment. To your right, a large master bedroom, with a beautiful, west facing bay window and natural light flooding in. To the end of the hall, a large bright lounge space complete with a beautiful outlook, a fireplace to the far wall and a door leading out to a private courtyard. The courtyard is a large patio space, with beautiful flowers surrounding it and east facing, perfect for your morning coffee. The kitchen leads off the lounge space and is of a large size, with a south facing aspect, views across the courtyard and leads out to the private courtyard. The kitchen has more than enough space for large quantities of storage, not to mention space for a fridge freezer, washing machine and further appliances. The second bedroom is a large single, again with a south facing window allowing for beautiful light all day, with more than enough space for a bed and various storage options. The property also features a large bathroom, with a modem walk in shower, W/C and wash basin.