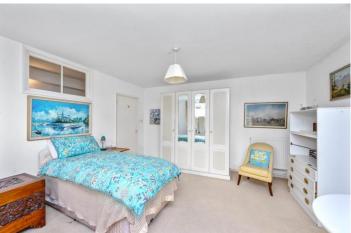

## **Property Description**

Stepping through your private entrance, you come into a long hall space leading the length of the apartment. To your right, a large master bedroom, with a beautiful, west facing bay window and natural light flooding in. To the end of the hall, a large bright lounge space complete with a beautiful outlook, a fireplace to the far wall and a door leading out to a private courtyard. The courtyard is a large patio space, with beautiful flowers surrounding it and east facing, perfect for your morning coffee. The kitchen leads off the lounge space and is of a large size, with a south facing aspect, views across the courtyard and leads out to the private courtyard. The kitchen has more than enough space for large quantities of storage, not to mention space for a fridge freezer, washing machine and further appliances. The second bedroom is a large single, again with a south facing window allowing for beautiful light all day, with more than enough space for a bed and various storage options. The property also features a large bathroom, with a modem walk in shower, W/C and wash basin.