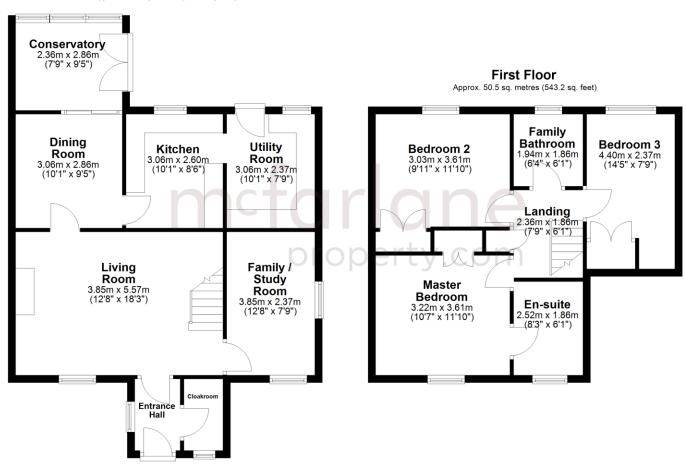

#### **Ground Floor**

Approx. 68.2 sq. metres (733.8 sq. feet)

Total area: approx. 118.6 sq. metres (1276.9 sq. feet)

Our team are friendly, experienced and are all local. They know it better than they do their own living rooms and can help you find what you're looking for because we love where we live.