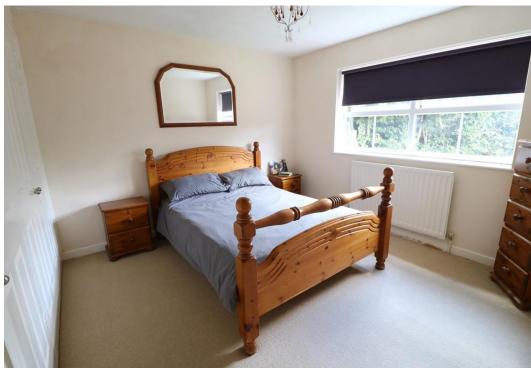

BREAKFAST KITCHEN 11' 1" x 9' 2" (3.38m x 2.79m)

UTILITY ROOM 6' 2" x 5' 10" (1.88m x 1.78m)

**GOOD SIZE LANDING** 

MASTER BEDROOM

12' 1" x 10' 5" (3.68m x 3.18m)

fitted wardrobes and door leading into:

**EN SUITE SHOWER ROOM/WC** 

**BEDROOM TWO** 

**11' 5" x 6' 6" (3.48m x 1.98m)** with fitted wardrobes

BEDROOM THREE

11' 5" x 8' 6" (3.48m x 2.59m)

BEDROOM FOUR

11' 5" x 7' 2" (3.48m x 2.18m) with fitted wardrobes

FAMILY BATHROOM/WC 8' 6" x 5' 10" (2.59m x 1.78m)