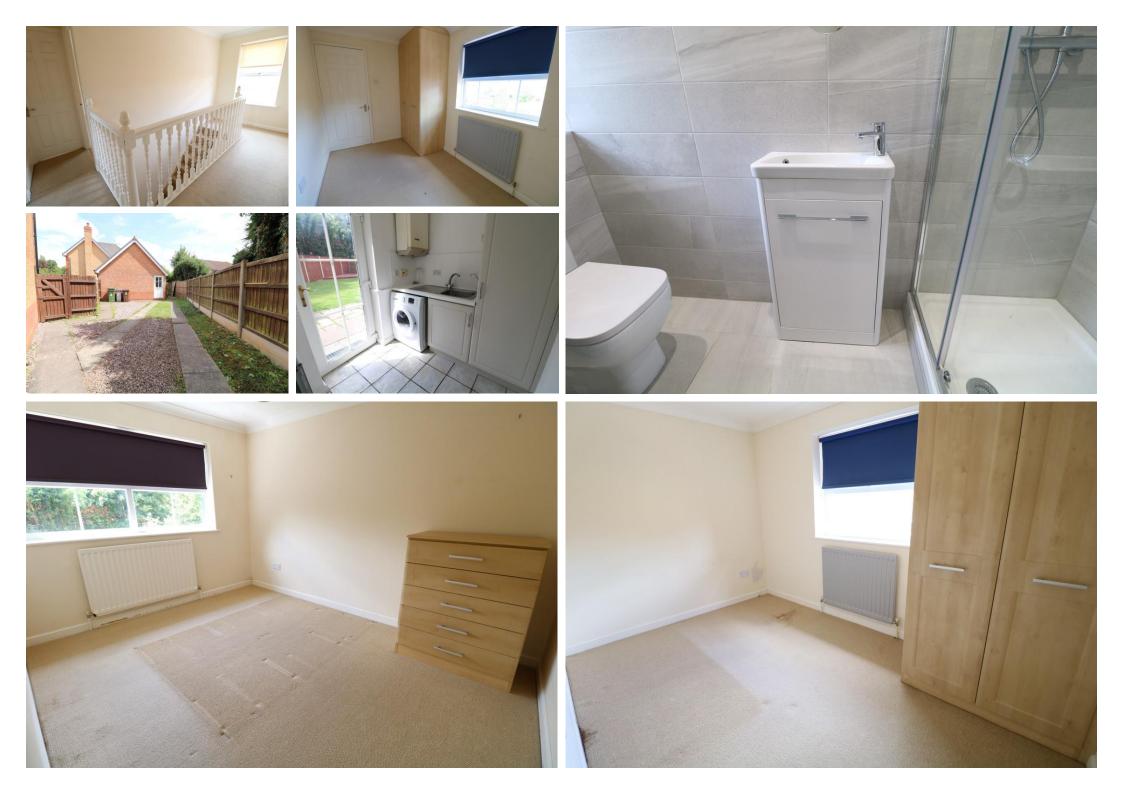

BREAKFAST KITCHEN 11' 1" x 9' 2" (3.38m x 2.79m)

UTILITY ROOM 6' 2" x 5' 10" (1.88m x 1.78m)

**GOOD SIZE LANDING** 

MASTER BEDROOM

12' 1" x 10' 5" (3.68m x 3.18m)

fitted wardrobes and door leading into:

**EN SUITE SHOWER ROOM/WC** 

**BEDROOM TWO** 

**11' 5" x 6' 6" (3.48m x 1.98m)** with fitted wardrobes

BEDROOM THREE

11' 5" x 8' 6" (3.48m x 2.59m)

BEDROOM FOUR

11' 5" x 7' 2" (3.48m x 2.18m) with fitted wardrobes

FAMILY BATHROOM/WC 8' 6" x 5' 10" (2.59m x 1.78m)

**AMPLE PARKING** 

DOUBLE DETACHED GARAGE 18' 0" x 15' 8" (5.49m x 4.78m)

**GARDENS TO SIDE AND REAR** 