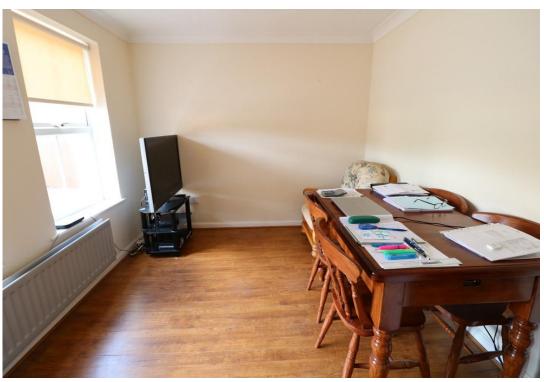

**RECEPTION HALL** 

**GUEST CLOAKROOM/WC** 

DUAL ASPECT LIVING ROOM
19' 4" x 11' 1" (5.89m x 3.38m)
with french doors leading to the
conservatory

DINING ROOM 11' 1" x 8' 10" (3.38m x 2.69m)

CONSERVATORY 13' 5" x 11' 9" (4.09m x 3.58m)