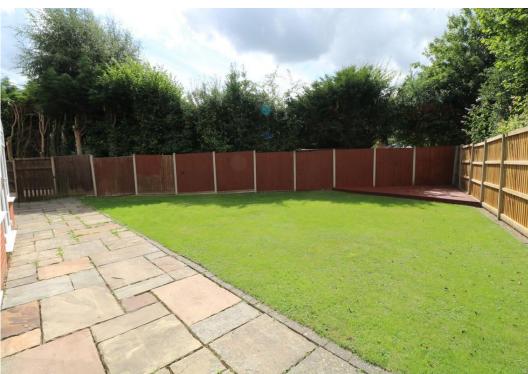

**AMPLE PARKING** 

DOUBLE DETACHED GARAGE 18' 0" x 15' 8" (5.49m x 4.78m)

**GARDENS TO SIDE AND REAR** 