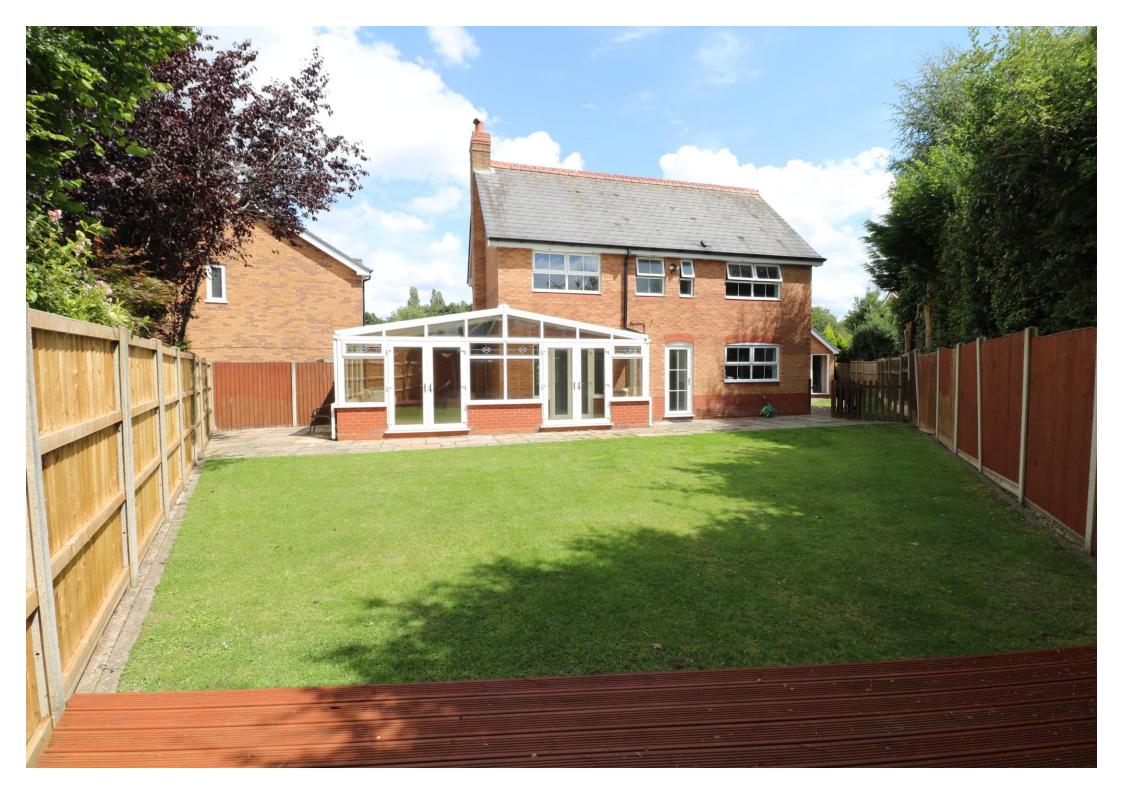

**RECEPTION HALL** 

**GUEST CLOAKROOM/WC** 

DUAL ASPECT LIVING ROOM
19' 4" x 11' 1" (5.89m x 3.38m)
with french doors leading to the
conservatory

DINING ROOM 11' 1" x 8' 10" (3.38m x 2.69m)

CONSERVATORY 13' 5" x 11' 9" (4.09m x 3.58m)

**AMPLE PARKING** 

DOUBLE DETACHED GARAGE 18' 0" x 15' 8" (5.49m x 4.78m)

**GARDENS TO SIDE AND REAR** 