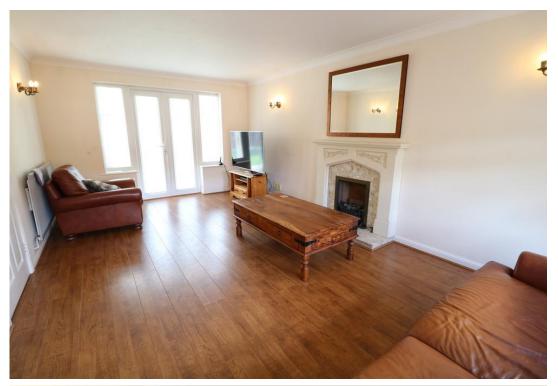

**RECEPTION HALL** 

**GUEST CLOAKROOM/WC** 

DUAL ASPECT LIVING ROOM
19' 4" x 11' 1" (5.89m x 3.38m)
with french doors leading to the
conservatory

DINING ROOM 11' 1" x 8' 10" (3.38m x 2.69m)

CONSERVATORY 13' 5" x 11' 9" (4.09m x 3.58m)