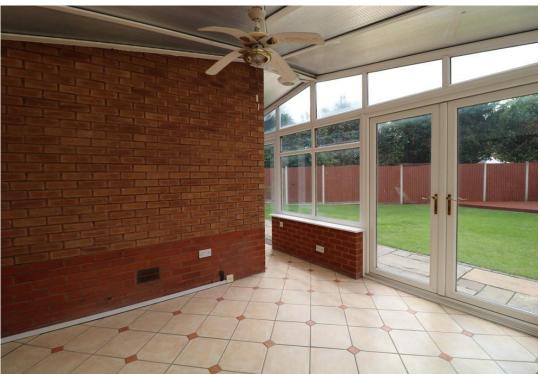

**RECEPTION HALL** 

**GUEST CLOAKROOM/WC** 

DUAL ASPECT LIVING ROOM
19' 4" x 11' 1" (5.89m x 3.38m)
with french doors leading to the
conservatory

DINING ROOM 11' 1" x 8' 10" (3.38m x 2.69m)

CONSERVATORY 13' 5" x 11' 9" (4.09m x 3.58m)