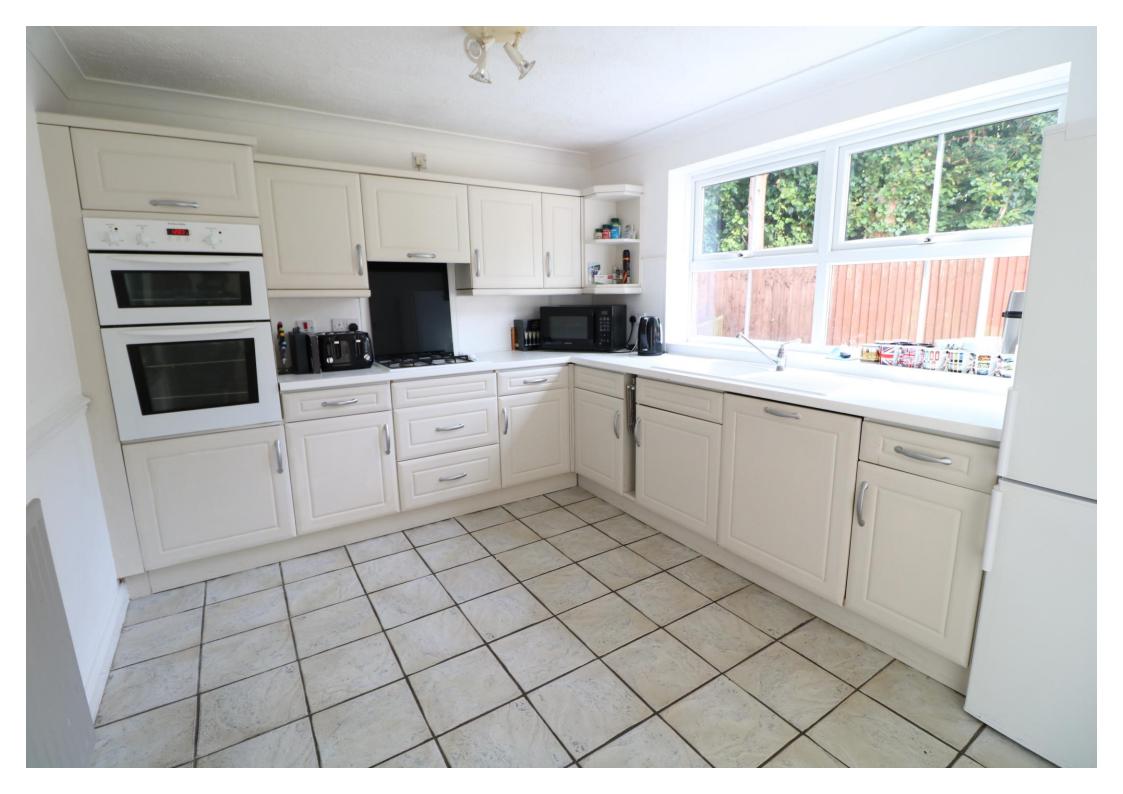

BREAKFAST KITCHEN 11' 1" x 9' 2" (3.38m x 2.79m)

UTILITY ROOM 6' 2" x 5' 10" (1.88m x 1.78m)

**GOOD SIZE LANDING** 

MASTER BEDROOM

12' 1" x 10' 5" (3.68m x 3.18m)

fitted wardrobes and door leading into:

**EN SUITE SHOWER ROOM/WC** 