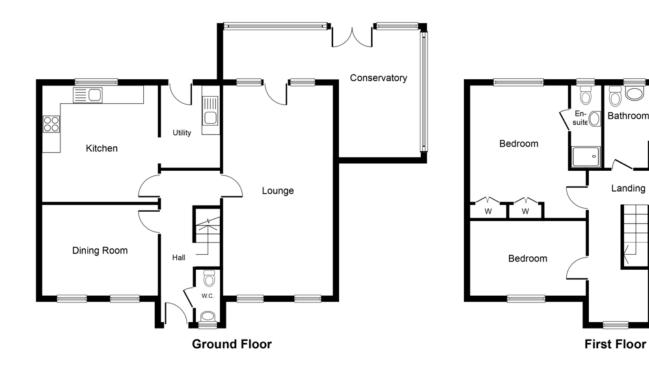

**RECEPTION HALL** 

**GUEST CLOAKROOM/WC** 

DUAL ASPECT LIVING ROOM
19' 4" x 11' 1" (5.89m x 3.38m)
with french doors leading to the
conservatory

DINING ROOM 11' 1" x 8' 10" (3.38m x 2.69m)

CONSERVATORY 13' 5" x 11' 9" (4.09m x 3.58m)

BREAKFAST KITCHEN 11' 1" x 9' 2" (3.38m x 2.79m)

UTILITY ROOM 6' 2" x 5' 10" (1.88m x 1.78m)

**GOOD SIZE LANDING** 

MASTER BEDROOM

12' 1" x 10' 5" (3.68m x 3.18m)

fitted wardrobes and door leading into:

**EN SUITE SHOWER ROOM/WC** 

**BEDROOM TWO** 

**11' 5" x 6' 6" (3.48m x 1.98m)** with fitted wardrobes

BEDROOM THREE

11' 5" x 8' 6" (3.48m x 2.59m)

BEDROOM FOUR

11' 5" x 7' 2" (3.48m x 2.18m) with fitted wardrobes

FAMILY BATHROOM/WC 8' 6" x 5' 10" (2.59m x 1.78m)

**AMPLE PARKING** 

DOUBLE DETACHED GARAGE 18' 0" x 15' 8" (5.49m x 4.78m)

**GARDENS TO SIDE AND REAR** 