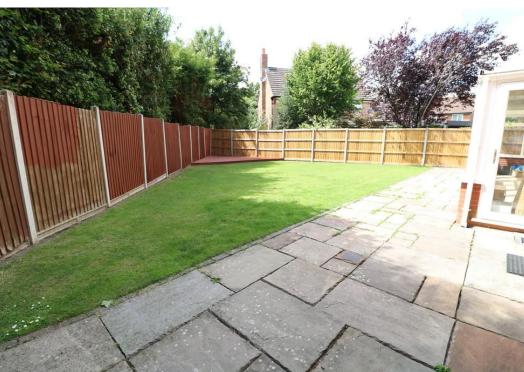

**AMPLE PARKING** 

DOUBLE DETACHED GARAGE 18' 0" x 15' 8" (5.49m x 4.78m)

**GARDENS TO SIDE AND REAR** 