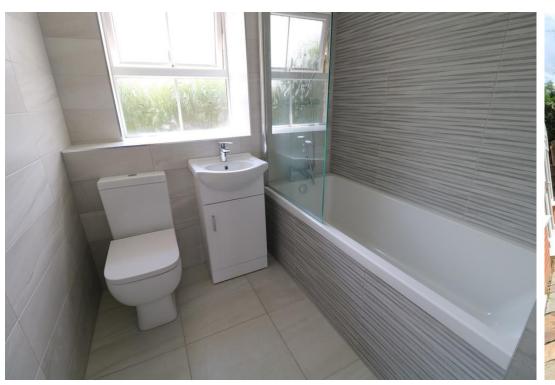

BREAKFAST KITCHEN 11' 1" x 9' 2" (3.38m x 2.79m)

UTILITY ROOM 6' 2" x 5' 10" (1.88m x 1.78m)

**GOOD SIZE LANDING** 

MASTER BEDROOM

12' 1" x 10' 5" (3.68m x 3.18m)

fitted wardrobes and door leading into:

**EN SUITE SHOWER ROOM/WC** 