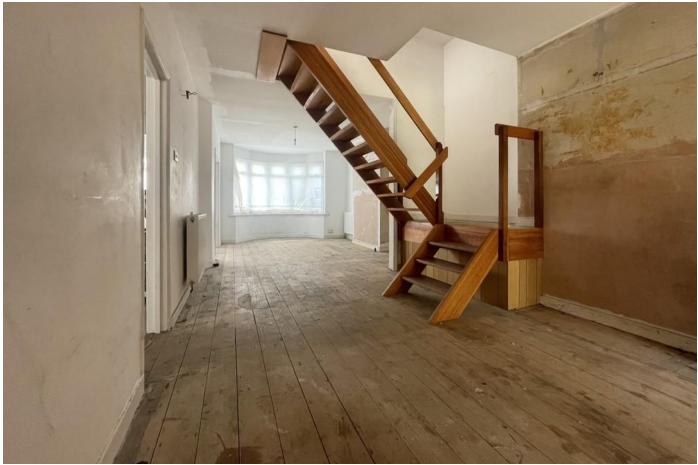

ENTRANCE HALL 8' 5" x 7' 1" (2.57 m x 2.18 m)

GROUND FLOOR WC 5' 2" x 7' 4" (1.60m x 2.24m)

STUDY 10' 7" x 7' 9" (3.25m x 2.38m)

THROUGH LOUNGE / DINING ROOM WITH STAIRCASE TO FIRST FLOOR LANDING 30' 6" x 12' 0" (9.31m x 3.67m)