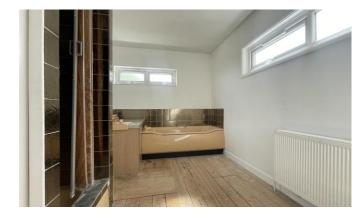

BREAKFAST AREA LEADING TO KITCHEN 9' 5" x 7' 8" (2.88m x 2.35m)

KITCHEN (L-SHAPED) 10' 0" x 11' 6" (3.06m x 3.51m)

LANDING 6' 2" x 9' 4" (1.88m x 2.85m)

FAMILY BATHROOM (L-SHAPED) 14' 9" x 12' 7" (4.50m x 3.84m)