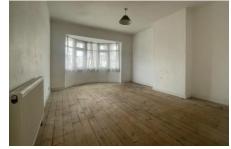

ENTRANCE HALL 8' 5" x 7' 1" (2.57 m x 2.18 m)

GROUND FLOOR WC 5' 2" x 7' 4" (1.60m x 2.24m)

STUDY 10' 7" x 7' 9" (3.25m x 2.38m)

THROUGH LOUNGE / DINING ROOM WITH STAIRCASE TO FIRST FLOOR LANDING 30' 6" x 12' 0" (9.31m x 3.67m)