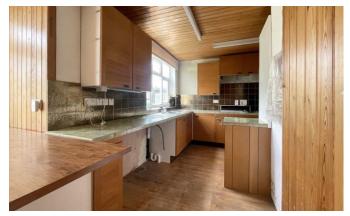

BREAKFAST AREA LEADING TO KITCHEN 9' 5" x 7' 8" (2.88m x 2.35m)

KITCHEN (L-SHAPED) 10' 0" x 11' 6" (3.06m x 3.51m)

LANDING 6' 2" x 9' 4" (1.88m x 2.85m)

FAMILY BATHROOM (L-SHAPED) 14' 9" x 12' 7" (4.50m x 3.84m)