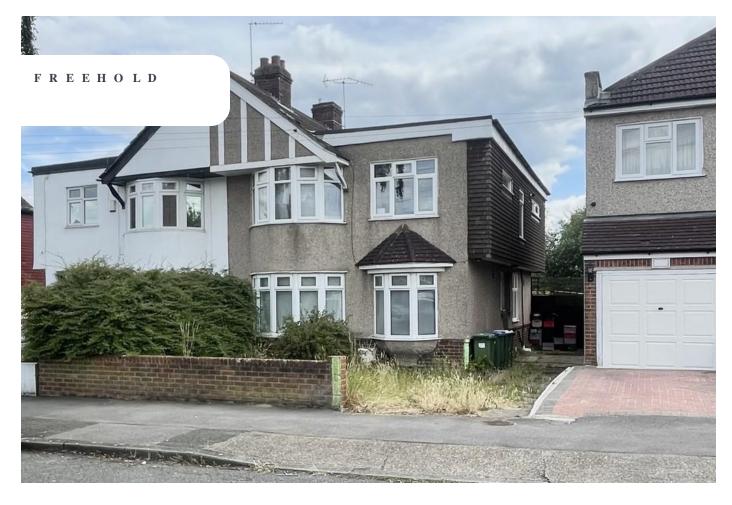

Semi-Detached House

ASHMORE GROVE, WELLING, KENT, DA16 2RZ

£550,000

**FEATURES** 

Spacious 3 Bedroom Semi Detached House

Requiring Refurbishment

**Double Glazed Windows** 

Gas Central Heating (n/t)

## 3 Bedroom Semi-Detached House located in Welling

A spacious 3 Bedroom Chalet Style Semi Detached House requiring Refurbishment. Located in the sought after South Welling between Welling and Falconwood Stations, within reach of a number of popular schools and Oxleas Woods. Features; Spacious through lounge, Study, Extended kitchen / breakfast room, Ground floor WC, Spacious first floor bathroom, Three spacious bedrooms, Gas central heating (n/t), Double glazed windows, Off street parking to front and a Rear garden. Potential for an extension S.T.P.P. and potential to reconfigure layout to provide 4 bedrooms on the first floor level. Council Tax Band E. EPC Rating (awaiting). Call now to arrange your viewing!