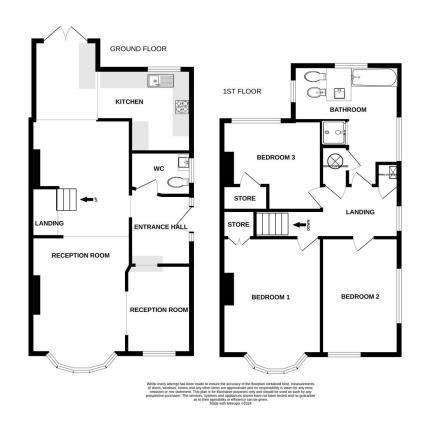

ENTRANCE HALL 8' 5" x 7' 1" (2.57 m x 2.18 m)

GROUND FLOOR WC 5' 2" x 7' 4" (1.60m x 2.24m)

STUDY 10' 7" x 7' 9" (3.25m x 2.38m)

THROUGH LOUNGE / DINING ROOM WITH STAIRCASE TO FIRST FLOOR LANDING 30' 6" x 12' 0" (9.31m x 3.67m)

BREAKFAST AREA LEADING TO KITCHEN 9' 5" x 7' 8" (2.88m x 2.35m)

KITCHEN (L-SHAPED) 10' 0" x 11' 6" (3.06m x 3.51m)

LANDING 6' 2" x 9' 4" (1.88m x 2.85m)

FAMILY BATHROOM (L-SHAPED) 14' 9" x 12' 7" (4.50m x 3.84m)

MASTER BEDROOM 16' 10" x 12' 1" (5.14 m x 3.70 m)

BEDROOM 2 13' 10" x 9' 4" (4.24m x 2.86m)

BEDROOM 3 10' 6" x 11' 11" (3.22 m x 3.65 m)

FRONT GARDEN WITH OFF STREET PARKING

REAR GARDEN

Contact Us On:
020 8653 3444
southnorwood@bensonpartners.co.uk
www.bensonpartners.co.uk