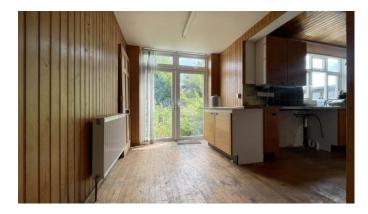

## 3 Bedroom Semi-Detached House located in Welling

A spacious 3 Bedroom Chalet Style Semi Detached House requiring Refurbishment. Located in the sought after South Welling between Welling and Falconwood Stations, within reach of a number of popular schools and Oxleas Woods. Features; Spacious through lounge, Study, Extended kitchen / breakfast room, Ground floor WC, Spacious first floor bathroom, Three spacious bedrooms, Gas central heating (n/t), Double glazed windows, Off street parking to front and a Rear garden. Potential for an extension S.T.P.P. and potential to reconfigure layout to provide 4 bedrooms on the first floor level. Council Tax Band E. EPC Rating (awaiting). Call now to arrange your viewing!

BREAKFAST AREA LEADING TO KITCHEN 9' 5" x 7' 8" (2.88m x 2.35m)

KITCHEN (L-SHAPED) 10' 0" x 11' 6" (3.06m x 3.51m)

LANDING 6' 2" x 9' 4" (1.88m x 2.85m)

FAMILY BATHROOM (L-SHAPED) 14' 9" x 12' 7" (4.50m x 3.84m)