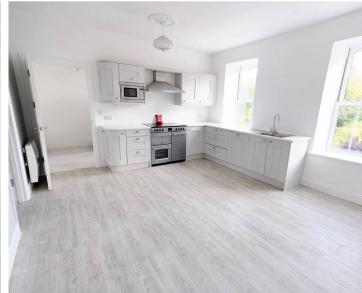

#### Living

Large eat in kitchen with full range of integrated appliances. Lounge with functional fire place. Second reception, versatile room could be used as a third bedroom.