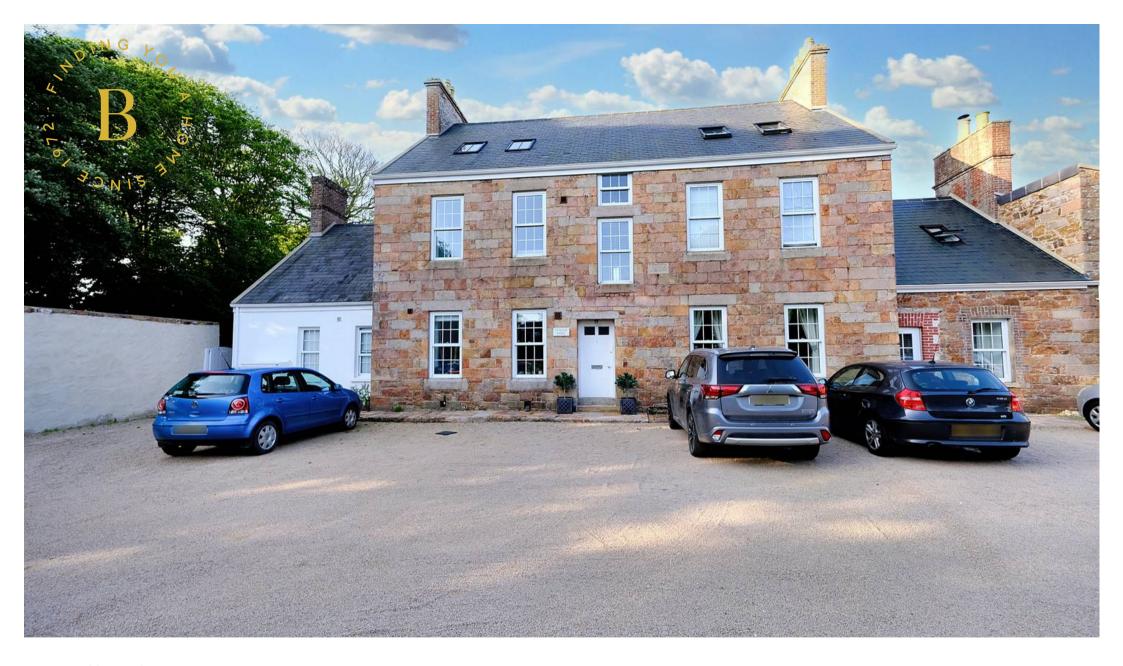

### Apt 1, Linden Hall, La Route De La Trinite

St. Helier, Jersey

- Stunning 2/3 bedroom country apartment
- Superbly presented throughout
- Full of character and charm
- Large eat in kitchen
- 2 designated parking spaces
- 2 bathrooms and 2 receptions
- Quiet tranquil development
- Very spacious with over 1400 sq ft of quality property
- Call Doug on 07700702585 or doug@broadlandsjersey.com

### Apt 1, Linden Hall, La Route De La Trinite

St. Helier, Jersey

The whole property was refurbished throughout 3 years ago, and finished with quality fittings and furnishings. They succeeded in keeping many of the character features of the building with oak beams running throughout, while complementing with a modern finish. This spacious home is over 1400 sq ft. Conveniently situated in St. Helier, just a short drive down Trinity Hill to the town center with all amenities close to hand. The accommodation is wellproportioned and is configured over three levels comprising; a private welcoming entrance hall with storage. The first floor gives you a spacious eat in kitchen with a full range of integrated appliances, a generous lounge with a featured fireplace, a second reception room that could be used as a third bedroom, home office or dining room and a house bathroom. While on the second floor you have two double bedrooms and a shower room. The second floor offers two double bedrooms and a shower room. The property comes with two designated parking spaces. . No onward chain.