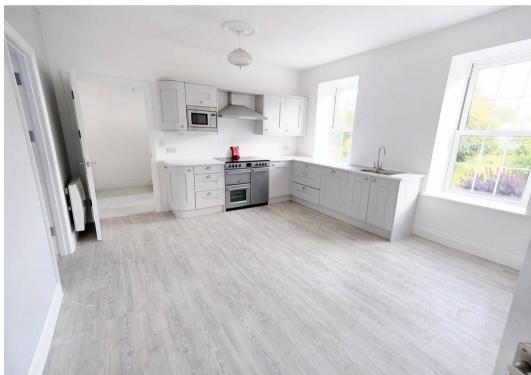

### Apt 1, Linden Hall, La Route De La Trinite

St. Helier, Jersey

The whole property was refurbished throughout 3 years ago, and finished with quality fittings and furnishings. They succeeded in keeping many of the character features of the building with oak beams running throughout, while complementing with a modern finish. This spacious home is over 1400 sq ft. Conveniently situated in St. Helier, just a short drive down Trinity Hill to the town center with all amenities close to hand. The accommodation is wellproportioned and is configured over three levels comprising; a private welcoming entrance hall with storage. The first floor gives you a spacious eat in kitchen with a full range of integrated appliances, a generous lounge with a featured fireplace, a second reception room that could be used as a third bedroom, home office or dining room and a house bathroom. While on the second floor you have two double bedrooms and a shower room. The second floor offers two double bedrooms and a shower room. The property comes with two designated parking spaces. . No onward chain.

#### Living

Large eat in kitchen with full range of integrated appliances. Lounge with functional fire place. Second reception, versatile room could be used as a third bedroom.