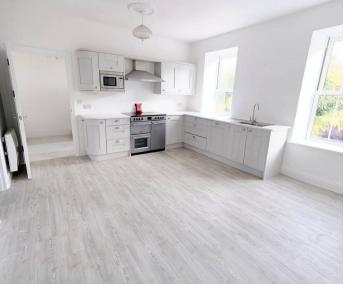

### Apt 1, Linden Hall, La Route De La Trinite

St. Helier, Jersey

The whole property was refurbished throughout 3 years ago, and finished with quality fittings and furnishings. They succeeded in keeping many of the character features of the building with oak beams running throughout, while complementing with a modern finish. This spacious home is over 1400 sq ft. Conveniently situated in St. Helier, just a short drive down Trinity Hill to the town center with all amenities close to hand. The accommodation is wellproportioned and is configured over three levels comprising; a private welcoming entrance hall with storage. The first floor gives you a spacious eat in kitchen with a full range of integrated appliances, a generous lounge with a featured fireplace, a second reception room that could be used as a third bedroom, home office or dining room and a house bathroom. While on the second floor you have two double bedrooms and a shower room. The second floor offers two double bedrooms and a shower room. The property comes with two designated parking spaces. . No onward chain.

#### Living

Large eat in kitchen with full range of integrated appliances. Lounge with functional fire place. Second reception, versatile room could be used as a third bedroom.