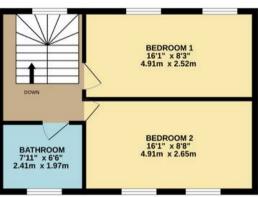

### Apt 1, Linden Hall, La Route De La Trinite

St. Helier, Jersey

The whole property was refurbished throughout 3 years ago, and finished with quality fittings and furnishings. They succeeded in keeping many of the character features of the building with oak beams running throughout, while complementing with a modern finish. This spacious home is over 1400 sq ft. Conveniently situated in St. Helier, just a short drive down Trinity Hill to the town center with all amenities close to hand. The accommodation is wellproportioned and is configured over three levels comprising; a private welcoming entrance hall with storage. The first floor gives you a spacious eat in kitchen with a full range of integrated appliances, a generous lounge with a featured fireplace, a second reception room that could be used as a third bedroom, home office or dining room and a house bathroom. While on the second floor you have two double bedrooms and a shower room. The second floor offers two double bedrooms and a shower room. The property comes with two designated parking spaces. . No onward chain.

#### Sleeping

Two double bedrooms, two bathrooms.

#### TOTAL FLOOR AREA: 1413 sq.ft. (131.3 sq.m.) approx.

Whilst every attempt has been made to ensure the accuracy of the floorplan contained here, measurements of doors, windows, rooms and any other items are approximate and no responsibility is taken for any error, omission or mis-statement. This plan is for illustrative purposes only and should be used as such by any prospective purchaser. The services, systems and appliances shown have not been tested and no guarantee as to their operability or efficiency can be given.