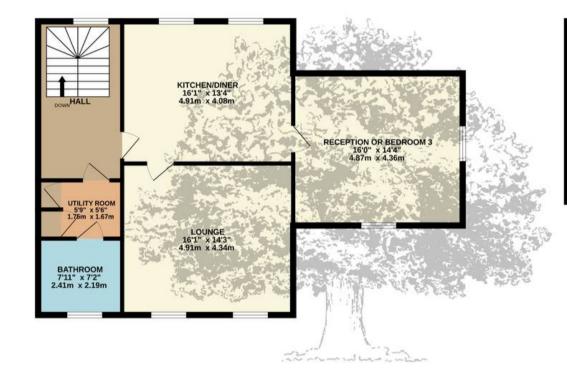

### Apt 1, Linden Hall, La Route De La Trinite

St. Helier, Jersey

The whole property was refurbished throughout 3 years ago, and finished with quality fittings and furnishings. They succeeded in keeping many of the character features of the building with oak beams running throughout, while complementing with a modern finish. This spacious home is over 1400 sq ft. Conveniently situated in St. Helier, just a short drive down Trinity Hill to the town center with all amenities close to hand. The accommodation is wellproportioned and is configured over three levels comprising; a private welcoming entrance hall with storage. The first floor gives you a spacious eat in kitchen with a full range of integrated appliances, a generous lounge with a featured fireplace, a second reception room that could be used as a third bedroom, home office or dining room and a house bathroom. While on the second floor you have two double bedrooms and a shower room. The second floor offers two double bedrooms and a shower room. The property comes with two designated parking spaces. . No onward chain.

#### Living

Large eat in kitchen with full range of integrated appliances. Lounge with functional fire place. Second reception, versatile room could be used as a third bedroom.

#### TOTAL FLOOR AREA: 1413 sq.ft. (131.3 sq.m.) approx.

Whilst every attempt has been made to ensure the accuracy of the floorplan contained here, measurements of doors, windows, rooms and any other items are approximate and no responsibility is taken for any error, omission or mis-statement. This plan is for illustrative purposes only and should be used as such by any prospective purchaser. The services, systems and appliances shown have not been tested and no guarantee as to their operability or efficiency can be given.