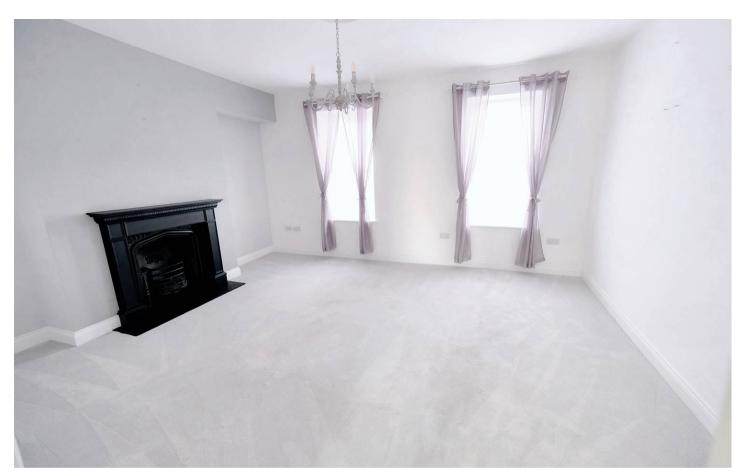

#### Living

Large eat in kitchen with full range of integrated appliances. Lounge with functional fire place. Second reception, versatile room could be used as a third bedroom.