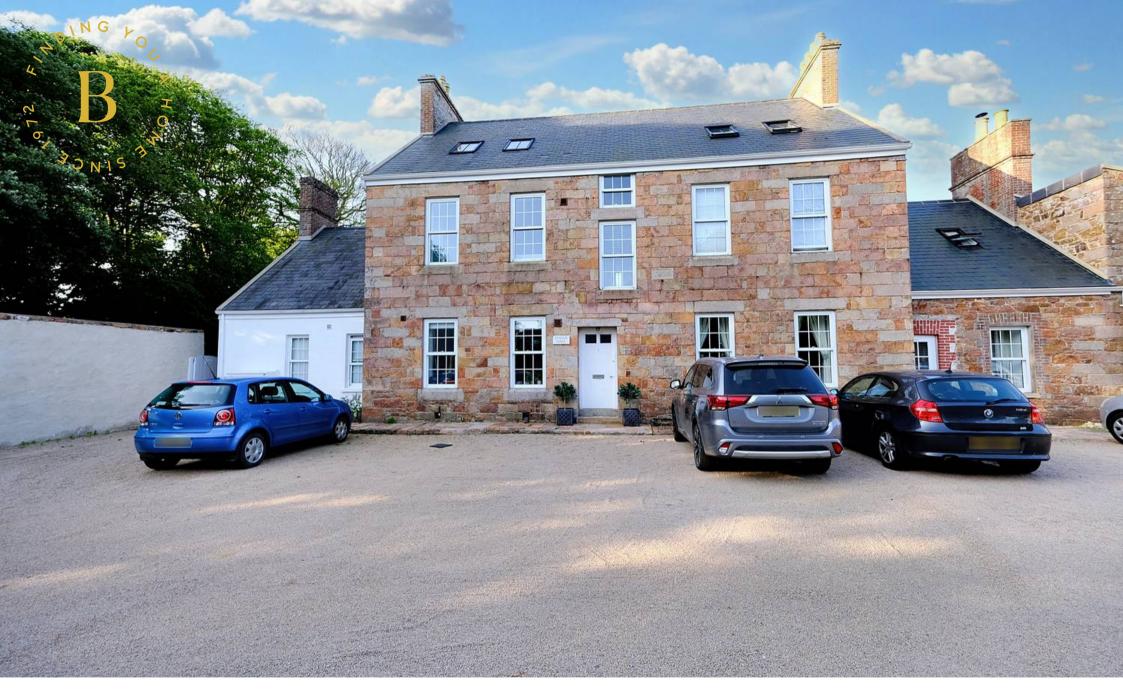

### Apt 1, Linden Hall, La Route De La Trinite

St. Helier, Jersey

- Stunning 2/3 bedroom country apartment
- Superbly presented throughout
- Full of character and charm
- Large eat in kitchen
- 2 designated parking spaces
- 2 bathrooms and 2 receptions
- Quiet tranquil development
- Very spacious with over 1400 sq ft of quality property
- Call Doug on 07700702585 or doug@broadlandsjersey.com

### Apt 1, Linden Hall, La Route De La Trinite

St. Helier, Jersey

The whole property was refurbished throughout 3 years ago, and finished with quality fittings and furnishings. They succeeded in keeping many of the character features of the building with oak beams running throughout, while complementing with a modern finish. This spacious home is over 1400 sq ft. Conveniently situated in St. Helier, just a short drive down Trinity Hill to the town center with all amenities close to hand. The accommodation is wellproportioned and is configured over three levels comprising; a private welcoming entrance hall with storage. The first floor gives you a spacious eat in kitchen with a full range of integrated appliances, a generous lounge with a featured fireplace, a second reception room that could be used as a third bedroom, home office or dining room and a house bathroom. While on the second floor you have two double bedrooms and a shower room. The second floor offers two double bedrooms and a shower room. The property comes with two designated parking spaces. . No onward chain.