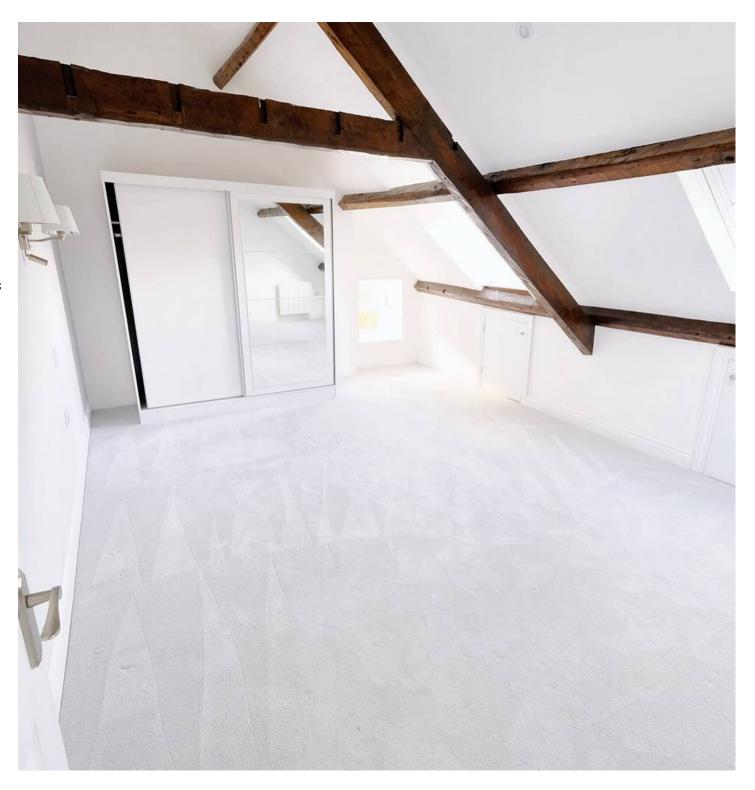

### Apt 1, Linden Hall, La Route De La Trinite

St. Helier, Jersey

The whole property was refurbished throughout 3 years ago, and finished with quality fittings and furnishings. They succeeded in keeping many of the character features of the building with oak beams running throughout, while complementing with a modern finish. This spacious home is over 1400 sq ft. Conveniently situated in St. Helier, just a short drive down Trinity Hill to the town center with all amenities close to hand. The accommodation is wellproportioned and is configured over three levels comprising; a private welcoming entrance hall with storage. The first floor gives you a spacious eat in kitchen with a full range of integrated appliances, a generous lounge with a featured fireplace, a second reception room that could be used as a third bedroom, home office or dining room and a house bathroom. While on the second floor you have two double bedrooms and a shower room. The second floor offers two double bedrooms and a shower room. The property comes with two designated parking spaces. . No onward chain.

#### Sleeping

Two double bedrooms, two bathrooms.