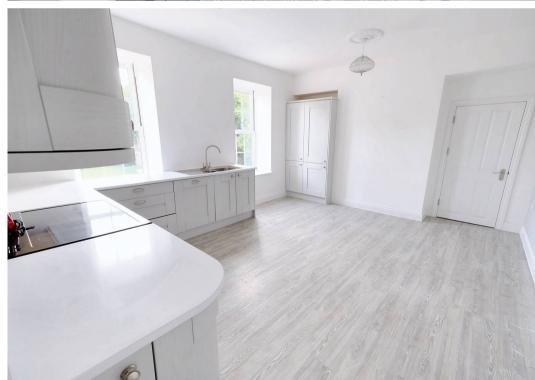

### Apt 1, Linden Hall, La Route De La Trinite

St. Helier, Jersey

The whole property was refurbished throughout 3 years ago, and finished with quality fittings and furnishings. They succeeded in keeping many of the character features of the building with oak beams running throughout, while complementing with a modern finish. This spacious home is over 1400 sq ft. Conveniently situated in St. Helier, just a short drive down Trinity Hill to the town center with all amenities close to hand. The accommodation is wellproportioned and is configured over three levels comprising; a private welcoming entrance hall with storage. The first floor gives you a spacious eat in kitchen with a full range of integrated appliances, a generous lounge with a featured fireplace, a second reception room that could be used as a third bedroom, home office or dining room and a house bathroom. While on the second floor you have two double bedrooms and a shower room. The second floor offers two double bedrooms and a shower room. The property comes with two designated parking spaces. . No onward chain.

#### Living

Large eat in kitchen with full range of integrated appliances. Lounge with functional fire place. Second reception, versatile room could be used as a third bedroom.