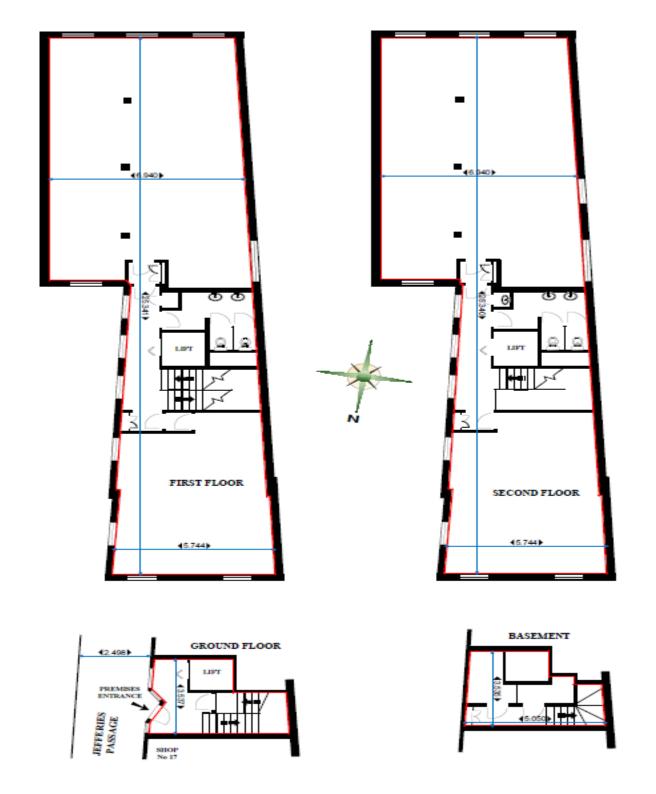

### DESCRIPTION

The property is formed of modern offices across two floors, with WC's located off each floors core stairwell and office accommodation to either end. Internally the space is in good condition and could be rearranged to provide open plan or cellular office space depending on the requirements of the incoming Tenant.

# **ACCOMMODATION**

| AVAILABLE | SQ FT | SQ M   |
|-----------|-------|--------|
| FF Office | 1,246 | 115.76 |
| 2F Office | 1,246 | 115.76 |
| Total     | 2,492 | 231.51 |