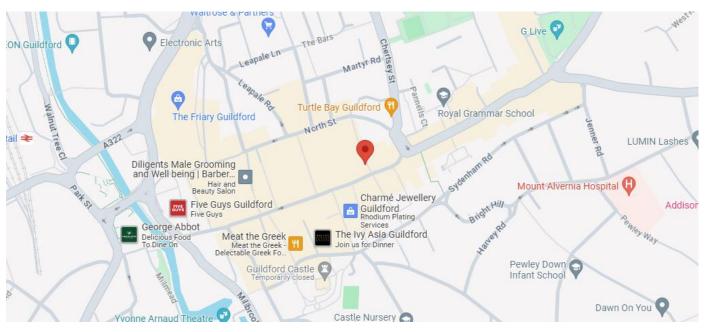

### LOCATION

The premises are situated in Guildford Town Centre, along Jeffries Passage, a popular thoroughfare between the High Street and North Street and within walking distance of High Street amenities, the bus station and Guildford mainline station. Nearby retailers include Boss, Jaeger, Bamboo Shoots, Sainsburys and Barbour.