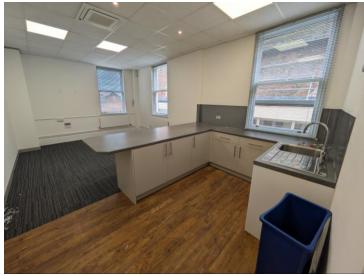

### DESCRIPTION

The property is formed of modern offices across two floors, with WC's located off each floors core stairwell and office accommodation to either end. Internally the space is in good condition and could be rearranged to provide open plan or cellular office space depending on the requirements of the incoming Tenant.