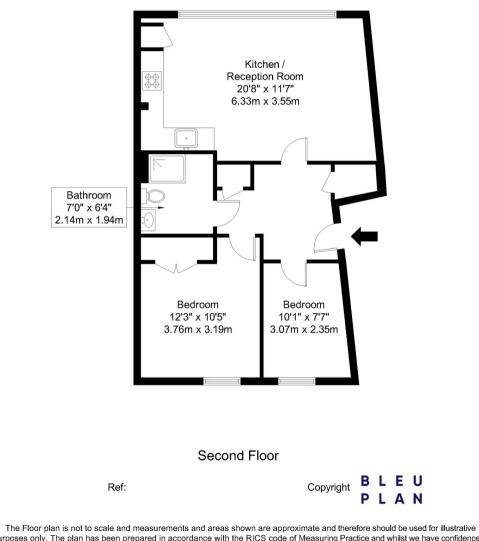

## Martlesham Walk, NW9 5BF

Approx Gross Internal Area = 55.6 sq m / 598 sq ft

purposes only. The plan has been prepared in accordance with the RICS code of Measuring Practice and whilst we have confidence in the information produced it must not be relied on. Maximum lengths and widths are represented on the floor plan. If there is any aspect of particular importance, you should carry out or commission your own inspection of the property.

Copyright @ BLEUPLAN