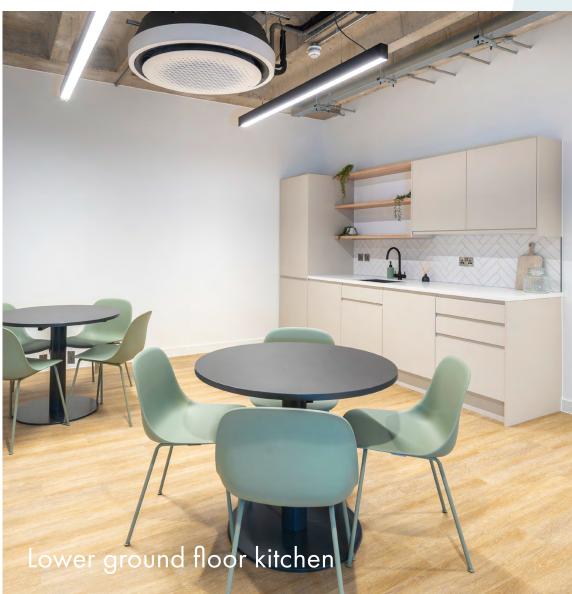

# READY TO START

The floors are stylishly fitted and furnished, complete with collaborative breakout spaces, kitchenettes, soft seating, open plan desks and meeting rooms – perfect for businesses looking to get straight to work.

New aluminium windows

4 meeting rooms

4 breakout areas

kitchens