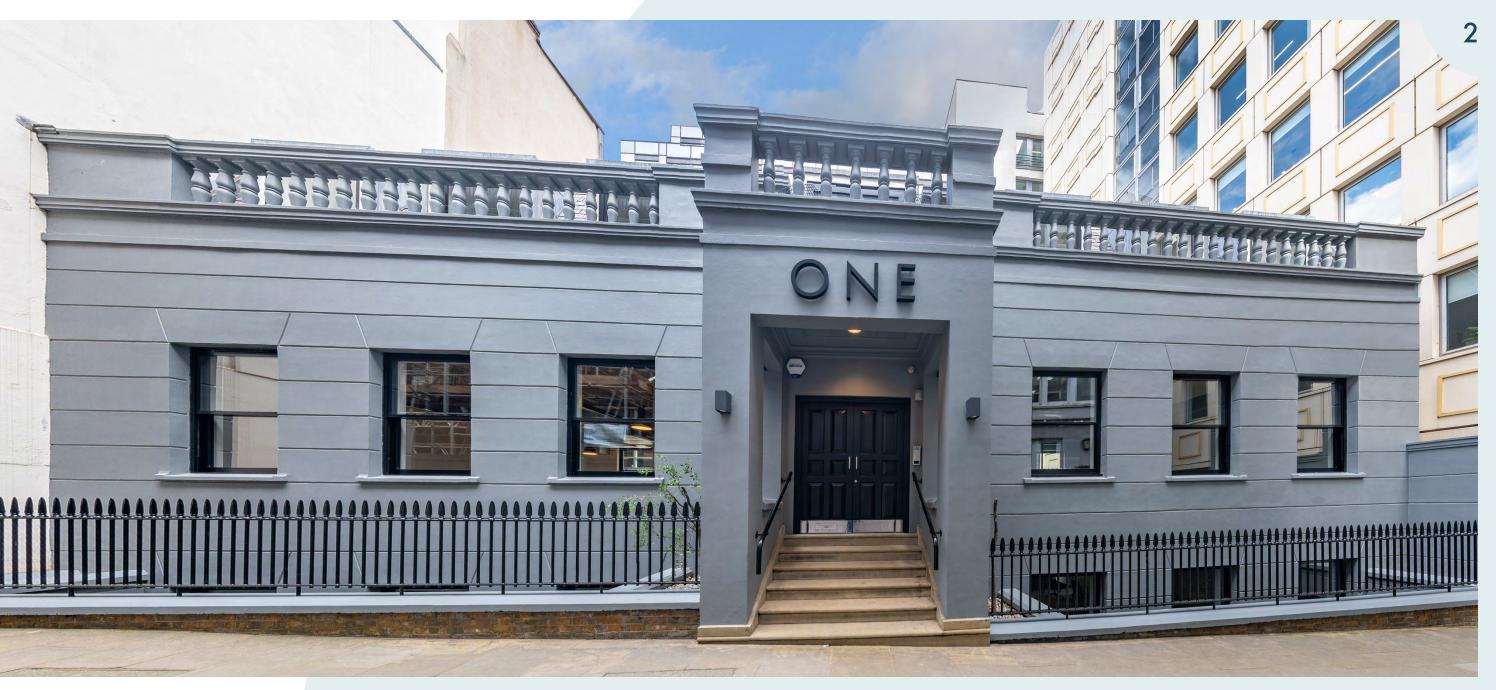

# A NEW PERSPECTIVE

One Red Lion Court offers contemporary office space that comes fully-fitted and self-contained, in a prime Midtown location.

The workspace is arranged over the lower ground, ground and first floors and offers 4,011 sq ft of self-contained HQ office space, with private entrance and end-of-journey amenities.