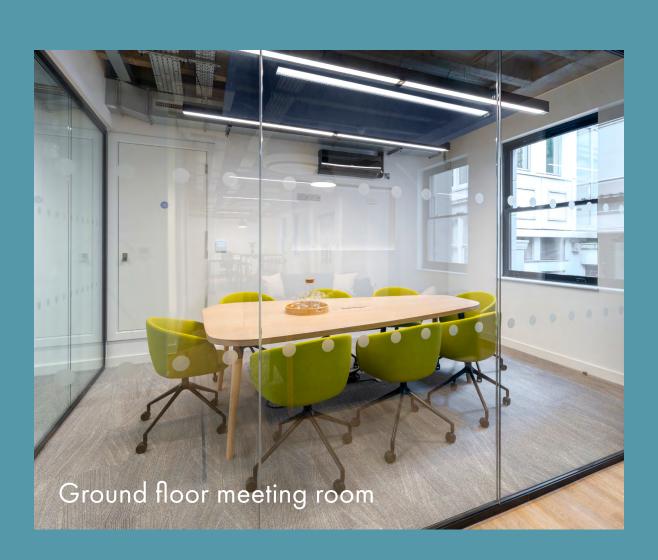

# READY TO START

The floors are stylishly fitted and furnished, complete with collaborative breakout spaces, kitchenettes, soft seating, open plan desks and meeting rooms – perfect for businesses looking to get straight to work.

New aluminium windows

4 meeting rooms

4 breakout areas

kitchens