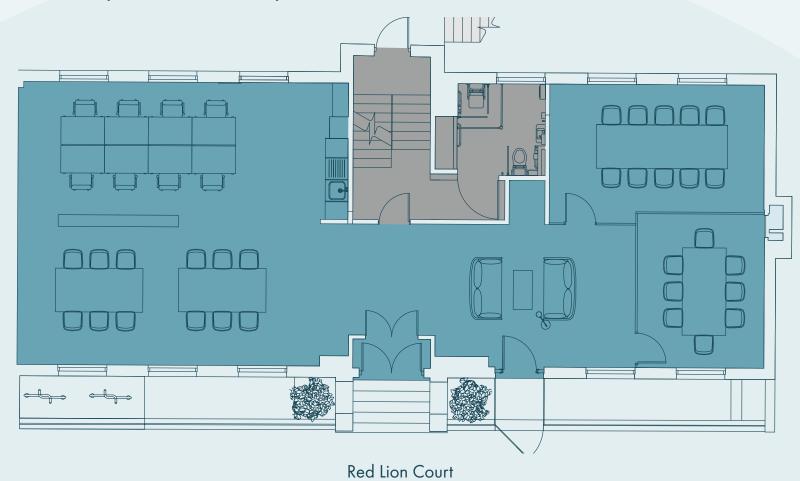

### Ground Floor 1,442 sq ft / 134.0 sq m

Lower Ground Floor 1,341 sq ft / 124.6 sq m

Red Lion Court