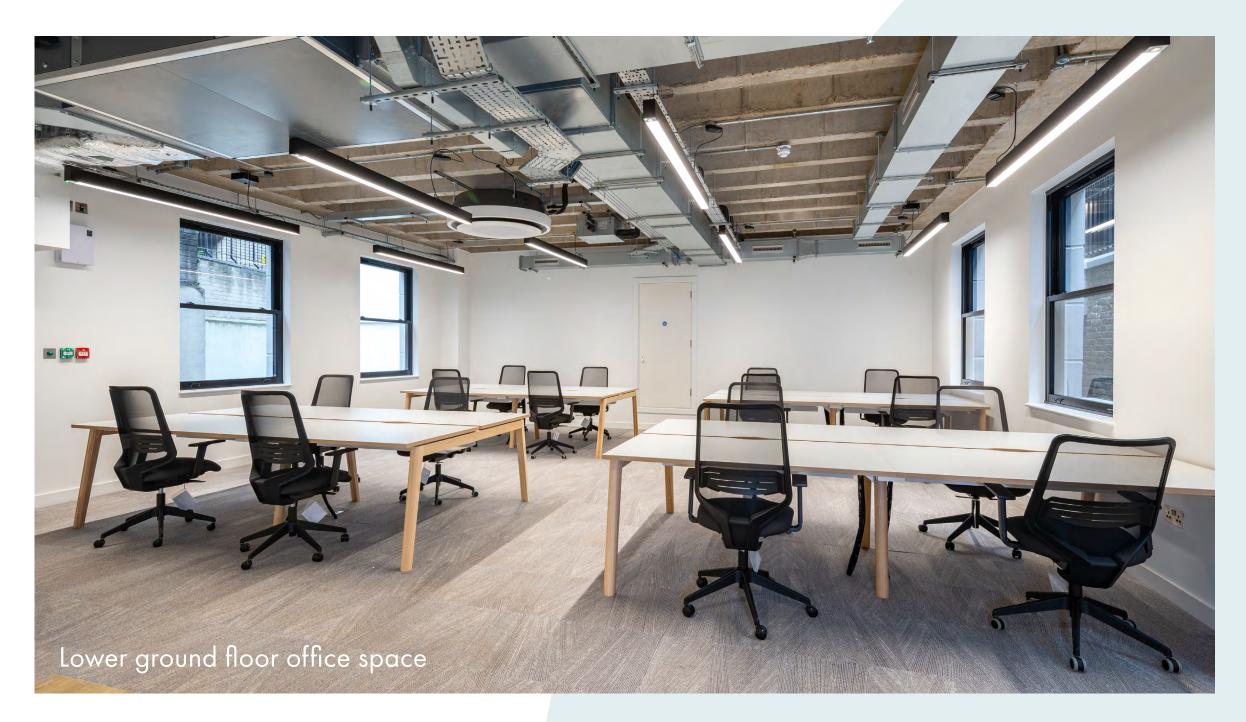

# READY TO START

The floors are stylishly fitted and furnished, complete with collaborative breakout spaces, kitchenettes, soft seating, open plan desks and meeting rooms – perfect for businesses looking to get straight to work.

New aluminium windows

4 meeting rooms

4 breakout areas

kitchens