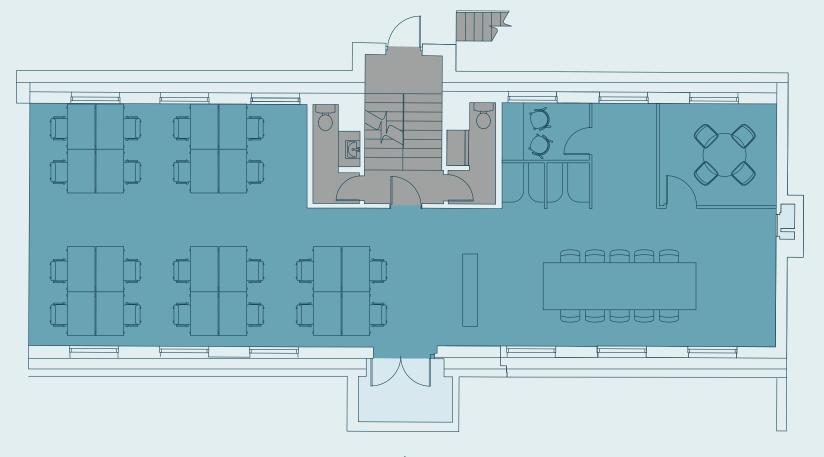

sks and meeting rooms – perfect for businesses looking to get straight to work.









#### PREMIUM FINISHES



Comprehensively refurbished



EPC B rating



New aluminium windows



New VRF air conditioning



Fully fitted office space



New suspended linear LED lighting



New end of journey facilities



Excellent natural light



ACCOMMODATION

# SPACE THAT WORKS

| Floor        | Sq m  | Sq ft |
|--------------|-------|-------|
| First        | 114.0 | 1,227 |
| Ground       | 134.0 | 1,442 |
| Lower Ground | 124.6 | 1,341 |
| Total        | 372.6 | 4,011 |



New aluminium windows



4 meeting rooms



4 breakout areas



kitchens

### Ground Floor 1,442 sq ft / 134.0 sq m



Lower Ground Floor 1,341 sq ft / 124.6 sq m



Red Lion Court

### First Floor 1,227 sq ft / 114.0 sq m



Red Lion Court



LOCATION

# A PLACE TO TAKE TIME OUT

The surrounding area provides occupiers with a perfect mix of retail and leisure amenities.

The building is ideally located to move around town with Blackfriars, City Thameslink and Chancery Lane stations all nearby.





#### WALK TIMES FROM THE BUILDING (Source: TFL)

City Thameslink Chancery Lane







Blackfriars

Farringdon







#### LOCAL AMENITIES

08 Paternoster

09 Garbanzos

| Restaurants              | Bars & Cafés          | Gyms & Hotels        |
|--------------------------|-----------------------|----------------------|
| 01 The Refinery          | 01 Six Clerks         | 01 Gymbox Farringdon |
| O2 Clifford's restaurant | 02 Black Parrot       | 02 The Gym Group     |
| 03 CORD                  | 03 The Glean