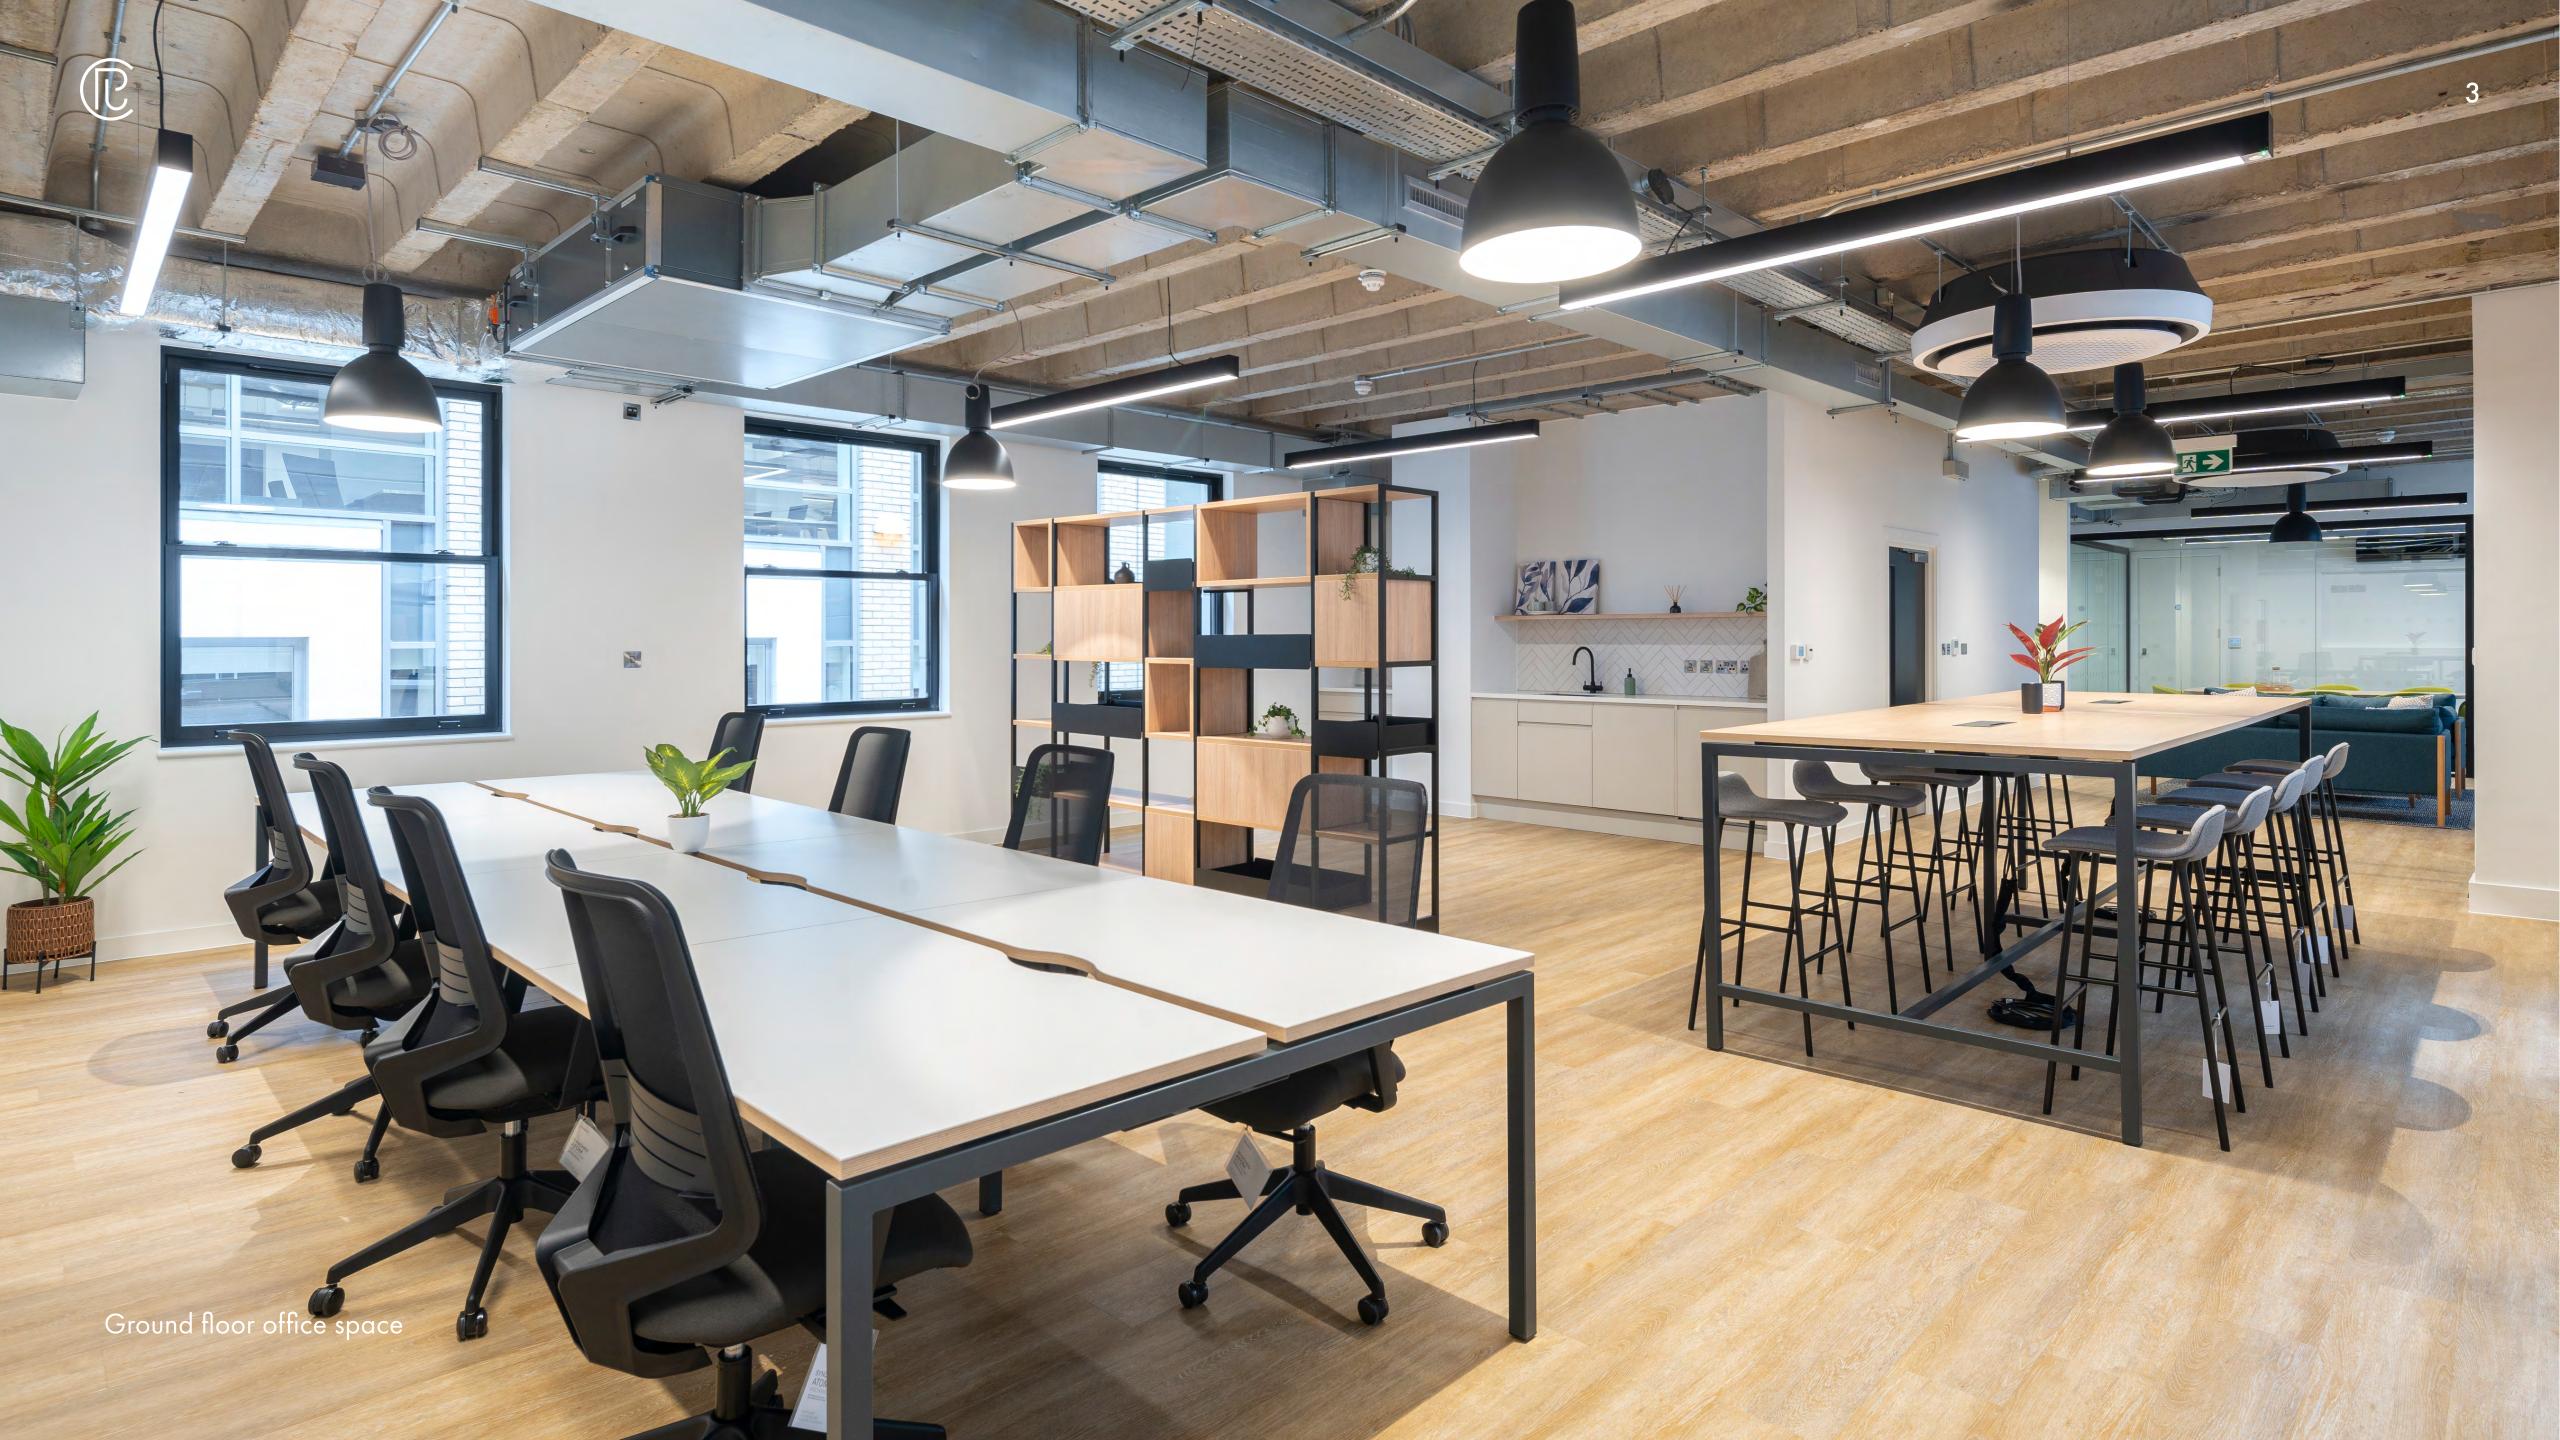

# READY TO START

The floors are stylishly fitted and furnished, complete with collaborative breakout spaces, kitchenettes, soft seating, open plan desks and meeting rooms – perfect for businesses looking to get straight to work.

### Ground Floor 1,442 sq ft / 134.0 sq m

Lower Ground Floor 1,341 sq ft / 124.6 sq m

Red Lion Court