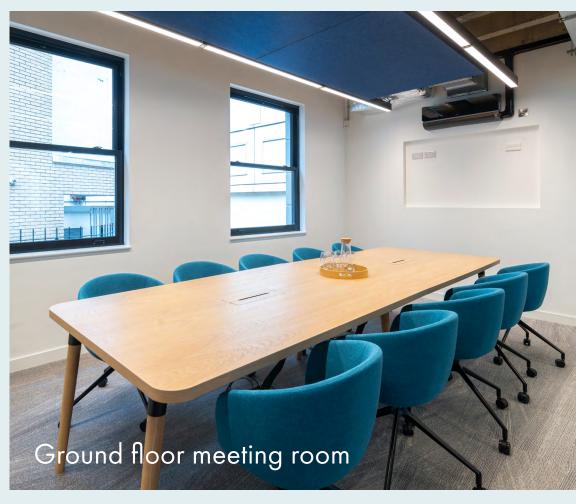

# READY TO START

The floors are stylishly fitted and furnished, complete with collaborative breakout spaces, kitchenettes, soft seating, open plan desks and meeting rooms – perfect for businesses looking to get straight to work.

New aluminium windows

4 meeting rooms

4 breakout areas

kitchens