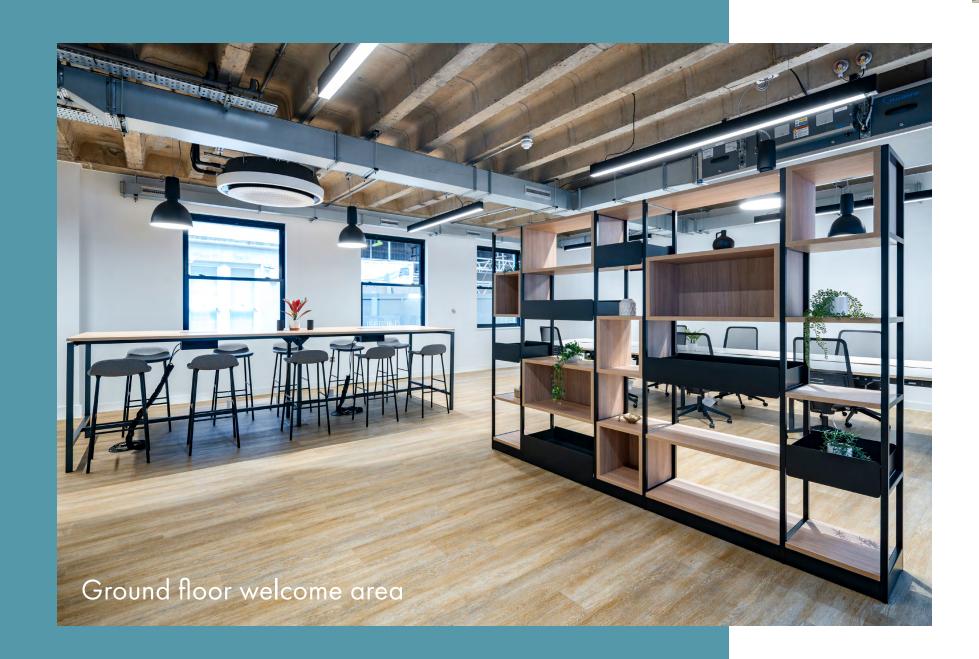

# READY TO START

The floors are stylishly fitted and furnished, complete with collaborative breakout spaces, kitchenettes, soft seating, open plan desks and meeting rooms – perfect for businesses looking to get straight to work.

### Ground Floor 1,442 sq ft / 134.0 sq m

Lower Ground Floor 1,341 sq ft / 124.6 sq m

Red Lion Court