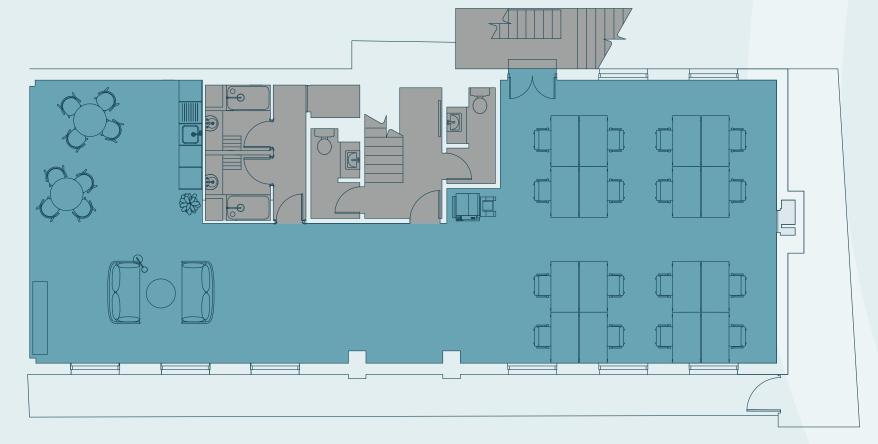

### Ground Floor 1,442 sq ft / 134.0 sq m

Lower Ground Floor 1,341 sq ft / 124.6 sq m

Red Lion Court