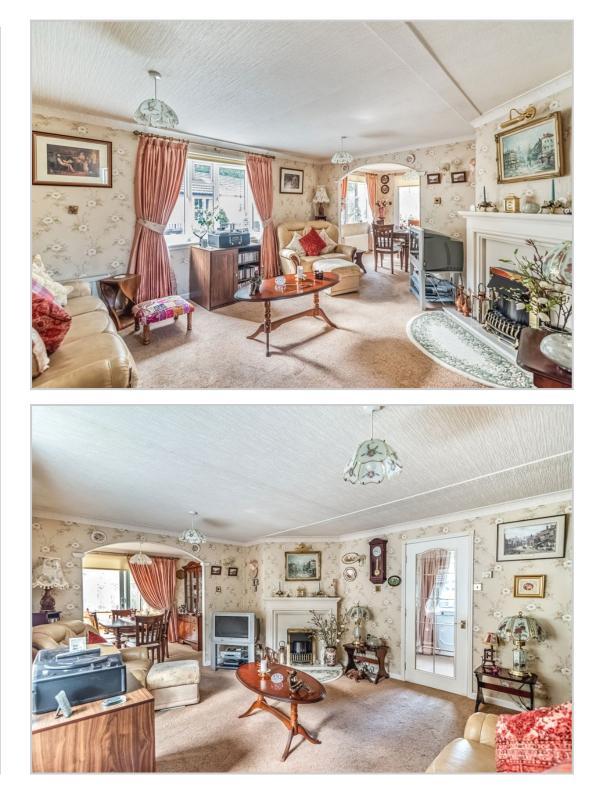

Well-proportioned accommodation comprising; HALLWAY with STUDY off, large LOUNGE open to a DINING ROOM with sliding doors leading to a substantial CONSERVATORY, with direct access to the rear garden. There is a fully-fitted BREAKFASTING KITCHEN, internal HALL with storage, a BATHROOM, and TWO BEDROOMS, the master with EN-SUITE SHOWER ROOM. Externally there are fully enclosed gardens grounds, the front laid to lawn with mature planting and mono-bloc path, the smaller rear has an area of lawn, mono-bloc path & decked patio with greenhouse. There is private parking for 2 vehicles and a large detached shed.