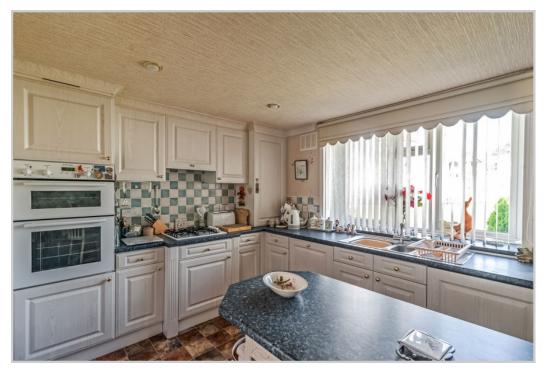

Well-proportioned accommodation comprising; HALLWAY with STUDY off, large LOUNGE open to a DINING ROOM with sliding doors leading to a substantial CONSERVATORY, with direct access to the rear garden. There is a fully-fitted BREAKFASTING KITCHEN, internal HALL with storage, a BATHROOM, and TWO BEDROOMS, the master with EN-SUITE SHOWER ROOM. Externally there are fully enclosed gardens grounds, the front laid to lawn with mature planting and mono-bloc path, the smaller rear has an area of lawn, mono-bloc path & decked patio with greenhouse. There is private parking for 2 vehicles and a large detached shed.