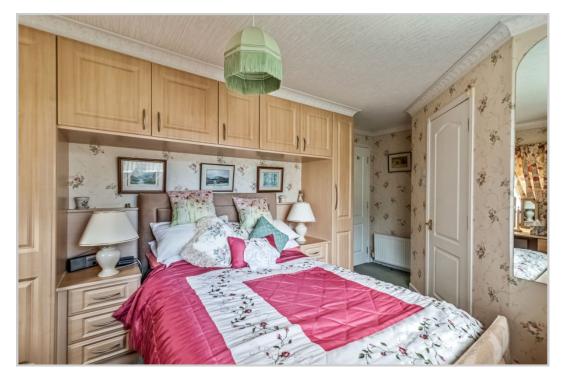

Well-proportioned accommodation comprising; HALLWAY with STUDY off, large LOUNGE open to a DINING ROOM with sliding doors leading to a substantial CONSERVATORY, with direct access to the rear garden. There is a fully-fitted BREAKFASTING KITCHEN, internal HALL with storage, a BATHROOM, and TWO BEDROOMS, the master with EN-SUITE SHOWER ROOM. Externally there are fully enclosed gardens grounds, the front laid to lawn with mature planting and mono-bloc path, the smaller rear has an area of lawn, mono-bloc path & decked patio with greenhouse. There is private parking for 2 vehicles and a large detached shed.