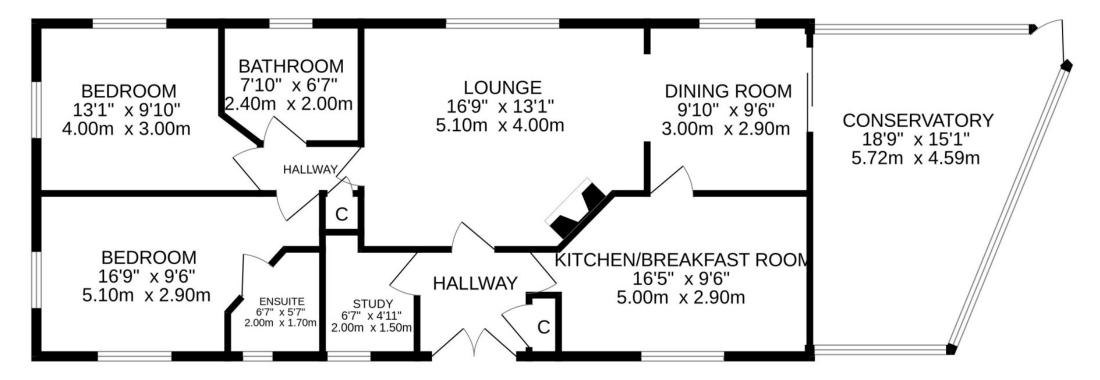

Well-proportioned accommodation comprising; HALLWAY with STUDY off, large LOUNGE open to a DINING ROOM with sliding doors leading to a substantial CONSERVATORY, with direct access to the rear garden. There is a fully-fitted BREAKFASTING KITCHEN, internal HALL with storage, a BATHROOM, and TWO BEDROOMS, the master with EN-SUITE SHOWER ROOM. Externally there are fully enclosed gardens grounds, the front laid to lawn with mature planting and mono-bloc path, the smaller rear has an area of lawn, mono-bloc path & decked patio with greenhouse. There is private parking for 2 vehicles and a large detached shed.