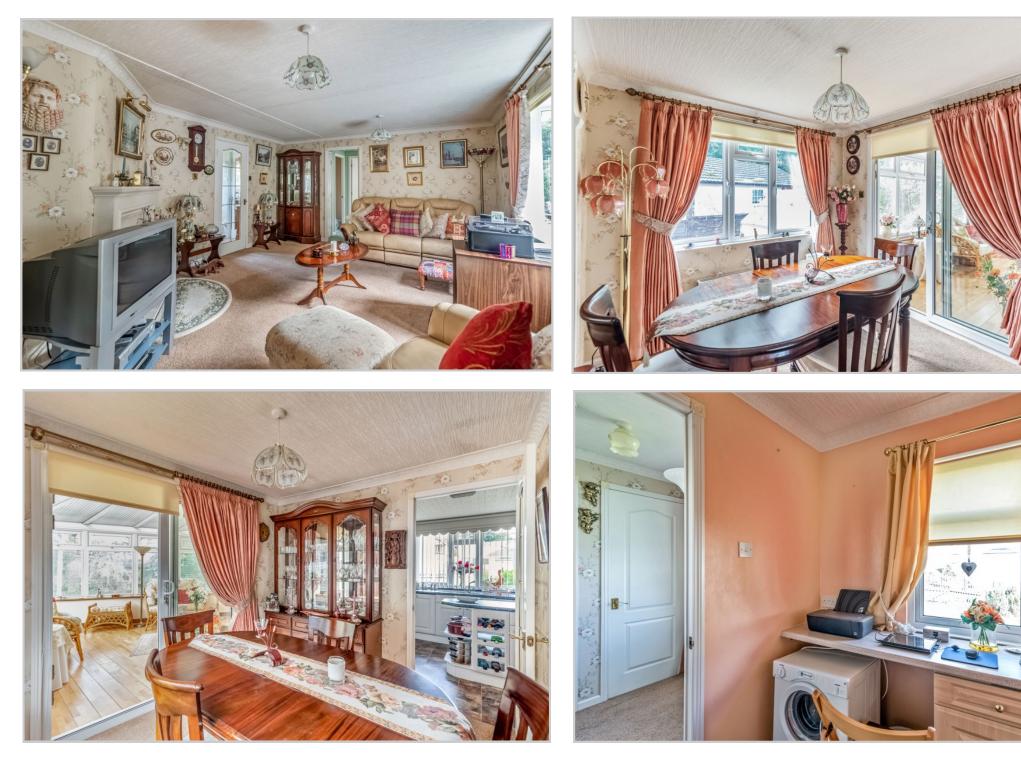

Well-proportioned accommodation comprising; HALLWAY with STUDY off, large LOUNGE open to a DINING ROOM with sliding doors leading to a substantial CONSERVATORY, with direct access to the rear garden. There is a fully-fitted BREAKFASTING KITCHEN, internal HALL with storage, a BATHROOM, and TWO BEDROOMS, the master with EN-SUITE SHOWER ROOM. Externally there are fully enclosed gardens grounds, the front laid to lawn with mature planting and mono-bloc path, the smaller rear has an area of lawn, mono-bloc path & decked patio with greenhouse. There is private parking for 2 vehicles and a large detached shed.