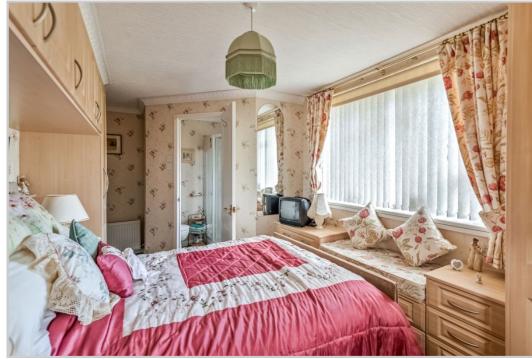

Well-proportioned accommodation comprising; HALLWAY with STUDY off, large LOUNGE open to a DINING ROOM with sliding doors leading to a substantial CONSERVATORY, with direct access to the rear garden. There is a fully-fitted BREAKFASTING KITCHEN, internal HALL with storage, a BATHROOM, and TWO BEDROOMS, the master with EN-SUITE SHOWER ROOM. Externally there are fully enclosed gardens grounds, the front laid to lawn with mature planting and mono-bloc path, the smaller rear has an area of lawn, mono-bloc path & decked patio with greenhouse. There is private parking for 2 vehicles and a large detached shed.