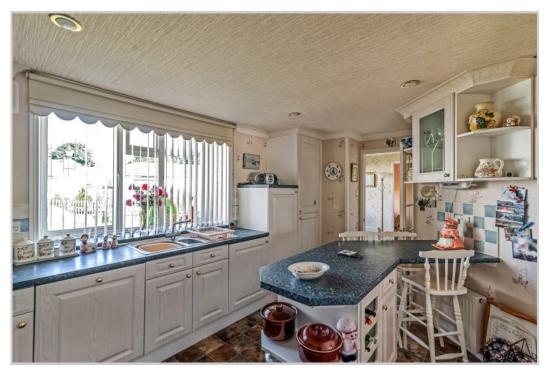

Well-proportioned accommodation comprising; HALLWAY with STUDY off, large LOUNGE open to a DINING ROOM with sliding doors leading to a substantial CONSERVATORY, with direct access to the rear garden. There is a fully-fitted BREAKFASTING KITCHEN, internal HALL with storage, a BATHROOM, and TWO BEDROOMS, the master with EN-SUITE SHOWER ROOM. Externally there are fully enclosed gardens grounds, the front laid to lawn with mature planting and mono-bloc path, the smaller rear has an area of lawn, mono-bloc path & decked patio with greenhouse. There is private parking for 2 vehicles and a large detached shed.