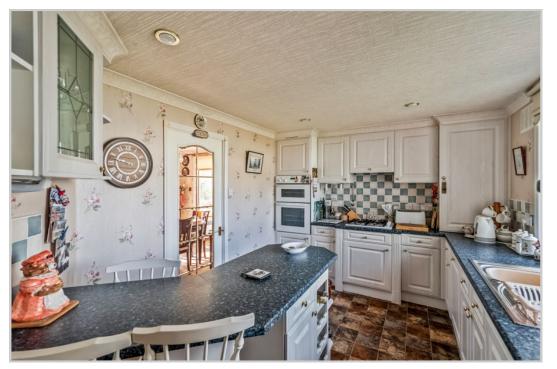

Well-proportioned accommodation comprising; HALLWAY with STUDY off, large LOUNGE open to a DINING ROOM with sliding doors leading to a substantial CONSERVATORY, with direct access to the rear garden. There is a fully-fitted BREAKFASTING KITCHEN, internal HALL with storage, a BATHROOM, and TWO BEDROOMS, the master with EN-SUITE SHOWER ROOM. Externally there are fully enclosed gardens grounds, the front laid to lawn with mature planting and mono-bloc path, the smaller rear has an area of lawn, mono-bloc path & decked patio with greenhouse. There is private parking for 2 vehicles and a large detached shed.