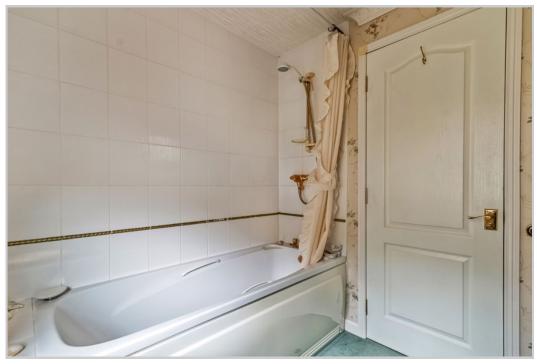

Well-proportioned accommodation comprising; HALLWAY with STUDY off, large LOUNGE open to a DINING ROOM with sliding doors leading to a substantial CONSERVATORY, with direct access to the rear garden. There is a fully-fitted BREAKFASTING KITCHEN, internal HALL with storage, a BATHROOM, and TWO BEDROOMS, the master with EN-SUITE SHOWER ROOM. Externally there are fully enclosed gardens grounds, the front laid to lawn with mature planting and mono-bloc path, the smaller rear has an area of lawn, mono-bloc path & decked patio with greenhouse. There is private parking for 2 vehicles and a large detached shed.