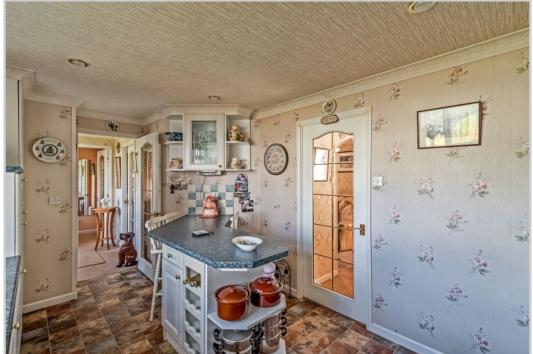

Well-proportioned accommodation comprising; HALLWAY with STUDY off, large LOUNGE open to a DINING ROOM with sliding doors leading to a substantial CONSERVATORY, with direct access to the rear garden. There is a fully-fitted BREAKFASTING KITCHEN, internal HALL with storage, a BATHROOM, and TWO BEDROOMS, the master with EN-SUITE SHOWER ROOM. Externally there are fully enclosed gardens grounds, the front laid to lawn with mature planting and mono-bloc path, the smaller rear has an area of lawn, mono-bloc path & decked patio with greenhouse. There is private parking for 2 vehicles and a large detached shed.