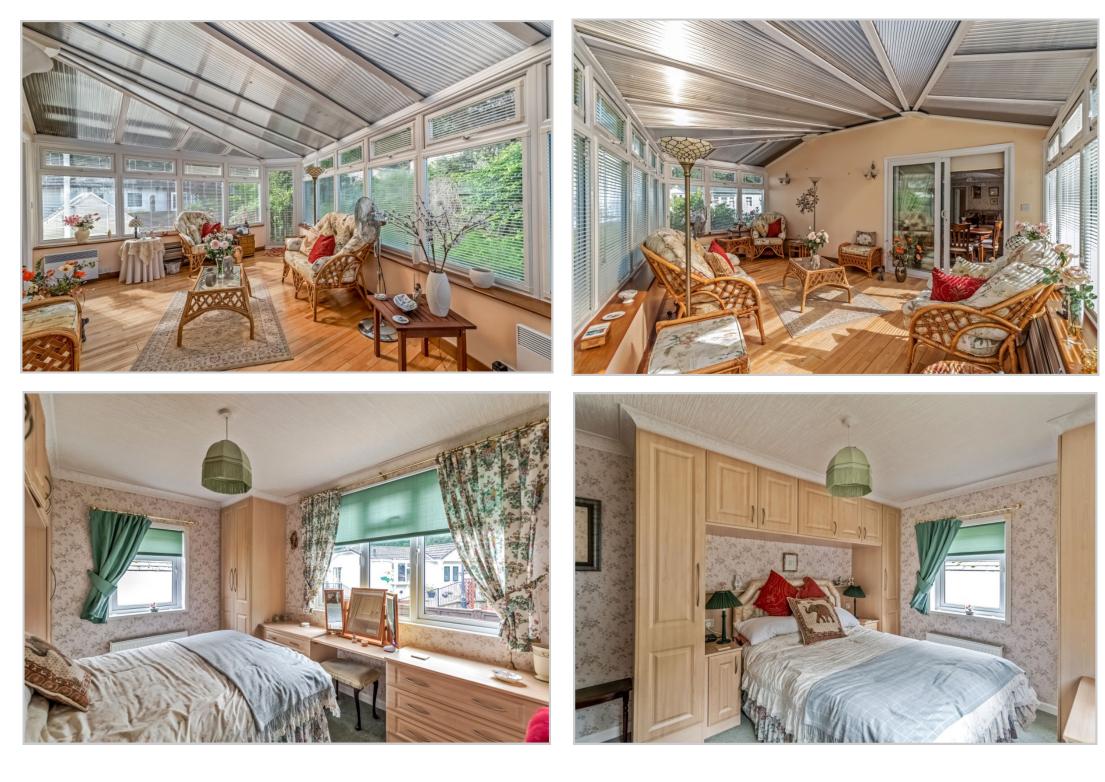

Well-proportioned accommodation comprising; HALLWAY with STUDY off, large LOUNGE open to a DINING ROOM with sliding doors leading to a substantial CONSERVATORY, with direct access to the rear garden. There is a fully-fitted BREAKFASTING KITCHEN, internal HALL with storage, a BATHROOM, and TWO BEDROOMS, the master with EN-SUITE SHOWER ROOM. Externally there are fully enclosed gardens grounds, the front laid to lawn with mature planting and mono-bloc path, the smaller rear has an area of lawn, mono-bloc path & decked patio with greenhouse. There is private parking for 2 vehicles and a large detached shed.