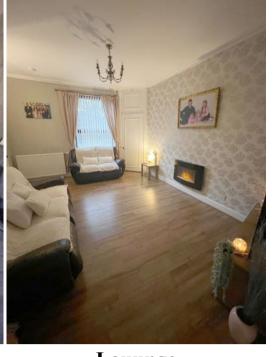

# **Ground Floor**

Entrance Hall 2.72m (8'11") x 1.78m (5'10")

Laminate flooring. UPVC double glazed door to exterior. Radiator.

Lounge 4.97m (16'4") x 3.96m (13')

Laminate flooring. Electric fire on wall. UPVC double glazed window. Radiator.