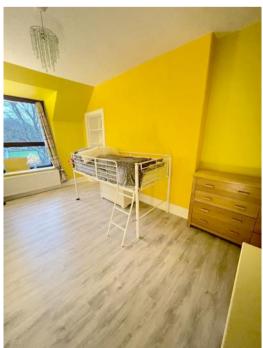

Bedroom 3 4.96m (16'3") x 2.00m (6'7")

Laminate flooring. UPVC double glazed window. Radiator.

Bedroom 4 4.99m (16'4") x 3.30m (10'10") Laminate flooring. UPVC double glazed window. Radiator.

General: Whilst we endeavour to make these particulars as accurate as possible they are set out as a guide only and are not guaranteed. All measurements are approximate and are intended for general guidance only. Room sizes are taken with a digital/sonic-measuring device and are taken to the widest point. We have not tested the services or any of the equipment or appliances in the property we strongly advise prospective buyers to commission their own survey or service reports before finalising their offer to purchase. THESE PARTICULARS ARE ISSUED IN GOOD FAITH BUT DO NOT CONSTITUTE REPRESENTATIONS OF FACT OR FORM PART OF ANY OFFER OR CONTRACT. THE PARTICULARS SHOULD BE INDEPENDENTLY VERIFIED BY PROSPECTIVE BUYERS OR TENANTS.