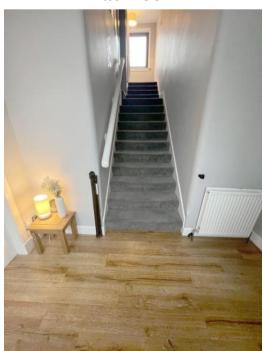

# **Ground Floor**

Entrance Hall 2.72m (8'11") x 1.78m (5'10")

Laminate flooring. UPVC double glazed door to exterior. Radiator.

Lounge 4.97m (16'4") x 3.96m (13')

Laminate flooring. Electric fire on wall. UPVC double glazed window. Radiator.