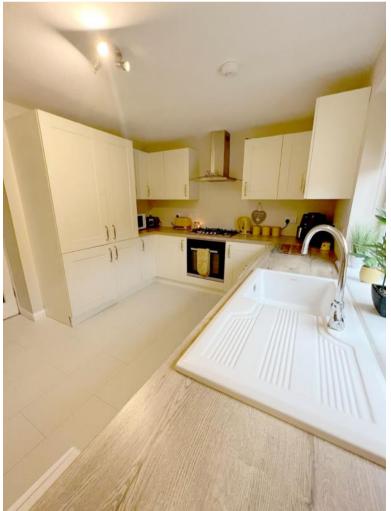

Kitchen 4.08m (13'5") x 2.97m (9'9")

Laminate flooring. Fitted wall and floor units. White one bowl ceramic sink with stainless steel tap. Space for white goods. UPVC double glazed window.

Rear Porch 1.68m (5'6") x 1.66m (5'5")