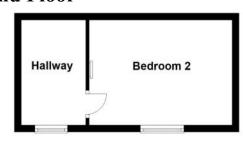

**Ground Floor** 

First Floor

Plan description

# First Floor

Bedroom 2 4.15m (13'7") x 3.05m (10') plus 0.60m (1'11") x 0.60m (1'11")

Fitted carpet. UPVC double glazed window. Radiator.

Bathroom 3.15m (10'4") x 2.04m (6'8")

Vinyl flooring. WC. WHB. Bath housing a mixer shower. UPVC double glazed window. Radiator.