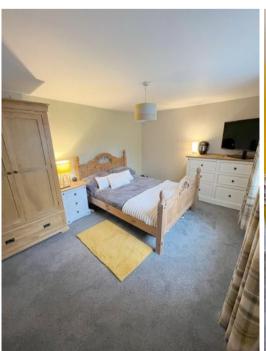

Laminate flooring. Half glazed UPVC door to rear garden. UPVC double glazed window.

Master Bedroom 4.99m (16'4") x 3.37m (11'1")

Laminate flooring. UPVC double glazed window. Radiator.

**En-suite Shower Room** 