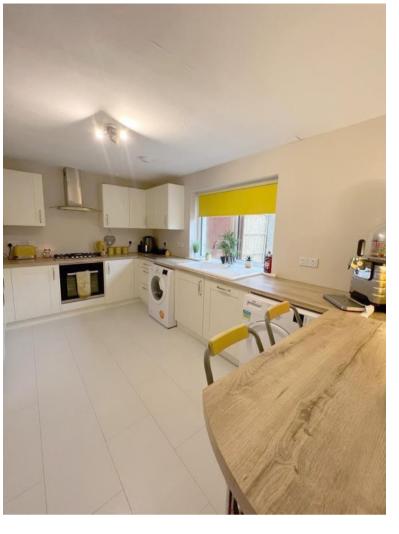

Kitchen 4.08m (13'5") x 2.97m (9'9")

Laminate flooring. Fitted wall and floor units. White one bowl ceramic sink with stainless steel tap. Space for white goods. UPVC double glazed window.

Rear Porch 1.68m (5'6") x 1.66m (5'5")