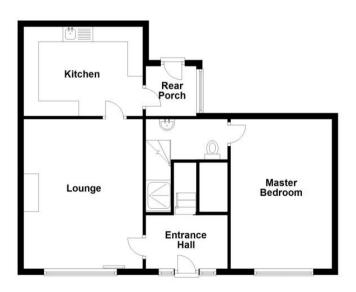

**Ground Floor** 

First Floor

Plan description

# **Ground Floor**

Entrance Hall 2.72m (8'11") x 1.78m (5'10")

Laminate flooring. UPVC double glazed door to exterior. Radiator.

Lounge 4.97m (16'4") x 3.96m (13')

Laminate flooring. Electric fire on wall. UPVC double glazed window. Radiator.

Kitchen 4.08m (13'5") x 2.97m (9'9")

Laminate flooring. Fitted wall and floor units. White one bowl ceramic sink with stainless steel tap. Space for white goods. UPVC double glazed window.

Rear Porch 1.68m (5'6") x 1.66m (5'5")

Laminate flooring. Half glazed UPVC door to rear garden. UPVC double glazed window.

Master Bedroom 4.99m (16'4") x 3.37m (11'1")

Laminate flooring. UPVC double glazed window. Radiator.

**En-suite Shower Room** 