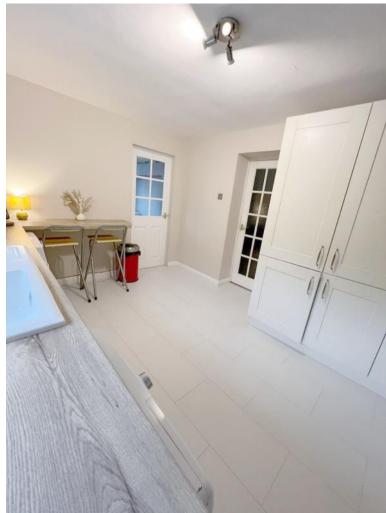

Kitchen 4.08m (13'5") x 2.97m (9'9")

Laminate flooring. Fitted wall and floor units. White one bowl ceramic sink with stainless steel tap. Space for white goods. UPVC double glazed window.

Rear Porch 1.68m (5'6") x 1.66m (5'5")

Laminate flooring. Half glazed UPVC door to rear garden. UPVC double glazed window.

Master Bedroom 4.99m (16'4") x 3.37m (11'1")

Laminate flooring. UPVC double glazed window. Radiator.

**En-suite Shower Room** 