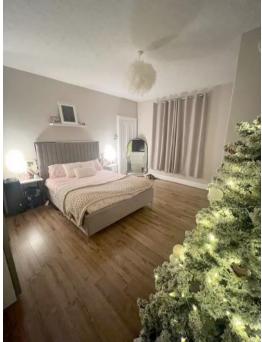

# Master Bedroom & En-suite Shower Room

Bedroom 2

**Bedroom 3** 

Bedroom 4

Bathroom

Hallway

Rear Porch

**External** 

Laminate flooring. Half glazed UPVC door to rear garden. UPVC double glazed window.

Master Bedroom 4.99m (16'4") x 3.37m (11'1")

Laminate flooring. UPVC double glazed window. Radiator.

**En-suite Shower Room** 