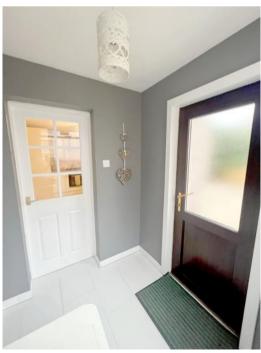

# **Ground Floor**

Entrance Hall 2.72m (8'11") x 1.78m (5'10")

Laminate flooring. UPVC double glazed door to exterior. Radiator.

Lounge 4.97m (16'4") x 3.96m (13')

Laminate flooring. Electric fire on wall. UPVC double glazed window. Radiator.