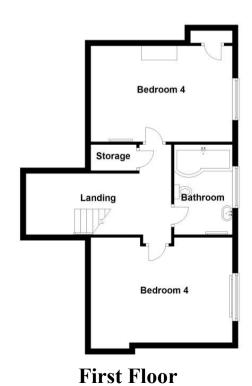

**Ground Floor** 

First Floor

Plan description

# First Floor

Bedroom 2 4.15m (13'7") x 3.05m (10') plus 0.60m (1'11") x 0.60m (1'11")

Fitted carpet. UPVC double glazed window. Radiator.

Bathroom 3.15m (10'4") x 2.04m (6'8")

Vinyl flooring. WC. WHB. Bath housing a mixer shower. UPVC double glazed window. Radiator.

Bedroom 3 4.96m (16'3") x 2.00m (6'7")

Laminate flooring. UPVC double glazed window. Radiator.

Bedroom 4 4.99m (16'4") x 3.30m (10'10") Laminate flooring. UPVC double glazed window. Radiator.

General: Whilst we endeavour to make these particulars as accurate as possible they are set out as a guide only and are not guaranteed. All measurements are approximate and are intended for general guidance only. Room sizes are taken with a digital/sonic-measuring device and are taken to the widest point. We have not tested the services or any of the equipment or appliances in the property we strongly advise prospective buyers to commission their own survey or service reports before finalising their offer to purchase. THESE PARTICULARS ARE ISSUED IN GOOD FAITH BUT DO NOT CONSTITUTE REPRESENTATIONS OF FACT OR FORM PART OF ANY OFFER OR CONTRACT. THE PARTICULARS SHOULD BE INDEPENDENTLY VERIFIED BY PROSPECTIVE BUYERS OR TENANTS.