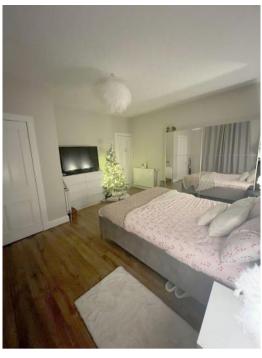

# Master Bedroom & En-suite Shower Room

Bedroom 2

**Bedroom 3** 

Bedroom 4

Bathroom

Hallway

Rear Porch

**External** 

Laminate flooring. Half glazed UPVC door to rear garden. UPVC double glazed window.

Master Bedroom 4.99m (16'4") x 3.37m (11'1")

Laminate flooring. UPVC double glazed window. Radiator.

**En-suite Shower Room** 