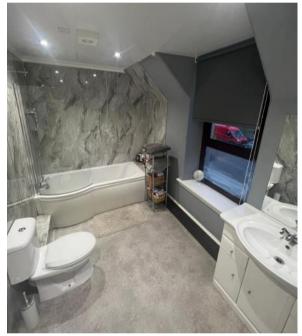

# First Floor

Bedroom 2 4.15m (13'7") x 3.05m (10') plus 0.60m (1'11") x 0.60m (1'11")

Fitted carpet. UPVC double glazed window. Radiator.

Bathroom 3.15m (10'4") x 2.04m (6'8")

Vinyl flooring. WC. WHB. Bath housing a mixer shower. UPVC double glazed window. Radiator.