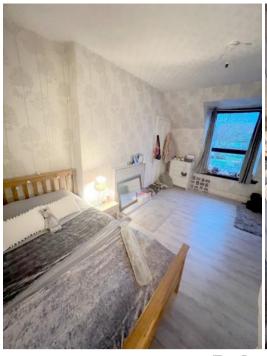

# Master Bedroom & En-suite Shower Room

Bedroom 2

**Bedroom 3** 

Bedroom 4

Bathroom

Hallway

Rear Porch

**External** 

Laminate flooring. Half glazed UPVC door to rear garden. UPVC double glazed window.

Master Bedroom 4.99m (16'4") x 3.37m (11'1")

Laminate flooring. UPVC double glazed window. Radiator.

**En-suite Shower Room** 