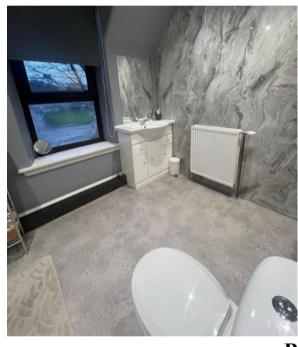

# First Floor

Bedroom 2 4.15m (13'7") x 3.05m (10') plus 0.60m (1'11") x 0.60m (1'11")

Fitted carpet. UPVC double glazed window. Radiator.

Bathroom 3.15m (10'4") x 2.04m (6'8")

Vinyl flooring. WC. WHB. Bath housing a mixer shower. UPVC double glazed window. Radiator.