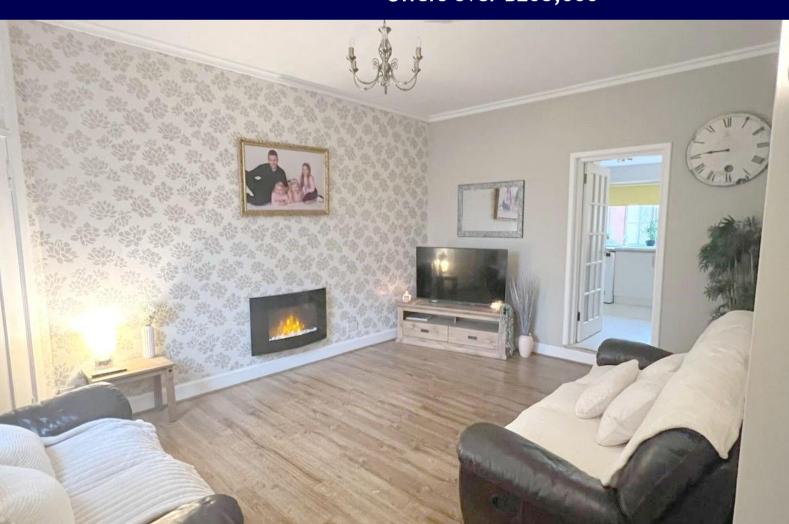

# **Ground Floor**

Entrance Hall 2.72m (8'11") x 1.78m (5'10")

Laminate flooring. UPVC double glazed door to exterior. Radiator.

Lounge 4.97m (16'4") x 3.96m (13')

Laminate flooring. Electric fire on wall. UPVC double glazed window. Radiator.