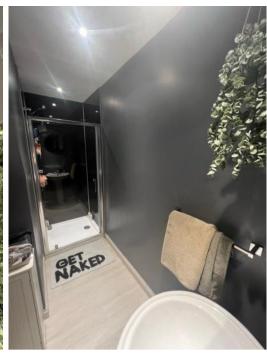

Laminate flooring. WC. WHB. Shower cubicle housing a mixer shower.

# First Floor

Bedroom 2 4.15m (13'7") x 3.05m (10') plus 0.60m (1'11") x 0.60m (1'11")

Fitted carpet. UPVC double glazed window. Radiator.

Bathroom 3.15m (10'4") x 2.04m (6'8")

Vinyl flooring. WC. WHB. Bath housing a mixer shower. UPVC double glazed window. Radiator.