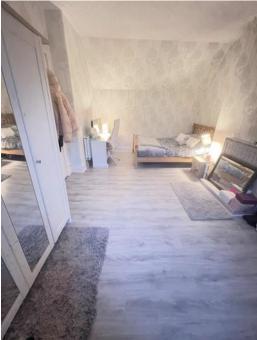

# Master Bedroom & En-suite Shower Room

Bedroom 2

**Bedroom 3** 

Bedroom 4

Bathroom

Hallway

Rear Porch

**External** 

# First Floor

Bedroom 2 4.15m (13'7") x 3.05m (10') plus 0.60m (1'11") x 0.60m (1'11")

Fitted carpet. UPVC double glazed window. Radiator.

Bathroom 3.15m (10'4") x 2.04m (6'8")

Vinyl flooring. WC. WHB. Bath housing a mixer shower. UPVC double glazed window. Radiator.

Bedroom 3 4.96m (16'3") x 2.00m (6'7")

Laminate flooring. UPVC double glazed window. Radiator.

Bedroom 4 4.99m (16'4") x 3.30m (10'10") Laminate flooring. UPVC double glazed window. Radiator.

General: Whilst we endeavour to make these particulars as accurate as possible they are set out as a guide only and are not guaranteed. All measurements are approximate and are intended for general guidance only. Room sizes are taken with a digital/sonic-measuring device and are taken to the widest point. We have not tested the services or any of the equipment or appliances in the property we strongly advise prospective buyers to commission their own survey or service reports before finalising their offer to purchase. THESE PARTICULARS ARE ISSUED IN GOOD FAITH BUT DO NOT CONSTITUTE REPRESENTATIONS OF FACT OR FORM PART OF ANY OFFER OR CONTRACT. THE PARTICULARS SHOULD BE INDEPENDENTLY VERIFIED BY PROSPECTIVE BUYERS OR TENANTS.