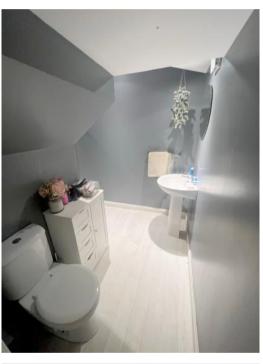

ous accommodation over two floors features ample storage space. Heating and hot water is from a 'Worcester Greenstar 30I ERP'LPG combination boiler located within the ground floor bedroom cupboard and the home is fitted with UPVC double glazing throughout. Externally the property benefits from large easily maintained garden grounds. The convenient central location provides easy access to all local amenities such as supermarkets, filling stations, restaurants, medical practises and both primary and secondary schools.

## Directions

Travelling out of Stornoway town centre along Bayhead, passing the junctions for Kenneth Street, New Street and MacKenzie Street. Carry along the road and 58 Bayhead is the third property on the right hand side after you pass SAC Consultancy.

EPC BAND F









# Master Bedroom & En-suite Shower Room







Bedroom 2

**Bedroom 3** 







Bedroom 4







Bathroom







Hallway

Rear Porch







**External** 



**Ground Floor** 



First Floor



Plan description

# **Ground Floor**

Entrance Hall 2.72m (8'11") x 1.78m (5'10")

Laminate flooring. UPVC double glazed door to exterior. Radiator.

Lounge 4.97m (16'4") x 3.96m (13')

Laminate flooring. Electric fire on wall. UPVC double glazed window. Radiator.

Kitchen 4.08m (13'5") x 2.97m (9'9")

Laminate flooring. Fitted wall and floor units. White one bowl ceramic sink with stainless steel tap. Space for white goods. UPVC double glazed window.

Rear Porch 1.68m (5'6") x 1.66m (5'5")

Laminate flooring. Half glazed UPVC door to rear garden. UPVC double glazed window.

Master Bedroom 4.99m (1