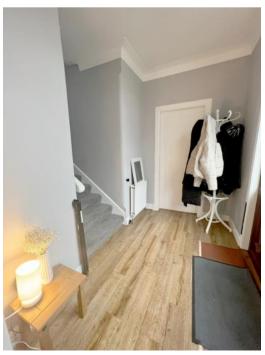

# **Ground Floor**

Entrance Hall 2.72m (8'11") x 1.78m (5'10")

Laminate flooring. UPVC double glazed door to exterior. Radiator.

Lounge 4.97m (16'4") x 3.96m (13')

Laminate flooring. Electric fire on wall. UPVC double glazed window. Radiator.