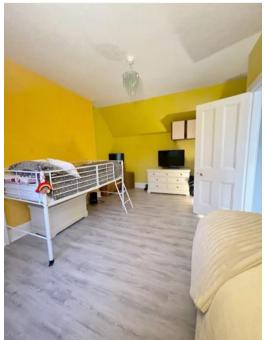

Bedroom 3 4.96m (16'3") x 2.00m (6'7")

Laminate flooring. UPVC double glazed window. Radiator.

Bedroom 4 4.99m (16'4") x 3.30m (10'10") Laminate flooring. UPVC double glazed window. Radiator.

General: Whilst we endeavour to make these particulars as accurate as possible they are set out as a guide only and are not guaranteed. All measurements are approximate and are intended for general guidance only. Room sizes are taken with a digital/sonic-measuring device and are taken to the widest point. We have not tested the services or any of the equipment or appliances in the property we strongly advise prospective buyers to commission their own survey or service reports before finalising their offer to purchase. THESE PARTICULARS ARE ISSUED IN GOOD FAITH BUT DO NOT CONSTITUTE REPRESENTATIONS OF FACT OR FORM PART OF ANY OFFER OR CONTRACT. THE PARTICULARS SHOULD BE INDEPENDENTLY VERIFIED BY PROSPECTIVE BUYERS OR TENANTS.