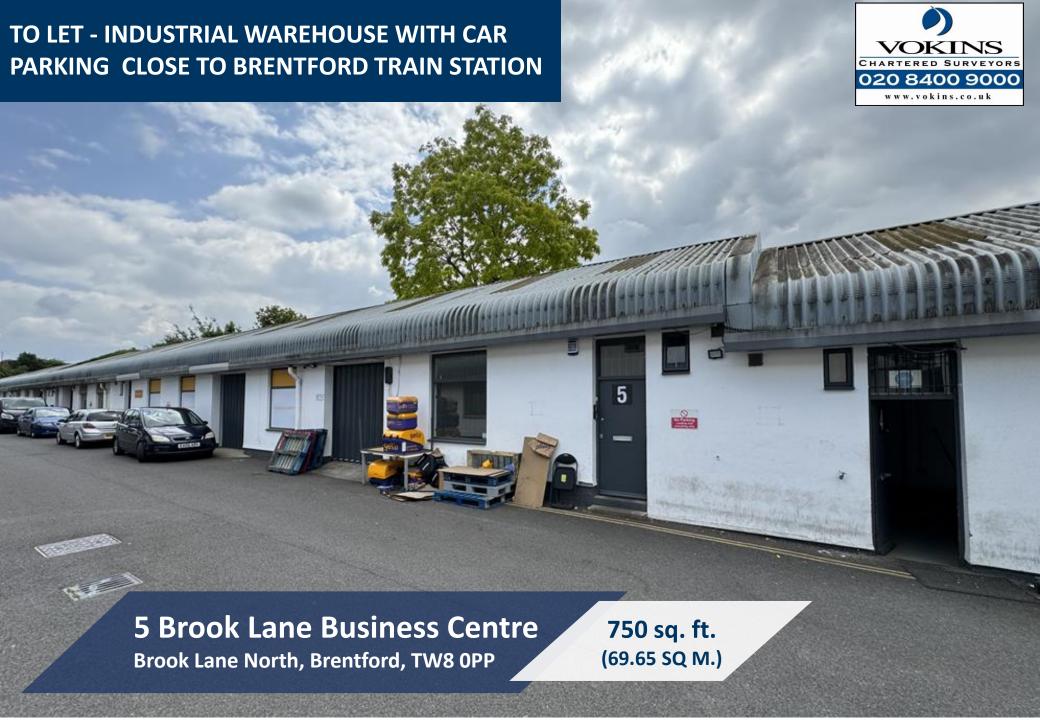

# 5 Brook Lane Business Centre, Brook Lane North, Brentford, TW8 0PP

#### **The Property**

Unit 5 Brook Lane comprises a mid-terraced, self-contained, storage / industrial unit with brick elevations, accessed from a private service road.

The property benefits from a single concertina loading door, separate pedestrian access, strip lighting, WC and car parking / loading area.

#### **Accommodation**

The property comprises the following approximate gross internal floor area: -

| Floor  | Area sq. ft. | Area sq. m. |
|--------|--------------|-------------|
| Ground | 750          | 69.65       |
| Total  | 750          | 69.65       |