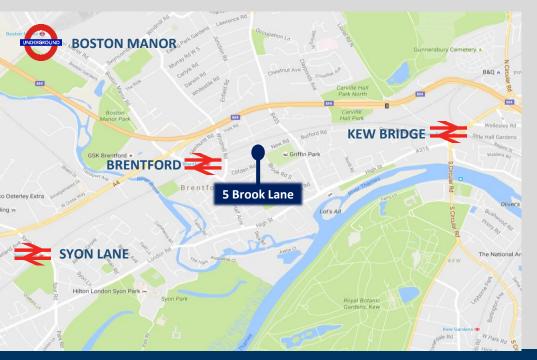

#### Location

5 Brook Lane is located on the Brook Lane Business Centre site, which comprises of a range of different business units, the property is located just in front of the old Brentford Football Club ground and is a short walk to Brentford Town Centre.

The A4 and M4 provide excellent links to Central London and the M25, and the nearby Chiswick roundabout connects to Gunnersbury Avenue (A406) and the North Circular Road.

Local mainline railway stations include Kew Bridge and Brentford (British Rail) and Boston Manor (1.3 miles). The excellent shopping and leisure facilities of Kew, Richmond and Chiswick are located close by.

A4 – Great West Road
M4 – Brentford
North Circular – Chiswick
Heathrow Airport

Brentford (British Mainline) 0.4 miles
Syon Lane (British Mainline) 1.4 miles
Boston Manor (Piccadilly Line) 1.3 miles
Gunnersbury (District / Overground) 1.7 miles