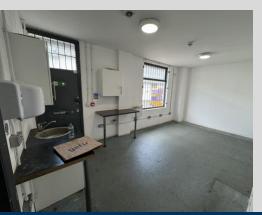

#### **The Property**

Unit 5 Brook Lane comprises a mid-terraced, self-contained, storage / industrial unit with brick elevations, accessed from a private service road.

The property benefits from a single concertina loading door, separate pedestrian access, strip lighting, WC and car parking / loading area.

#### **Amenities**

- Single concertina loading door 2.7m x 2.6m
- Separate pedestrian entrance
- LED strip lighting
- Minimum eaves height of 3.3m rising to 5m
- Ground Floor WC
- Gas supply and three phase power
- 2 demised car parking spaces
- Single glazed windows