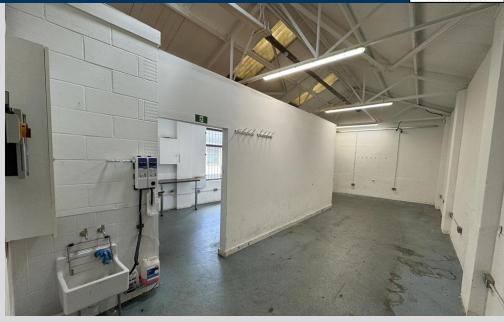

#### **The Property**

Unit 5 Brook Lane comprises a mid-terraced, self-contained, storage / industrial unit with brick elevations, accessed from a private service road.

The property benefits from a single concertina loading door, separate pedestrian access, strip lighting, WC and car parking / loading area.

#### **Amenities**

- Single concertina loading door 2.7m x 2.6m
- Separate pedestrian entrance
- LED strip lighting
- Minimum eaves height of 3.3m rising to 5m
- Ground Floor WC
- Gas supply and three phase power
- 2 demised car parking spaces
- Single glazed windows