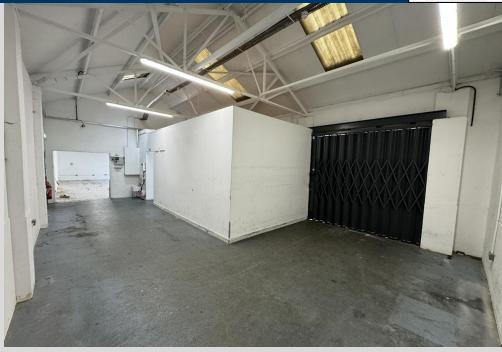

#### **The Property**

Unit 5 Brook Lane comprises a mid-terraced, self-contained, storage / industrial unit with brick elevations, accessed from a private service road.

The property benefits from a single concertina loading door, separate pedestrian access, strip lighting, WC and car parking / loading area.

#### **Amenities**

- Single concertina loading door 2.7m x 2.6m
- Separate pedestrian entrance
- LED strip lighting
- Minimum eaves height of 3.3m rising to 5m
- Ground Floor WC
- Gas supply and three phase power
- 2 demised car parking spaces
- Single glazed windows