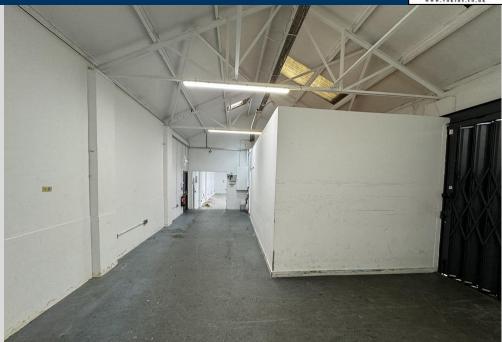

#### **The Property**

Unit 5 Brook Lane comprises a mid-terraced, self-contained, storage / industrial unit with brick elevations, accessed from a private service road.

The property benefits from a single concertina loading door, separate pedestrian access, strip lighting, WC and car parking / loading area.

#### **Amenities**

- Single concertina loading door 2.7m x 2.6m
- Separate pedestrian entrance
- LED strip lighting
- Minimum eaves height of 3.3m rising to 5m
- Ground Floor WC
- Gas supply and three phase power
- 2 demised car parking spaces
- Single glazed windows