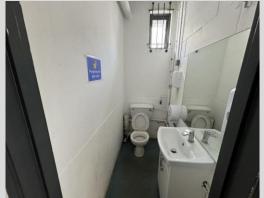

#### **The Property**

Unit 5 Brook Lane comprises a mid-terraced, self-contained, storage / industrial unit with brick elevations, accessed from a private service road.

The property benefits from a single concertina loading door, separate pedestrian access, strip lighting, WC and car parking / loading area.

#### **Amenities**

- Single concertina loading door 2.7m x 2.6m
- Separate pedestrian entrance
- LED strip lighting
- Minimum eaves height of 3.3m rising to 5m
- Ground Floor WC
- Gas supply and three phase power
- 2 demised car parking spaces
- Single glazed windows