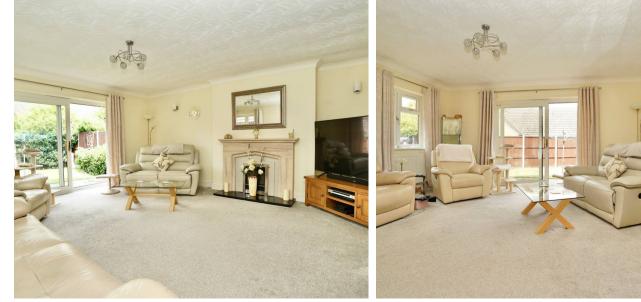

- Spacious detached bungalow.
- Three well proportioned bedrooms.
- En-suite shower room and family bathroom.
- The Gross Internal Floor Area is approximately 1,227 sq.ft / 114 sq.metres.
- Driveway parking to the front for multiple vehicles.
- Sited within walking distance of local amenities, doctors and amenities.
- Easy accès to the Al road network to Huntingdon & Peterborough.
- A short stroll away from lovely countryside walks.
- Single garage with power and lighting.
- EPC: D.