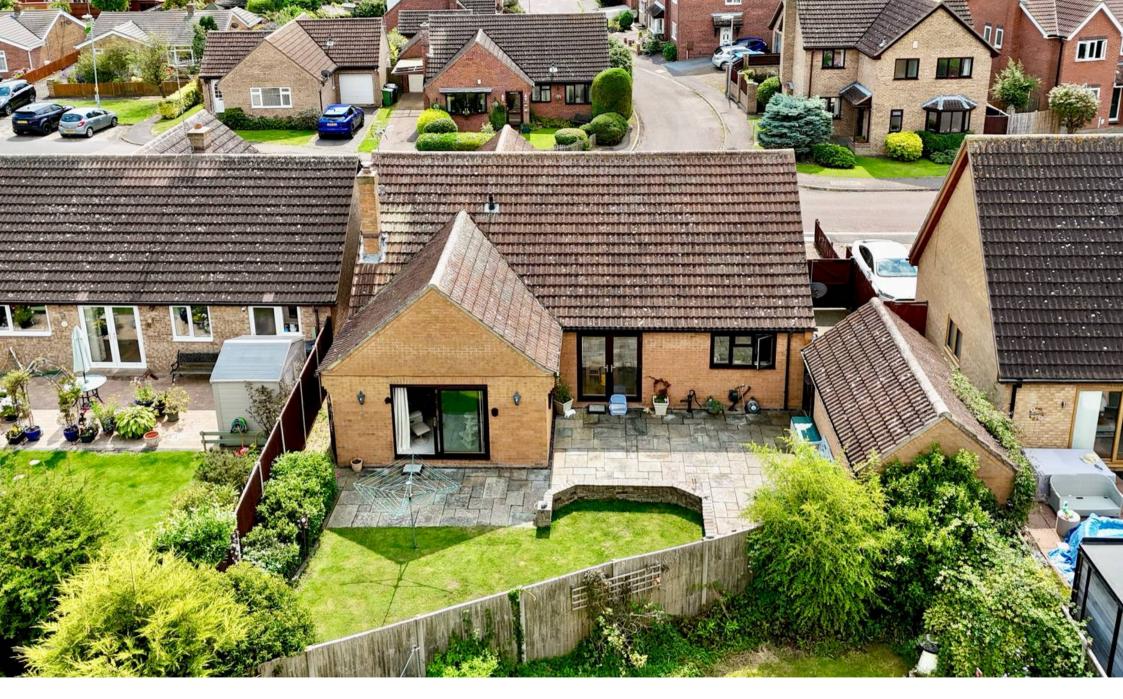

## Sawtry, Huntingdon

A spacious detached three bedroom / two bathroom with single garaging, sited within a quiet residential location close to local amenities within Sawtry.

Council Tax band: D

Tenure: Freehold

- Spacious detached bungalow.
- Three well proportioned bedrooms.
- En-suite shower room and family bathroom.
- The Gross Internal Floor Area is approximately 1,227 sq.ft / 114 sq.metres.
- Driveway parking to the front for multiple vehicles.
- Sited within walking distance of local amenities, doctors and amenities.
- Easy accès to the Al road network to Huntingdon & Peterborough.
- A short stroll away from lovely countryside walks.
- Single garage with power and lighting.
- EPC: D.