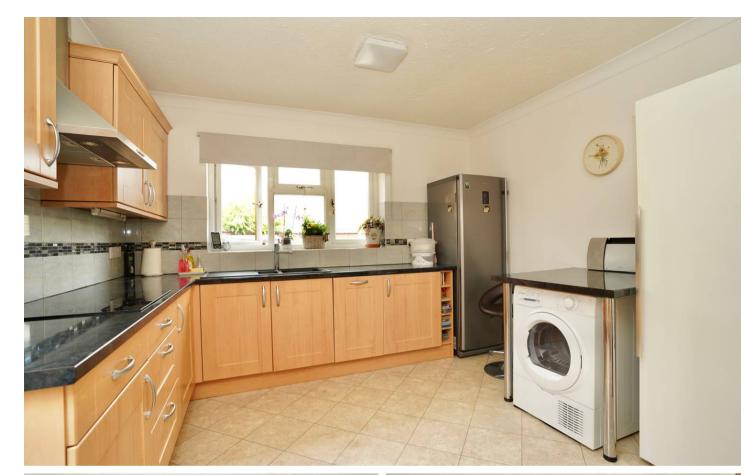

- Spacious detached bungalow.
- Three well proportioned bedrooms.
- En-suite shower room and family bathroom.
- The Gross Internal Floor Area is approximately 1,227 sq.ft / 114 sq.metres.
- Driveway parking to the front for multiple vehicles.
- Sited within walking distance of local amenities, doctors and amenities.
- Easy accès to the Al road network to Huntingdon & Peterborough.
- A short stroll away from lovely countryside walks.
- Single garage with power and lighting.
- EPC: D.