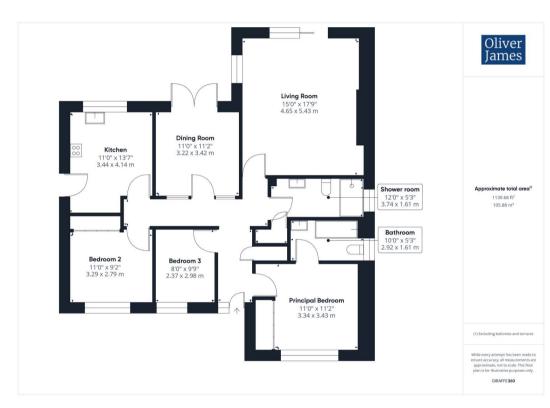

- Spacious detached bungalow.
- Three well proportioned bedrooms.
- En-suite shower room and family bathroom.
- The Gross Internal Floor Area is approximately 1,227 sq.ft / 114 sq.metres.
- Driveway parking to the front for multiple vehicles.
- Sited within walking distance of local amenities, doctors and amenities.
- Easy accès to the Al road network to Huntingdon & Peterborough.
- A short stroll away from lovely countryside walks.
- Single garage with power and lighting.
- EPC: D.