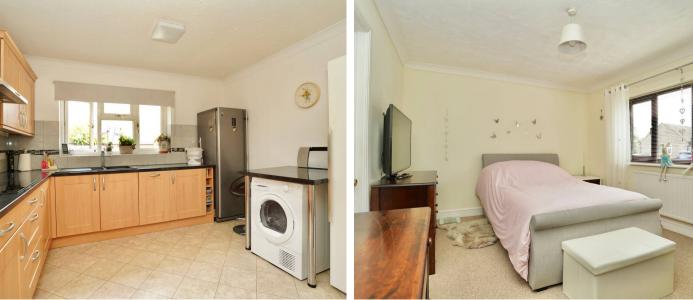

- Spacious detached bungalow.
- Three well proportioned bedrooms.
- En-suite shower room and family bathroom.
- The Gross Internal Floor Area is approximately 1,227 sq.ft / 114 sq.metres.
- Driveway parking to the front for multiple vehicles.
- Sited within walking distance of local amenities, doctors and amenities.
- Easy accès to the Al road network to Huntingdon & Peterborough.
- A short stroll away from lovely countryside walks.
- Single garage with power and lighting.
- EPC: D.