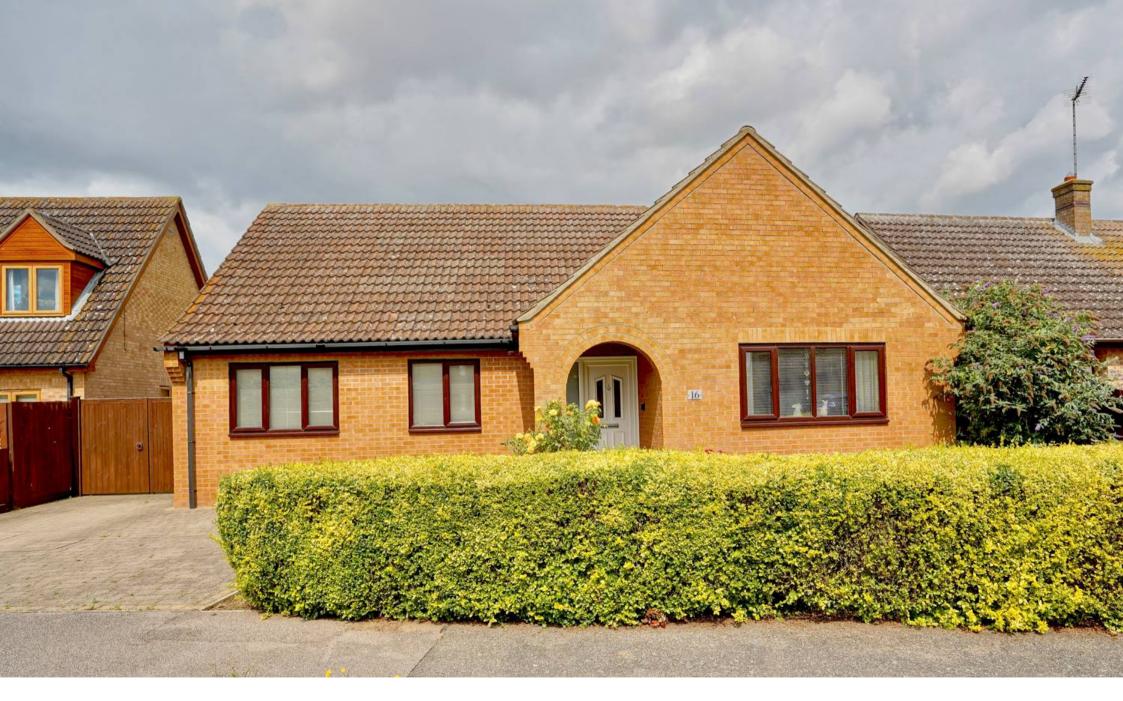

16 Aversley Road, Sawtry £420,000

## 16 Aversley Road

## Sawtry, Huntingdon

A spacious detached three bedroom / two bathroom with single garaging, sited within a quiet residential location close to local amenities within Sawtry.

Council Tax band: D

Tenure: Freehold

- Spacious detached bungalow.
- Three well proportioned bedrooms.
- En-suite shower room and family bathroom.
- The Gross Internal Floor Area is approximately 1,227 sq.ft / 114 sq.metres.
- Driveway parking to the front for multiple vehicles.
- Sited within walking distance of local amenities, doctors and amenities.
- Easy accès to the Al road network to Huntingdon & Peterborough.
- A short stroll away from lovely countryside walks.
- Single garage with power and lighting.
- EPC: D.