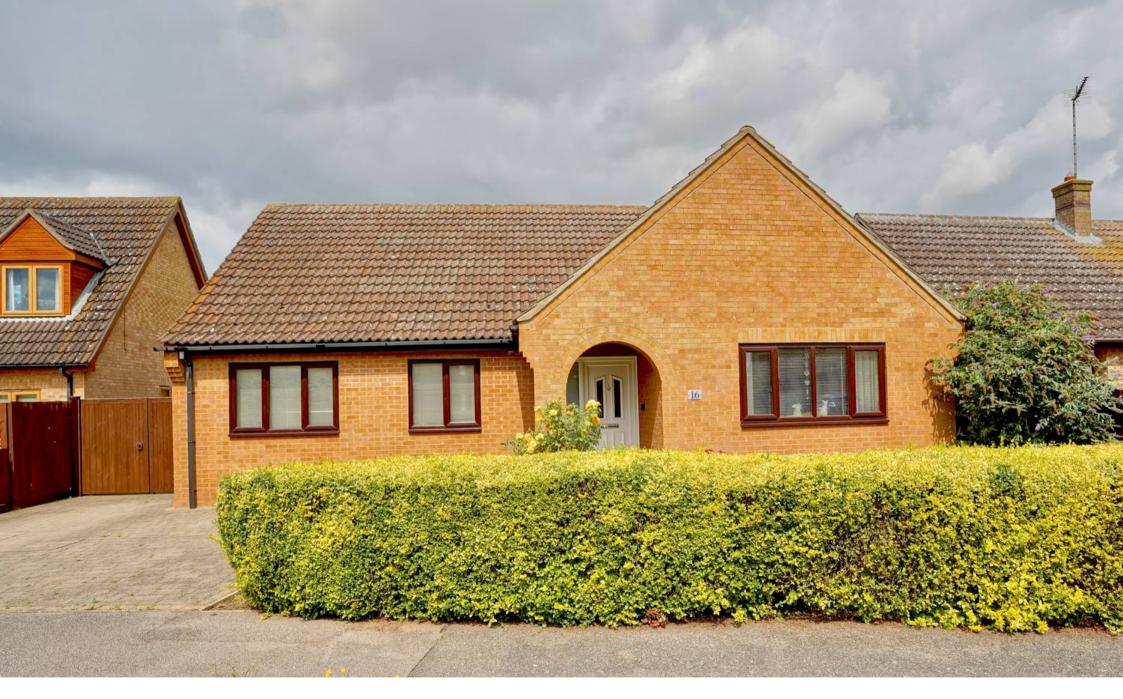

16 Aversley Road, Sawtry £420,000

## 16 Aversley Road

## Sawtry, Huntingdon

A spacious detached three bedroom / two bathroom with single garaging, sited within a quiet residential location close to local amenities within Sawtry.

Council Tax band: D

Tenure: Freehold

- Spacious detached bungalow.
- Three well proportioned bedrooms.
- En-suite shower room and family bathroom.
- The Gross Internal Floor Area is approximately 1,227 sq.ft / 114 sq.metres.
- Driveway parking to the front for multiple vehicles.
- Sited within walking distance of local amenities, doctors and amenities.
- Easy accès to the Al road network to Huntingdon & Peterborough.
- A short stroll away from lovely countryside walks.
- Single garage with power and lighting.
- EPC: D.