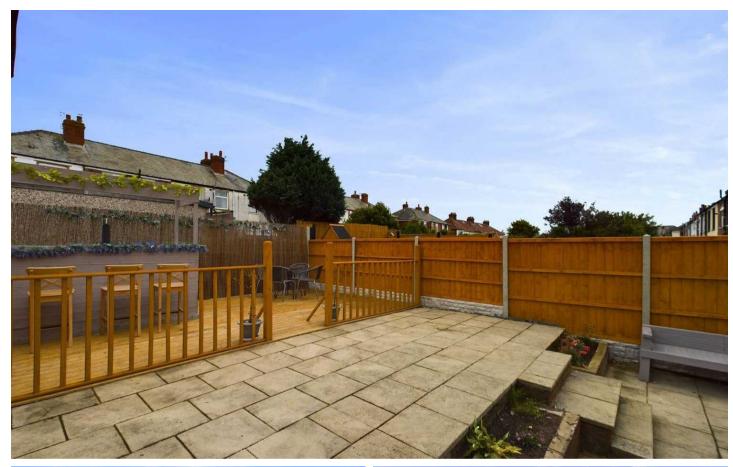

The enchanting outdoor space is sure to impress, with the property offering a corner plot wrap-around garden that includes paved areas, newly installed wooden decking with a stylish bar area, and a spacious lawn to the side, providing ample space for outdoor activities and relaxation. A convenient outbuilding complete with power and light, provides the perfect space for storage or a home office. Additionally, the property benefits from off-road parking to the side, ensuring convenience for residents and visitors alike. Don't miss out on the chance to make this exceptional property your own and create lasting memories in this inviting family home.

#### REAR GARDEN

Corner plot wrap around garden with paving, newly fitted wooden decking with bar area, laid to lawn to the side and access to the outdoor storage/utility/office room with power and light.