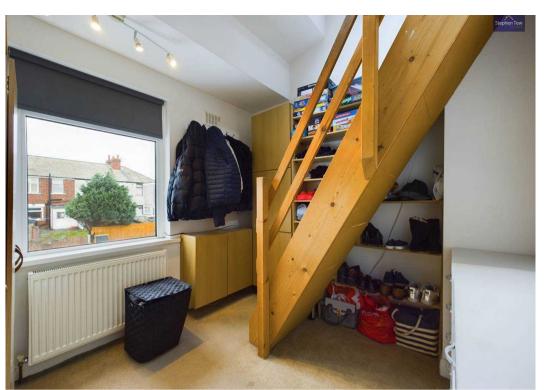

to the Dining Room and fitted Kitchen to the ground floor
- To the first floor; 3 Bedrooms, one of which has a wooden staircase leading up to the fully boarded Loft Room with Velux window, the third bedroom features an elevated built in double bed
- Corner plot with wrap around garden, off road parking, outbuilding with power and light









#### **Entrance Hall**

7' 0" x 3' 8" (2.13m x 1.11m)

## Lounge

13' 4" x 14' 10" (4.06m x 4.52m)

# Dining Room

8' 5" x 11' 8" (2.56m x 3.56m)

#### Kitchen

5' 4" x 16' 7" (1.62m x 5.05m)

## Landing

11' 6" x 2' 6" (3.51m x 0.77m)

#### Bedroom 1

13' 7" x 9' 5" (4.14m x 2.87m)

#### Bedroom 2

8' 8" x 9' 4" (2.64m x 2.85m)

#### Loft Room

#### Bedroom 3

9' 4" x 5' 10" (2.85m x 1.77m)

#### Bathroom

5' 1" x 5' 1" (1.54m x 1.56m)























#### FRONT GARDEN

#### REAR GARDEN

Corner plot wrap around garden with paving, newly fitted wooden decking with bar area, laid to lawn to the side and access to the outdoor storage/utility/office room with power and light.

#### DRIVEWAY















# Stephen Tew Estate Agents

Stephen Tew Estate Agents, 132 Highfield Road - FY4 2HH 01253 401111

info@stephentew.co.uk

www.stephentew.co.uk