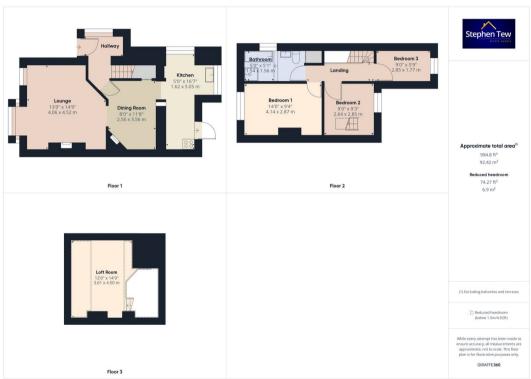

#### **Entrance Hall**

7' 0" x 3' 8" (2.13m x 1.11m)

## Lounge

13' 4" x 14' 10" (4.06m x 4.52m)

# Dining Room

8' 5" x 11' 8" (2.56m x 3.56m)

#### Kitchen

5' 4" x 16' 7" (1.62m x 5.05m)

## Landing

11' 6" x 2' 6" (3.51m x 0.77m)

#### Bedroom 1

13' 7" x 9' 5" (4.14m x 2.87m)

#### Bedroom 2

8' 8" x 9' 4" (2.64m x 2.85m)

#### Loft Room

#### Bedroom 3

9' 4" x 5' 10" (2.85m x 1.77m)

#### Bathroom

5' 1" x 5' 1" (1.54m x 1.56m)