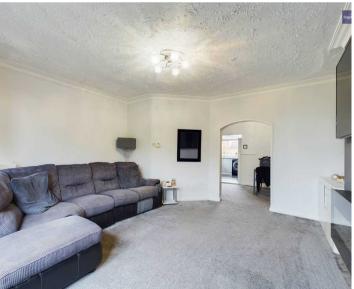

## Lounge

13' 4" x 14' 10" (4.06m x 4.52m)

# Dining Room

8' 5" x 11' 8" (2.56m x 3.56m)