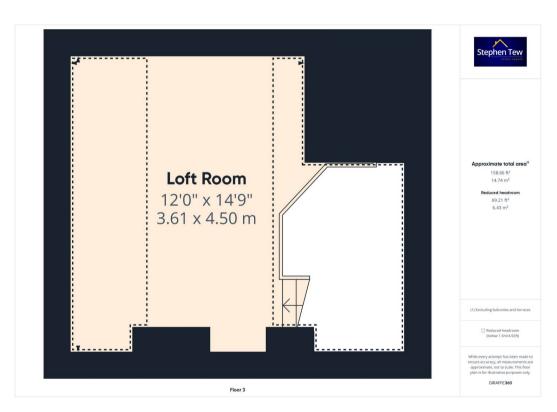

t with wrap around garden, off road parking, outbuilding with power and light









#### **Entrance Hall**

7' 0" x 3' 8" (2.13m x 1.11m)

## Lounge

13' 4" x 14' 10" (4.06m x 4.52m)

# Dining Room

8' 5" x 11' 8" (2.56m x 3.56m)

#### Kitchen

5' 4" x 16' 7" (1.62m x 5.05m)

## Landing

11' 6" x 2' 6" (3.51m x 0.77m)

#### Bedroom 1

13' 7" x 9' 5" (4.14m x 2.87m)

#### Bedroom 2

8' 8" x 9' 4" (2.64m x 2.85m)

#### Loft Room

#### Bedroom 3

9' 4" x 5' 10" (2.85m x 1.77m)

#### Bathroom

5' 1" x 5' 1" (1.54m x 1.56m)























#### FRONT GARDEN

#### REAR GARDEN

Corner plot wrap around garden with paving, newly fitted wooden decking with bar area, laid to lawn to the side and access to the outdoor storage/utility/office room with power and light.

#### DRIVEWAY















# Stephen Tew Estate Agents

Stephen Tew Estate Agents, 132 Highfield Road - FY4 2HH 01253 401111

info@stephentew.co.uk

www.stephentew.co.uk