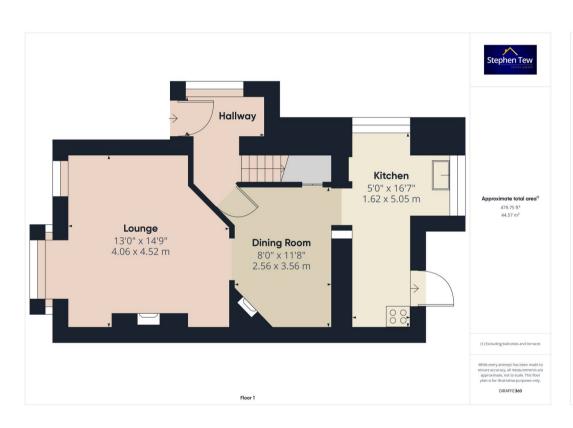

#### **Entrance Hall**

7' 0" x 3' 8" (2.13m x 1.11m)

## Lounge

13' 4" x 14' 10" (4.06m x 4.52m)

# Dining Room

8' 5" x 11' 8" (2.56m x 3.56m)

#### Kitchen

5' 4" x 16' 7" (1.62m x 5.05m)