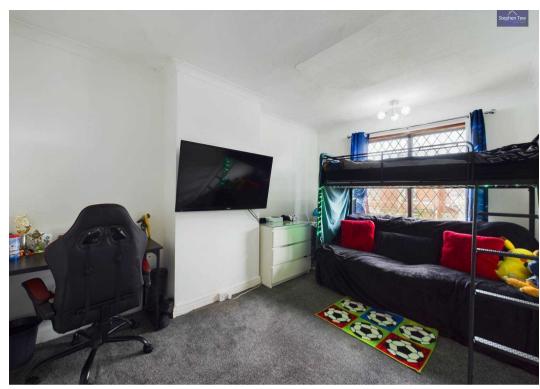

#### Bedroom 1

13' 7" x 9' 5" (4.14m x 2.87m)

#### Bedroom 2

8' 8" x 9' 4" (2.64m x 2.85m)

#### Bedroom 3

9' 4" x 5' 10" (2.85m x 1.77m)