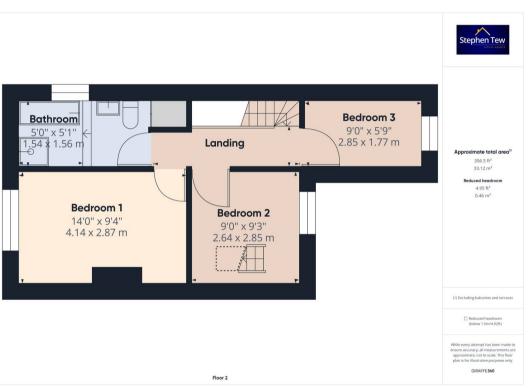

## Landing

11' 6" x 2' 6" (3.51m x 0.77m)

#### Bedroom 1

13' 7" x 9' 5" (4.14m x 2.87m)

#### Bedroom 2

8' 8" x 9' 4" (2.64m x 2.85m)

#### Bedroom 3

9' 4" x 5' 10" (2.85m x 1.77m)

#### Bathroom

5' 1" x 5' 1" (1.54m x 1.56m)