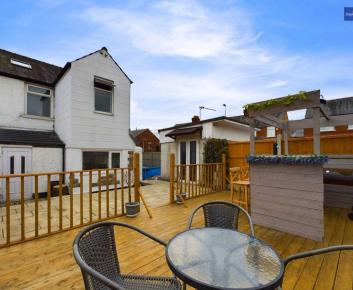

The enchanting outdoor space is sure to impress, with the property offering a corner plot wrap-around garden that includes paved areas, newly installed wooden decking with a stylish bar area, and a spacious lawn to the side, providing ample space for outdoor activities and relaxation. A convenient outbuilding complete with power and light, provides the perfect space for storage or a home office. Additionally, the property benefits from off-road parking to the side, ensuring convenience for residents and visitors alike. Don't miss out on the chance to make this exceptional property your own and create lasting memories in this inviting family home.

#### REAR GARDEN

Corner plot wrap around garden with paving, newly fitted wooden decking with bar area, laid to lawn to the side and access to the outdoor storage/utility/office room with power and light.