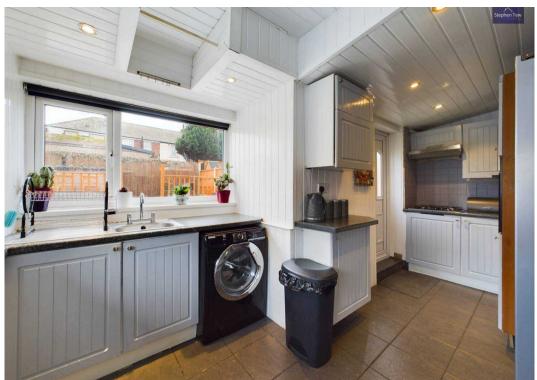

ening up to the Dining Room and fitted Kitchen to the ground floor
- To the first floor; 3 Bedrooms, one of which has a wooden staircase leading up to the fully boarded Loft Room with Velux window, the third bedroom features an elevated built in double bed
- Corner plot with wrap around garden, off road parking, outbuilding with power and light









#### **Entrance Hall**

7' 0" x 3' 8" (2.13m x 1.11m)

## Lounge

13' 4" x 14' 10" (4.06m x 4.52m)

# Dining Room

8' 5" x 11' 8" (2.56m x 3.56m)

#### Kitchen

5' 4" x 16' 7" (1.62m x 5.05m)

## Landing

11' 6" x 2' 6" (3.51m x 0.77m)

#### Bedroom 1

13' 7" x 9' 5" (4.14m x 2.87m)

#### Bedroom 2

8' 8" x 9' 4" (2.64m x 2.85m)

#### Loft Room

#### Bedroom 3

9' 4" x 5' 10" (2.85m x 1.77m)

#### Bathroom

5' 1" x 5' 1" (1.54m x 1.56m)























#### FRONT GARDEN

#### REAR GARDEN

Corner plot wrap around garden with paving, newly fitted wooden decking with bar area, laid to lawn to the side and access to the outdoor storage/utility/office room with power and light.

#### DRIVEWAY















# Stephen Tew Estate Agents

Stephen Tew Estate Agents, 132 Highfield Road - FY4 2HH 01253 401111

info@stephentew.co.uk

www.stephentew.co.uk