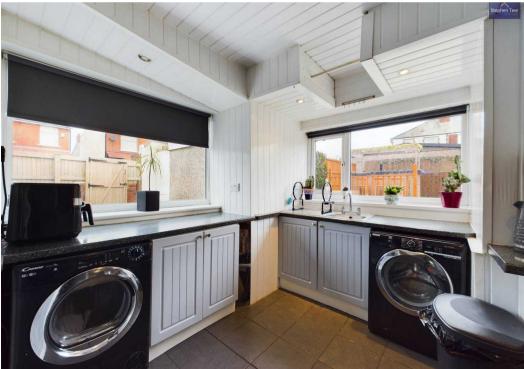

ing up to the Dining Room and fitted Kitchen to the ground floor
- To the first floor; 3 Bedrooms, one of which has a wooden staircase leading up to the fully boarded Loft Room with Velux window, the third bedroom features an elevated built in double bed
- Corner plot with wrap around garden, off road parking, outbuilding with power and light









#### **Entrance Hall**

7' 0" x 3' 8" (2.13m x 1.11m)

## Lounge

13' 4" x 14' 10" (4.06m x 4.52m)

# Dining Room

8' 5" x 11' 8" (2.56m x 3.56m)

#### Kitchen

5' 4" x 16' 7" (1.62m x 5.05m)

## Landing

11' 6" x 2' 6" (3.51m x 0.77m)

#### Bedroom 1

13' 7" x 9' 5" (4.14m x 2.87m)

#### Bedroom 2

8' 8" x 9' 4" (2.64m x 2.85m)

#### Loft Room

#### Bedroom 3

9' 4" x 5' 10" (2.85m x 1.77m)

#### Bathroom

5' 1" x 5' 1" (1.54m x 1.56m)























#### FRONT GARDEN

#### REAR GARDEN

Corner plot wrap around garden with paving, newly fitted wooden decking with bar area, laid to lawn to the side and access to the outdoor storage/utility/office room with power and light.

#### DRIVEWAY















# Stephen Tew Estate Agents

Stephen Tew Estate Agents, 132 Highfield Road - FY4 2HH 01253 401111

info@stephentew.co.uk

www.stephentew.co.uk