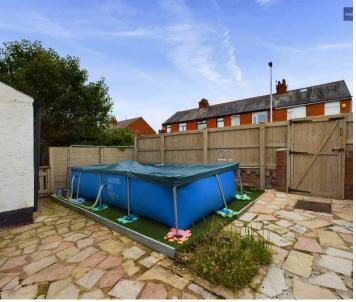

The enchanting outdoor space is sure to impress, with the property offering a corner plot wrap-around garden that includes paved areas, newly installed wooden decking with a stylish bar area, and a spacious lawn to the side, providing ample space for outdoor activities and relaxation. A convenient outbuilding complete with power and light, provides the perfect space for storage or a home office. Additionally, the property benefits from off-road parking to the side, ensuring convenience for residents and visitors alike. Don't miss out on the chance to make this exceptional property your own and create lasting memories in this inviting family home.

#### REAR GARDEN

Corner plot wrap around garden with paving, newly fitted wooden decking with bar area, laid to lawn to the side and access to the outdoor storage/utility/office room with power and light.