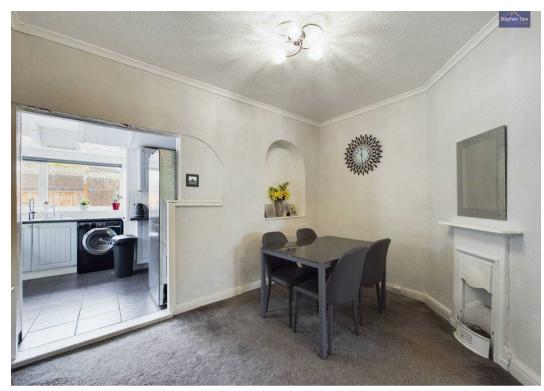

opening up to the Dining Room and fitted Kitchen to the ground floor
- To the first floor; 3 Bedrooms, one of which has a wooden staircase leading up to the fully boarded Loft Room with Velux window, the third bedroom features an elevated built in double bed
- Corner plot with wrap around garden, off road parking, outbuilding with power and light









#### **Entrance Hall**

7' 0" x 3' 8" (2.13m x 1.11m)

## Lounge

13' 4" x 14' 10" (4.06m x 4.52m)

# Dining Room

8' 5" x 11' 8" (2.56m x 3.56m)

#### Kitchen

5' 4" x 16' 7" (1.62m x 5.05m)

## Landing

11' 6" x 2' 6" (3.51m x 0.77m)

#### Bedroom 1

13' 7" x 9' 5" (4.14m x 2.87m)

#### Bedroom 2

8' 8" x 9' 4" (2.64m x 2.85m)

#### Loft Room

#### Bedroom 3

9' 4" x 5' 10" (2.85m x 1.77m)

#### Bathroom

5' 1" x 5' 1" (1.54m x 1.56m)























#### FRONT GARDEN

#### REAR GARDEN

Corner plot wrap around garden with paving, newly fitted wooden decking with bar area, laid to lawn to the side and access to the outdoor storage/utility/office room with power and light.

#### DRIVEWAY















# Stephen Tew Estate Agents

Stephen Tew Estate Agents, 132 Highfield Road - FY4 2HH 01253 401111

info@stephentew.co.uk

www.stephentew.co.uk