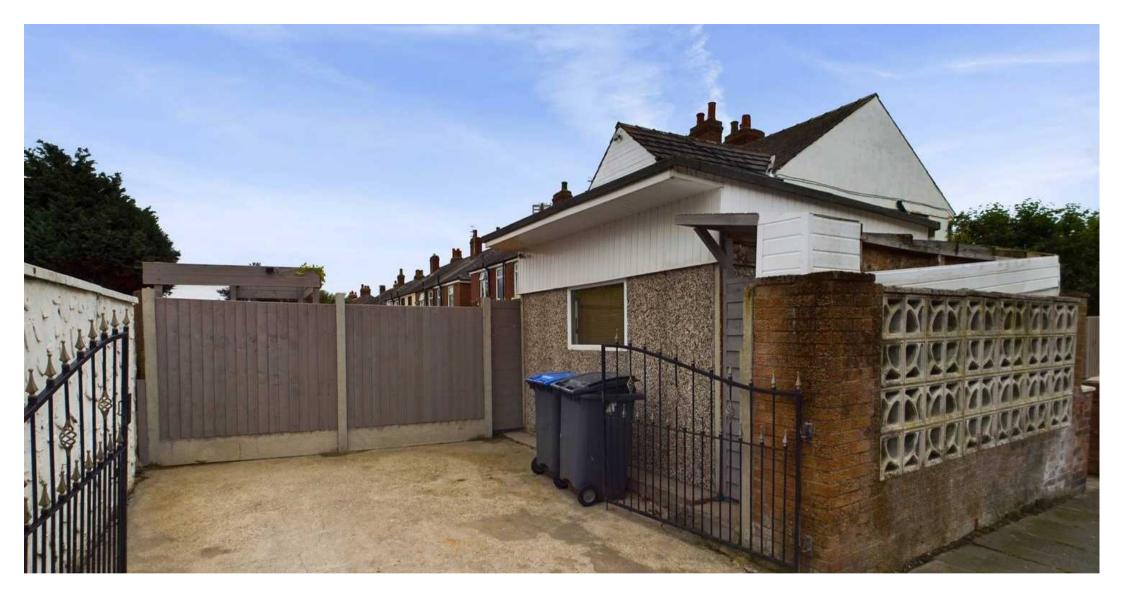

The enchanting outdoor space is sure to impress, with the property offering a corner plot wrap-around garden that includes paved areas, newly installed wooden decking with a stylish bar area, and a spacious lawn to the side, providing ample space for outdoor activities and relaxation. A convenient outbuilding complete with power and light, provides the perfect space for storage or a home office. Additionally, the property benefits from off-road parking to the side, ensuring convenience for residents and visitors alike. Don't miss out on the chance to make this exceptional property your own and create lasting memories in this inviting family home.

#### REAR GARDEN

Corner plot wrap around garden with paving, newly fitted wooden decking with bar area, laid to lawn to the side and access to the outdoor storage/utility/office room with power and light.

#### DRIVEWAY