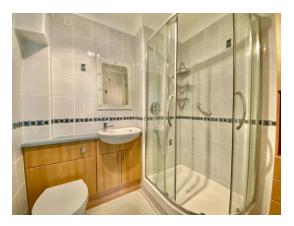

### **The Property**

The property is approached via a secure communal front door which opens into a foyer with lift and stairs to all floors.

On entering the flat you are met with a generous hallway with built in storage cupboards and doors leading to all the principal rooms. There is a good size lounge/dining room with feature bay window and a decorative fire surround with inset electric fire. The double bedroom has a range of fitted bedroom furniture including built in wardrobes, dressing table and bedside units. The sitting room and bedroom are both south facing and enjoy seasonal views over Poole Park. The kitchen has been updated and incorporates a good range of modern built-in units with integrated oven, fridge/freezer, hob, extractor and a small breakfast bar. There is also a modern fully tiled shower room comprising a corner shower cubicle, built in storage, WC and wash hand basin. Other features include electric heating and double glazing.