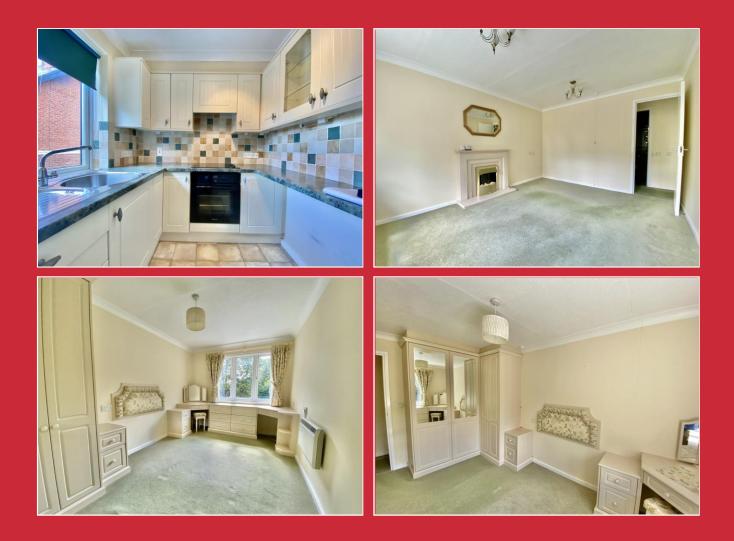

### **The Property**

The property is approached via a secure communal front door which opens into a foyer with lift and stairs to all floors.

On entering the flat you are met with a generous hallway with built in storage cupboards and doors leading to all the principal rooms. There is a good size lounge/dining room with feature bay window and a decorative fire surround with inset electric fire. The double bedroom has a range of fitted bedroom furniture including built in wardrobes, dressing table and bedside units. The sitting room and bedroom are both south facing and enjoy seasonal views over Poole Park. The kitchen has been updated and incorporates a good range of modern built-in units with integrated oven, fridge/freezer, hob, extractor and a small breakfast bar. There is also a modern fully tiled shower room comprising a corner shower cubicle, built in storage, WC and wash hand basin. Other features include electric heating and double glazing.