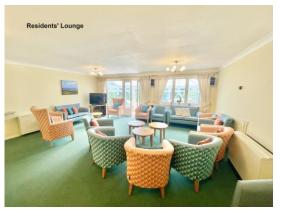

- COMMUNAL LOUNGE, CONSERVATORY, HAIR SALON & LAUNDRY ROOM
- ON SITE HOUSE MANAGER & 24 HR CARE LINE
- RESIDENTS' PARKING
- 63 YEARS UNEXPIRED LEASE

Communal facilities include a residents' lounge, conservatory, laundry room, guest suite, hair salon, on site house manager, 24-hour careline and well-kept gardens.

All rooms have been measured with an electronic laser and are approximate measurements only. To comply with the Consumer Protection from Unfair Trading Regulations 2008, we clarify that none of the services to the above property have been tested by ourselves, and we cannot guarantee that the installations described in the details are in perfect working order. Wilson Thomas for themselves, and for the vendors or lessors, produce these brochures in good faith, and are a guideline only. They do not constitute any part of a contract and are correct to the best of our knowledge at the time of going to press.