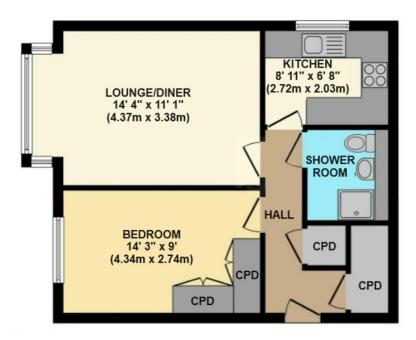

### **The Property**

The property is approached via a secure communal front door which opens into a foyer with lift and stairs to all floors.

On entering the flat you are met with a generous hallway with built in storage cupboards and doors leading to all the principal rooms. There is a good size lounge/dining room with feature bay window and a decorative fire surround with inset electric fire. The double bedroom has a range of fitted bedroom furniture including built in wardrobes, dressing table and bedside units. The sitting room and bedroom are both south facing and enjoy seasonal views over Poole Park. The kitchen has been updated and incorporates a good range of modern built-in units with integrated oven, fridge/freezer, hob, extractor and a small breakfast bar. There is also a modern fully tiled shower room comprising a corner shower cubicle, built in storage, WC and wash hand basin. Other features include electric heating and double glazing.