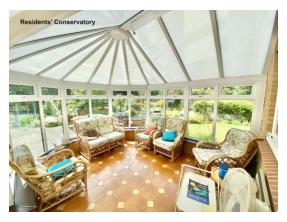

- COMMUNAL LOUNGE, CONSERVATORY, HAIR SALON & LAUNDRY ROOM
- ON SITE HOUSE MANAGER & 24 HR CARE LINE
- RESIDENTS' PARKING
- 63 YEARS UNEXPIRED LEASE

Communal facilities include a residents' lounge, conservatory, laundry room, guest suite, hair salon, on site house manager, 24-hour careline and well-kept gardens.

All rooms have been measured with an electronic laser and are approximate measurements only. To comply with the Consumer Protection from Unfair Trading Regulations 2008, we clarify that none of the services to the above property have been tested by ourselves, and we cannot guarantee that the installations described in the details are in perfect working order. Wilson Thomas for themselves, and for the vendors or lessors, produce these brochures in good faith, and are a guideline only. They do not constitute any part of a contract and are correct to the best of our knowledge at the time of going to press.