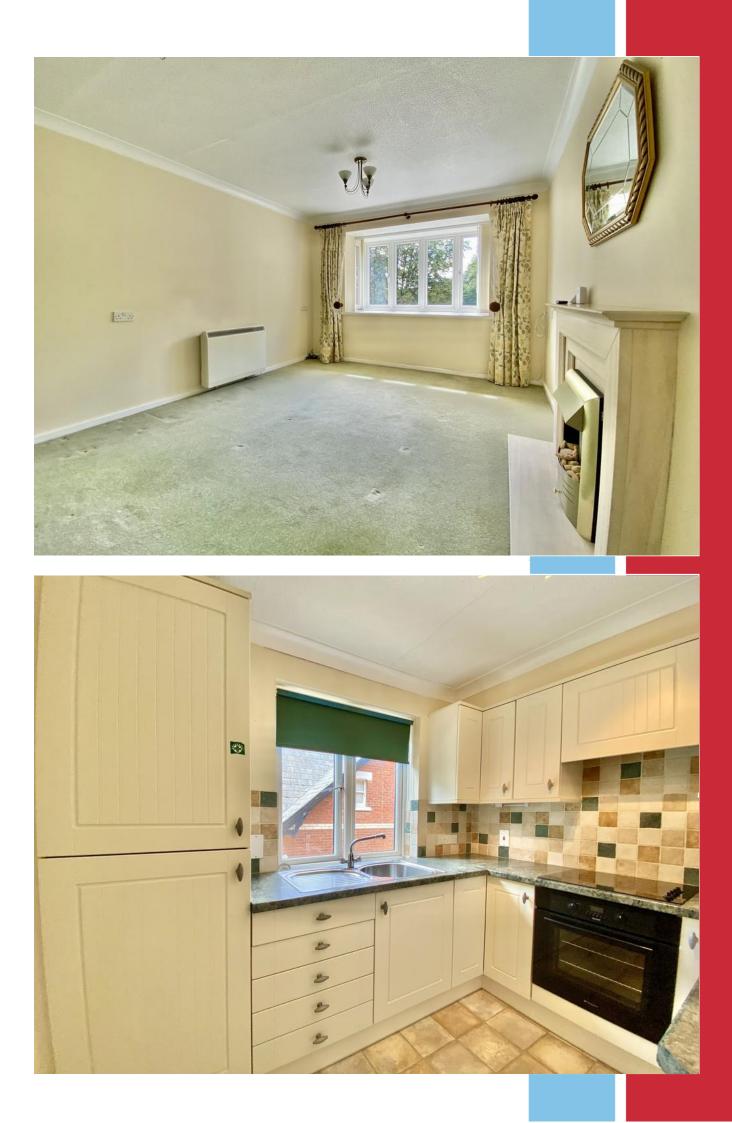

### **The Property**

The property is approached via a secure communal front door which opens into a foyer with lift and stairs to all floors.

On entering the flat you are met with a generous hallway with built in storage cupboards and doors leading to all the principal rooms. There is a good size lounge/dining room with feature bay window and a decorative fire surround with inset electric fire. The double bedroom has a range of fitted bedroom furniture including built in wardrobes, dressing table and bedside units. The sitting room and bedroom are both south facing and enjoy seasonal views over Poole Park. The kitchen has been updated and incorporates a good range of modern built-in units with integrated oven, fridge/freezer, hob, extractor and a small breakfast bar. There is also a modern fully tiled shower room comprising a corner shower cubicle, built in storage, WC and wash hand basin. Other features include electric heating and double glazing.