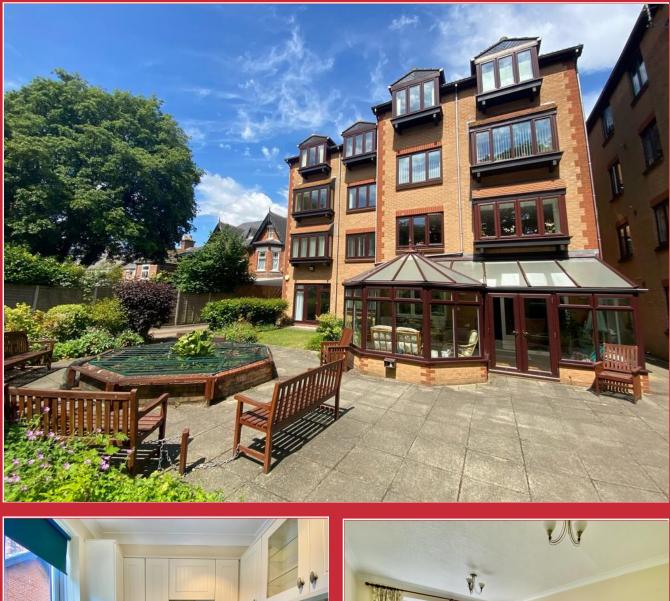

# 20 Andover Lodge, 94-98 Parkstone Road, Poole BH15 2QE

A one bedroom second floor retirement apartment forming part of a popular and established development for the over 60s backing on to Poole Park, offered for sale with the benefit of no forward chain.

### **The Property**

The property is approached via a secure communal front door which opens into a foyer with lift and stairs to all floors.

On entering the flat you are met with a generous hallway with built in storage cupboards and doors leading to all the principal rooms. There is a good size lounge/dining room with feature bay window and a decorative fire surround with inset electric fire. The double bedroom has a range of fitted bedroom furniture including built in wardrobes, dressing table and bedside units. The sitting room and bedroom are both south facing and enjoy seasonal views over Poole Park. The kitchen has been updated and incorporates a good range of modern built-in units with integrated oven, fridge/freezer, hob, extractor and a small breakfast bar. There is also a modern fully tiled shower room comprising a corner shower cubicle, built in storage, WC and wash hand basin. Other features include electric heating and double glazing.

Communal facilities include a residents' lounge, conservatory, laundry room, guest suite, hair salon, on site house manager, 24-hour careline and well-kept gardens.

All rooms have been measured with an electronic laser and are approximate measurements only. To comply with the Consumer Protection from Unfair Trading Regulations 2008, we clarify that none of the services to the above property have been tested by ourselves, and we cannot guarantee that the installations described in the details are in perfect working order. Wilson Thomas for themselves, and for the vendors or lessors, produce these brochures in good faith, and are a guideline only. They do not constitute any part of a contract and are correct to the best of our knowledge at the time of going to press.