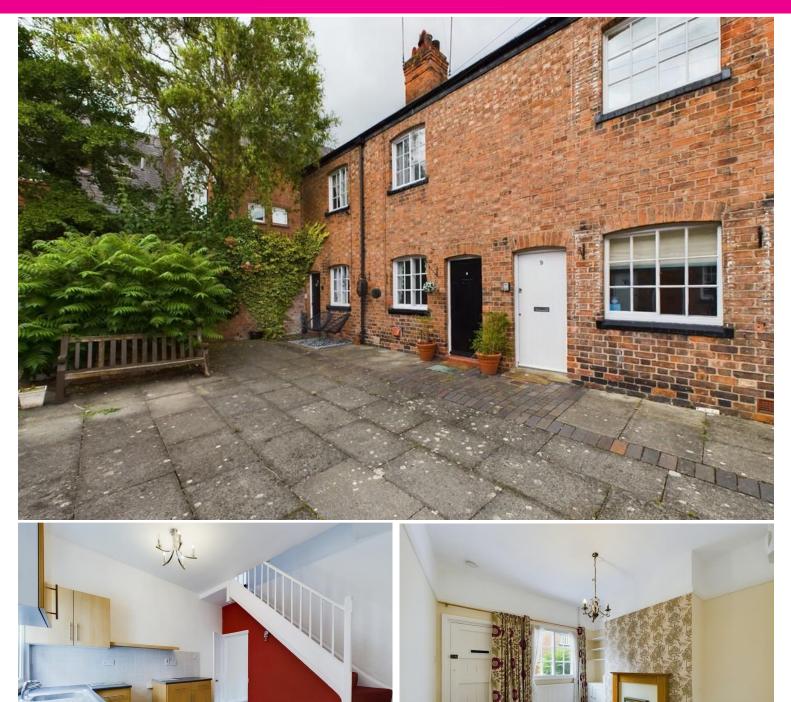

#### LOCATION

The property is set in the heart of Chester's City Centre but within a small secluded courtyard just off Lower Bridge Street. Chester's offices, shops and bars are close at hand as is The River Dee and City Walls.

#### OUTSIDE

To the rear of the property is a walled courtyard with some artificial grass and gate. At the front is the communal courtyard. Behind the houses on the other

side of the courtyard is a large lawned communal garden.