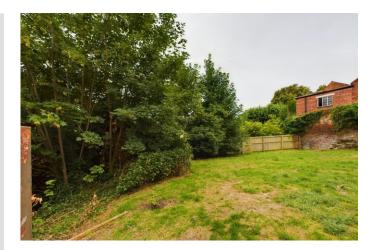

#### OUTSIDE

To the rear of the property is a walled courtyard with some artificial grass and gate. At the front is the communal courtyard. Behind the houses on the other

side of the courtyard is a large lawned communal garden.