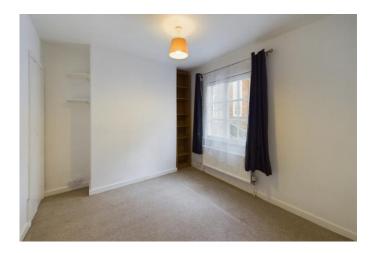

#### **BEDROOM 1**

11' 9" x 11' 5" (3.58m x 3.48m) With radiator and secondary glazed window.

#### **BEDROOM 2**

11' 5" x 8' 10" (3.48m x 2.69m) With radiator and secondary glazed window. Airing cupboard.