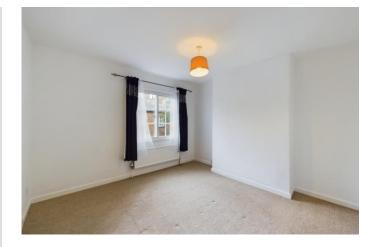

#### **BEDROOM 1**

11' 9" x 11' 5" (3.58m x 3.48m) With radiator and secondary glazed window.

#### **BEDROOM 2**

11' 5" x 8' 10" (3.48m x 2.69m) With radiator and secondary glazed window. Airing cupboard.