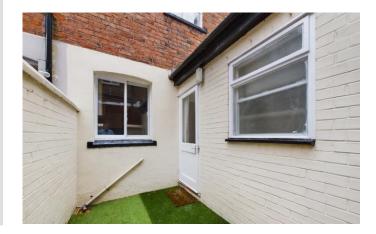

#### **REAR PORCH**

With door to the rear.

#### OUTSIDE

To the rear of the property is a walled courtyard with some artificial grass and gate. At the front is the communal courtyard. Behind the houses on the other

side of the courtyard is a large lawned communal garden.