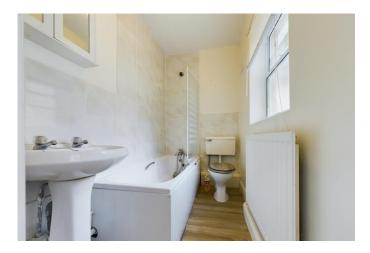

#### BATHROOM

7' 4" x 4' 4" (2.24m x 1.32m) With a white suite of a WC, wash hand basin and paneled bath with shower attachment. Radiator, partly tiled walls and frosted secondary glazed window.