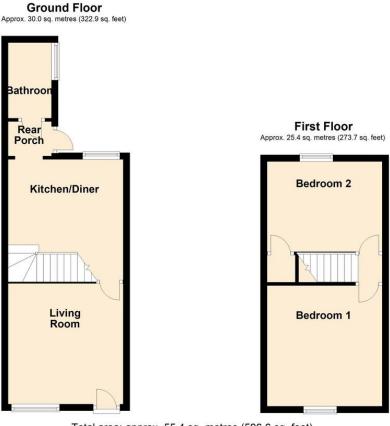

#### LIVING ROOM

11' 11" x 11' 4" (3.63m x 3.45m) With an electric fire within a timber fireplace. Secondary glazed window. Picture rail and radiator.

#### **KITCHEN/DINER**

11' 4" x 11' 10" (3.45m x 3.61m) With a range of fitted floor and wall units. Stainless steel sink unit. radiator and secondary glazed window. Space for a washing machine and oven.

#### **REAR PORCH**

With door to the rear.

#### BATHROOM

7' 4" x 4' 4" (2.24m x 1.32m) With a white suite of a WC, wash hand basin and paneled bath with shower attachment. Radiator, partly tiled walls and frosted secondary glazed window.

#### **BEDROOM 1**

11' 9" x 11' 5" (3.58m x 3.48m) With radiator and secondary glazed window.

#### **BEDROOM 2**

11' 5" x 8' 10" (3.48m x 2.69m) With radiator and secondary glazed window. Airing cupboard.

Total area: approx. 55.4 sq. metres (596.6 sq. feet) for illustration only not to scale Plan produced using PlanUp.