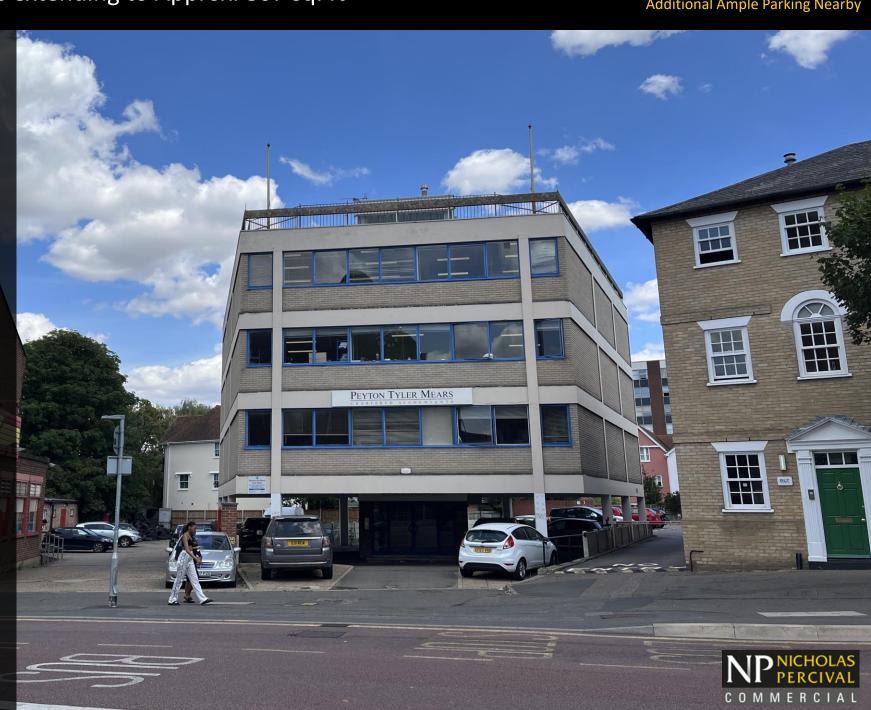

# **TO LET**

Third Floor Office Suite extending to Approx. 807 sq. ft

Available Immediately – Flexible Terms
City Centre Location
On Site Parking Available
Additional Ample Parking Nearby

Suite B, Third Floor Middleborough House 16 Middleborough Colchester CO1 1QT

#### Location

Middleborough House is situated at the bottom of North Hill, on the Northern edge of Colchester City Centre, in a prominent and highly visible position. The office is located opposite the Octagon Office complex and within close proximity to the residential Dutch Quarter, Castle Park, the River Colne and Colchester City Centre. The offices are within close proximity to the Fenwick department store and the Middleborough multi-storey car park, as well as a range of retail units, offices and restaurants.

### **Description**

The office suite is located on the third floor, predominantly open plan, benefitting from a smaller partitioned office, heating and cooling units, panel lighting, a shared kitchen and shared communal toilet facilities. There is two allocated car parking spaces onsite, however additional off road car parking may be available at St. Peters Street.