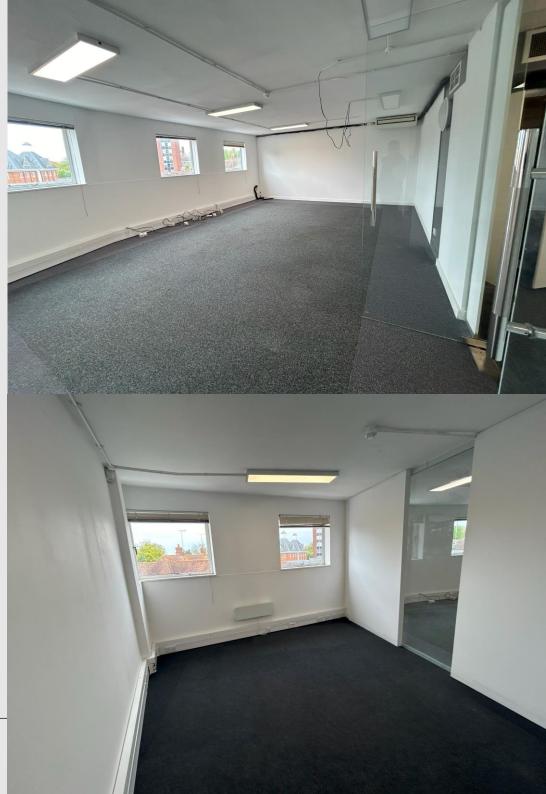

### **Description**

The office suite is located on the third floor, predominantly open plan, benefitting from a smaller partitioned office, heating and cooling units, panel lighting, a shared kitchen and shared communal toilet facilities. There is two allocated car parking spaces onsite, however additional off road car parking may be available at St. Peters Street.

The net internal area of the office suite extends to approximately 807 sq. ft. with a partitioned office within the open plan office space.