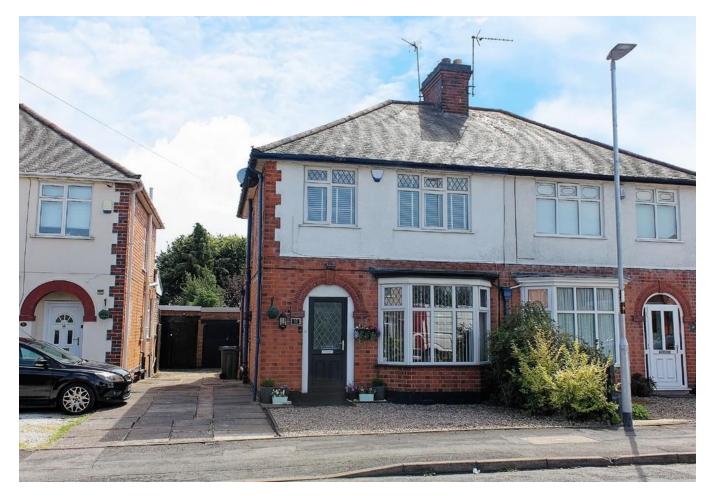

## FOR SALE

3 Bed Semi-Detached House in Richmond Drive, Glen Parva Offers Over £290,000

This substantially extended and well presented three bedroom semi detached family home is situated in the highly popular location of Glen Parva. The accommodation comprises main entrance hall, lounge, dining area to open plan extended kitchen and diner, conservatory, ground floor shower room, landing to three bedrooms, bathroom, landscaped larger than average rear garden, shared driveway access to rear detached garage. Call Phillips George to view.