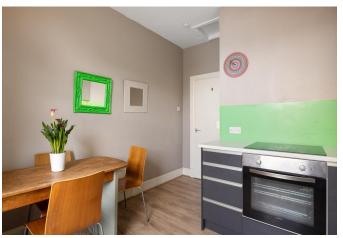

### Kitchen:

The contemporary kitchen is a blend of style and functionality, designed to meet all your culinary needs. With ample space for a dining table, it becomes the perfect spot for entertaining guests or enjoying family meals.

# DINING KITCHEN

11' 5" x 10' 5" (3.5m x 3.18m)