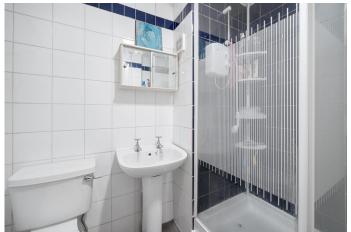

# Shower Room:

A shower room completes the accommodation, featuring sleek fixtures and a stylish design.

# SHOWER ROOM

6' 9" x 5' 8" (2.06m x 1.73m)