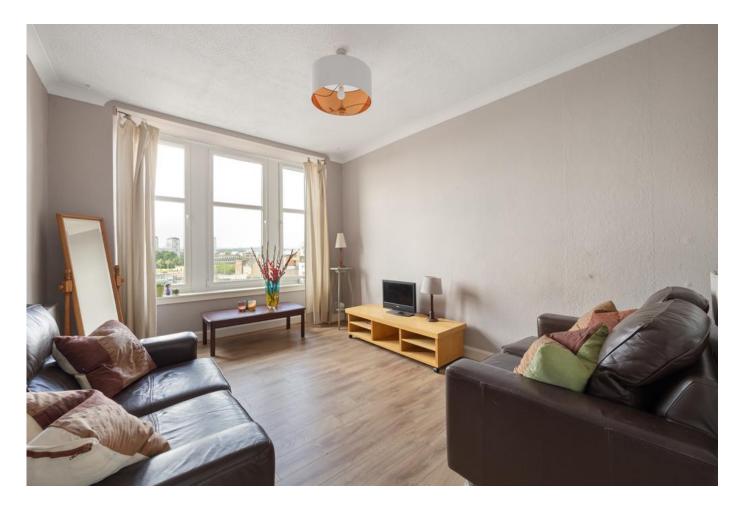

### Lounge:

Step into the bright and airy lounge, where a stunning bay window provides a panoramic view of many of Glasgow's iconic sites. From the lively Barras Market to the historic Glasgow Green and the People's Palace, you can enjoy a daily vista that captures the essence of the city and beyond.

#### LOUNGE

14' 7" x 10' 9" (4.47m x 3.3m)