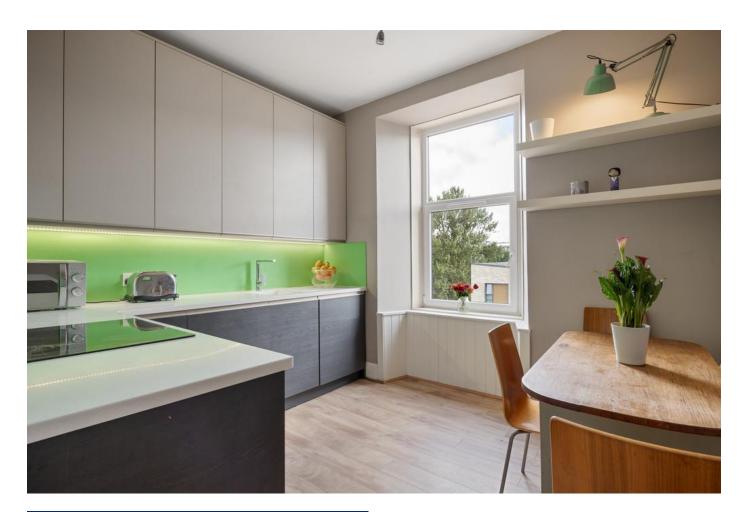

### Kitchen:

The contemporary kitchen is a blend of style and functionality, designed to meet all your culinary needs. With ample space for a dining table, it becomes the perfect spot for entertaining guests or enjoying family meals.

# DINING KITCHEN

11' 5" x 10' 5" (3.5m x 3.18m)