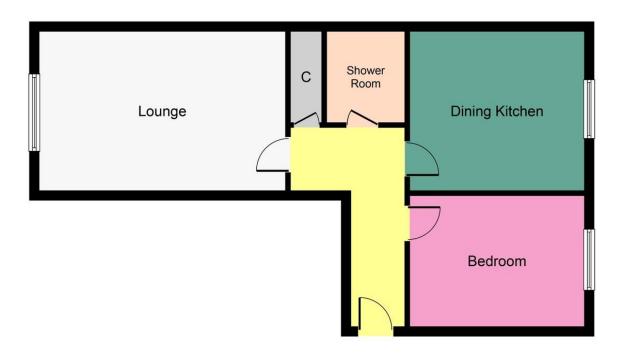

### Lounge:

Step into the bright and airy lounge, where a stunning bay window provides a panoramic view of many of Glasgow's iconic sites. From the lively Barras Market to the historic Glasgow Green and the People's Palace, you can enjoy a daily vista that captures the essence of the city and beyond.

### Kitchen:

The contemporary kitchen is a blend of style and functionality, designed to meet all your culinary needs. With ample space for a dining table, it becomes the perfect spot for entertaining guests or enjoying family meals.

### Bedroom:

The spacious double bedroom offers a tranquil retreat, ideal for unwinding after a busy day. Its generous proportions and thoughtful layout ensure comfort and relaxation.

# Shower Room:

A shower room completes the accommodation, featuring sleek fixtures and a stylish design.

#### LOUNGE

14' 7" x 10' 9" (4.47m x 3.3m)

# DINING KITCHEN

11' 5" x 10' 5" (3.5m x 3.18m)

## **BEDROOM**

11' 5" x 8' 2" (3.5m x 2.51m)

# SHOWER ROOM

6' 9" x 5' 8" (2.06m x 1.73m)