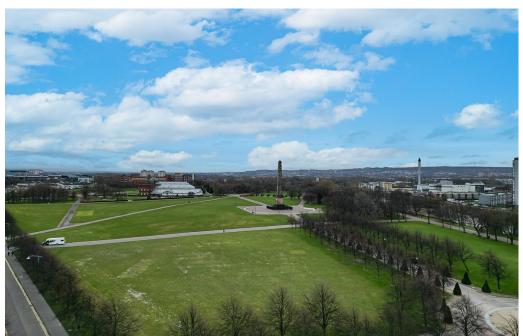

### Lounge:

Step into the bright and airy lounge, where a stunning bay window provides a panoramic view of many of Glasgow's iconic sites. From the lively Barras Market to the historic Glasgow Green and the People's Palace, you can enjoy a daily vista that captures the essence of the city and beyond.