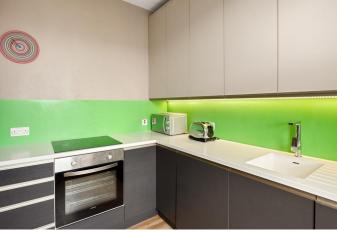

### Kitchen:

The contemporary kitchen is a blend of style and functionality, designed to meet all your culinary needs. With ample space for a dining table, it becomes the perfect spot for entertaining guests or enjoying family meals.

# DINING KITCHEN

11' 5" x 10' 5" (3.5m x 3.18m)