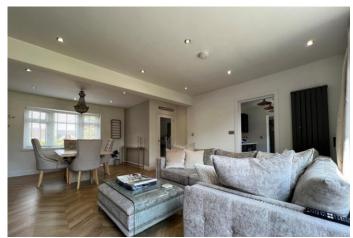

# **OPEN PLAN LOUNGE/ DINNIG ROOM:**

6.51m x 4.89m

# LOUNGE:

Having a feature fire place with a wood burner fitted, karndean

flooring, contemporary radiator, bi folding doors that open out to the rear garden, inset ceiling lights and an opening to:

### **DINING ROOM:**

Having a radiator, double glazed window to fore, inset ceiling lights and karndean flooring.