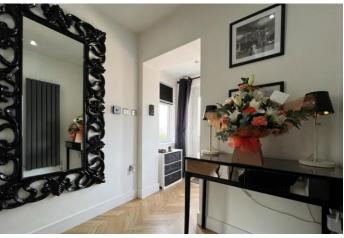

### **WELCOMING HALLWAY:**

Having karndean flooring, contemporary radiator, inset ceiling lights, stairs to the first floor accommodation and a door to: