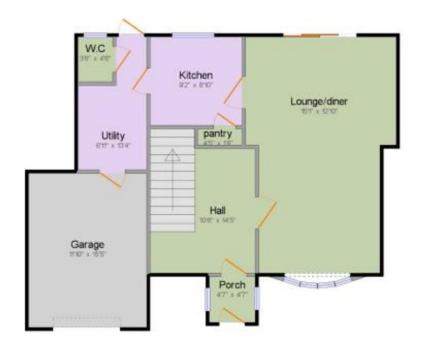

Set well away from the road there is a gravel driveway which provides ample parking for several cars, access into the garage with entrance via a composite door into:

### **WELCOMING HALLWAY:**

Having karndean flooring, contemporary radiator, inset ceiling lights, stairs to the first floor accommodation and a door to:

### FITTED KITCHEN:

2.81m x 2.68m Having wall mounted and base units, work surfaces, inset one and half sink and drainer with a mixer tap over, integrated oven and hob with an extractor over, integrated dishwasher, useful pantry, tiled flooring, contemporary radiator, double glazed window to the rear and a door to:

### **UTILITY:**

Having space for a free standing fridge/freezer, space for a washing machine, door into the garage, door into the guest W.C and a door that opens out to the rear garden.

# **GUEST W.C:**

Having a W.C, wash hand basin set into a vanity, heated towel rail, tiled floor and walls and a double glazed window to the rear.

# **GREAT SIZED REAR GARDEN:**

Being beautifully designed and of a great sized with a patio , steps up to a neatly laid lawn with raised planted boarders, further rear patio, outside tap, shed

1st Floor

Ground Floor

| Energy Efficiency Rating                                                                                                                                                                                                                                                                                                                                                                                                                                                                                                                                                                                                                                                                                                                                                                                                                                                                                                                                                                                                                                                                                                                                                                                                                                                                                                                                                                                                                                                                                                                                                                                                                                                                                                                                                                                                                                                                                                                                                                                                                                                                                                       |         |           |
|--------------------------------------------------------------------------------------------------------------------------------------------------------------------------------------------------------------------------------------------------------------------------------------------------------------------------------------------------------------------------------------------------------------------------------------------------------------------------------------------------------------------------------------------------------------------------------------------------------------------------------------------------------------------------------------------------------------------------------------------------------------------------------------------------------------------------------------------------------------------------------------------------------------------------------------------------------------------------------------------------------------------------------------------------------------------------------------------------------------------------------------------------------------------------------------------------------------------------------------------------------------------------------------------------------------------------------------------------------------------------------------------------------------------------------------------------------------------------------------------------------------------------------------------------------------------------------------------------------------------------------------------------------------------------------------------------------------------------------------------------------------------------------------------------------------------------------------------------------------------------------------------------------------------------------------------------------------------------------------------------------------------------------------------------------------------------------------------------------------------------------|---------|-----------|
|                                                                                                                                                                                                                                                                                                                                                                                                                                                                                                                                                                                                                                                                                                                                                                                                                                                                                                                                                                                                                                                                                                                                                                                                                                                                                                                                                                                                                                                                                                                                                                                                                                                                                                                                                                                                                                                                                                                                                                                                                                                                                                                                | Current | Potential |
| Very energy efficient - lower running costs                                                                                                                                                                                                                                                                                                                                                                                                                                                                                                                                                                                                                                                                                                                                                                                                                                                                                                                                                                                                                                                                                                                                                                                                                                                                                                                                                                                                                                                                                                                                                                                                                                                                                                                                                                                                                                                                                                                                                                                                                                                                                    |         |           |
| (92+) <b>A</b>                                                                                                                                                                                                                                                                                                                                                                                                                                                                                                                                                                                                                                                                                                                                                                                                                                                                                                                                                                                                                                                                                                                                                                                                                                                                                                                                                                                                                                                                                                                                                                                                                                                                                                                                                                                                                                                                                                                                                                                                                                                                                                                 |         |           |
| (81-91) B                                                                                                                                                                                                                                                                                                                                                                                                                                                                                                                                                                                                                                                                                                                                                                                                                                                                                                                                                                                                                                                                                                                                                                                                                                                                                                                                                                                                                                                                                                                                                                                                                                                                                                                                                                                                                                                                                                                                                                                                                                                                                                                      |         | 79        |
| (69-80)                                                                                                                                                                                                                                                                                                                                                                                                                                                                                                                                                                                                                                                                                                                                                                                                                                                                                                                                                                                                                                                                                                                                                                                                                                                                                                                                                                                                                                                                                                                                                                                                                                                                                                                                                                                                                                                                                                                                                                                                                                                                                                                        |         |           |
| (55-68)                                                                                                                                                                                                                                                                                                                                                                                                                                                                                                                                                                                                                                                                                                                                                                                                                                                                                                                                                                                                                                                                                                                                                                                                                                                                                                                                                                                                                                                                                                                                                                                                                                                                                                                                                                                                                                                                                                                                                                                                                                                                                                                        | 56      |           |
| NAME OF THE OWNER OWNER OWNER OF THE OWNER OWNE | 30      |           |