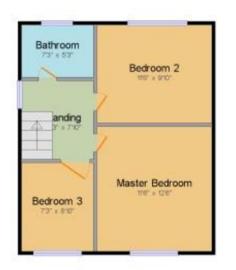

#### LA NDING:

Having a double glazed window to the side, access to the loft and doors into:

### **BEDROOM ONE:**

3.59m x 3.45m Having two double fitted wardrobes, panelling, radiator and a double glazed window to fore.

## **BEDROOM TWO:**

3.48m x 2.78m Having a radiator and a double glazed window to the rear.

### **BEDROOM THREE:**

2.61m x 2.21m Having a radiator, useful storage cupboard and a double glazed window to fore,

### **BATHROOM:**

Being of a white suite comprising of a panelled bath with a mains shower over, glass shower screen, W.C, wash hand basin, tiled walls and floor, inset lighting, extractor fan, radiator and a double glazed window to the rear.