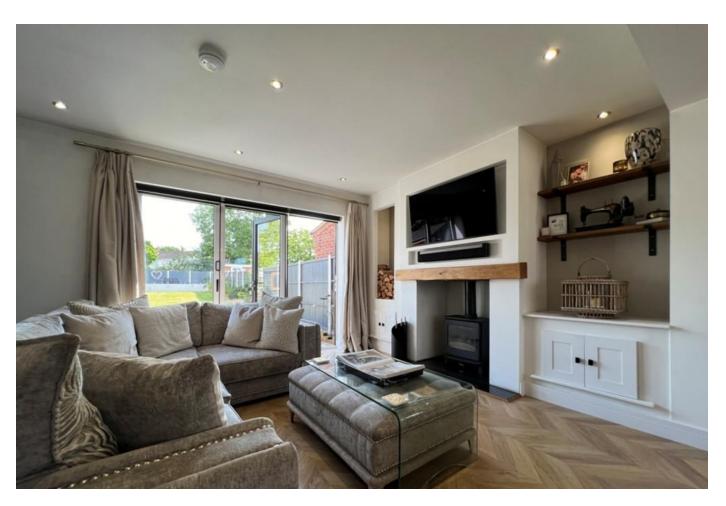

# LOUNGE:

Having a feature fire place with a wood burner fitted, karndean

flooring, contemporary radiator, bi folding doors that open out to the rear garden, inset ceiling lights and an opening to: