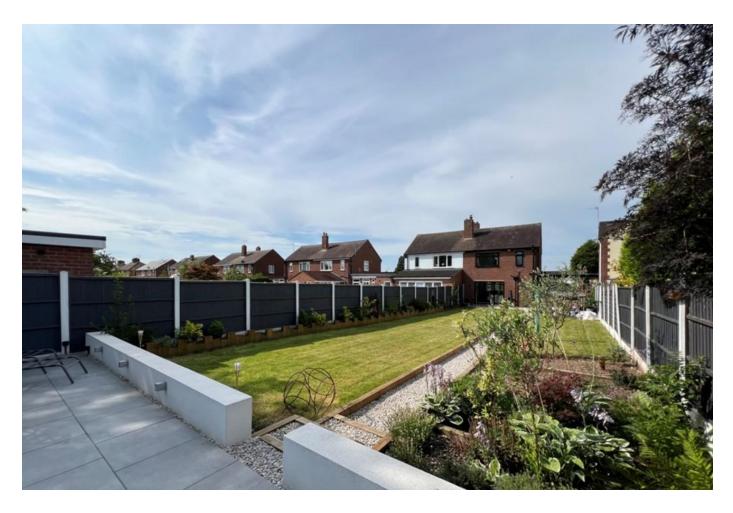

# **GREAT SIZED REAR GARDEN:**

Being beautifully designed and of a great sized with a patio , steps up to a neatly laid lawn with raised planted boarders, further rear patio, outside tap, shed

1st Floor