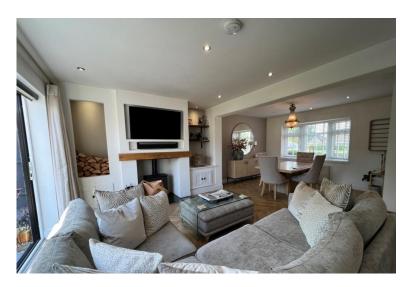

# **OPEN PLAN LOUNGE/ DINNIG ROOM:**

6.51m x 4.89m

# LOUNGE:

Having a feature fire place with a wood burner fitted, karndean

flooring, contemporary radiator, bi folding doors that open out to the rear garden, inset ceiling lights and an opening to:

### **DINING ROOM:**

Having a radiator, double glazed window to fore, inset ceiling lights and karndean flooring.