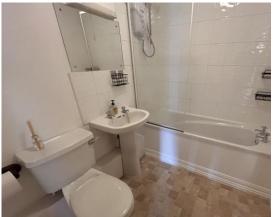

There is a good sized white bathroom suite comprising of bath with shower over, w/c and sink. In the hallway there are 2 good sized cupboards.

Secure entry system.

BEDROOM 2

14' 03" x 7' 08" (4.34m x 2.34m)

**BATHROOM** 

6' 11" x 5' 10" (2.11m x 1.78m)

PLEASE NOTE: These particulars whilst believed to be accurate are set out as a general outline only for guidance and do not constitute any part of an offer or contract intending, purchasers should not rely on them as statements or representations of fact, but must satisfy themselves by inspection or otherwise as to their accuracy. No person in this firm's employment has the authority to make or give representation or warranty in respect of the property. All room sizes are approximate and for general guidance on ly. They cannot be relied upon for fitting carpets, fumiture etc.