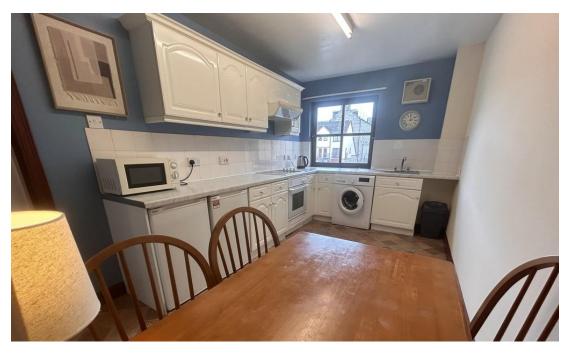

## Property Summary

Next Home are delighted to bring to the market this well presented 2-bedroom apartment located in the City Centre with private parking space.

The property boasts 2 double bedrooms with fitted wardrobes; large bright Living Room with a Juliet balcony; Kitchen/Breakfast Room with upper and lower white cabinets, fitted oven and space for several white goods.

#### **HALLWAY**

14'0" x 3' 02" (4.27m x 0.97m)

LIVING ROOM

16' 06" x 11' 02" (5.03m x 3.4m)

KITCHEN/BREAKFAST ROOM

15' 02" x 8' 02" (4.62m x 2.49m)

BEDROOM 1

10'06" x 9' 2" (3.2m x 2.79m)