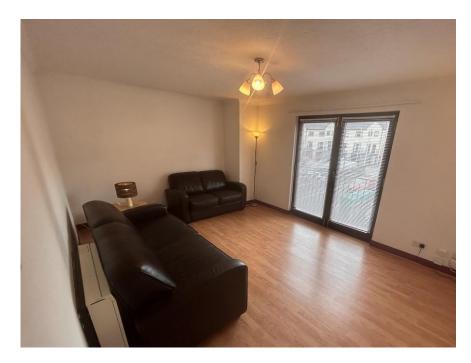

## Property Summary

Next Home are delighted to bring to the market this well presented 2-bedroom apartment located in the City Centre with private parking space.

The property boasts 2 double bedrooms with fitted wardrobes; large bright Living Room with a Juliet balcony; Kitchen/Breakfast Room with upper and lower white cabinets, fitted oven and space for several white goods.

### Key property features

- **♥** City Centre Location
- 2 Double Bedrooms
- ✓ Large Living Room
- ✓ Large Kitchen/Breakfast Room
- ✓ Good sized Bathroom
- ✓ 1 Private Parking Space
- ❤ Walking Distance to all Local Amenities
- **❤** Parks and River Walks Nearby
- **♥** Secure Entry System
- ✓ Electric Heating & Double Glazing