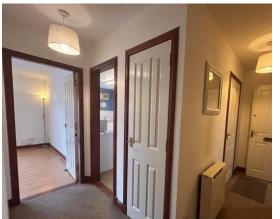

There is a good sized white bathroom suite comprising of bath with shower over, w/c and sink. In the hallway there are 2 good sized cupboards.

Secure entry system.