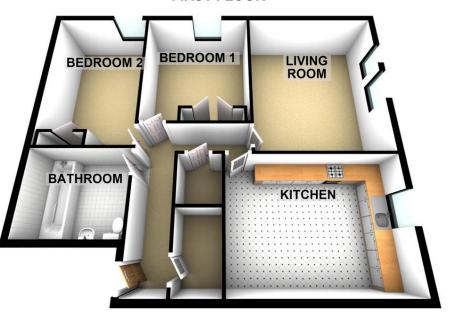

### Floorplans

#### **HALLWAY**

14'0" x 3' 02" (4.27m x 0.97m)

LIVING ROOM

16' 06" x 11' 02" (5.03m x 3.4m)

KITCHEN/BREAKFAST ROOM

15' 02" x 8' 02" (4.62m x 2.49m)

BEDROOM 1

10'06" x 9' 2" (3.2m x 2.79m)

BEDROOM 2

14' 03" x 7' 08" (4.34m x 2.34m)

**BATHROOM** 

6' 11" x 5' 10" (2.11m x 1.78m)

PLEASE NOTE: These particulars whilst believed to be accurate are set out as a general outline only for guidance and do not constitute any part of an offer or contract intending, purchasers should not rely on them as statements or representations of fact, but must satisfy themselves by inspection or otherwise as to their accuracy. No person in this firm's employment has the authority to make or give representation or warranty in respect of the property. All room sizes are approximate and for general guidance on ly. They cannot be relied upon for fitting carpets, fumiture etc.