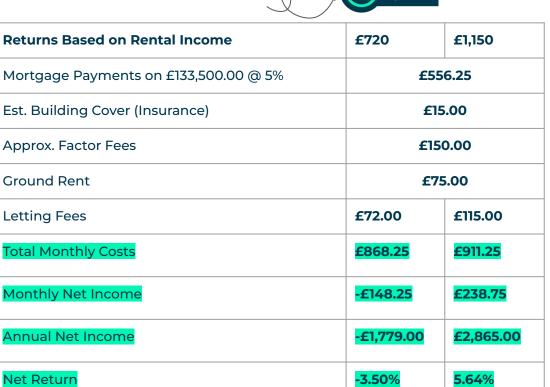

## Exterior

Figures based on assumed purchase price of £178,000.00 and borrowing of £133,500.00 at 75% Loan To Value (LTV) and an estimated 5% fixed term interest rate.

## **Projected** Investment Return

Our industry leading letting agency Let Property Management has an existing relationship with the tenant in situ and can provide advice on achieving full market rent. The monthly rent of this property is currently set at £720 per calendar month but the potential market rent is

,150