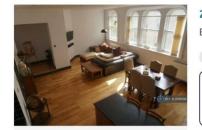

## **Property** Description

Our latest listing is in Pall Mall Liverpool, L3 6EN

Get instant cash flow of £720 per calendar month with a 4.9% Gross Yield for investors.

This property has a potential to rent for £1,150 which would provide the investor a Gross Yield of 7.8% if the rent was increased to market rate.

#### Pall Mall Liverpool, L3 6EN

208966252

**Property Key Features** 

2 bedroom 1 bathroom Modern Kitchen Easy Access to Local Amenities

Factor Fees: £150.00 Ground Rent: £75.00 Lease Length: 120 Current Rent: £720 Market Rent: £1,150