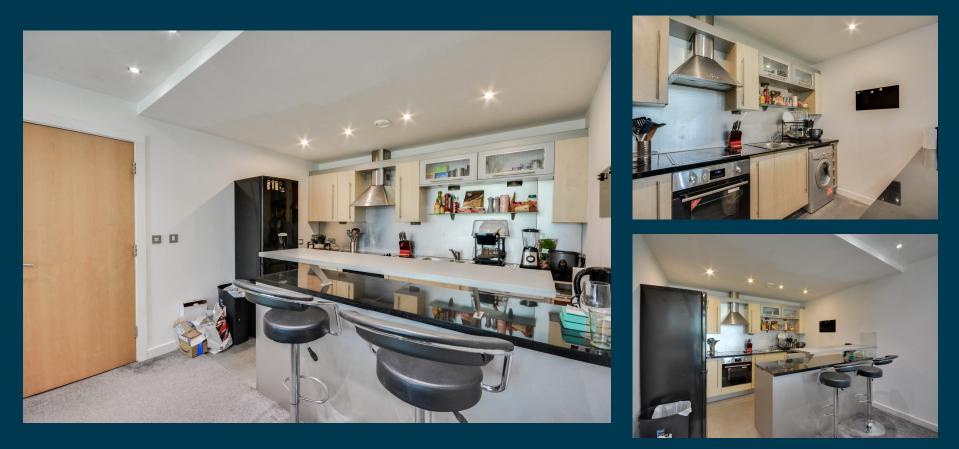

# **Property** Description

Our latest listing is in Pall Mall Liverpool, L3 6EN

Get instant cash flow of £720 per calendar month with a 4.9% Gross Yield for investors.

This property has a potential to rent for £1,150 which would provide the investor a Gross Yield of 7.8% if the rent was increased to market rate.

With a location that is ideal for families and a rewarding rental income, this would a great long term investment for an investor.

Don't miss out on this fantastic investment opportunity...

#### **LETPR®PERTY**





#### Pall Mall Liverpool, L3 6EN

208966252

**Property Key Features** 

2 bedroom 1 bathroom Modern Kitchen Easy Access to Local Amenities

Factor Fees: £150.00 Ground Rent: £75.00 Lease Length: 120 Current Rent: £720 Market Rent: £1,150







## **Kitchen**





## Bedrooms





## Bathroom





## Exterior









Figures based on assumed purchase price of £178,000.00 and borrowing of £133,500.00 at 75% Loan To Value (LTV) and an estimated 5% fixed term interest rate.

#### **ASSUMED PURCHASE PRICE**



| 25% Deposit      | £44,500.00 |
|------------------|------------|
| SDLT Charge      | £5,340     |
| Legal Fees       | £1,000.00  |
| Total Investment | £50,840.00 |

## **Projected** Investment Return



Our industry leading letting agency Let Property Management has an existing relationship with the tenant in situ and can provide advice on achieving full market rent. The monthly rent of this property is currently set at £720 per calendar month but the potential market rent is



,150

### Return Stress Test Analysis Report





## If the