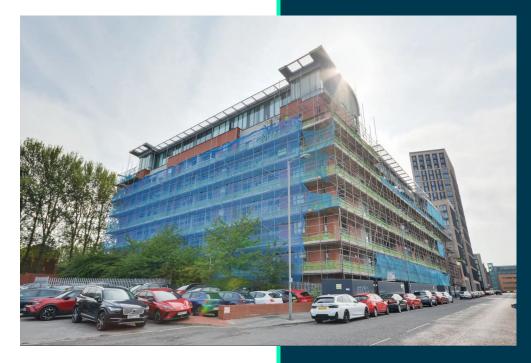

## **Property** Description

Our latest listing is in Pall Mall Liverpool, L3 6EN

Get instant cash flow of £720 per calendar month with a 4.9% Gross Yield for investors.

This property has a potential to rent for £1,150 which would provide the investor a Gross Yield of 7.8% if the rent was increased to market rate.

#### Pall Mall Liverpool, L3 6EN

208966252

**Property Key Features** 

2 bedroom 1 bathroom Modern Kitchen Easy Access to Local Amenities

Factor Fees: £150.00 Ground Rent: £75.00 Lease Length: 120 Current Rent: £720 Market Rent: £1,150

## Exterior

Figures based on assumed purchase price of £178,000.00 and borrowing of £133,500.00 at 75% Loan To Value (LTV) and an estimated 5% fixed term interest rate.