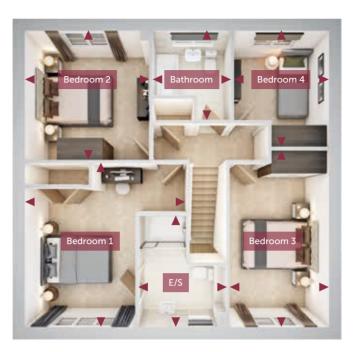

FIRST FLOOR

GROUND FLOOR

All images used are for illustrative purpose only. Dimensions given are illustrative for this house type and individual properties may differ. Please check with your Sales Executives in respect of individual properties. We give maximum dimensions within each room and these may include areas of fixtures and fittings including fitted furniture. These dimensions should not be used for carpet or flooring sizes, appliance spaces or items of furniture. All images, photographs and dimensions are not intended to be relied upon for, nor to form part of any contract unless specifically incorporated in writing into the contract.

KINGS MEADOW

| Bedroom 1 | 4365mm x 4312mm | 14'4" x 14'2"  |
|-----------|-----------------|----------------|
| En suite  | 2964mm x 2344mm | 9′9″ x 7′8″    |
| Bedroom 2 | 3432mm x 3313mm | 11'3" x 10'11" |
| Bedroom 3 | 4718mm x 2647mm | 15'6" x 8'8"   |
| Bedroom 4 | 3079mm x 2528mm | 10'1" x 8'4"   |
| Bathroom  | 2373mm x 2093mm | 7′9″ x 6′10″   |
|           |                 |                |
|           |                 |                |