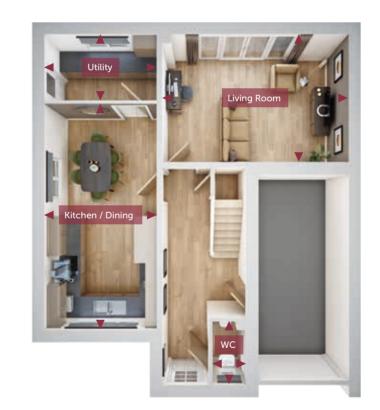

FIRST FLOOR

GROUND FLOOR

All images used are for illustrative purpose only. Dimensions given are illustrative for this house type and individual properties may differ. Please check with your Sales Executives in respect of individual properties. We give maximum dimensions within each room and these may include areas of fixtures and fittings including fitted furniture. These dimensions should not be used for carpet or flooring sizes, appliance spaces or items of furniture. All images, photographs and dimensions are not intended to be relied upon for, nor to form part of any contract unless specifically incorporated in writing into the contract.

Living Room 4970mm x 3407mm 16'4" x 11'2" Kitchen / Dining 6031mm x 2990mm 19'10" x 9'10" Utility 2990mm x 1766mm 9'10" x 5'10" WC 1778mm x 900mm 5'10" x 2'11"