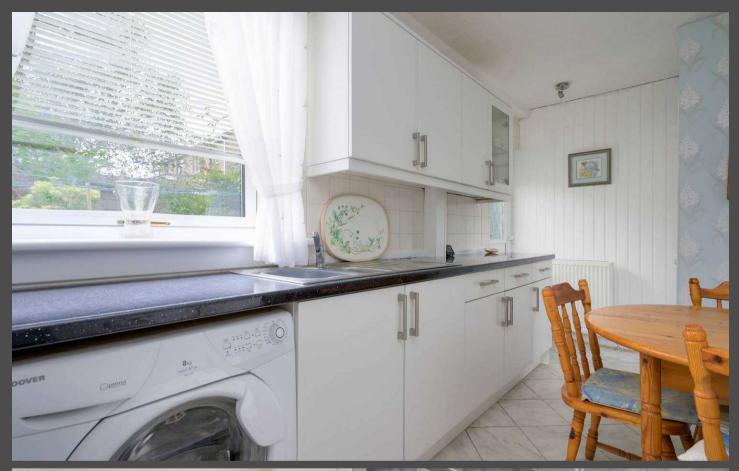

The lounge seamlessly flows into the generously sized kitchen, which is fitted with modern white high-gloss cabinetry and contrasting black worktops. The kitchen offers plenty of workspace and storage options, including a sizeable pantry cupboard currently utilized for a fridge/freezer but could be adapted for additional storage needs. A door from the kitchen opens onto the rear garden, offering easy access for outdoor dining and leisure.