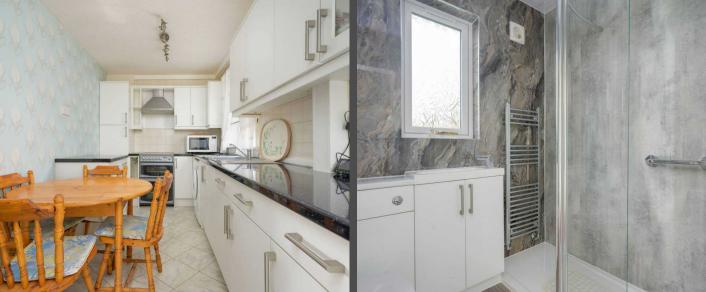

The lounge seamlessly flows into the generously sized kitchen, which is fitted with modern white high-gloss cabinetry and contrasting black worktops. The kitchen offers plenty of workspace and storage options, including a sizeable pantry cupboard currently utilized for a fridge/freezer but could be adapted for additional storage needs. A door from the kitchen opens onto the rear garden, offering easy access for outdoor dining and leisure.

Upstairs, you will find two well-proportioned bedrooms, that offer comfort and versatility, providing plenty of space for sleeping quarters, a home office, or a guest room. Both rooms also benefit from ample storage from built in wardrobes. The bathroom is modernly designed with a large walk-in shower and sleek wet wall paneling, offering a fresh and contemporary feel.