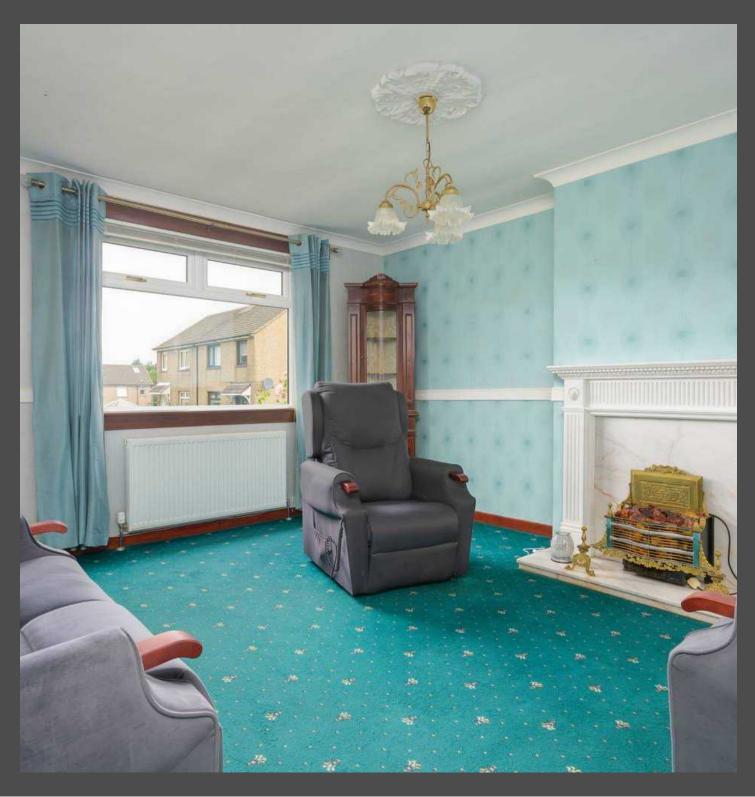

Upon entering the home, you are greeted by an inviting entrance hall that leads you into a bright and spacious lounge. This room is the perfect space for relaxing or entertaining, featuring a stylish electric fireplace that adds warmth and character. The large under-stairs storage cupboard provides ample storage space, ensuring a clutter-free living area.