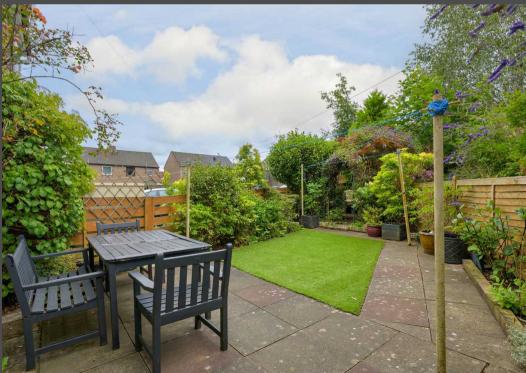

Step outside to discover a tranquil oasis. The rear garden is a peaceful retreat, complete with a patio area, artificial grass, and stunning floral archways that create a sense of serenity and privacy. These archways lead to a delightful secret garden space at the back, perfect for relaxation or a quiet escape.