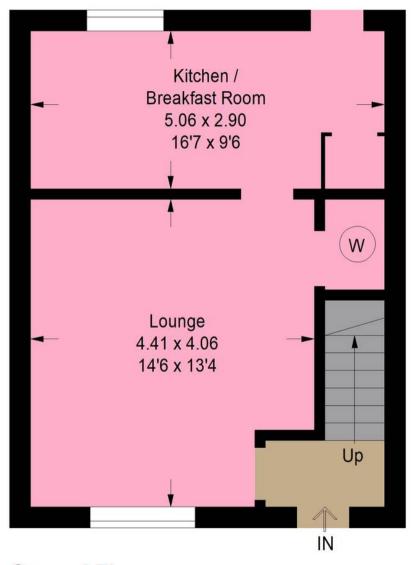

Upon entering the home, you are greeted by an inviting entrance hall that leads you into a bright and spacious lounge. This room is the perfect space for relaxing or entertaining, featuring a stylish electric fireplace that adds warmth and character. The large under-stairs storage cupboard provides ample storage space, ensuring a clutter-free living area.

The lounge seamlessly flows into the generously sized kitchen, which is fitted with modern white high-gloss cabinetry and contrasting black worktops. The kitchen offers plenty of workspace and storage options, including a sizeable pantry cupboard currently utilized for a fridge/freezer but could be adapted for additional storage needs. A door from the kitchen opens onto the rear garden, offering easy access for outdoor dining and leisure.

**First Floor** 