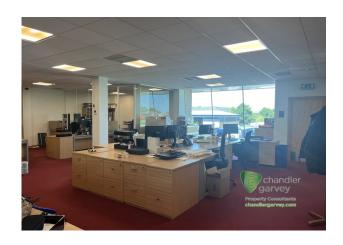

#### Description

Accent House is a modern detached office building with impressive double height reception with angled glazing.

The ground floor has a reception area, kitchen and breakout space, meeting room, ladies, gents and disabled toilets and various small storage rooms along one side of the building. The ground floor is laid out as stores with a raised floor but could be used as office space, it was previously used as a data centre.

The first floor benefits from an open office looking over the reception with glazing on two elevations. There is an open plan office with 4 private offices, a board room and two further offices on the first floor.

The property benefits from part cat2 and part LED lighting, air conditioning, lift and raised floors.

Externally there is a car park with two access points for approximately 24 cars. There are two external storage/seating areas together with a diesel powered UPS for business continuity.