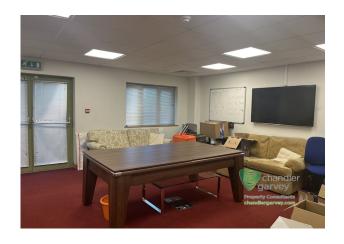

The first floor benefits from an open office looking over the reception with glazing on two elevations. There is an open plan office with 4 private offices, a board room and two further offices on the first floor.