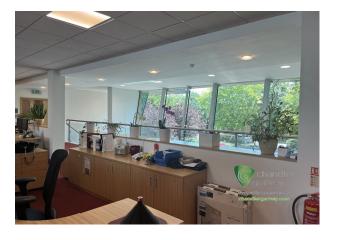

The first floor benefits from an open office looking over the reception with glazing on two elevations. There is an open plan office with 4 private offices, a board room and two further offices on the first floor.

The property benefits from part cat2 and part LED lighting, air conditioning, lift and raised floors.

Externally there is a car park with two access points for approximately 24 cars. There are two external storage/seating areas together with a diesel powered UPS for business continuity.