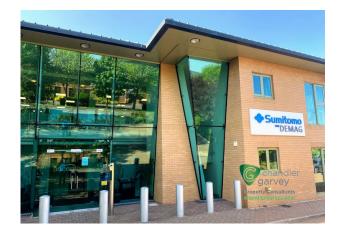

# Detached office building with parking

5,910 sq ft

(549.06 sq m)

- Impressive double height reception
- Various meeting rooms and private offices
- Open plan offices
- Kitchen & breakout area
- Ground floor storage / further offices
- Air conditioning
- Car parking for approx 24 cars
- 3 phase power supply with diesel powered UPS

#### Description

Accent House is a modern detached office building with impressive double height reception with angled glazing.

The ground floor has a reception area, kitchen and breakout space, meeting room, ladies, gents and disabled toilets and various small storage rooms along one side of the building. The ground floor is laid out as stores with a raised floor but could be used as office space, it was previously used as a data centre.