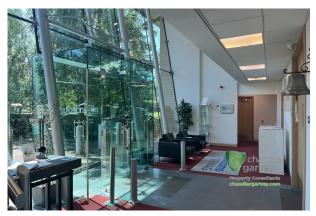

#### Description

Accent House is a modern detached office building with impressive double height reception with angled glazing.

The ground floor has a reception area, kitchen and breakout space, meeting room, ladies, gents and disabled toilets and various small storage rooms along one side of the building. The ground floor is laid out as stores with a raised floor but could be used as office space, it was previously used as a data centre.