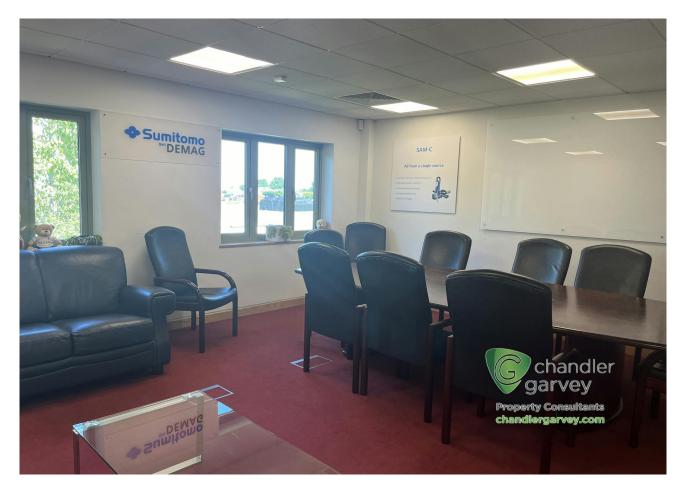

The first floor benefits from an open office looking over the reception with glazing on two elevations. There is an open plan office with 4 private offices, a board room and two further offices on the first floor.