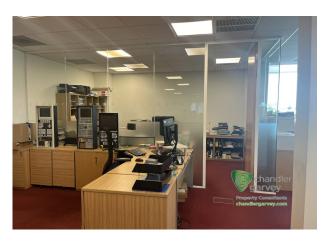

#### Description

Accent House is a modern detached office building with impressive double height reception with angled glazing.

The ground floor has a reception area, kitchen and breakout space, meeting room, ladies, gents and disabled toilets and various small storage rooms along one side of the building. The ground floor is laid out as stores with a raised floor but could be used as office space, it was previously used as a data centre.

The first floor benefits from an open office looking over the reception with glazing on two elevations. There is an open plan office with 4 private offices, a board room and two further offices on the first floor.