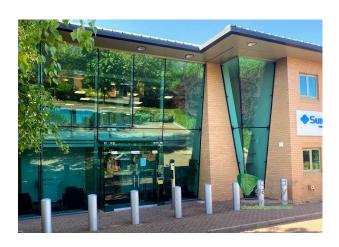

#### Description

Accent House is a modern detached office building with impressive double height reception with angled glazing.

The ground floor has a reception area, kitchen and breakout space, meeting room, ladies, gents and disabled toilets and various small storage rooms along one side of the building. The ground floor is laid out as stores with a raised floor but could be used as office space, it was previously used as a data centre.

#### Location

The property is located on The Triangle Business Park, off Wendover Road in Stoke Mandeville. Easy access into Aylesbury via the A413 is available, as well as to Wendover, and Amersham.

The county town of Aylesbury is a few minutes' drive, 23 miles from Oxford and 15 miles south of Milton Keynes. It is located on the junction of the A41, A413 and A418 roads, providing easy access to the M1, M40 and M25 motorways, all of which are in a 20 mile radius.