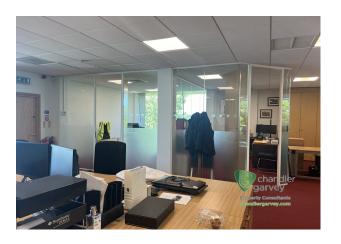

The first floor benefits from an open office looking over the reception with glazing on two elevations. There is an open plan office with 4 private offices, a board room and two further offices on the first floor.

The property benefits from part cat2 and part LED lighting, air conditioning, lift and raised floors.

Externally there is a car park with two access points for approximately 24 cars. There are two external storage/seating areas together with a diesel powered UPS for business continuity.