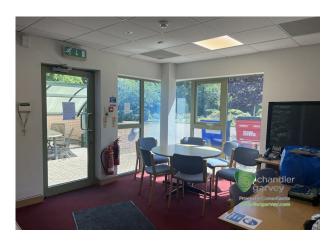

#### Description

Accent House is a modern detached office building with impressive double height reception with angled glazing.

The ground floor has a reception area, kitchen and breakout space, meeting room, ladies, gents and disabled toilets and various small storage rooms along one side of the building. The ground floor is laid out as stores with a raised floor but could be used as office space, it was previously used as a data centre.

The first floor benefits from an open office looking over the reception with glazing on two elevations. There is an open plan office with 4 private offices, a board room and two further offices on the first floor.

The property benefits from part cat2 and part LED lighting, air conditioning, lift and raised floors.

Externally there is a car park with two access points for approximately 24 cars. There are two external storage/seating areas together with a diesel powered UPS for business continuity.