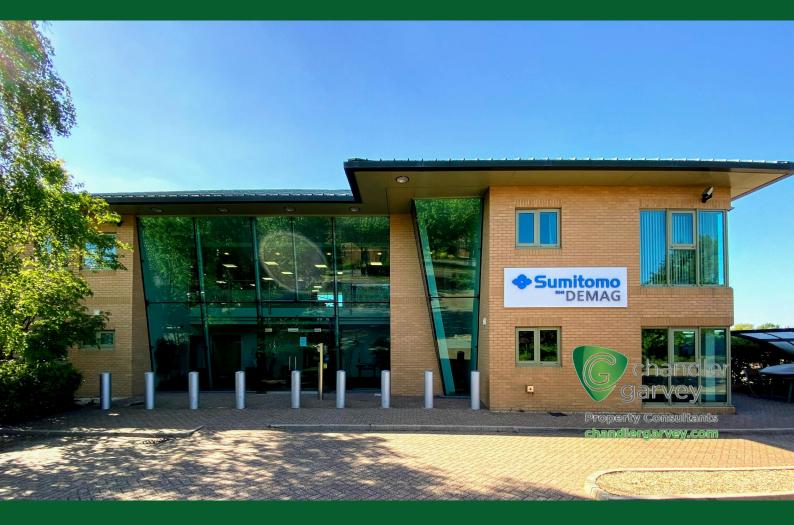

# Detached office building with parking

5,910 sq ft

(549.06 sq m)

- Impressive double height reception
- Various meeting rooms and private offices
- Open plan offices
- Kitchen & breakout area
- Ground floor storage / further offices
- Air conditioning
- Car parking for approx 24 cars
- 3 phase power supply with diesel powered UPS

#### Description

Accent House is a modern detached office building with impressive double height reception with angled glazing.

The ground floor has a reception area, kitchen and breakout space, meeting room, ladies, gents and disabled toilets and various small storage rooms along one side of the building. The ground floor is laid out as stores with a raised floor but could be used as office space, it was previously used as a data centre.