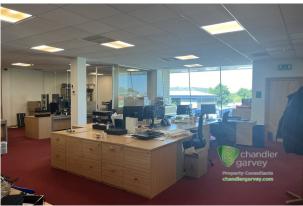

The first floor benefits from an open office looking over the reception with glazing on two elevations. There is an open plan office with 4 private offices, a board room and two further offices on the first floor.

The property benefits from part cat2 and part LED lighting, air conditioning, lift and raised floors.

Externally there is a car park with two access points for approximately 24 cars. There are two external storage/seating areas together with a diesel powered UPS for business continuity.