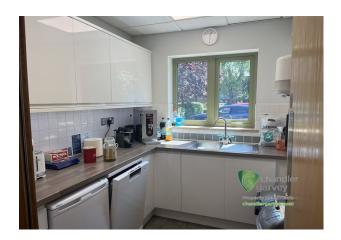

#### Description

Accent House is a modern detached office building with impressive double height reception with angled glazing.

The ground floor has a reception area, kitchen and breakout space, meeting room, ladies, gents and disabled toilets and various small storage rooms along one side of the building. The ground floor is laid out as stores with a raised floor but could be used as office space, it was previously used as a data centre.