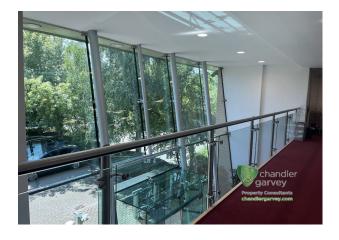

#### Description

Accent House is a modern detached office building with impressive double height reception with angled glazing.

The ground floor has a reception area, kitchen and breakout space, meeting room, ladies, gents and disabled toilets and various small storage rooms along one side of the building. The ground floor is laid out as stores with a raised floor but could be used as office space, it was previously used as a data centre.

The first floor benefits from an open office looking over the reception with glazing on two elevations. There is an open plan office with 4 private offices, a board room and two further offices on the first floor.

The property benefits from part cat2 and part LED lighting, air conditioning, lift and raised floors.

Externally there is a car park with two access points for approximately 24 cars. There are two external storage/seating areas together with a diesel powered UPS for business continuity.