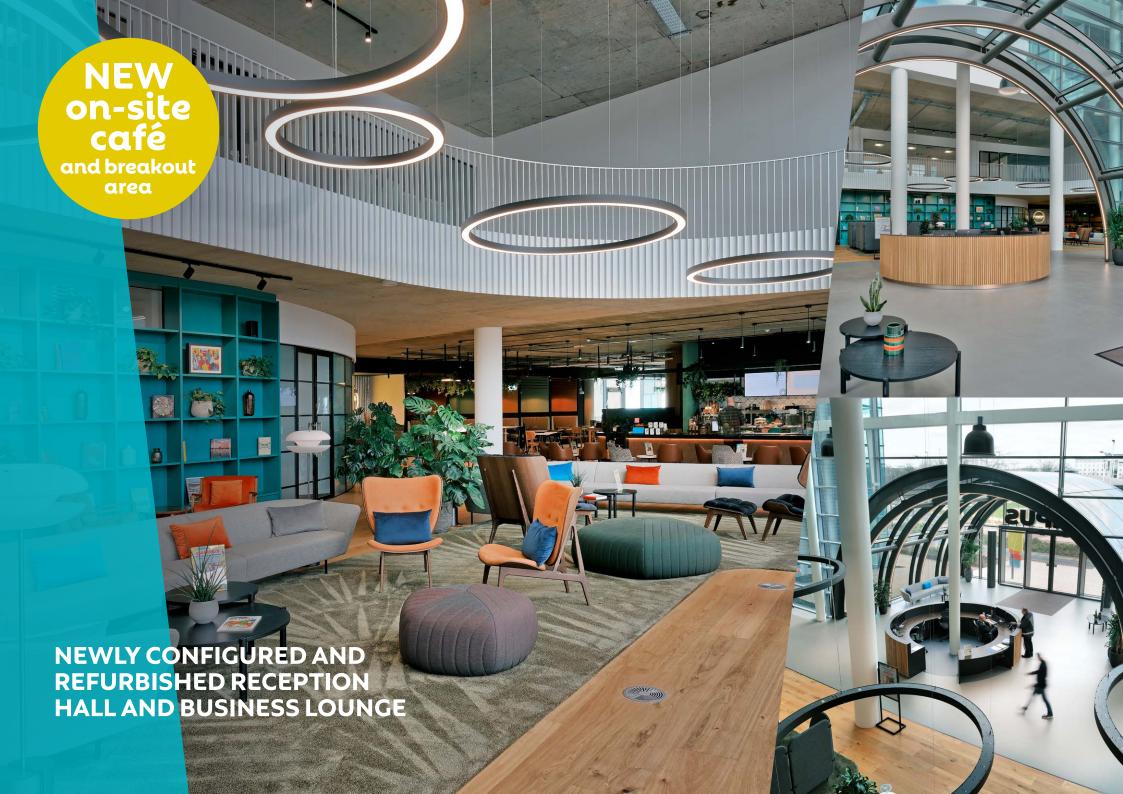

## **DESCRIPTION**

Campus is a striking and highly recognisable landmark along the M4 Corridor towards London. Its core cresent-shaped facade offers an impressive arrival leading to a newly configured and refurbished reception hall and business lounge. An on site gym, cafe/ restaurant and events programme for residents is also planned. The ground floor office space is available immediately.