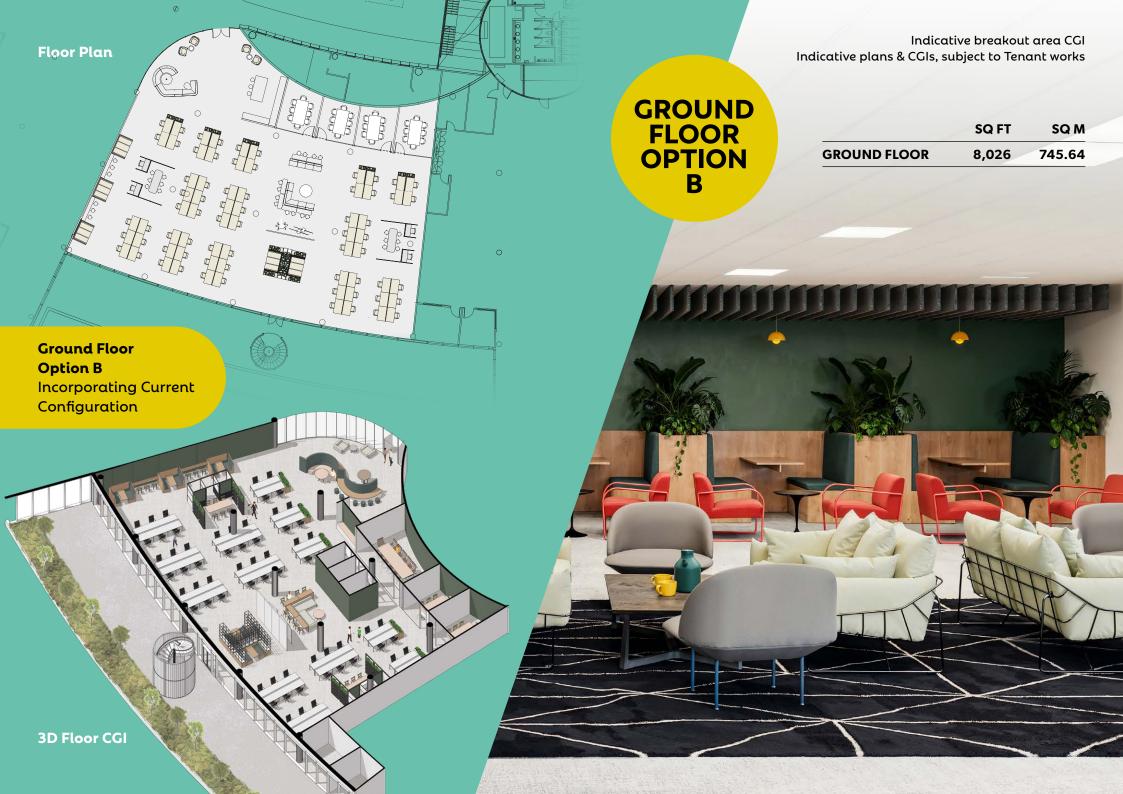

**SQFT** SQ M 745.64 **GROUND FLOOR** 8,026

**GROUND** FLOOR OPTION Α

00000000

**3D Floor CGI** 

**Current Configuration** 

Indicative workspace CGI Indicative plans & CGIs, subject to Tenant works