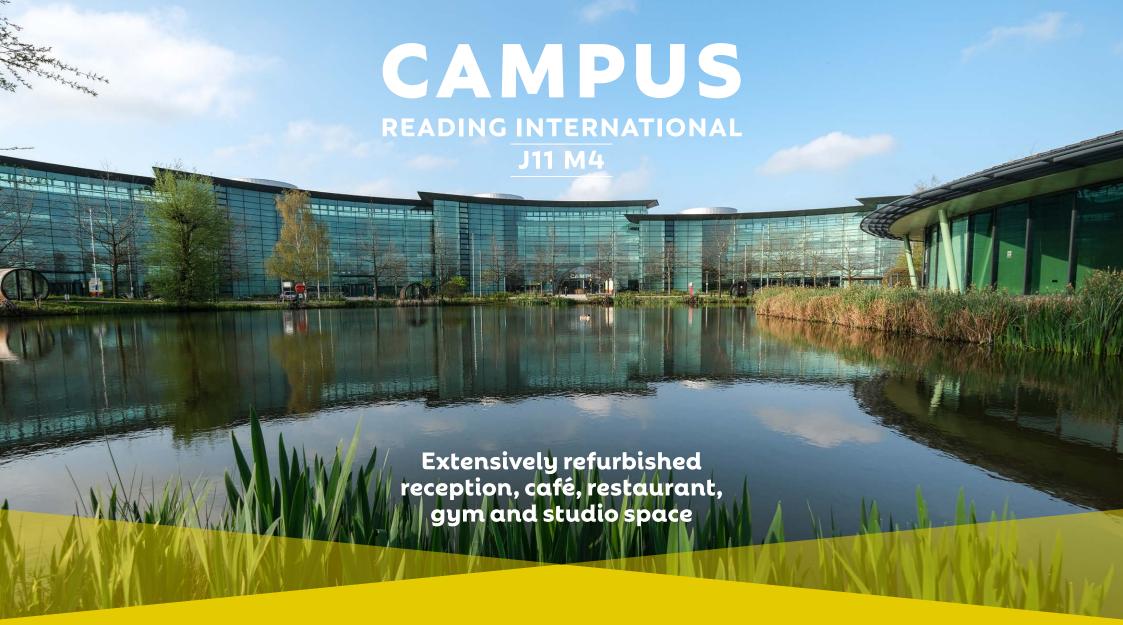

**GROUND FLOOR OFFICES** 8,026 SQ FT TO LET

Be part of a growing community at this landmark business campus

**GROUND FLOOR** SUITE OF 8,026 SQ FT **CURRENTLY CONFIGURED AS AN AUDITORIUM** 

**IMPRESSIVE ARRIVAL EXPERIENCE** WITH RECEPTION, **CONCIERGE AND BUSINESS LOUNGE** 

## **DESCRIPTION**

Campus is a striking and highly recognisable landmark along the M4 Corridor towards London. Its core cresent-shaped facade offers an impressive arrival leading to a newly configured and refurbished reception hall and business lounge. An on site gym, cafe/ restaurant and events programme for residents is also planned. The ground floor office space is available immediately.