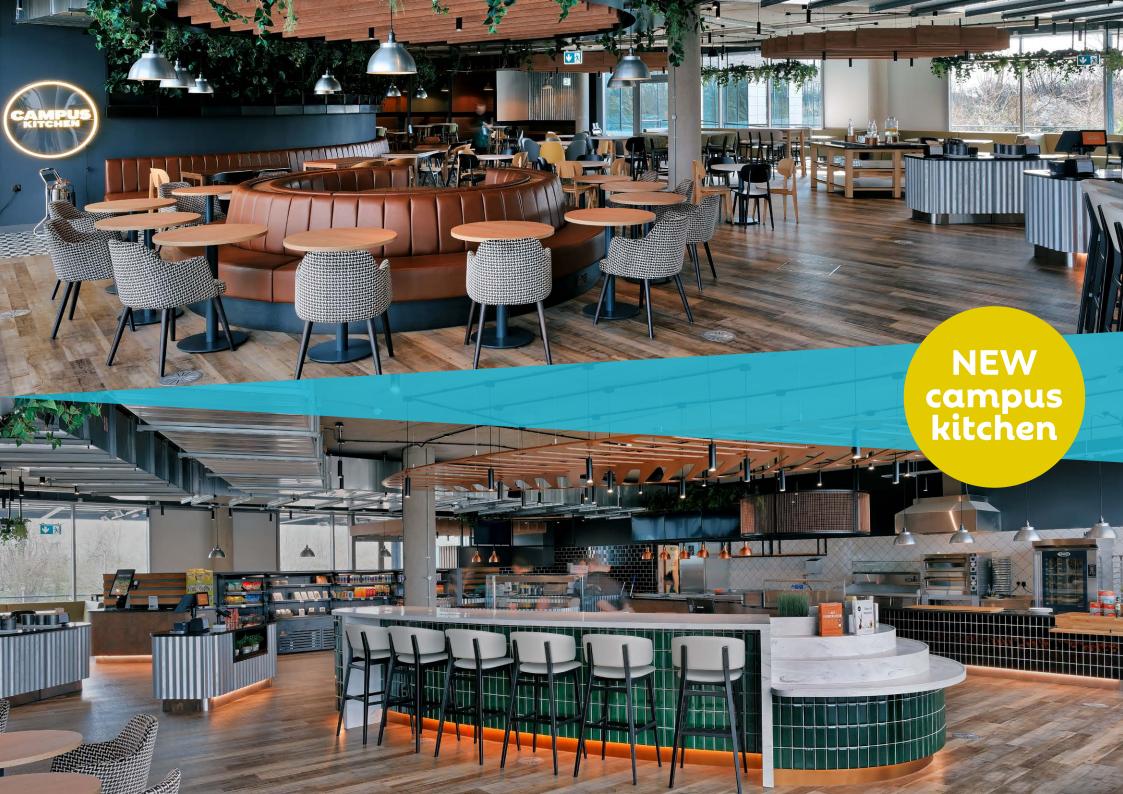

## **DESCRIPTION**

Campus is a striking and highly recognisable landmark along the M4 Corridor towards London. Its core cresent-shaped facade offers an impressive arrival leading to a newly configured and refurbished reception hall and business lounge. An on site gym, cafe/ restaurant and events programme for residents is also planned. The ground floor office space is available immediately.