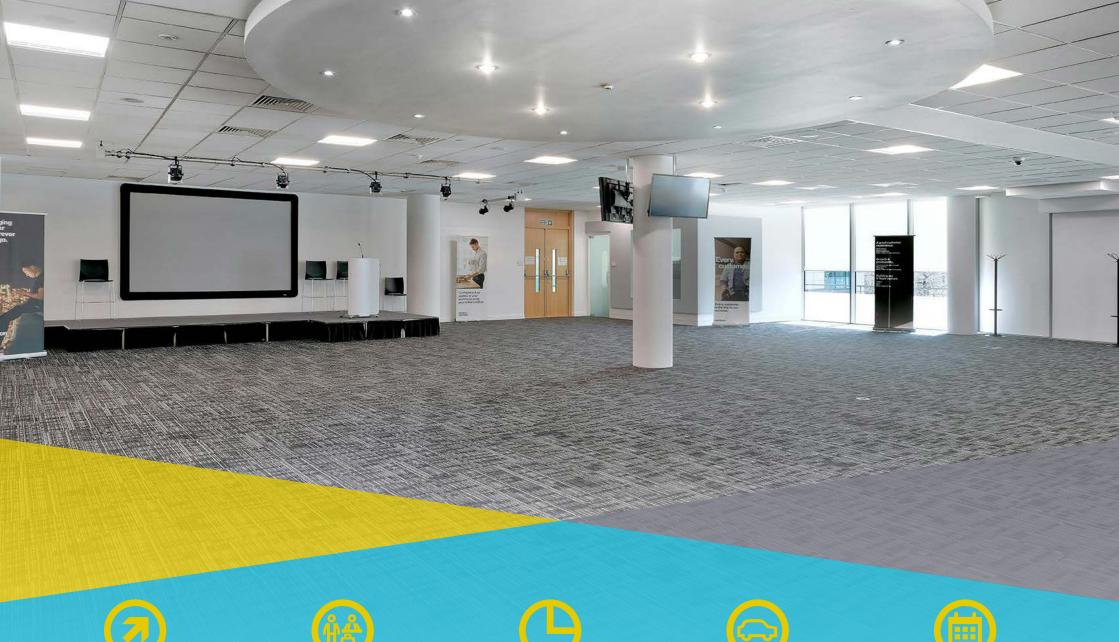

**GROUND FLOOR OFFICES** 8,026 SQ FT TO LET

Be part of a growing community at this landmark business campus

**GROUND FLOOR** SUITE OF 8,026 SQ FT **CURRENTLY CONFIGURED AS AN AUDITORIUM** 

**IMPRESSIVE ARRIVAL EXPERIENCE** WITH RECEPTION, **CONCIERGE AND BUSINESS LOUNGE** 

## **DESCRIPTION**

Campus is a striking and highly recognisable landmark along the M4 Corridor towards London. Its core cresent-shaped facade offers an impressive arrival leading to a newly configured and refurbished reception hall and business lounge. An on site gym, cafe/ restaurant and events programme for residents is also planned. The ground floor office space is available immediately.