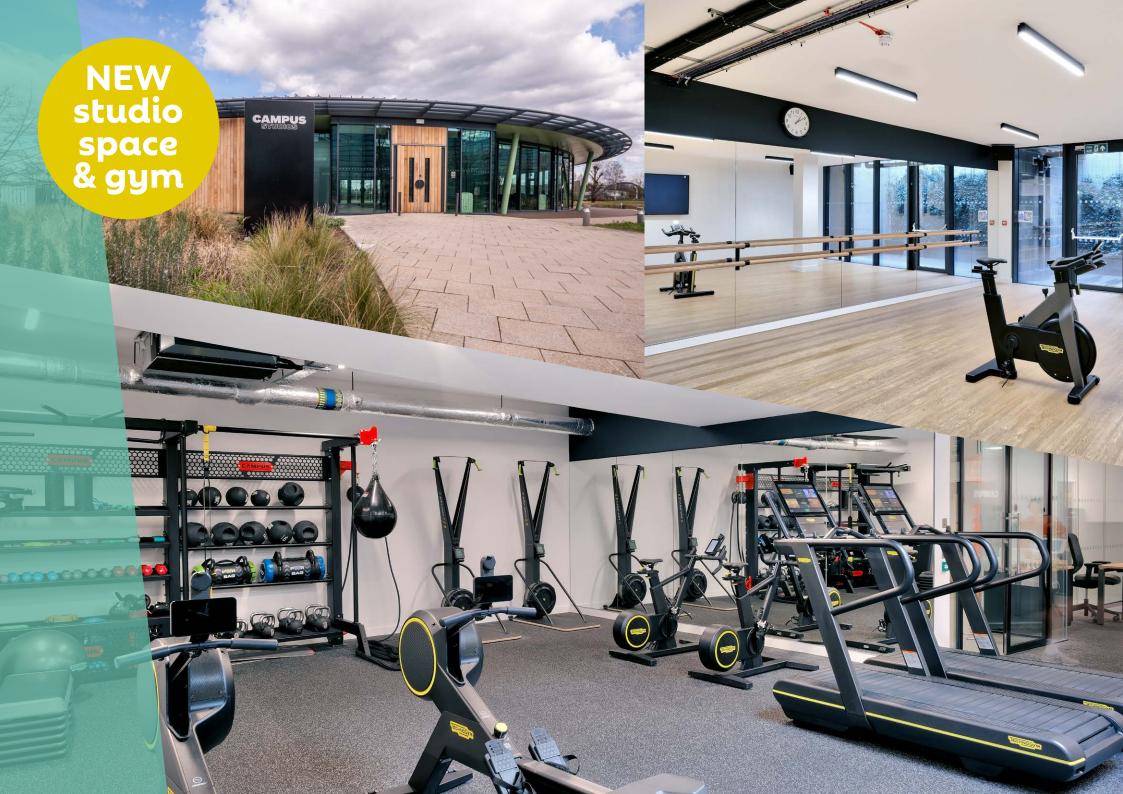

## **DESCRIPTION**

Campus is a striking and highly recognisable landmark along the M4 Corridor towards London. Its core cresent-shaped facade offers an impressive arrival leading to a newly configured and refurbished reception hall and business lounge. An on site gym, cafe/ restaurant and events programme for residents is also planned. The ground floor office space is available immediately.