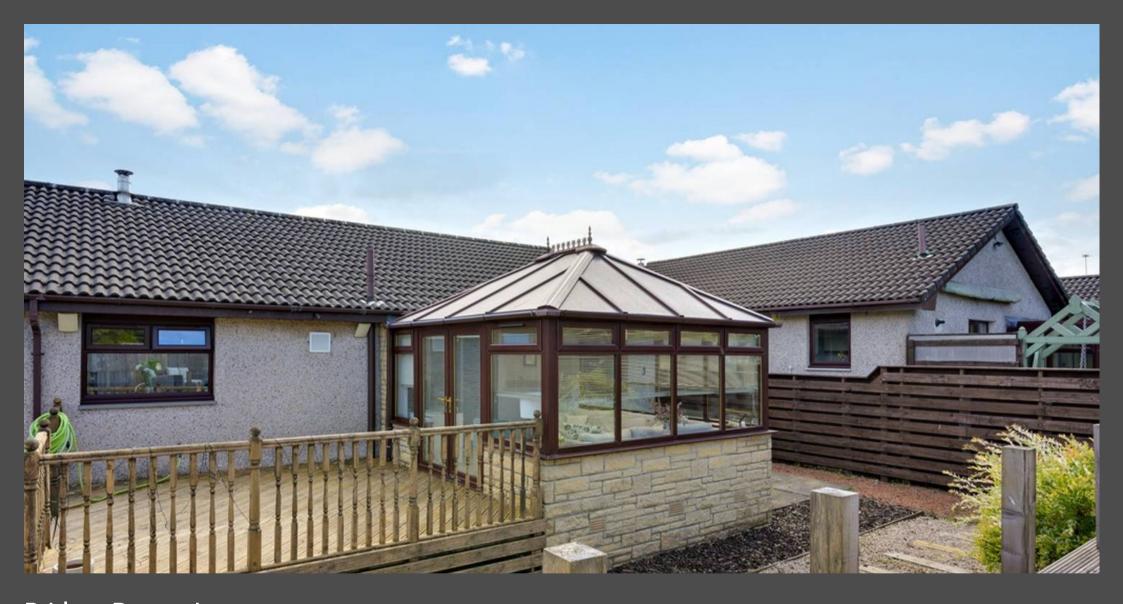

One of the property's key highlights is the large conservatory, which bathes the interior in natural light and offers panoramic views of the beautifully landscaped garden. This space can serve as a versatile area for leisure or dining, perfect for enjoying the changing seasons. The conservatory opens directly onto the garden, providing a seamless transition between indoor and outdoor living.

The landscaped garden itself is a haven for outdoor enthusiasts, offering plenty of space for gardening, play, or simply soaking in the serene environment. The bungalow's corner plot ensures privacy and provides breathtaking countryside views that can be enjoyed from both the garden and conservatory.