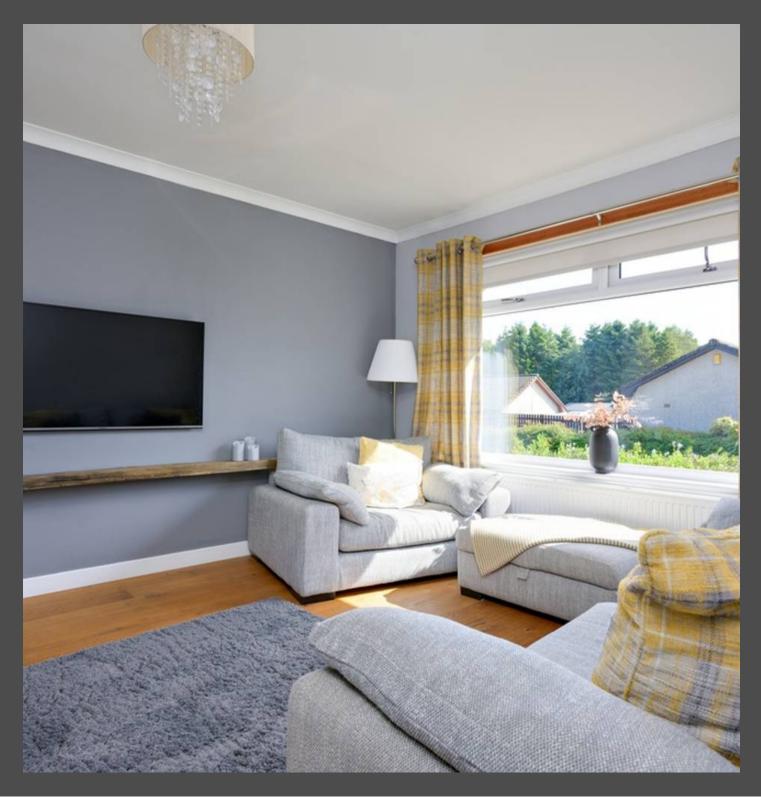

Upon entering, you'll be greeted by an inviting entrance hall that sets the tone for the home's welcoming ambiance. The property has been finished to a high standard throughout, featuring upgraded internal doors and elegant hardwood flooring in the lounge and dining room. The lounge is a standout space, boasting a fitted log burner that adds warmth and character, making it an ideal spot to relax and unwind.