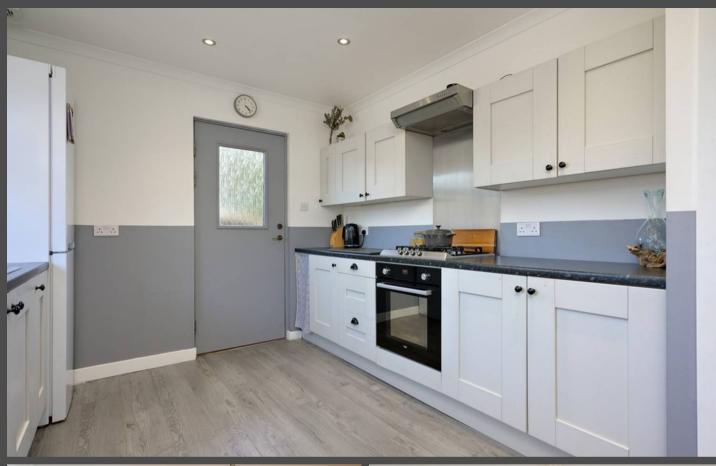

The recently upgraded kitchen offers a sleek and modern design, equipped with high-quality fixtures and appliances that cater to all your culinary needs. Adjacent to the kitchen, the dining room provides a seamless flow for entertaining guests or enjoying family meals.