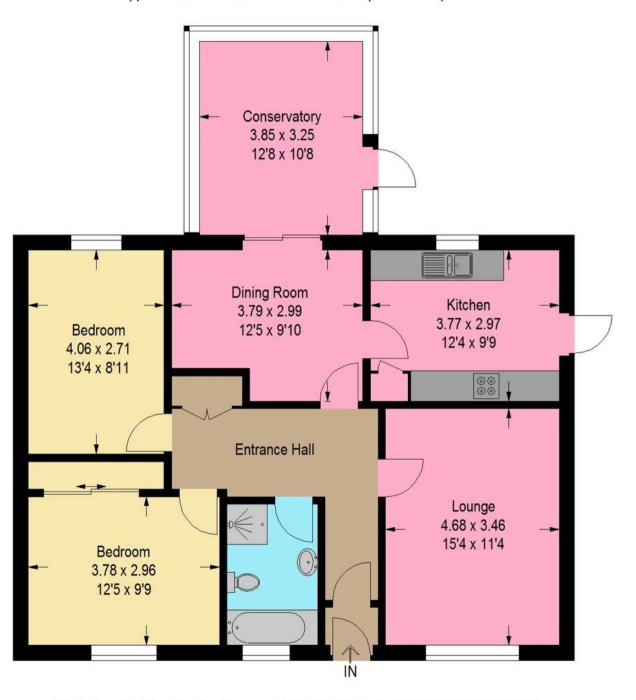

serene environment. The bungalow's corner plot ensures privacy and provides breathtaking countryside views that can be enjoyed from both the garden and conservatory.

Practicality is further enhanced with a driveway that accommodates up to four cars, along with ample visitor parking, ensuring convenience for residents and guests alike.

Located in a desirable area, this property offers the perfect blend of countryside tranquility and accessibility to local amenities. It's a fantastic opportunity for those seeking a move-in-ready home that balances modern living with cozy charm.

Don't miss out on the chance to make this beautifully upgraded bungalow your new home. Contact us today to arrange a viewing and experience the exceptional quality and comfort this property has to offer.













## **Bridges Properties**

94 West Main Street, Whitburn - EH47 OQU

01501519435

info@bridges-properties.co.uk

www.bridges-properties.co.uk/