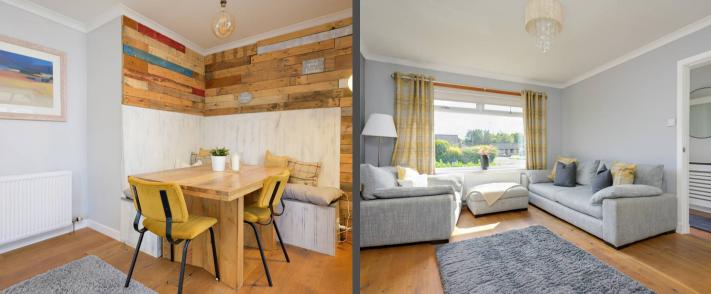

Upon entering, you'll be greeted by an inviting entrance hall that sets the tone for the home's welcoming ambiance. The property has been finished to a high standard throughout, featuring upgraded internal doors and elegant hardwood flooring in the lounge and dining room. The lounge is a standout space, boasting a fitted log burner that adds warmth and character, making it an ideal spot to relax and unwind.

The recently upgraded kitchen offers a sleek and modern design, equipped with high-quality fixtures and appliances that cater to all your culinary needs. Adjacent to the kitchen, the dining room provides a seamless flow for entertaining guests or enjoying family meals.