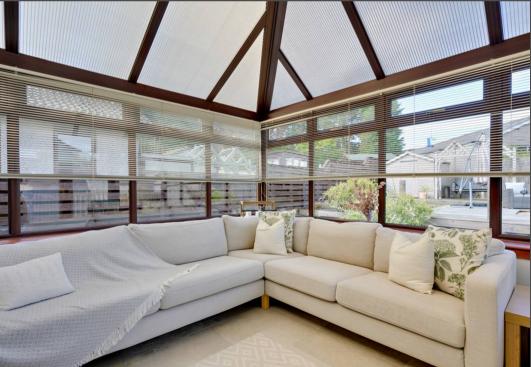

One of the property's key highlights is the large conservatory, which bathes the interior in natural light and offers panoramic views of the beautifully landscaped garden. This space can serve as a versatile area for leisure or dining, perfect for enjoying the changing seasons. The conservatory opens directly onto the garden, providing a seamless transition between indoor and outdoor living.