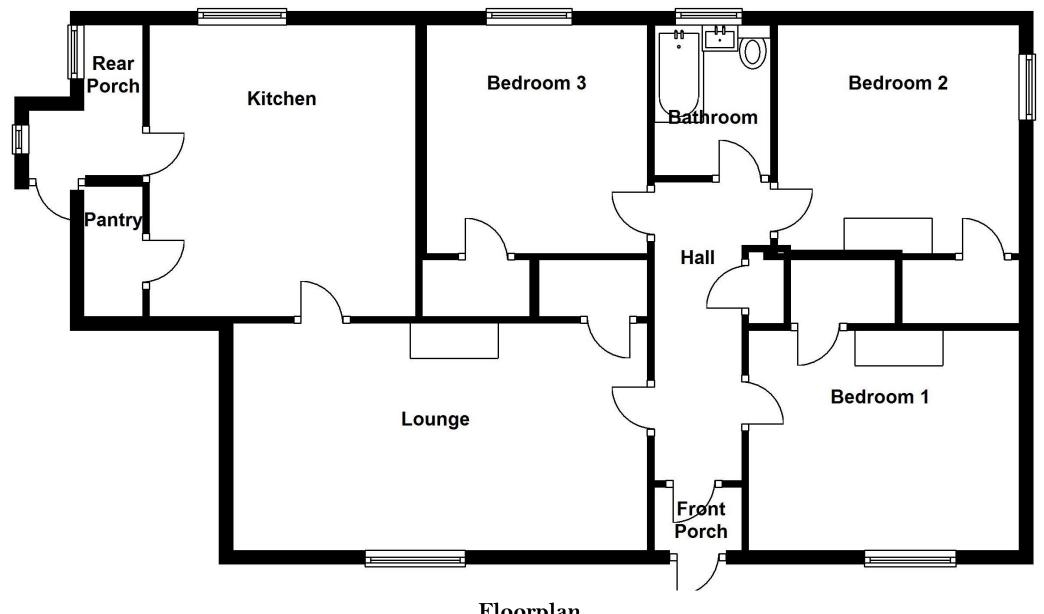

Lounge

Bathroom

Bedroom 1

Bedroom 2 Bedroom 3

Views

Floorplan

**Front Porch** 

 $\frac{1}{2}$  glazed hardwood door leading to hall. Panelled external wood door.

Hall

Radiator. Doors to front porch, lounge, bedrooms, bathroom and storage cupboard. Vinyl flooring.

Bedroom 1

UPVC double glazed window to front overlooking sea. Open fireplace with tiled surround and hearth. Built in wardrobe.

Bedroom 2

UPVC double glazed window. Open fireplace with tiled surround and hearth. Built in wardrobe. Wood flooring.

Bathroom

Frosted UPVC double glazed window. Three piece suite - bath, WC & WHB. Vinyl flooring.

Bedroom 3

UPVC double glazed window. Wood flooring. Built in wardrobe.

Lounge

UPVC double glazed window. Open fireplace with tiled hearth & wooden mantel. Vinyl flooring. Space for dining table. Storage cupboard.

Kitchen

UPVC double glazed window. Door to rear porch and pantry. Fitted floor units. Tiled to splashback. Vinyl flooring. Stainless steel sink. Space for cooker.

**Pantry** 

Fitted shelves. UPVC double glazed window. Vinyl flooring.

**Rear Porch** 

Two UPVC double glazed windows. External door. ½ glazed external wood door.