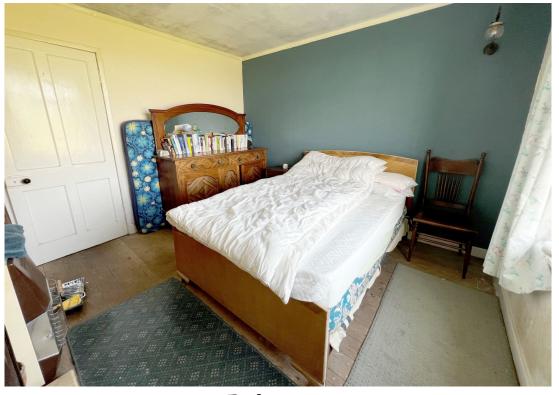

Lounge

Bathroom

Bedroom 1

Bedroom 2 Bedroom 3

Views

Floorplan

**Front Porch** 

 $\frac{1}{2}$  glazed hardwood door leading to hall. Panelled external wood door.

Bedroom 2

UPVC double glazed window. Open fireplace with tiled surround and hearth. Built in wardrobe. Wood flooring.

Bathroom

Frosted UPVC double glazed window. Three piece suite - bath, WC & WHB. Vinyl flooring.