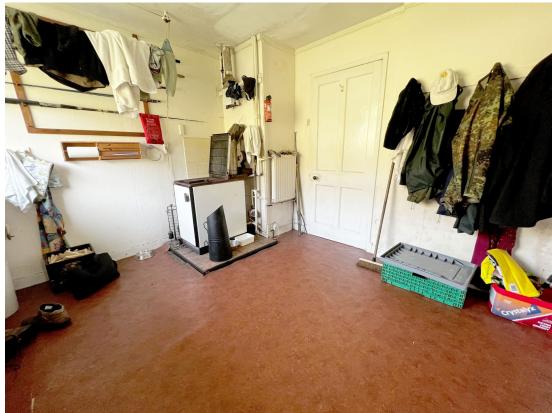

**Rear Porch** 

Two UPVC double glazed windows. External door. ½ glazed external wood door.