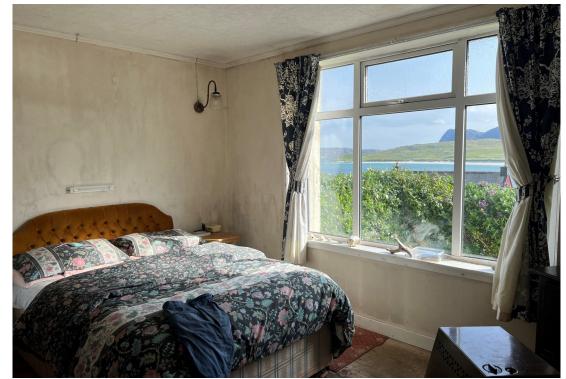

The mesmerising views are second to none, being surrounded by untouched grasslands, panoramic views of the rugged Harris landscape and the dreamy turquoise waters of Caolas an Scarp. The calming views are captured beautifully in every room through the cottage. The well-proportioned accommodation offers three bedrooms, kitchen, lounge, bathroom and porch.

Hall

Radiator. Doors to front porch, lounge, bedrooms, bathroom and storage cupboard. Vinyl flooring.

Bedroom 1

UPVC double glazed window to front overlooking sea. Open fireplace with tiled surround and hearth. Built in wardrobe.