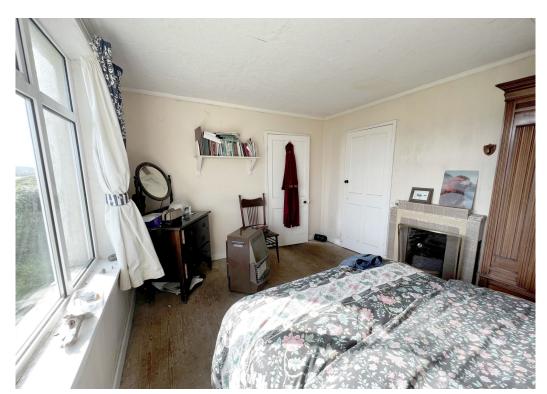

Lounge

Bathroom

Bedroom 1

Bedroom 2 Bedroom 3

Views

Floorplan

**Front Porch** 

 $\frac{1}{2}$  glazed hardwood door leading to hall. Panelled external wood door.

Bedroom 3

UPVC double glazed window. Wood flooring. Built in wardrobe.

Lounge

UPVC double glazed window. Open fireplace with tiled hearth & wooden mantel. Vinyl flooring. Space for dining table. Storage cupboard.