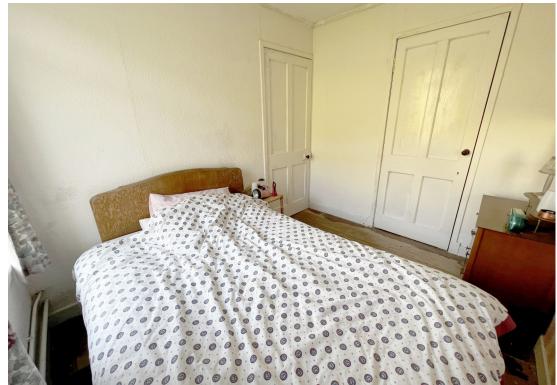

Hall

Radiator. Doors to front porch, lounge, bedrooms, bathroom and storage cupboard. Vinyl flooring.

Bedroom 1

UPVC double glazed window to front overlooking sea. Open fireplace with tiled surround and hearth. Built in wardrobe.

Bedroom 2

UPVC double glazed window. Open fireplace with tiled surround and hearth. Built in wardrobe. Wood flooring.

Bathroom

Frosted UPVC double glazed window. Three piece suite - bath, WC & WHB. Vinyl flooring.

Bedroom 3

UPVC double glazed window. Wood flooring. Built in wardrobe.

Lounge

UPVC double glazed window. Open fireplace with tiled hearth & wooden mantel. Vinyl flooring. Space for dining table. Storage cupboard.