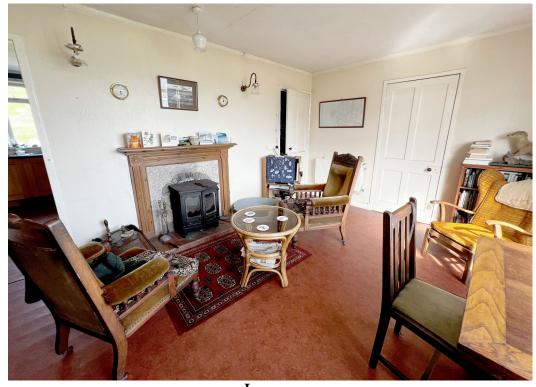

Bedroom 3

UPVC double glazed window. Wood flooring. Built in wardrobe.

Lounge

UPVC double glazed window. Open fireplace with tiled hearth & wooden mantel. Vinyl flooring. Space for dining table. Storage cupboard.