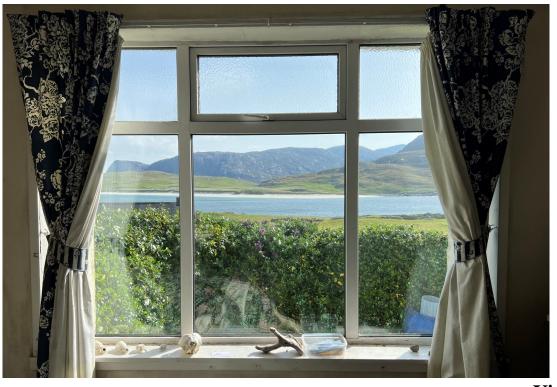

The mesmerising views are second to none, being surrounded by untouched grasslands, panoramic views of the rugged Harris landscape and the dreamy turquoise waters of Caolas an Scarp. The calming views are captured beautifully in every room through the cottage. The well-proportioned accommodation offers three bedrooms, kitchen, lounge, bathroom and porch.

Hall

Radiator. Doors to front porch, lounge, bedrooms, bathroom and storage cupboard. Vinyl flooring.

Bedroom 1

UPVC double glazed window to front overlooking sea. Open fireplace with tiled surround and hearth. Built in wardrobe.