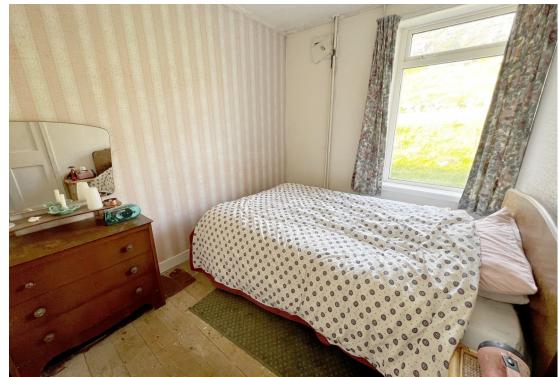

Hall

Radiator. Doors to front porch, lounge, bedrooms, bathroom and storage cupboard. Vinyl flooring.

Bedroom 1

UPVC double glazed window to front overlooking sea. Open fireplace with tiled surround and hearth. Built in wardrobe.

Bedroom 2

UPVC double glazed window. Open fireplace with tiled surround and hearth. Built in wardrobe. Wood flooring.

Bathroom

Frosted UPVC double glazed window. Three piece suite - bath, WC & WHB. Vinyl flooring.

Bedroom 3

UPVC double glazed window. Wood flooring. Built in wardrobe.

Lounge

UPVC double glazed window. Open fireplace with tiled hearth & wooden mantel. Vinyl flooring. Space for dining table. Storage cupboard.