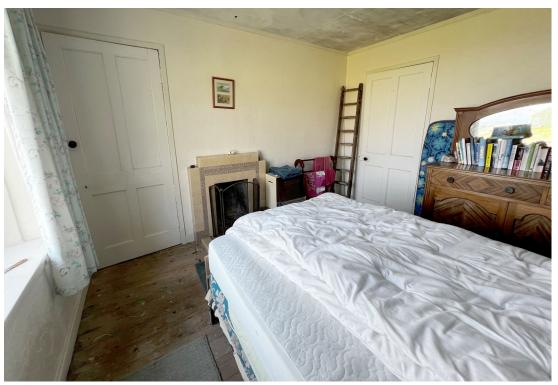

Hall

Radiator. Doors to front porch, lounge, bedrooms, bathroom and storage cupboard. Vinyl flooring.

Bedroom 1

UPVC double glazed window to front overlooking sea. Open fireplace with tiled surround and hearth. Built in wardrobe.

Bedroom 2

UPVC double glazed window. Open fireplace with tiled surround and hearth. Built in wardrobe. Wood flooring.

Bathroom

Frosted UPVC double glazed window. Three piece suite - bath, WC & WHB. Vinyl flooring.

Bedroom 3

UPVC double glazed window. Wood flooring. Built in wardrobe.

Lounge

UPVC double glazed window. Open fireplace with tiled hearth & wooden mantel. Vinyl flooring. Space for dining table. Storage cupboard.