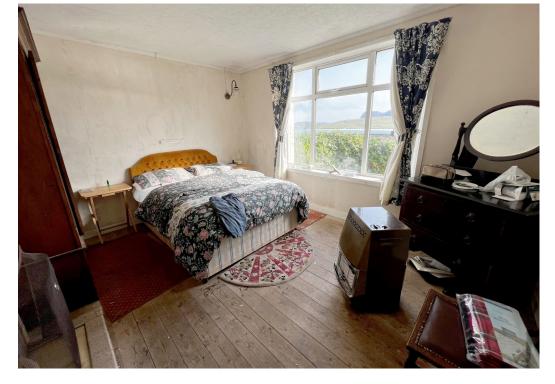

Lounge

Bathroom

Bedroom 1

Bedroom 2 Bedroom 3

Views

Floorplan

**Front Porch** 

 $\frac{1}{2}$  glazed hardwood door leading to hall. Panelled external wood door.

Hall

Radiator. Doors to front porch, lounge, bedrooms, bathroom and storage cupboard. Vinyl flooring.

Bedroom 1

UPVC double glazed window to front overlooking sea. Open fireplace with tiled surround and hearth. Built in wardrobe.