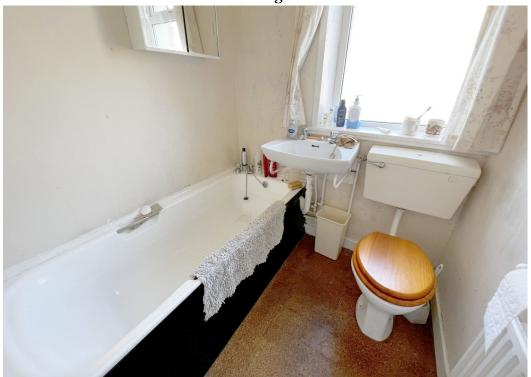

Lounge

Bathroom

Bedroom 1

Bedroom 2 Bedroom 3

Views

Floorplan

**Front Porch** 

 $\frac{1}{2}$  glazed hardwood door leading to hall. Panelled external wood door.

Bedroom 2

UPVC double glazed window. Open fireplace with tiled surround and hearth. Built in wardrobe. Wood flooring.

Bathroom

Frosted UPVC double glazed window. Three piece suite - bath, WC & WHB. Vinyl flooring.