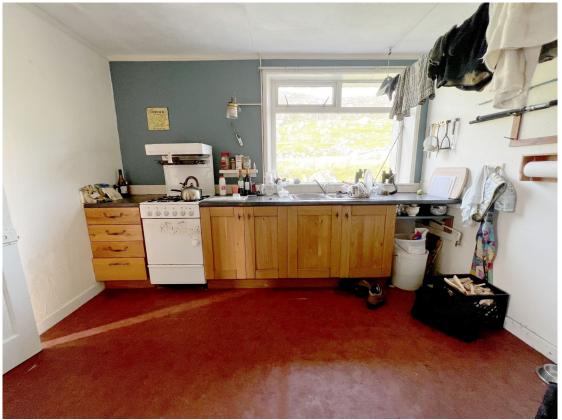

Kitchen

UPVC double glazed window. Door to rear porch and pantry. Fitted floor units. Tiled to splashback. Vinyl flooring. Stainless steel sink. Space for cooker.

**Pantry** 

Fitted shelves. UPVC double glazed window. Vinyl flooring.