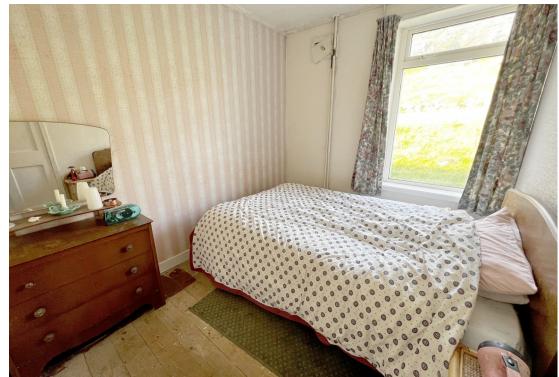

Bedroom 2

UPVC double glazed window. Open fireplace with tiled surround and hearth. Built in wardrobe. Wood flooring.

Bathroom

Frosted UPVC double glazed window. Three piece suite - bath, WC & WHB. Vinyl flooring.