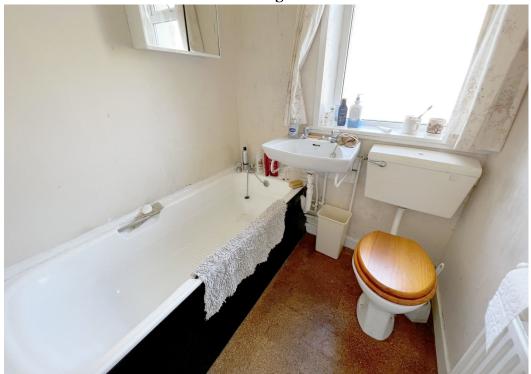

Lounge

Bathroom

Bedroom 1

Bedroom 2 Bedroom 3

Views

Floorplan

**Front Porch** 

 $\frac{1}{2}$  glazed hardwood door leading to hall. Panelled external wood door.

Bedroom 2

UPVC double glazed window. Open fireplace with tiled surround and hearth. Built in wardrobe. Wood flooring.

Bathroom

Frosted UPVC double glazed window. Three piece suite - bath, WC & WHB. Vinyl flooring.