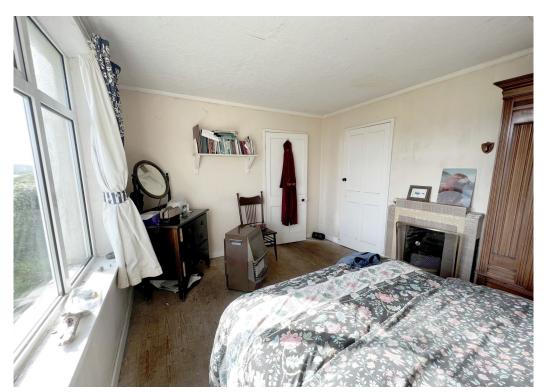

Lounge

Bathroom

Bedroom 1

Bedroom 2 Bedroom 3

Views

Floorplan

**Front Porch** 

 $\frac{1}{2}$  glazed hardwood door leading to hall. Panelled external wood door.

Bedroom 2

UPVC double glazed window. Open fireplace with tiled surround and hearth. Built in wardrobe. Wood flooring.

Bathroom

Frosted UPVC double glazed window. Three piece suite - bath, WC & WHB. Vinyl flooring.

Bedroom 3

UPVC double glazed window. Wood flooring. Built in wardrobe.

Lounge

UPVC double glazed window. Open fireplace with tiled hearth & wooden mantel. Vinyl flooring. Space for dining table. Storage cupboard.