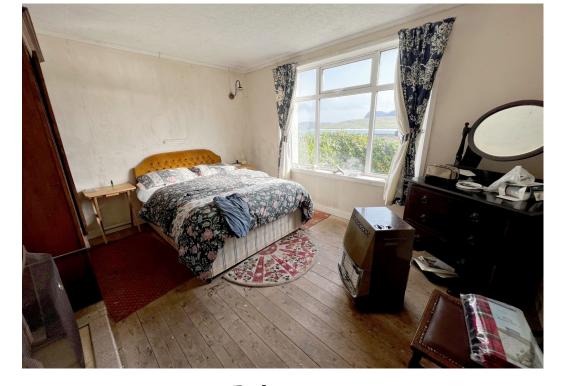

Lounge

Bathroom

Bedroom 1

Bedroom 2 Bedroom 3

Views

Floorplan

**Front Porch** 

 $\frac{1}{2}$  glazed hardwood door leading to hall. Panelled external wood door.

Hall

Radiator. Doors to front porch, lounge, bedrooms, bathroom and storage cupboard. Vinyl flooring.

Bedroom 1

UPVC double glazed window to front overlooking sea. Open fireplace with tiled surround and hearth. Built in wardrobe.