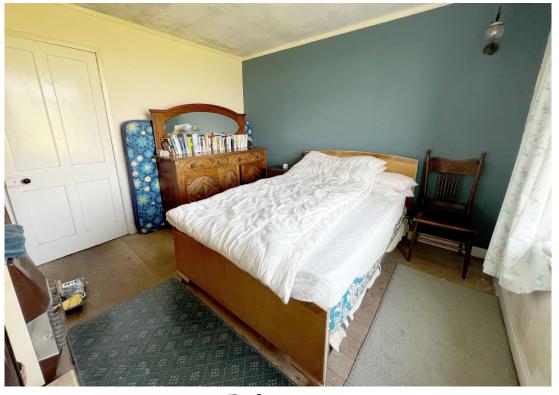

Lounge

Bathroom

Bedroom 1

Bedroom 2 Bedroom 3

Views

Floorplan

**Front Porch** 

 $\frac{1}{2}$  glazed hardwood door leading to hall. Panelled external wood door.

Bedroom 3

UPVC double glazed window. Wood flooring. Built in wardrobe.

Lounge

UPVC double glazed window. Open fireplace with tiled hearth & wooden mantel. Vinyl flooring. Space for dining table. Storage cupboard.