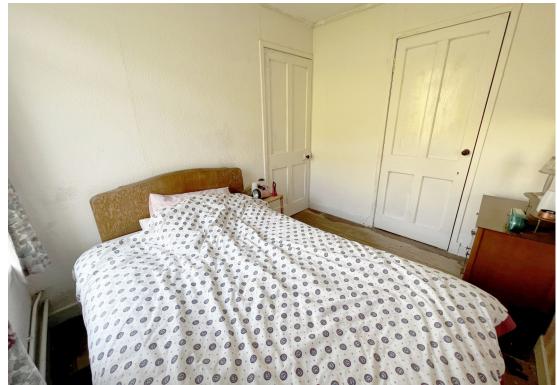

Hall

Radiator. Doors to front porch, lounge, bedrooms, bathroom and storage cupboard. Vinyl flooring.

Bedroom 1

UPVC double glazed window to front overlooking sea. Open fireplace with tiled surround and hearth. Built in wardrobe.