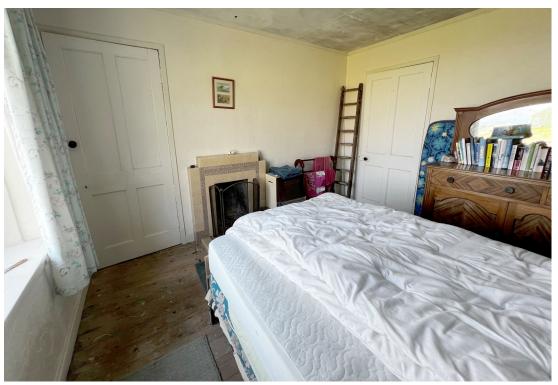

Bedroom 3

UPVC double glazed window. Wood flooring. Built in wardrobe.

Lounge

UPVC double glazed window. Open fireplace with tiled hearth & wooden mantel. Vinyl flooring. Space for dining table. Storage cupboard.