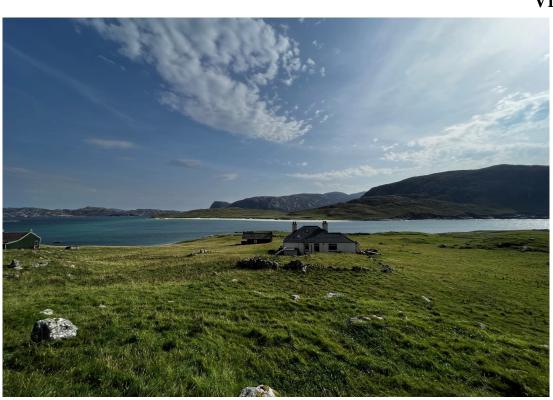

## Description

Ken MacDonald & Co are excited to present to the market this traditional three-bedroom bungalow on the serene and secluded island of Scarp occupying a 1/4 acre plot. Constructed around 1950, the cottage exudes an authentic and old-world charm – truly unique in this modern day and age.

The mesmerising views are second to none, being surrounded by untouched grasslands, panoramic views of the rugged Harris landscape and the dreamy turquoise waters of Caolas an Scarp. The calming views are captured beautifully in every room through the cottage. The well-proportioned accommodation offers three bedrooms, kitchen, lounge, bathroom and porch.

Scarp became uninhabited around the 1970's and today, only 4 Dwellings are used as temporary residences. The island is only accessible by boat from the Huisinis jetty and gives an unparalleled experience, a stripped back and simple way of life.