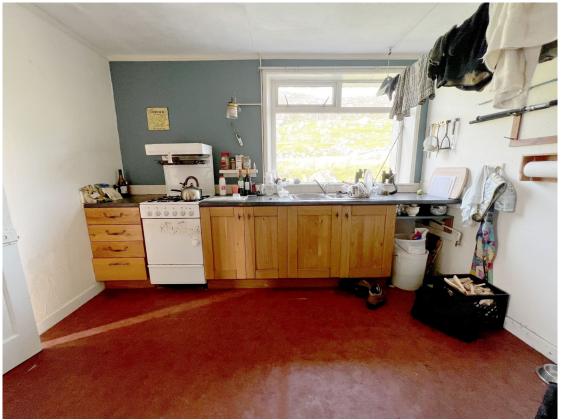

Kitchen

UPVC double glazed window. Door to rear porch and pantry. Fitted floor units. Tiled to splashback. Vinyl flooring. Stainless steel sink. Space for cooker.

**Pantry** 

Fitted shelves. UPVC double glazed window. Vinyl flooring.