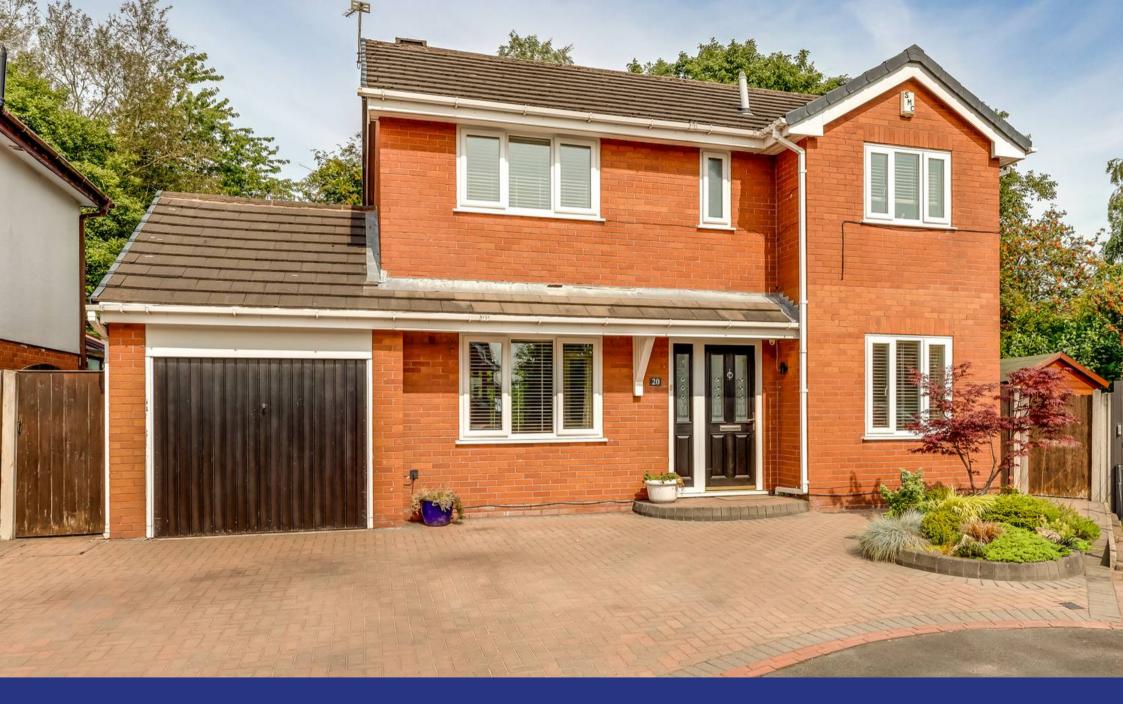

20 Lealholme Avenue, Aspull In Excess of £300,000

## 20 Lealholme Avenue

Aspull, Wigan

Well-presented 3-bed detached house in Aspull. Close to amenities, schools & transport links. Three reception rooms, modern kitchen, master bed with en-suite, landscaped garden with patio & fire pit. Driveway and garage. Perfect blend of convenience & tranquillity.

Council Tax band: D

Tenure: Leasehold

EPC Energy Efficiency Rating: D

EPC Environmental Impact Rating: D

- Well presented family home in a superb location
- Located close to local amenities, award winning schools & excellent transport links
- Well placed for nature lovers with Haigh Woodland Park & Leeds Liverpool Canal close by
- Three reception rooms comprising lounge, dining room & conservatory
- Modern fitted kitchen in cool neutral tones
- Master bedroom with fitted wardrobe and stylish en-suite shower
- Contemporary bathroom with three piece suite in white
- Stunning landscaped rear garden with lawn, well stocked beds, paved patio & seating area with fire pit