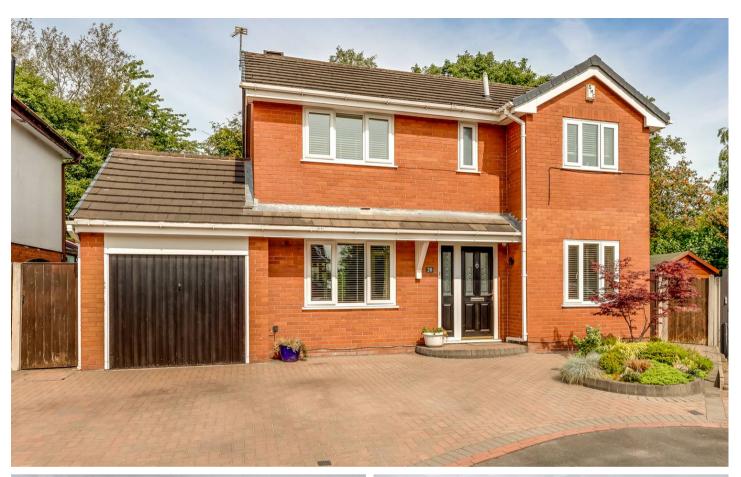

20 Lealholme Avenue, Aspull In Excess of £300,000

## 20 Lealholme Avenue

Aspull, Wigan

Well-presented 3-bed detached house in Aspull. Close to amenities, schools & transport links. Three reception rooms, modern kitchen, master bed with en-suite, landscaped garden with patio & fire pit. Driveway and garage. Perfect blend of convenience & tranquillity.

Council Tax band: D

Tenure: Leasehold

EPC Energy Efficiency Rating: D

EPC Environmental Impact Rating: D

- Well presented family home in a superb location
- Located close to local amenities, award winning schools & excellent transport links
- Well placed for nature lovers with Haigh Woodland Park & Leeds Liverpool Canal close by
- Three reception rooms comprising lounge, dining room & conservatory
- Modern fitted kitchen in cool neutral tones
- Master bedroom with fitted wardrobe and stylish en-suite shower
- Contemporary bathroom with three piece suite in white
- Stunning landscaped rear garden with lawn, well stocked beds, paved patio & seating area with fire pit