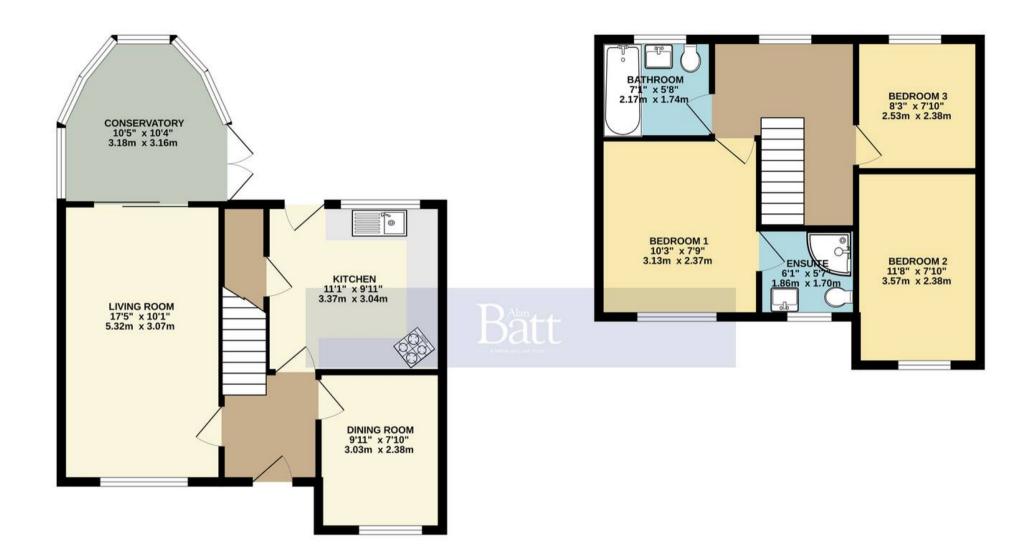

## 20 Lealholme Avenue

Aspull, Wigan

Well-presented 3-bed detached house in Aspull. Close to amenities, schools & transport links. Three reception rooms, modern kitchen, master bed with en-suite, landscaped garden with patio & fire pit. Driveway and garage. Perfect blend of convenience & tranquillity.

Council Tax band: D

Tenure: Leasehold

EPC Energy Efficiency Rating: D

EPC Environmental Impact Rating: D

- Well presented family home in a superb location
- Located close to local amenities, award winning schools & excellent transport links
- Well placed for nature lovers with Haigh Woodland Park & Leeds Liverpool Canal close by
- Three reception rooms comprising lounge, dining room & conservatory
- Modern fitted kitchen in cool neutral tones
- Master bedroom with fitted wardrobe and stylish en-suite shower
- Contemporary bathroom with three piece suite in white
- Stunning landscaped rear garden with lawn, well stocked beds, paved patio & seating area with fire pit

Living room

Dining room

Conservatory

Kitchen

Bed 1

En-suite

Bed 2

Bed 3

Bathroom