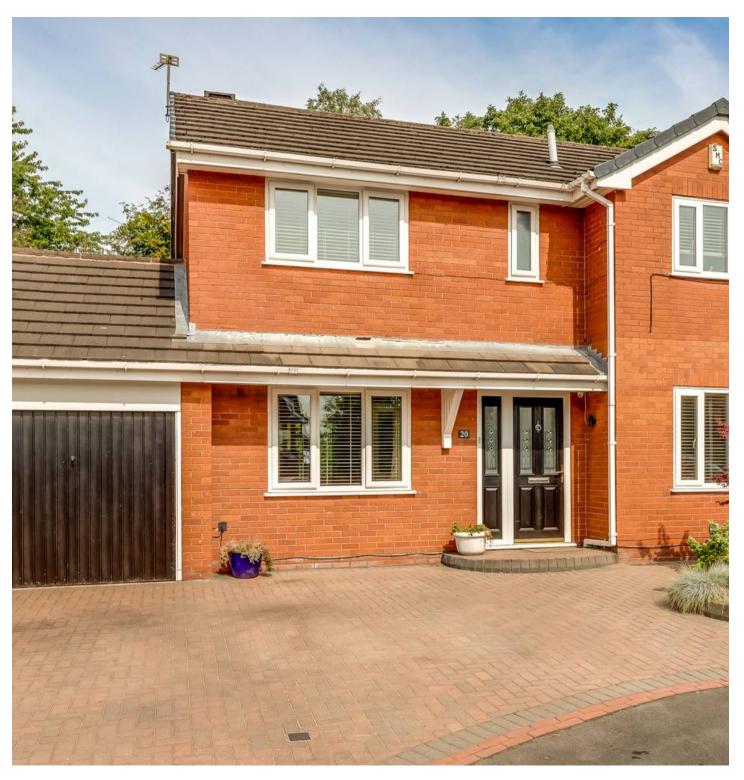

20 Lealholme Avenue, Aspull In Excess of £300,000

## 20 Lealholme Avenue

Aspull, Wigan

Well-presented 3-bed detached house in Aspull. Close to amenities, schools & transport links. Three reception rooms, modern kitchen, master bed with en-suite, landscaped garden with patio & fire pit. Driveway and garage. Perfect blend of convenience & tranquillity.

Council Tax band: D

Tenure: Leasehold

EPC Energy Efficiency Rating: D

EPC Environmental Impact Rating: D

- Well presented family home in a superb location
- Located close to local amenities, award winning schools & excellent transport links
- Well placed for nature lovers with Haigh Woodland Park & Leeds Liverpool Canal close by
- Three reception rooms comprising lounge, dining room & conservatory
- Modern fitted kitchen in cool neutral tones
- Master bedroom with fitted wardrobe and stylish en-suite shower
- Contemporary bathroom with three piece suite in white
- Stunning landscaped rear garden with lawn, well stocked beds, paved patio & seating area with fire pit