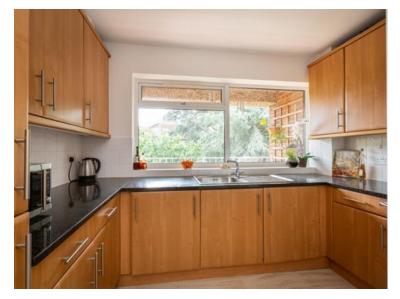

All rooms lead from the generous hallway and all have large windows, so at all times of day there is light bouncing around the flat.

The kitchen is the first room you come to, it is a good size with plenty of floor and wall units, appliances, a double oven, and views of the trees to the back and the private balcony.