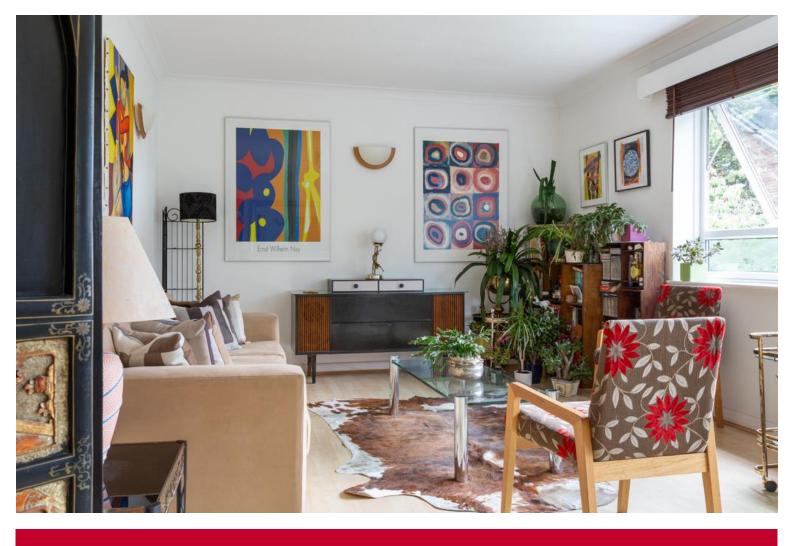

## **Description**

The current owner knew this was the flat for him, when he walked through the front door and was hit by the afternoon sun as it shone through the lounge window and across the hallway.

Forty years later and the lounge is still the room where he spends most of his time, and who wouldn't when it's such a large, open and sunny space?

The glazed double doors from the hallway and the glazed door to the balcony, enhance this feeling of space and also make this a great environment for entertaining friends and family.

All rooms lead from the generous hallway and all have large windows, so at all times of day there is light bouncing around the flat.

The kitchen is the first room you come to, it is a good size with plenty of floor and wall units, appliances, a double oven, and views of the trees to the back and the private balcony.