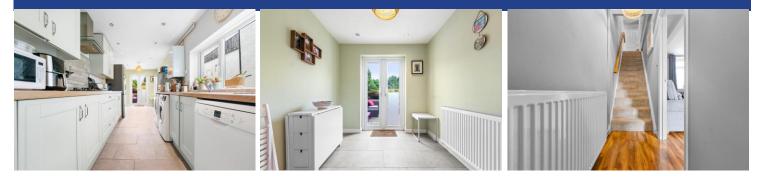

#### **KITCHEN**

22' 6" x 7' 3" (6.86m x 2.22m)

Fitted with a range of base and eye level units with worktops over. Inset one and a half bowl stainless steel sink unit plus drainer. Built in oven, five ring hob and cooker hood over. Space for freestanding fridge/freezer, washing machine, tumble dryer and dishwasher. Space for dining table and chairs. Upvc double glazed french doors leading to rear garden with separate upvc double glazed door to side. Upvc double glazed window to side. Tiled splash back with smooth walls and ceiling, spot lighting and tiled flooring.

#### **ENTRANCE HALL**

Enter via composite front door into hallway. Smooth walls and ceiling with a central light pendant finished with wooden flooring. Door leading to lounge. Staircase leading to first floor.