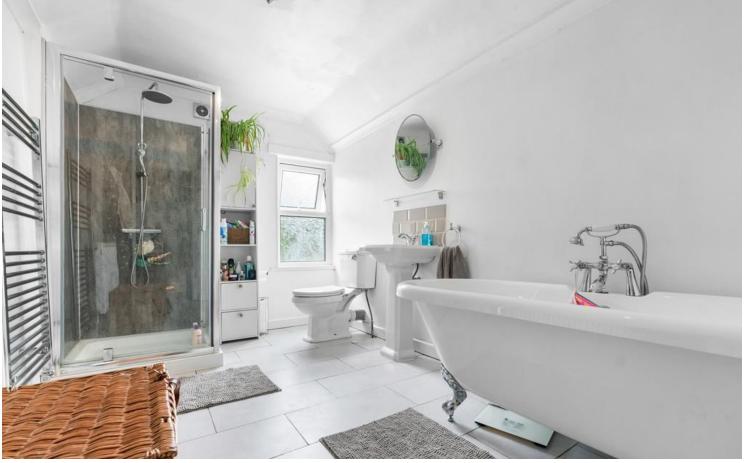

#### **BATHROOM**

7' 6" x 12' 2" (2.29m x 3.71m)

Fitted with a traditional four piece suite comprising walk in shower enclosure with depart roll top bath, we and wash hand basin. Smooth walls and ceiling, a central light pendant and finished with tiled flooring. Upvc double glazed obscure window to rear.