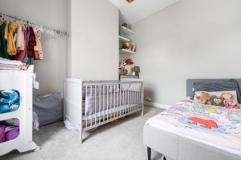

#### **BEDROOM TWO**

10' 8" x 9' 4" maximum (3.27m x 2.86m)

Smooth walls and ceiling with a central light pendant and finished with carpeted flooring. Central chimney breast with built in shelving and hanging rail. Loft hatch provides access to loft storage with pull down ladder. Upvc double glazed window to rear.