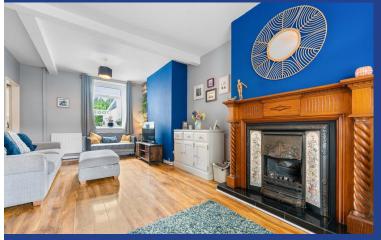

#### LOUNGE

21' 6" x 11' 10" (6.57m x 3.63m)

Smooth walls and ceiling with a central light pendant and finished with wooden flooring. Two central chimney breasts one of which sits an original feature fireplace and surround. Built in shelving and storage within each alcove. Upvc double glazed windows to front and rear. Under stairs storage cupboard. Door leading to kitchen.