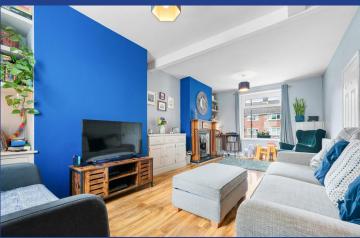

#### LOUNGE

21' 6" x 11' 10" (6.57m x 3.63m)

Smooth walls and ceiling with a central light pendant and finished with wooden flooring. Two central chimney breasts one of which sits an original feature fireplace and surround. Built in shelving and storage within each alcove. Upvc double glazed windows to front and rear. Under stairs storage cupboard. Door leading to kitchen.