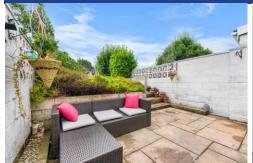

#### **OUTSIDE**

Front - Courtyard garden can be found to the front mostly paved with a pathway leading to the front door. Flower beds offer the ideal space for plants and shrubbery with a garden gate for additional security.

Rear - An enclosed spacious garden can be found to the rear comprising of two paved areas with a garden laid to lawn. Stone wall surround with fence to the rear for extra privacy.

Llandaff North, Cardiff, CF14 2HZ