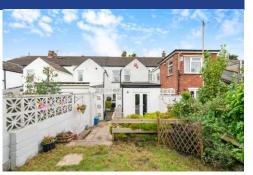

Rear - An enclosed spacious garden can be found to the rear comprising of two paved areas with a garden laid to lawn. Stone wall surround with fence to the rear for extra privacy.

Llandaff North, Cardiff, CF14 2HZ