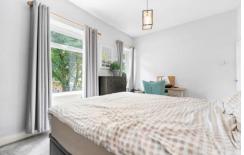

#### **BEDROOM ONE**

15' 1" x 10' 5" (4.62m x 3.19m)

Smooth walls and ceiling with a central light pendant and finished with carpeted flooring. Central chimney breast. Two upvc double glazed window to front.

#### **BEDROOM TWO**

10' 8" x 9' 4" maximum (3.27m x 2.86m)

Smooth walls and ceiling with a central light pendant and finished with carpeted flooring. Central chimney breast with built in shelving and hanging rail. Loft hatch provides access to loft storage with pull down ladder. Upvc double glazed window to rear.