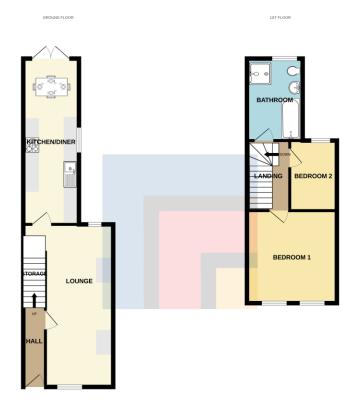

#### **ENTRANCE HALL**

Enter via composite front door into hallway. Smooth walls and ceiling with a central light pendant finished with wooden flooring. Door leading to lounge. Staircase leading to first floor.

#### LOUNGE

21' 6" x 11' 10" (6.57m x 3.63m)

Smooth walls and ceiling with a central light pendant and finished with wooden flooring. Two central chimney breasts one of which sits an original feature fireplace and surround. Built in shelving and storage within each alcove. Upvc double glazed windows to front and rear. Under stairs storage cupboard. Door leading to kitchen.

#### **KITCHEN**

22' 6" x 7' 3" (6.86m x 2.22m)

Fitted with a range of base and eye level units with worktops over. Inset one and a half bowl stainless steel sink unit plus drainer. Built in oven, five ring hob and cooker hood over. Space for freestanding fridge/freezer, washing machine, tumble dryer and dishwasher. Space for dining table and chairs. Upvc double glazed french doors leading to rear garden with separate upvc double glazed door to side. Upvc double glazed window to side. Tiled splash back with smooth walls and ceiling, spot lighting and tiled flooring.

#### **LANDING**

Smooth walls and ceiling with a central light pendant and finished with carpeted flooring. Doors leading to both bedrooms and family bathroom.

#### **BEDROOM ONE**

15' 1" x 10' 5" (4.62m x 3.19m)

Smooth walls and ceiling with a central light pendant and finished with carpeted flooring. Central chimney breast. Two upvc double glazed window to front.

#### **BEDROOM TWO**

10' 8" x 9' 4" maximum (3.27m x 2.86m)

Smooth walls and ceiling with a central light pendant and finished with carpeted flooring. Central chimney breast with built in shelving and hanging rail. Loft hatch provides access to loft storage with pull down ladder. Upvc double glazed window to rear.

#### **BATHROOM**

7' 6" x 12' 2" (2.29m x 3.71m)

Fitted with a traditional four piece suite comprising walk in shower enclosure with depart roll top bath, we and wash hand basin. Smooth walls and ceiling, a central light pendant and finished with tiled flooring. Upvc double glazed obscure window to rear.