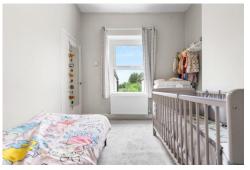

#### **BEDROOM TWO**

10' 8" x 9' 4" maximum (3.27m x 2.86m)

Smooth walls and ceiling with a central light pendant and finished with carpeted flooring. Central chimney breast with built in shelving and hanging rail. Loft hatch provides access to loft storage with pull down ladder. Upvc double glazed window to rear.