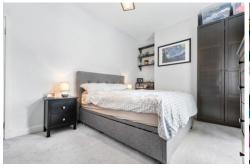

#### **BEDROOM ONE**

15' 1" x 10' 5" (4.62m x 3.19m)

Smooth walls and ceiling with a central light pendant and finished with carpeted flooring. Central chimney breast. Two upvc double glazed window to front.