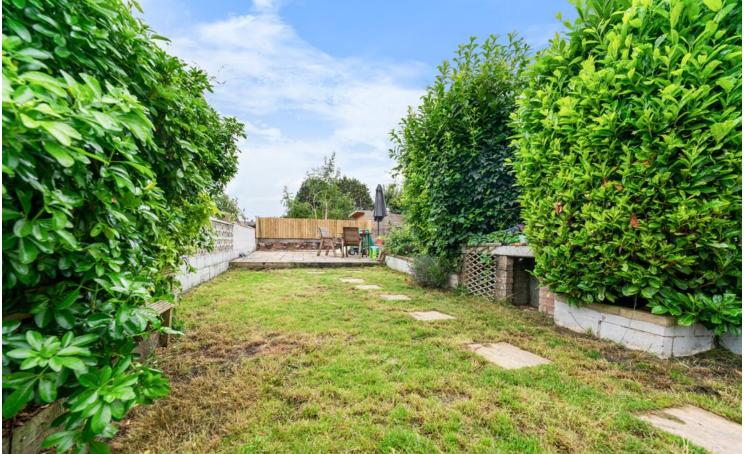

Rear - An enclosed spacious garden can be found to the rear comprising of two paved areas with a garden laid to lawn. Stone wall surround with fence to the rear for extra privacy.

Llandaff North, Cardiff, CF14 2HZ