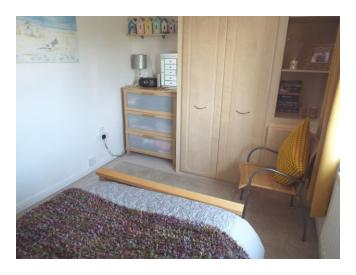

#### BEDROOM 2

13' 1" x 8' 4" (3.99m x 2.54m)

With built-in cupboard, uPVC double glazed window overlooking the rear, single central heating radiator, fitted wardrobe and shelving, telephone point.