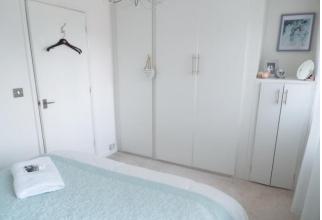

#### BEDROOM 1

12' 11" x 7' 7" (3.94m x 2.31m)

With two uPVC double glazed windows overlooking the front,

## Full Description

single central heating radiator, fitted wardrobes.

#### BEDROOM 2

13' 1" x 8' 4" (3.99m x 2.54m)

With built-in cupboard, uPVC double glazed window overlooking the rear, single central heating radiator, fitted wardrobe and shelving, telephone point.