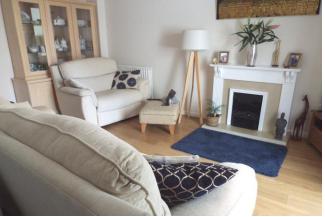

#### LOUNGE

15' 1" x 12' 9" (4.6m x 3.89m)

With white fire surround with tiled hearth and gas fire, stairs leading to the first floor, laminate flooring, double central heating radiator, TV and telephone points and uPVC double glazed French doors lead to:-