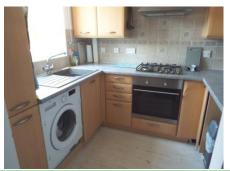

#### **KITCHEN**

7' 6" x 6' 6" (2.29m x 1.98m)

With a single sink and drainer with mixer tap, fitted base and wall-mounted units with worktop surface areas and tiled surrounds, integrated oven and four ring gas hob, extractor/cooker hood, uPVC double glazed window overlooking the front, plumbing for automatic washing machine.