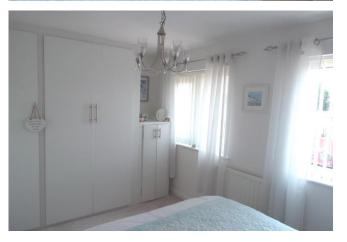

#### BEDROOM 1

12' 11" x 7' 7" (3.94m x 2.31m)

With two uPVC double glazed windows overlooking the front,

## Full Description

single central heating radiator, fitted wardrobes.

#### BEDROOM 2

13' 1" x 8' 4" (3.99m x 2.54m)

With built-in cupboard, uPVC double glazed window overlooking the rear, single central heating radiator, fitted wardrobe and shelving, telephone point.