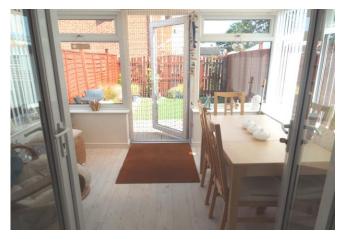

#### LOUNGE

15' 1" x 12' 9" (4.6m x 3.89m)

With white fire surround with tiled hearth and gas fire, stairs leading to the first floor, laminate flooring, double central heating radiator, TV and telephone points and uPVC double glazed French doors lead to:-

### UPVC CONSERVATORY

9' 8" x 9' 1" (2.95m x 2.77m)

Of uPVC construction with uPVC double glazed windows and uPVC double glazed door leading to the rear garden, single central heating radiator and central light with fan.