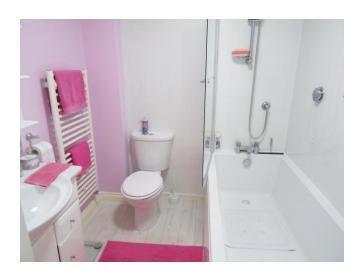

#### **BATHROOM**

6' 6" x 6' 1" (1.98m x 1.85m)

Being panelled PVC panelled with panelled bath with mixer tap and separate shower over with screen, low level WC, vanity wash hand basin with storage under, extractor fan and towel radiator.