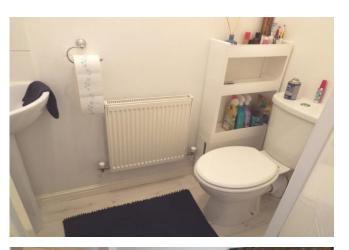

#### **BATHROOM**

6' 6" x 6' 1" (1.98m x 1.85m)

Being panelled PVC panelled with panelled bath with mixer tap and separate shower over with screen, low level WC, vanity wash hand basin with storage under, extractor fan and towel radiator.