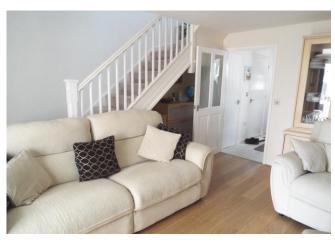

#### LOUNGE

15' 1" x 12' 9" (4.6m x 3.89m)

With white fire surround with tiled hearth and gas fire, stairs leading to the first floor, laminate flooring, double central heating radiator, TV and telephone points and uPVC double glazed French doors lead to:-