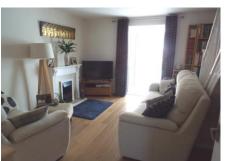

#### LOUNGE

15' 1" x 12' 9" (4.6m x 3.89m)

With white fire surround with tiled hearth and gas fire, stairs leading to the first floor, laminate flooring, double central heating radiator, TV and telephone points and uPVC double glazed French doors lead to:-