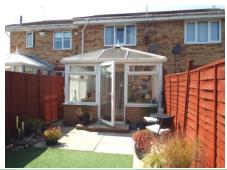

### UPVC CONSERVATORY

9' 8" x 9' 1" (2.95m x 2.77m)

Of uPVC construction with uPVC double glazed windows and uPVC double glazed door leading to the rear garden, single central heating radiator and central light with fan.

### OUTSIDE

To the front of the property there is a paved area and parking for two cars together with a convenient store adjacent to the front door. The rear enjoys a delightful garden with artificial grass, patio, path and gate, water feature and fencing on the perimeters.