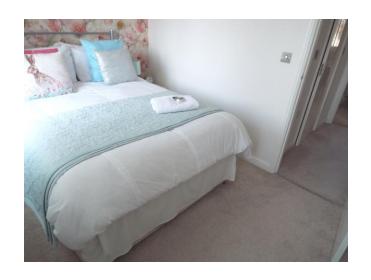

#### BEDROOM 1

12' 11" x 7' 7" (3.94m x 2.31m)

With two uPVC double glazed windows overlooking the front,

## Full Description

single central heating radiator, fitted wardrobes.

#### BEDROOM 2

13' 1" x 8' 4" (3.99m x 2.54m)

With built-in cupboard, uPVC double glazed window overlooking the rear, single central heating radiator, fitted wardrobe and shelving, telephone point.