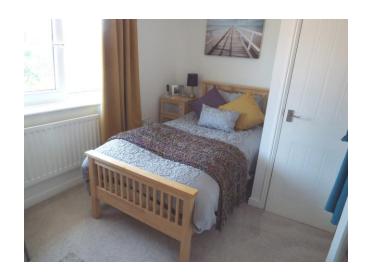

#### BEDROOM 1

12' 11" x 7' 7" (3.94m x 2.31m)

With two uPVC double glazed windows overlooking the front,

## Full Description

single central heating radiator, fitted wardrobes.