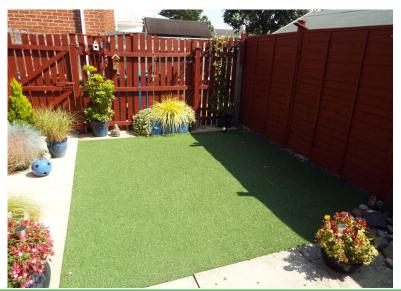

### OUTSIDE

To the front of the property there is a paved area and parking for two cars together with a convenient store adjacent to the front door. The rear enjoys a delightful garden with artificial grass, patio, path and gate, water feature and fencing on the perimeters.