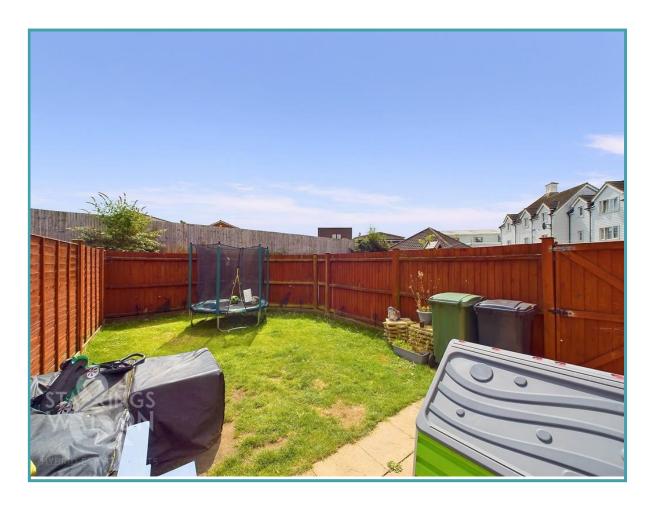

### THE GREAT OUTDOORS

The fully enclosed rear garden can be found off the kitchen/dining room with a gated side access using the side passage. The garden is fully enclosed with timber fencing and offers a good degree of privacy with no houses being overlooking. The garden offers a paved patio and lawned area.