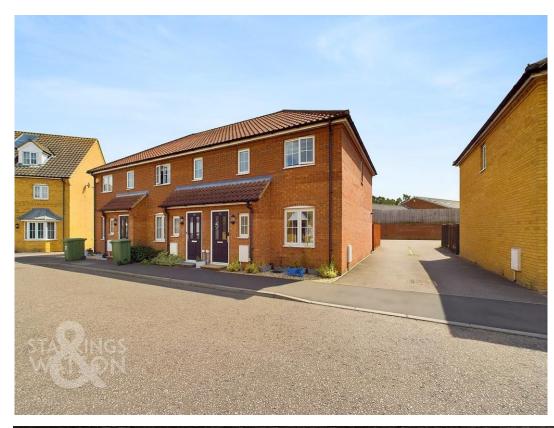

### **IN SUMMARY**

Located on a POPULAR RESIDENTIAL DEVELOPMENT in HARLESTON and found tucked away with a GARAGE and PARKING is this END OF TERRACE HOME ideal for growing families or first time buyers. The property is presented in good order and offers a hall entrance with W/C, sitting room and kitchen/dining room to the rear opening onto the garden. On the first floor there are THREE AMPLE BEDROOMS, family bathroom and EN-SUITE shower room. To the rear there is a private and sunny south facing garden which is non-overlooked. Having been built relatively recently the house is efficient and easy to run with gas fired central heating and uPVC double glazing.

### SETTING THE SCENE

Approached via Robin Avenue with a small shingled front garden and main entrance door to the front. Parking for two vehicles off road can be found to the left side of the terrace row within the small, shared parking area with a single garage in front.