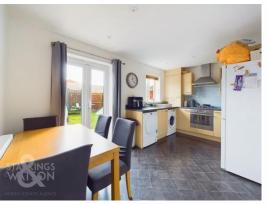

### THE GRAND TOUR

Entering via the main entrance door to the front there are stairs to the first floor landing with the w/c to the right. There is a door leading through to the main sitting room overlooking the front with access to the kitchen/dining room to the rear. The kitchen provides doors to the rear garden as well as a range of fitted units with rolled edge worktops over. There is an integrated electric oven and gas hob over with space for washing machine, dishwasher and fridge/freezer. The gas boiler is found wall mounted and there is space for a dining table also as well as understairs storage. Heading up to the first floor landing you will find three bedrooms. One to the front with a built in cupboard, a single to the rear as well as the main double bedroom which offers double wardrobes and an en-suite shower room. There is also a family bathroom in addition off the landing.