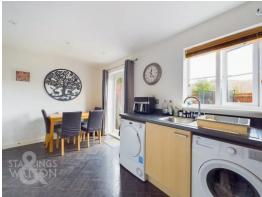

### THE GRAND TOUR

Entering via the main entrance door to the front there are stairs to the first floor landing with the w/c to the right. There is a door leading through to the main sitting room overlooking the front with access to the kitchen/dining room to the rear. The kitchen provides doors to the rear garden as well as a range of fitted units with rolled edge worktops over. There is an integrated electric oven and gas hob over with space for washing machine, dishwasher and fridge/freezer. The gas boiler is found wall mounted and there is space for a dining table also as well as understairs storage. Heading up to the first floor landing you will find three bedrooms. One to the front with a built in cupboard, a single to the rear as well as the main double bedroom which offers double wardrobes and an en-suite shower room. There is also a family bathroom in addition off the landing.