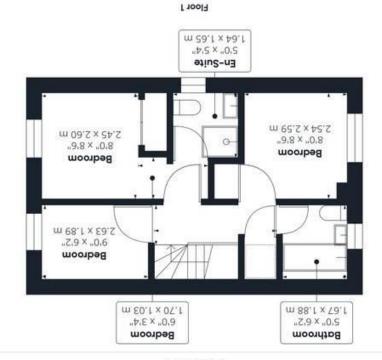

### THE GRAND TOUR

Entering via the main entrance door to the front there are stairs to the first floor landing with the w/c to the right. There is a door leading through to the main sitting room overlooking the front with access to the kitchen/dining room to the rear. The kitchen provides doors to the rear garden as well as a range of fitted units with rolled edge worktops over. There is an integrated electric oven and gas hob over with space for washing machine, dishwasher and fridge/freezer. The gas boiler is found wall mounted and there is space for a dining table also as well as understairs storage. Heading up to the first floor landing you will find three bedrooms. One to the front with a built in cupboard, a single to the rear as well as the main double bedroom which offers double wardrobes and an en-suite shower room. There is also a family bathroom in addition off the landing.

### Ground Floor

(1) Excluding balconies and terraces

While every attempt has been made to ensure accuracy, all measurements are approximate, not to scale. This floor plan is for illustrative purposes only.