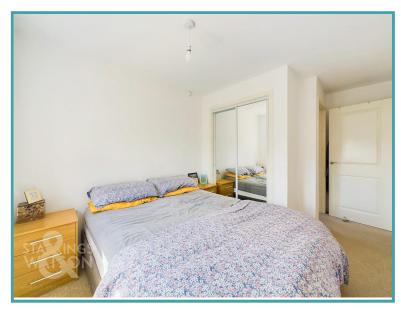

### THE GRAND TOUR

Entering via the main entrance door to the front there are stairs to the first floor landing with the w/c to the right. There is a door leading through to the main sitting room overlooking the front with access to the kitchen/dining room to the rear. The kitchen provides doors to the rear garden as well as a range of fitted units with rolled edge worktops over. There is an integrated electric oven and gas hob over with space for washing machine, dishwasher and fridge/freezer. The gas boiler is found wall mounted and there is space for a dining table also as well as understairs storage. Heading up to the first floor landing you will find three bedrooms. One to the front with a built in cupboard, a single to the rear as well as the main double bedroom which offers double wardrobes and an en-suite shower room. There is also a family bathroom in addition off the landing.