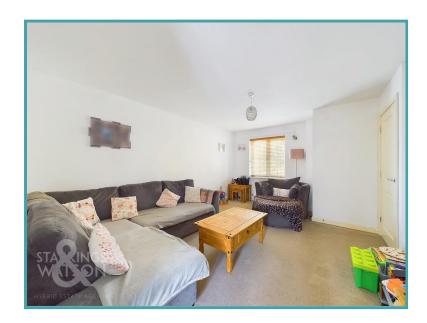

### THE GRAND TOUR

Entering via the main entrance door to the front there are stairs to the first floor landing with the w/c to the right. There is a door leading through to the main sitting room overlooking the front with access to the kitchen/dining room to the rear. The kitchen provides doors to the rear garden as well as a range of fitted units with rolled edge worktops over. There is an integrated electric oven and gas hob over with space for washing machine, dishwasher and fridge/freezer. The gas boiler is found wall mounted and there is space for a dining table also as well as understairs storage. Heading up to the first floor landing you will find three bedrooms. One to the front with a built in cupboard, a single to the rear as well as the main double bedroom which offers double wardrobes and an en-suite shower room. There is also a family bathroom in addition off the landing.