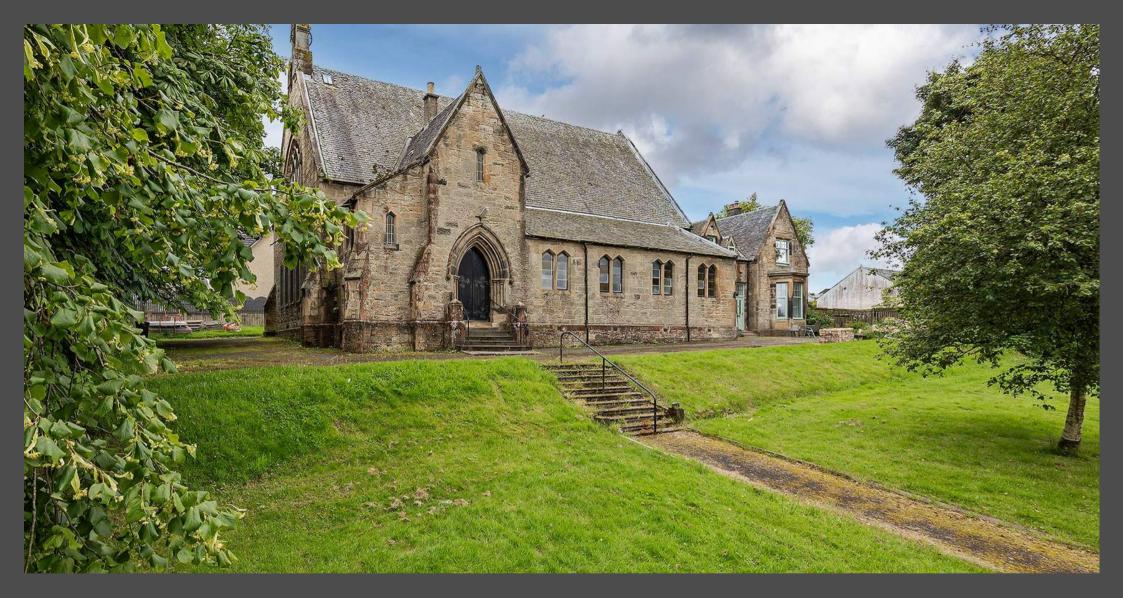

### , Harthill

This unique property presents an exciting development opportunity centered around a former church building. The western portion has already been thoughtfully converted into a spacious residential home, offering a glimpse of the site's potential. This existing residence boasts a generous layout spread across two floors, featuring a large kitchen and dining area, multiple bedrooms, bathrooms, a dressing room, and ample storage space.

The unconverted portion of the church and the expansive surrounding land, totaling just over an acre, open up a world of possibilities for further development. Prospective buyers could explore options such as converting the remaining church structure into stylish apartments, constructing modern townhouses, expanding the existing home, or creating an innovative mixed-use development.

With over half an acre of land at your disposal, there's significant room for new construction, landscaping, or outdoor amenities. The property's rich history as a church adds a unique character that could be seamlessly incorporated into creative design concepts, setting this development apart from typical residential projects.

This unlisted gem offers the rare chance to acquire a partially converted historic building with substantial untapped potential. Whether you're envisioning a collection of bespoke homes, a community-focused development, or a grand private residence, this property provides the canvas to bring your vision to life. The combination of existing living space, unconverted church structure, and generous land parcel makes this an appetizing prospect for developers, investors, or those seeking a one-of-akind family home with room to grow.

Situated in a desirable location, this property represents a unique opportunity to own a piece of local history while shaping its future. The possibilities are limited only by your imagination, making this an unmissable chance to create something truly special in the heart of the community.