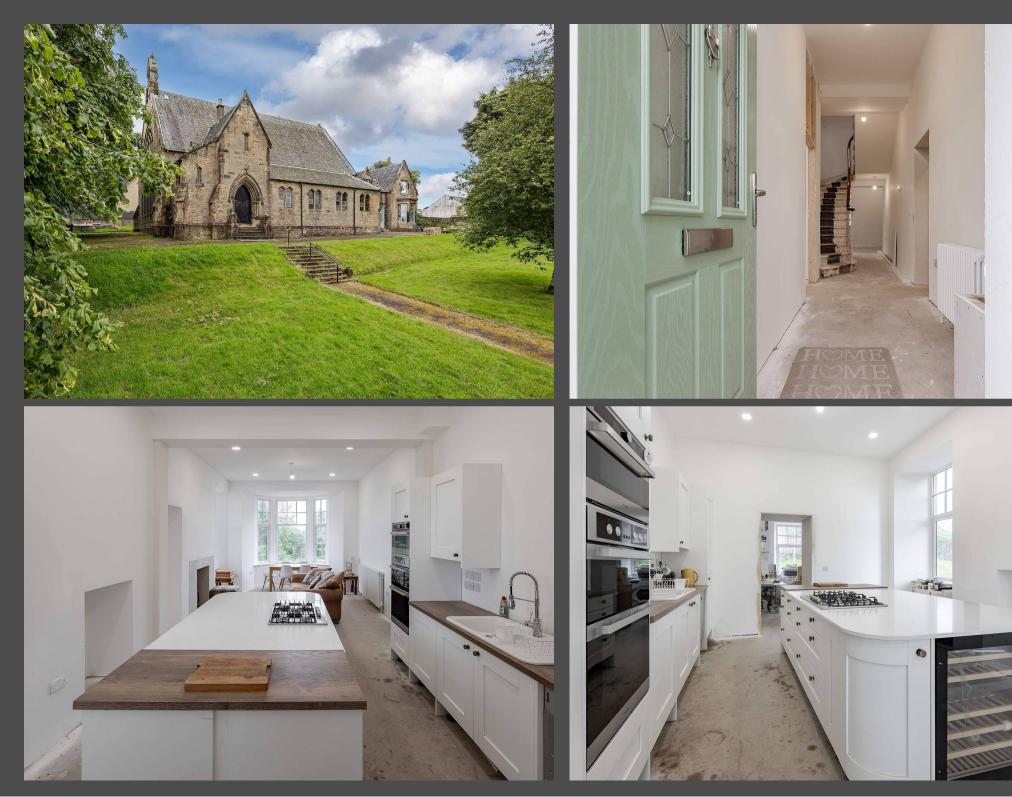

### , Harthill

This unique property presents an exciting development opportunity centered around a former church building. The western portion has already been thoughtfully converted into a spacious residential home, offering a glimpse of the site's potential. This existing residence boasts a generous layout spread across two floors, featuring a large kitchen and dining area, multiple bedrooms, bathrooms, a dressing room, and ample storage space.

The unconverted portion of the church and the expansive surrounding land, totaling just over an acre, open up a world of possibilities for further development. Prospective buyers could explore options such as converting the remaining church structure into stylish apartments, constructing modern townhouses, expanding the existing home, or creating an innovative mixed-use development.

This unlisted gem offers the rare chance to acquire a partially converted historic building with substantial untapped potential. Whether you're envisioning a collection of bespoke homes, a community-focused development, or a grand private residence, this property provides the canvas to bring your vision to life. The combination of existing living space, unconverted church structure, and generous land parcel makes this an appetizing prospect for developers, investors, or those seeking a one-of-akind family home with room to grow.