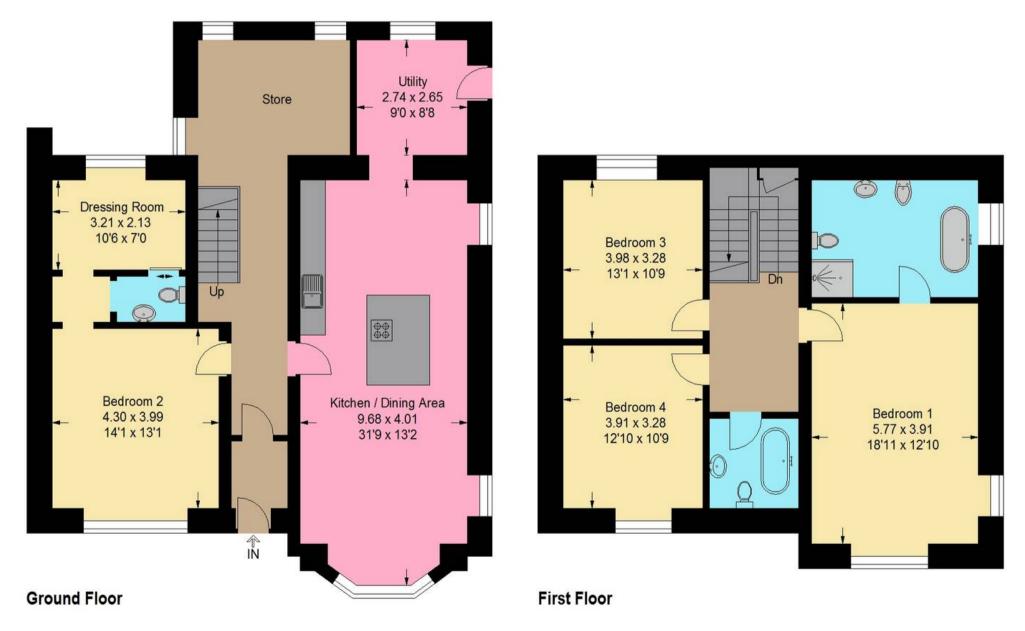

### , Harthill

This unique property presents an exciting development opportunity centered around a former church building. The western portion has already been thoughtfully converted into a spacious residential home, offering a glimpse of the site's potential. This existing residence boasts a generous layout spread across two floors, featuring a large kitchen and dining area, multiple bedrooms, bathrooms, a dressing room, and ample storage space.

Approximate Gross Internal Area = 192.5 sq m / 2072 sq ft

Illustration For Identification Purposes Only. Not To Scale (ID1109524 / Ref.88815)