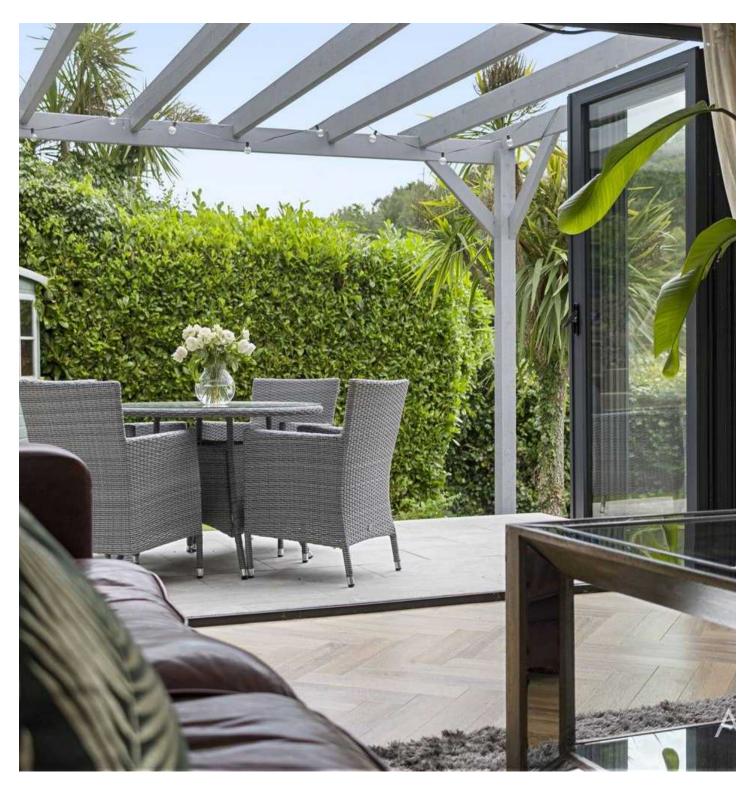

Stepping inside, you are greeted by a spacious entrance hall. The ground floor features a conveniently located cloakroom/WC, as well as a separate utility room. The property boasts a stunning sitting room, offering a tranquil space to relax and unwind. The bi-folding doors seamlessly connect the indoors with the outdoors, providing abundant natural light and granting access to the garden.

#### Rear Garden

There is an attractively landscaped rear garden with raised patio access from the bi-folding doors from the sitting room covered by a feature pergola. There is a level lawned garden and on the lower level there is a raised vegetable plot. Further steps give access to a raised patio area, ideal for al fresco dining. The garden backs onto open woodland. The property benefits from an elevated position to enjoy the open views over the surrounding area.