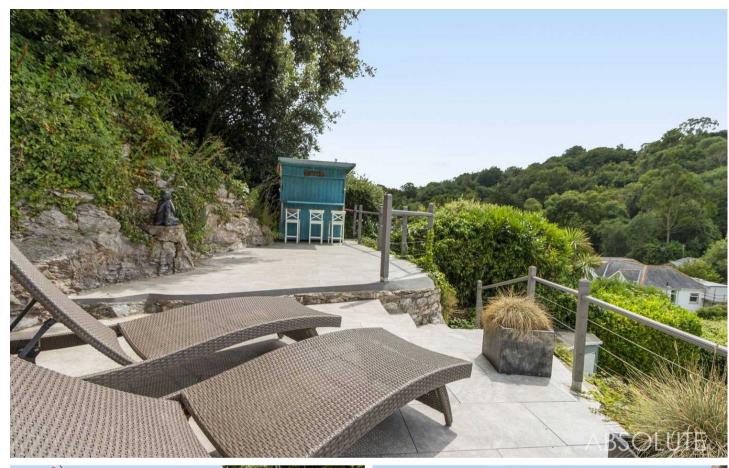

ABSC

Outside, the property offers ample driveway parking, making coming and going a breeze. The attractively landscaped gardens provide a picturesque setting for outdoor activities and al fresco dining. Additionally, the raised sun terrace offers open views over the surrounding area, providing a perfect spot to soak in the scenery and enjoy the fresh air.

#### Rear Garden

There is an attractively landscaped rear garden with raised patio access from the bi-folding doors from the sitting room covered by a feature pergola. There is a level lawned garden and on the lower level there is a raised vegetable plot. Further steps give access to a raised patio area, ideal for al fresco dining. The garden backs onto open woodland. The property benefits from an elevated position to enjoy the open views over the surrounding area.