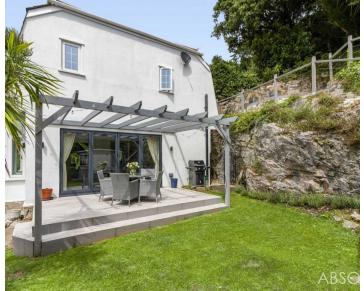

#### Rear Garden

There is an attractively landscaped rear garden with raised patio access from the bi-folding doors from the sitting room covered by a feature pergola. There is a level lawned garden and on the lower level there is a raised vegetable plot. Further steps give access to a raised patio area, ideal for al fresco dining. The garden backs onto open woodland. The property benefits from an elevated position to enjoy the open views over the surrounding area.