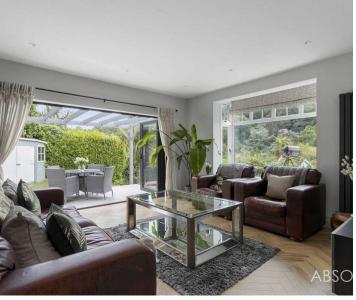

Stepping inside, you are greeted by a spacious entrance hall. The ground floor features a conveniently located cloakroom/WC, as well as a separate utility room. The property boasts a stunning sitting room, offering a tranquil space to relax and unwind. The bi-folding doors seamlessly connect the indoors with the outdoors, providing abundant natural light and granting access to the garden.