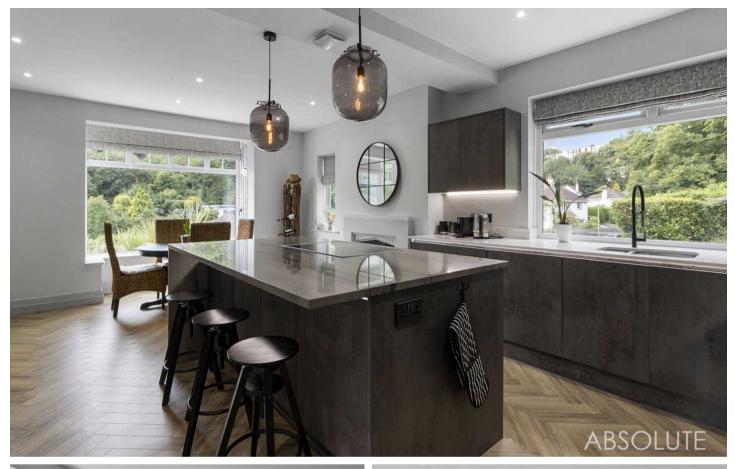

The heart of this home lies within the kitchen/dining room, with solid worktops, integrated appliances, and ample storage solutions. This beautifully crafted space is perfect for dining with family and friends.