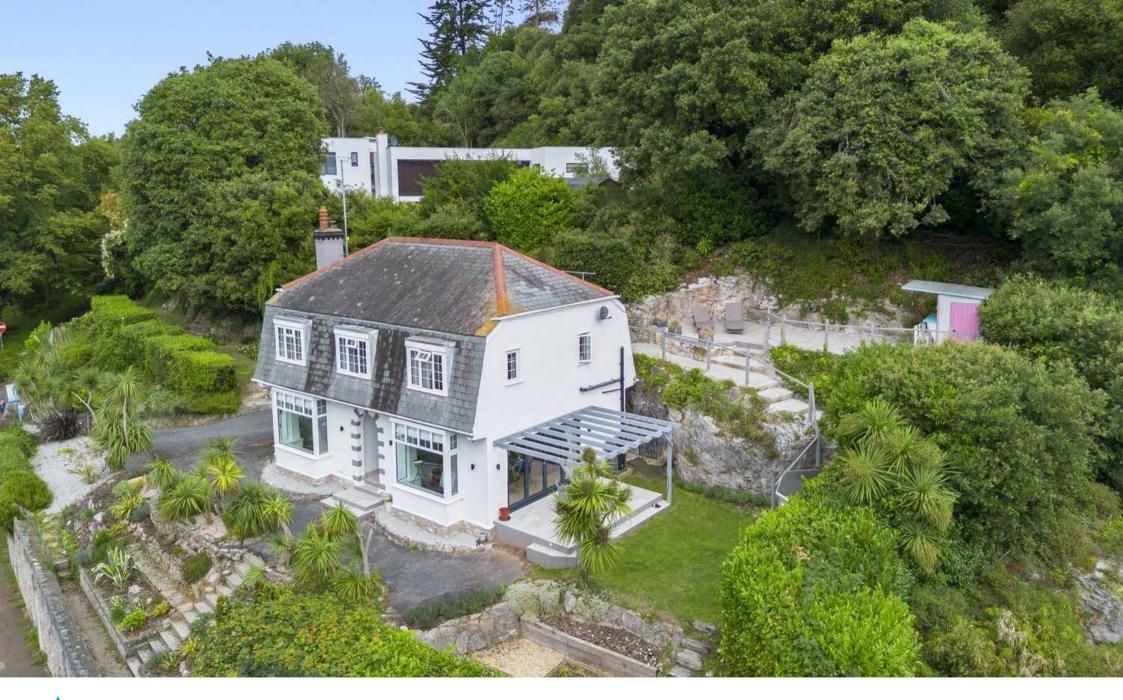

## Torquay

This exceptional 4-bed detached house has been thoughtfully designed and renovated to an impeccable standard, creating a contemporary dwelling that effortlessly blends style and functionality.

ABSC

Outside, the property offers ample driveway parking, making coming and going a breeze. The attractively landscaped gardens provide a picturesque setting for outdoor activities and al fresco dining. Additionally, the raised sun terrace offers open views over the surrounding area, providing a perfect spot to soak in the scenery and enjoy the fresh air.

#### Front Garden

To the front of the property is a raised garden laid largely to lawn with flower beds bordering as well as a rockery with an abundance of shrubs and bushes. There is also a utility room accessed from the front garden.

#### Rear Garden

There is an attractively landscaped rear garden with raised patio access from the bi-folding doors from the sitting room covered by a feature pergola. There is a level lawned garden and on the lower level there is a raised vegetable plot. Further steps give access to a raised patio area, ideal for al fresco dining. The garden backs onto open woodland. The property benefits from an elevated position to enjoy the open views over the surrounding area.

#### **Driveway**

The property is approached via a tarmac driveway with ample off-road parking immediately in front of the house. A path gives access to the front door.