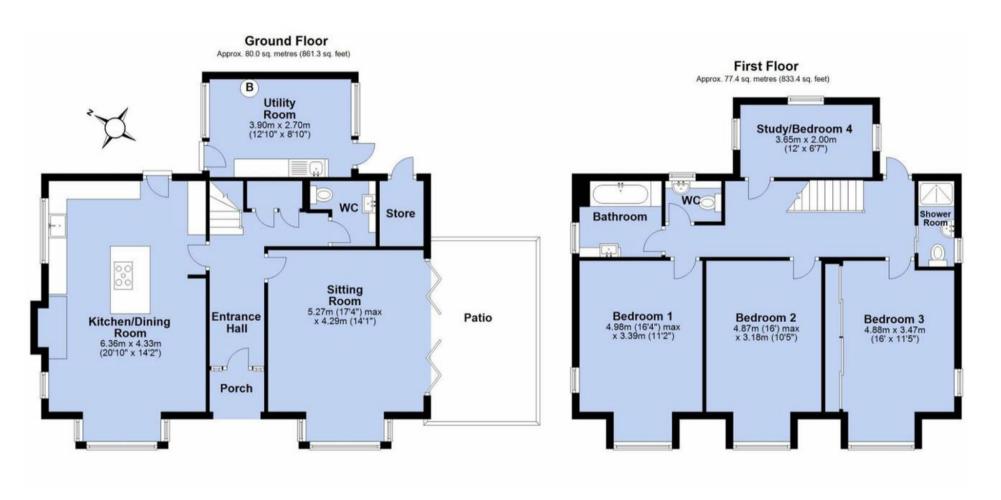

Stepping inside, you are greeted by a spacious entrance hall. The ground floor features a conveniently located cloakroom/WC, as well as a separate utility room. The property boasts a stunning sitting room, offering a tranquil space to relax and unwind. The bi-folding doors seamlessly connect the indoors with the outdoors, providing abundant natural light and granting access to the garden.

The heart of this home lies within the kitchen/dining room, with solid worktops, integrated appliances, and ample storage solutions. This beautifully crafted space is perfect for dining with family and friends.

Upstairs, you will find four large bedrooms, each offering a peaceful retreat for rest and relaxation. The accommodation is completed by a luxurious bathroom, a separate WC, and a further shower room/WC, ensuring convenience for all residents.