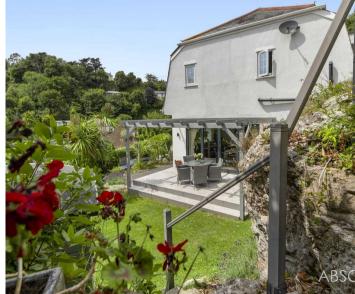

#### Rear Garden

There is an attractively landscaped rear garden with raised patio access from the bi-folding doors from the sitting room covered by a feature pergola. There is a level lawned garden and on the lower level there is a raised vegetable plot. Further steps give access to a raised patio area, ideal for al fresco dining. The garden backs onto open woodland. The property benefits from an elevated position to enjoy the open views over the surrounding area.