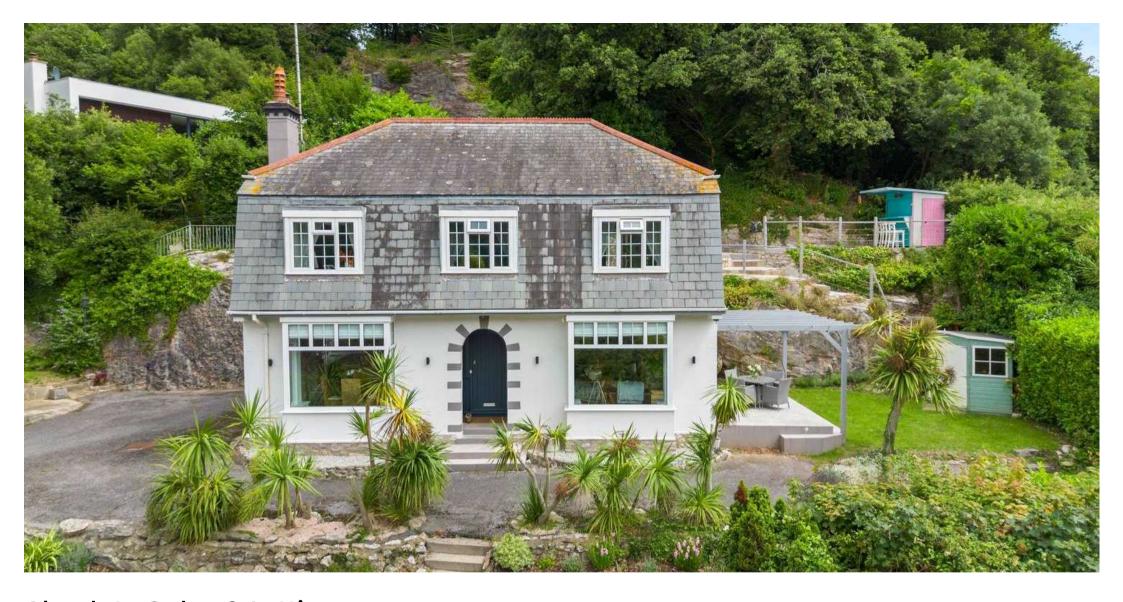

## Torquay

This exceptional 4-bed detached house has been thoughtfully designed and renovated to an impeccable standard, creating a contemporary dwelling that effortlessly blends style and functionality.

#### Front Garden

To the front of the property is a raised garden laid largely to lawn with flower beds bordering as well as a rockery with an abundance of shrubs and bushes. There is also a utility room accessed from the front garden.

#### **Driveway**

The property is approached via a tarmac driveway with ample off-road parking immediately in front of the house. A path gives access to the front door.