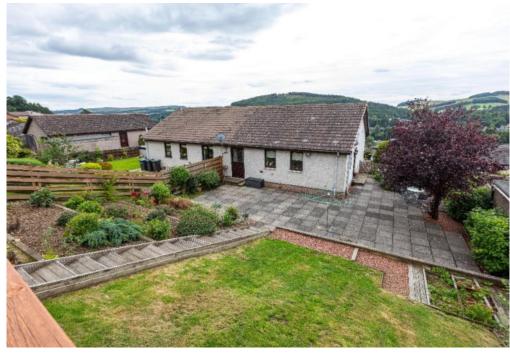

## 23 Ladhope Crescent, Galashiels

Fixed Price £215,000

23 Ladhope Crescent is a well-proportioned semi-detached bungalow, located within a popular residential area of Galashiels with fantastic panoramic views over the town from its elevated position. The property is presented in good order throughout and benefits from many pleasing features that really must be viewed to fully appreciate. The accommodation comprises: Vestibule, hall, lounge, kitchen, two double bedrooms and bathroom. Externally there is a generous garden to the front, side and rear, large patio area, summerhouse, garage and drive.

# 23 Ladhope Crescent, Galashiels

Fixed Price £215,000

Vestibule Hall Lounge Kitchen Two Double Bedrooms Bathroom

Gas Central Heating Double Glazing

Generous Garden to Front, Side & Rear Summerhouse Garage Drive