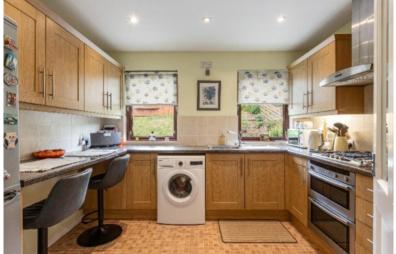

## 23 Ladhope Crescent, Galashiels

Fixed Price £215,000

23 Ladhope Crescent is a well-proportioned semi-detached bungalow, located within a popular residential area of Galashiels with fantastic panoramic views over the town from its elevated position. The property is presented in good order throughout and benefits from many pleasing features that really must be viewed to fully appreciate. The accommodation comprises: Vestibule, hall, lounge, kitchen, two double bedrooms and bathroom. Externally there is a generous garden to the front, side and rear, large patio area, summerhouse, garage and drive.

# 23 Ladhope Crescent, Galashiels

Fixed Price £215,000

Vestibule Hall Lounge Kitchen Two Double Bedrooms Bathroom

Gas Central Heating Double Glazing

Generous Garden to Front, Side & Rear Summerhouse Garage Drive