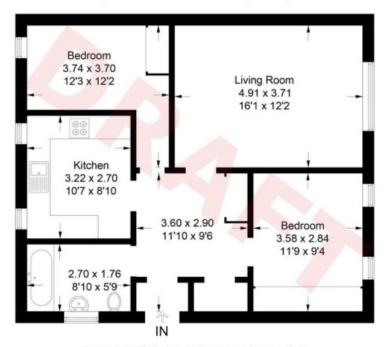

## 23 Ladhope Crescent, Galashiels

Fixed Price £215,000

23 Ladhope Crescent is a well-proportioned semi-detached bungalow, located within a popular residential area of Galashiels with fantastic panoramic views over the town from its elevated position. The property is presented in good order throughout and benefits from many pleasing features that really must be viewed to fully appreciate. The accommodation comprises: Vestibule, hall, lounge, kitchen, two double bedrooms and bathroom. Externally there is a generous garden to the front, side and rear, large patio area, summerhouse, garage and drive.

# 23 Ladhope Crescent, Galashiels

Fixed Price £215,000

Vestibule Hall Lounge Kitchen Two Double Bedrooms Bathroom

Gas Central Heating Double Glazing

Generous Garden to Front, Side & Rear Summerhouse Garage Drive

#### 23 Ladhope Crescent, Galashiels, TD1 2BN

Approximate Gross Internal Area = 65.3 sq m / 703 sq ft

Illustration for identification purposes only, measurements are approximate, not to scale. floorplansUsketch.com ⊚ (ID1110534)