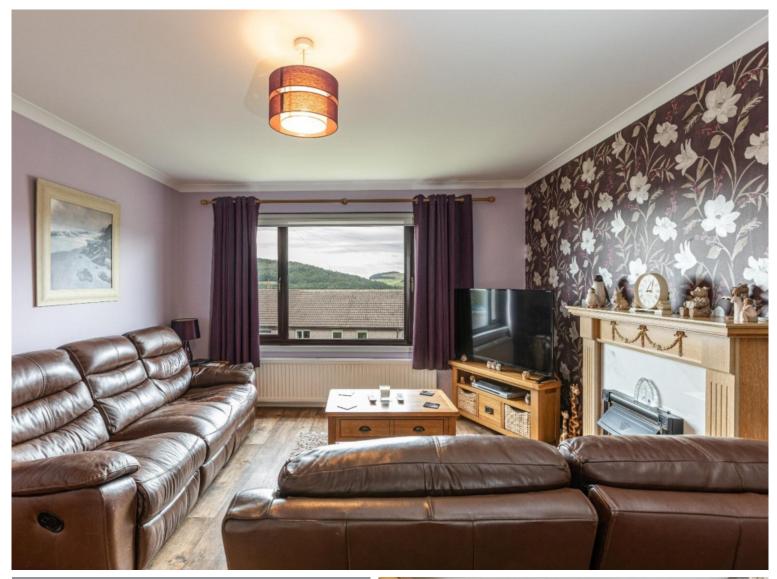

## 23 Ladhope Crescent, Galashiels

Fixed Price £215,000

23 Ladhope Crescent is a well-proportioned semi-detached bungalow, located within a popular residential area of Galashiels with fantastic panoramic views over the town from its elevated position. The property is presented in good order throughout and benefits from many pleasing features that really must be viewed to fully appreciate. The accommodation comprises: Vestibule, hall, lounge, kitchen, two double bedrooms and bathroom. Externally there is a generous garden to the front, side and rear, large patio area, summerhouse, garage and drive.

# 23 Ladhope Crescent, Galashiels

Fixed Price £215,000

Vestibule Hall Lounge Kitchen Two Double Bedrooms Bathroom

Gas Central Heating Double Glazing

Generous Garden to Front, Side & Rear Summerhouse Garage Drive