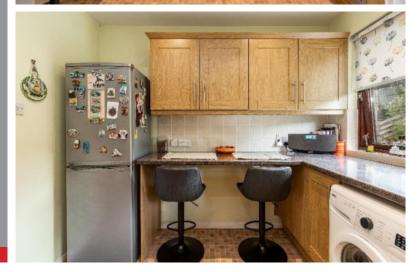

## 23 Ladhope Crescent, Galashiels

Fixed Price £215,000

23 Ladhope Crescent is a well-proportioned semi-detached bungalow, located within a popular residential area of Galashiels with fantastic panoramic views over the town from its elevated position. The property is presented in good order throughout and benefits from many pleasing features that really must be viewed to fully appreciate. The accommodation comprises: Vestibule, hall, lounge, kitchen, two double bedrooms and bathroom. Externally there is a generous garden to the front, side and rear, large patio area, summerhouse, garage and drive.

# 23 Ladhope Crescent, Galashiels

Fixed Price £215,000

Vestibule Hall Lounge Kitchen Two Double Bedrooms Bathroom

Gas Central Heating Double Glazing

Generous Garden to Front, Side & Rear Summerhouse Garage Drive

#### **Fixtures & Fittings**

The sale shall include all carpets and floorcoverings, light fittings, kitchen fittings and bathroom fittings. The sale is also to include the blinds and the fridge/freezer.