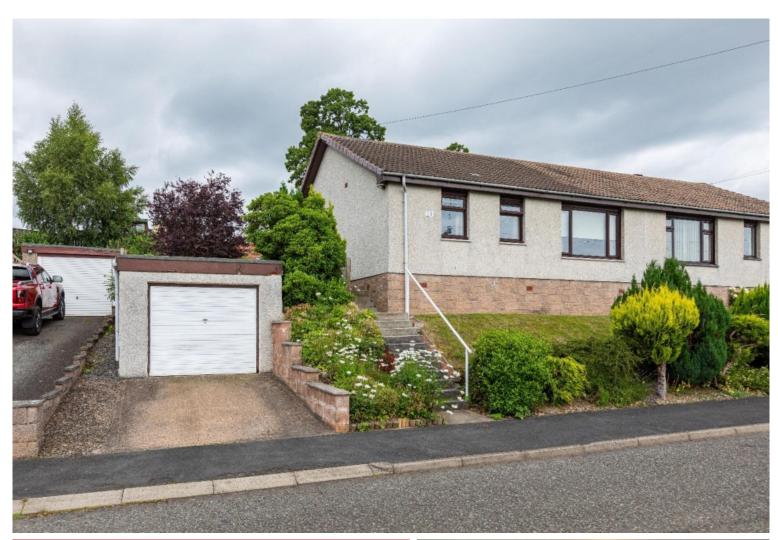

## 23 Ladhope Crescent, Galashiels

Fixed Price £215,000

23 Ladhope Crescent is a well-proportioned semi-detached bungalow, located within a popular residential area of Galashiels with fantastic panoramic views over the town from its elevated position. The property is presented in good order throughout and benefits from many pleasing features that really must be viewed to fully appreciate. The accommodation comprises: Vestibule, hall, lounge, kitchen, two double bedrooms and bathroom. Externally there is a generous garden to the front, side and rear, large patio area, summerhouse, garage and drive.

# 23 Ladhope Crescent, Galashiels

Fixed Price £215,000

Vestibule Hall Lounge Kitchen Two Double Bedrooms Bathroom

Gas Central Heating Double Glazing

Generous Garden to Front, Side & Rear Summerhouse Garage Drive