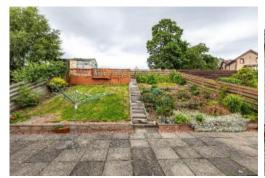

## 23 Ladhope Crescent, Galashiels

Fixed Price £215,000

23 Ladhope Crescent is a well-proportioned semi-detached bungalow, located within a popular residential area of Galashiels with fantastic panoramic views over the town from its elevated position. The property is presented in good order throughout and benefits from many pleasing features that really must be viewed to fully appreciate. The accommodation comprises: Vestibule, hall, lounge, kitchen, two double bedrooms and bathroom. Externally there is a generous garden to the front, side and rear, large patio area, summerhouse, garage and drive.

# 23 Ladhope Crescent, Galashiels

Fixed Price £215,000

Vestibule Hall Lounge Kitchen Two Double Bedrooms Bathroom

Gas Central Heating Double Glazing

Generous Garden to Front, Side & Rear Summerhouse Garage Drive