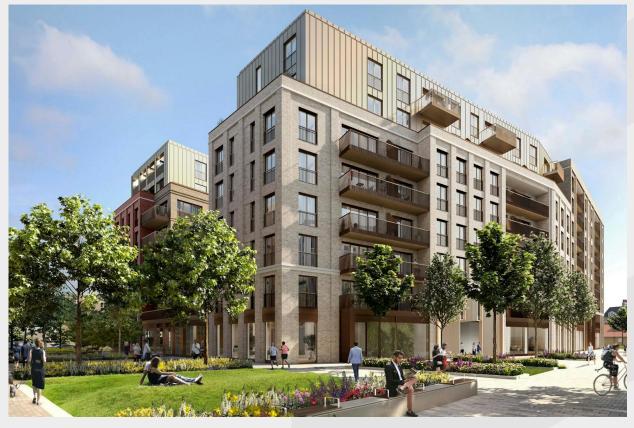

# **Description**

Located on the ground floor of this impressive mixed use scheme, the premises benefit from extensive and prominent frontage to Sidney Street. The unit has been finished to a full Cat A specification, in an open plan format. It benefits from floor to ceiling glazing, a full air conditioning and fresh air ventilation system, suspended LED up and downlighting, cable tray system, fully accessible raised floor, smartly fitted WC facilities with shower and access to a small enclosed landscaped courtyard. The unit would suit a range of office, retail/showroom, educational, fitness, retail/showroom or medical uses, subject to consents.

# Location

The development occupies a prime position at the heart of the fashionable neighbourhood of Whitechapel and a short distance from the UK's financial powerhouse of the City of London. Whitechapel Station (District and Hammersmith & City Underground Lines, London Overground and the Elizabeth Line) is situated approximately 200 metres from The Silk District and offers excellent connectivity to all areas of London and beyond.