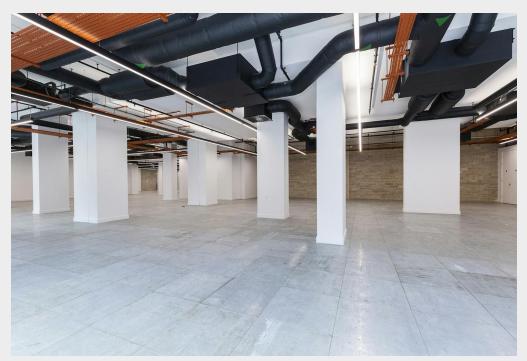

# **Description**

Located on the ground floor of this impressive mixed use scheme, the premises benefit from extensive and prominent frontage to Sidney Street. The unit has been finished to a full Cat A specification, in an open plan format. It benefits from floor to ceiling glazing, a full air conditioning and fresh air ventilation system, suspended LED up and downlighting, cable tray system, fully accessible raised floor, smartly fitted WC facilities with shower and access to a small enclosed landscaped courtyard. The unit would suit a range of office, retail/showroom, educational, fitness, retail/showroom or medical uses, subject to consents.