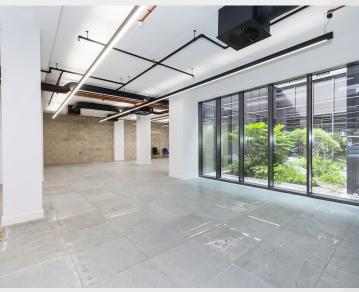

# **Description**

Located on the ground floor of this impressive mixed use scheme, the premises benefit from extensive and prominent frontage to Sidney Street. The unit has been finished to a full Cat A specification, in an open plan format. It benefits from floor to ceiling glazing, a full air conditioning and fresh air ventilation system, suspended LED up and downlighting, cable tray system, fully accessible raised floor, smartly fitted WC facilities with shower and access to a small enclosed landscaped courtyard. The unit would suit a range of office, retail/showroom, educational, fitness, retail/showroom or medical uses, subject to consents.