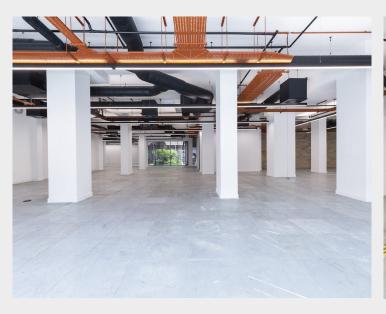

# **Description**

Located on the ground floor of this impressive mixed use scheme, the premises benefit from extensive and prominent frontage to Sidney Street. The unit has been finished to a full Cat A specification, in an open plan format. It benefits from floor to ceiling glazing, a full air conditioning and fresh air ventilation system, suspended LED up and downlighting, cable tray system, fully accessible raised floor, smartly fitted WC facilities with shower and access to a small enclosed landscaped courtyard. The unit would suit a range of office, retail/showroom, educational, fitness, retail/showroom or medical uses, subject to consents.