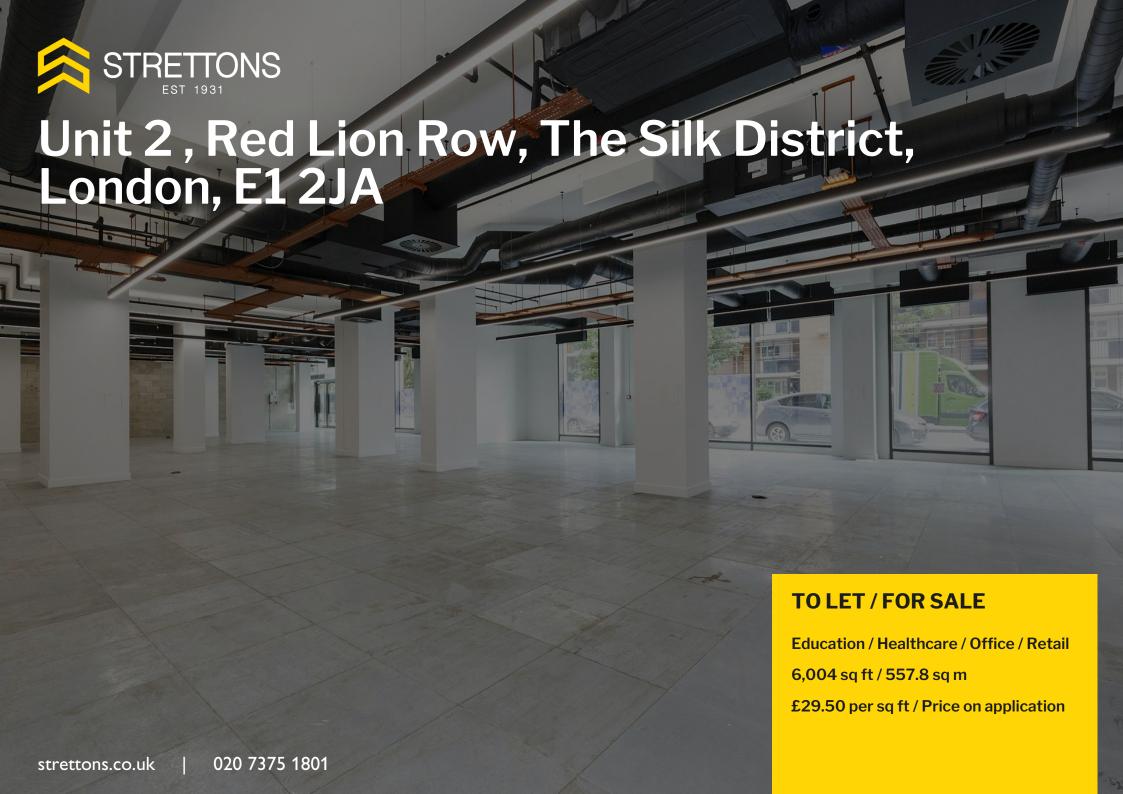

# Unique Opportunity To Buy Or Rent Versatile Media Style Commercial Premises In The Heart Of Whitechapel

- Extensive street to frontage
- Excellent natural daylight from floor to ceiling glazing
- 3.8m ceiling heights
- 1 acre of landscaped communal grounds
- Raised access flooring and LED lighting
- · Ample cycle storage available
- Private fitted WC and Shower facilities
- Full air conditioning throughout & BREEAM "Excellent"

# **Description**

Located on the ground floor of this impressive mixed use scheme, the premises benefit from extensive and prominent frontage to Sidney Street. The unit has been finished to a full Cat A specification, in an open plan format. It benefits from floor to ceiling glazing, a full air conditioning and fresh air ventilation system, suspended LED up and downlighting, cable tray system, fully accessible raised floor, smartly fitted WC facilities with shower and access to a small enclosed landscaped courtyard. The unit would suit a range of office, retail/showroom, educational, fitness, retail/showroom or medical uses, subject to consents.

# **Accommodation / Availability**

| Unit               | Sq ft | Sqm    | Rent (sq ft) | Price | Rates Payable (sq ft) | Service Charge (sq ft) | Availability |
|--------------------|-------|--------|--------------|-------|-----------------------|------------------------|--------------|
| Unit - 2 (Block B) | 6,004 | 557.79 | £29.50       | poa   | £20.50                | £2.52                  | Available    |