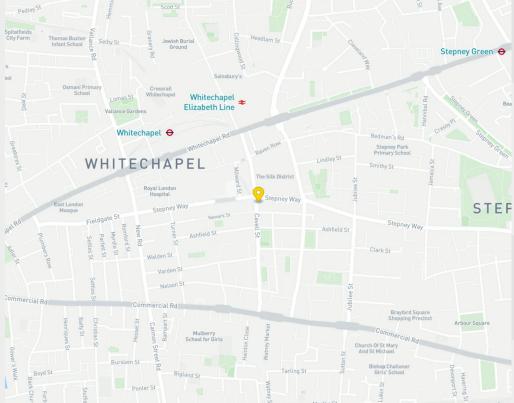

# Location

The development occupies a prime position at the heart of the fashionable neighbourhood of Whitechapel and a short distance from the UK's financial powerhouse of the City of London. Whitechapel Station (District and Hammersmith & City Underground Lines, London Overground and the Elizabeth Line) is situated approximately 200 metres from The Silk District and offers excellent connectivity to all areas of London and beyond.