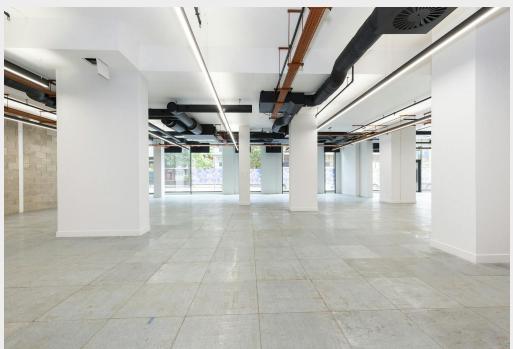

# **Description**

Located on the ground floor of this impressive mixed use scheme, the premises benefit from extensive and prominent frontage to Sidney Street. The unit has been finished to a full Cat A specification, in an open plan format. It benefits from floor to ceiling glazing, a full air conditioning and fresh air ventilation system, suspended LED up and downlighting, cable tray system, fully accessible raised floor, smartly fitted WC facilities with shower and access to a small enclosed landscaped courtyard. The unit would suit a range of office, retail/showroom, educational, fitness, retail/showroom or medical uses, subject to consents.