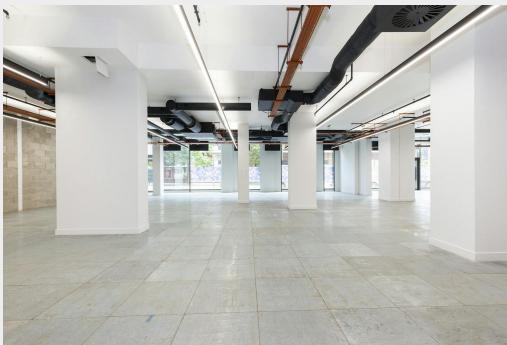

# **Description**

Located on the ground floor of this impressive mixed use scheme, the premises are accessed from and face onto the beautifully landscaped grounds of the scheme. The unit has been finished to a full Cat A specification, in an open plan format. It benefits from floor to ceiling glazing, a full air conditioning and fresh air ventilation system, suspended LED up and downlighting, cable tray system, fully accessible raised floor and smartly fitted WC facilities with shower. The unit would suit a range of office, educational, fitness, or medical uses, subject to consents.