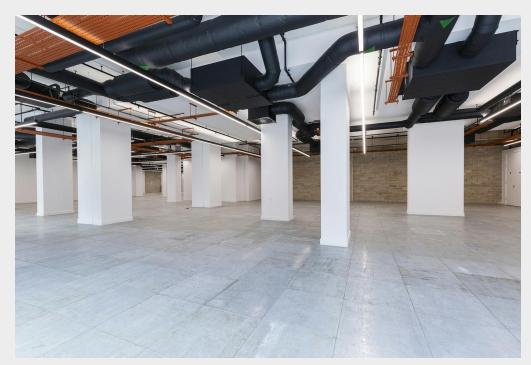

# **Description**

Located on the ground floor of this impressive mixed use scheme, the premises are accessed from and face onto the beautifully landscaped grounds of the scheme. The unit has been finished to a full Cat A specification, in an open plan format. It benefits from floor to ceiling glazing, a full air conditioning and fresh air ventilation system, suspended LED up and downlighting, cable tray system, fully accessible raised floor and smartly fitted WC facilities with shower. The unit would suit a range of office, educational, fitness, or medical uses, subject to consents.