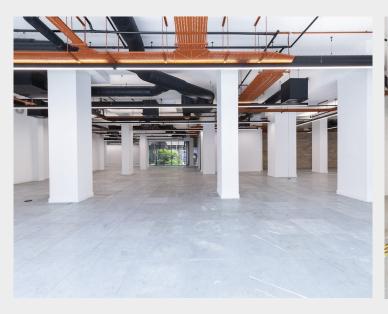

# **Description**

Located on the ground floor of this impressive mixed use scheme, the premises are accessed from and face onto the beautifully landscaped grounds of the scheme. The unit has been finished to a full Cat A specification, in an open plan format. It benefits from floor to ceiling glazing, a full air conditioning and fresh air ventilation system, suspended LED up and downlighting, cable tray system, fully accessible raised floor and smartly fitted WC facilities with shower. The unit would suit a range of office, educational, fitness, or medical uses, subject to consents.