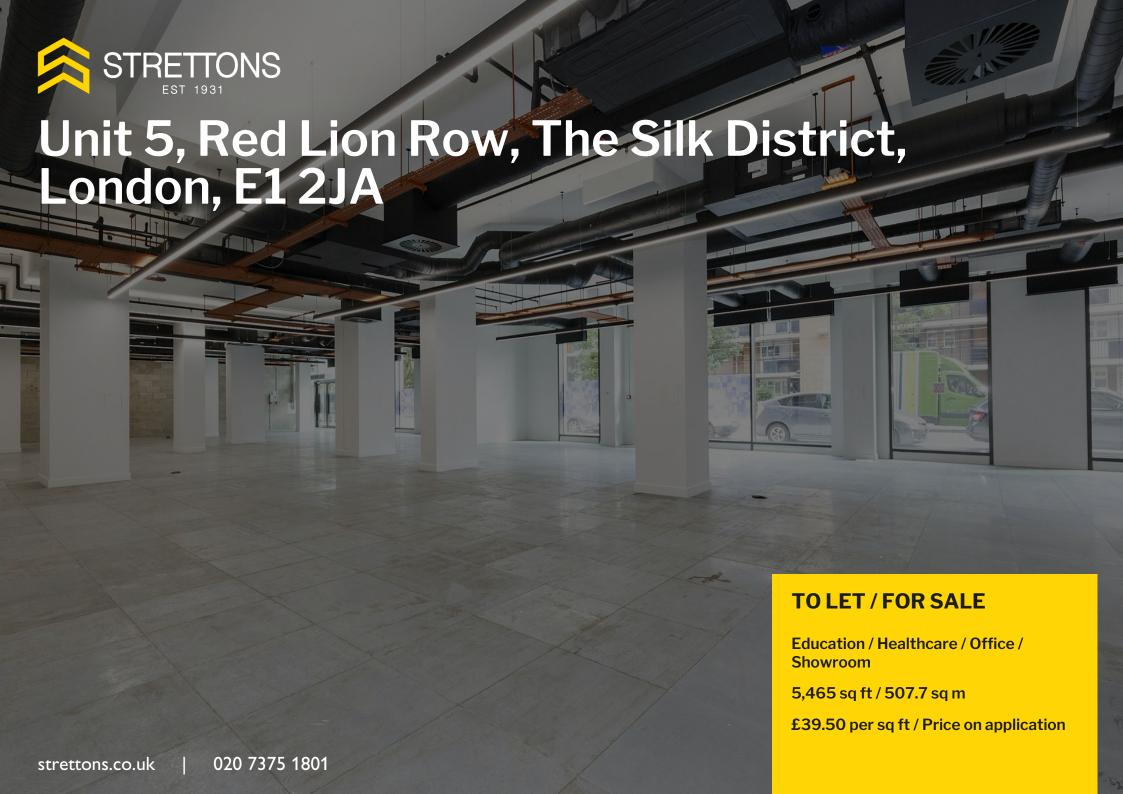

# Unique Opportunity To Buy Or Rent Versatile Media Style Commercial Premises In The Heart Of Whitechapel

- Excellent natural daylight from floor to ceiling glazing
- · 3.8m ceiling heights
- 1 acre of landscaped communal outside space
- Recycled raised access flooring and LED lighting
- Ample cycle storage available
- Fitted WC and Shower facilities
- Full air conditioning throughout and BREEAM "Excellent"

# **Description**

Located on the ground floor of this impressive mixed use scheme, the premises are accessed from and face onto the beautifully landscaped grounds of the scheme. The unit has been finished to a full Cat A specification, in an open plan format. It benefits from floor to ceiling glazing, a full air conditioning and fresh air ventilation system, suspended LED up and downlighting, cable tray system, fully accessible raised floor and smartly fitted WC facilities with shower. The unit would suit a range of office, educational, fitness, or medical uses, subject to consents.