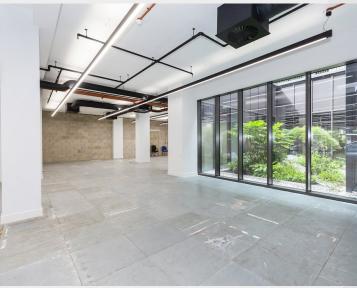

# **Description**

Located on the ground floor of this impressive mixed use scheme, the premises are accessed from and face onto the beautifully landscaped grounds of the scheme. The unit has been finished to a full Cat A specification, in an open plan format. It benefits from floor to ceiling glazing, a full air conditioning and fresh air ventilation system, suspended LED up and downlighting, cable tray system, fully accessible raised floor and smartly fitted WC facilities with shower. The unit would suit a range of office, educational, fitness, or medical uses, subject to consents.