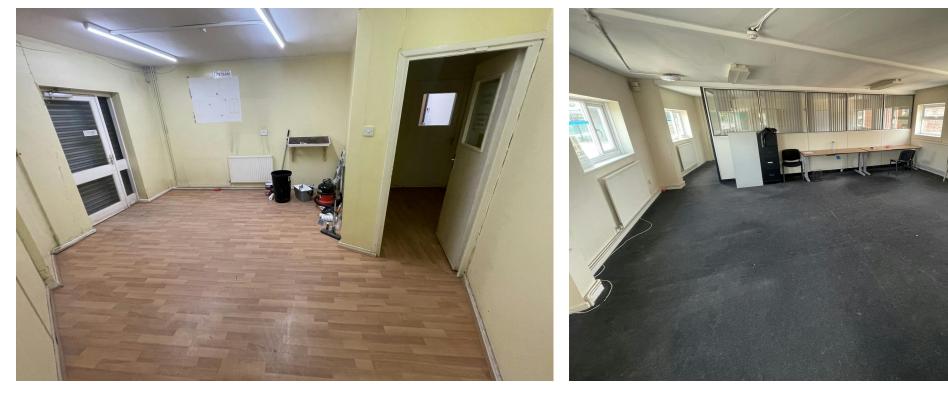

The office element of the building is of two storey traditional masonry construction with flat roof over, which provides ground floor office / reception and ancillary stores with the main body of the office space located on the first floor and benefitting from cellular meeting space and open plan offices with windows to both elevations, WC and kitchen facilities.