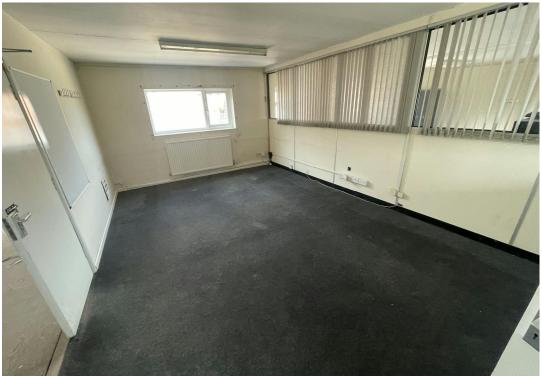

The office element of the building is of two storey traditional masonry construction with flat roof over, which provides ground floor office / reception and ancillary stores with the main body of the office space located on the first floor and benefitting from cellular meeting space and open plan offices with windows to both elevations, WC and kitchen facilities.