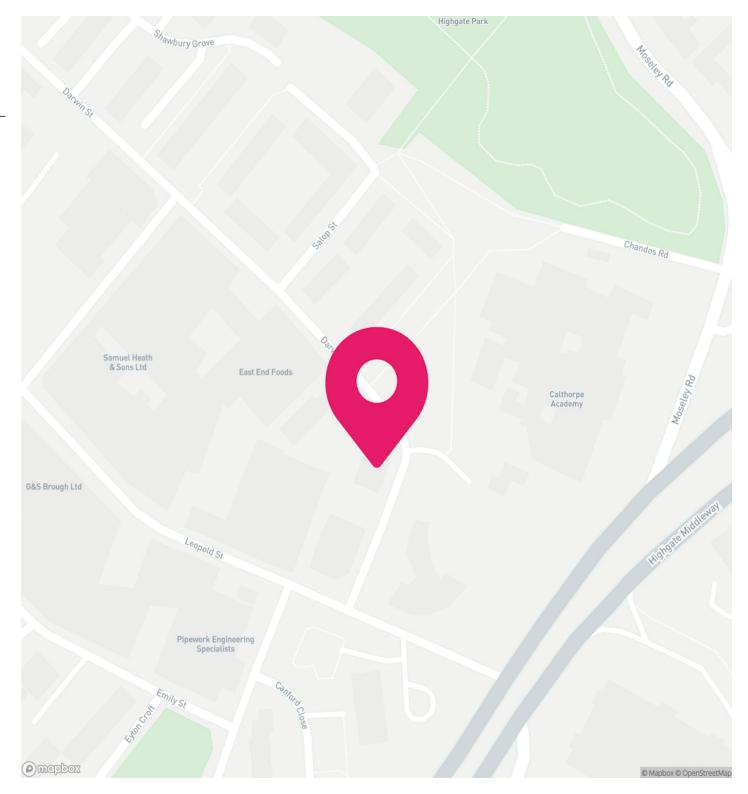

# LOCATION

#### /// ///RATES.SUCCESSES.AUTHOR

The building is located on Darwin Street in the Digbeth area of Birmingham.

The location is a mixed commercial/residential area situated within 1.5 miles from Birmingham City Centre and within walking distance of Digbeth High Street and the Bull Ring Shopping Centre.

Communication links are excellent providing convenient access to the Middleway Ring Road (A4540) which in turn provides access to the A38 (M) and the national motorway network at Junction 6 of the M6 Motorway.