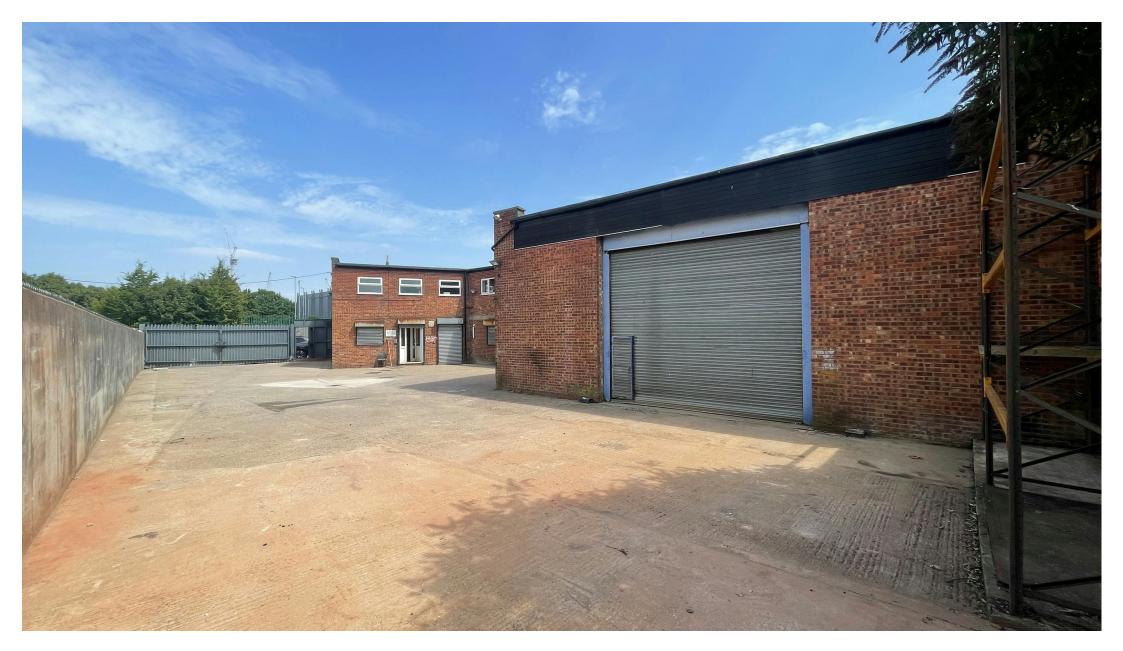

## DESCRIPTION

The property comprises of a detached industrial premises located at the top of Darwin Street, in the Highgate area of the City.

The premises benefits from a single storey warehouse premises of traditional masonry construction with a pitched roof over which incorporates translucent roof lights. It benefits from a large roller shutter entry door, three-phase power, and concrete flooring.

Externally the premises benefits from a secure yard with gated vehicle and pedestrian access from Darwin Street.