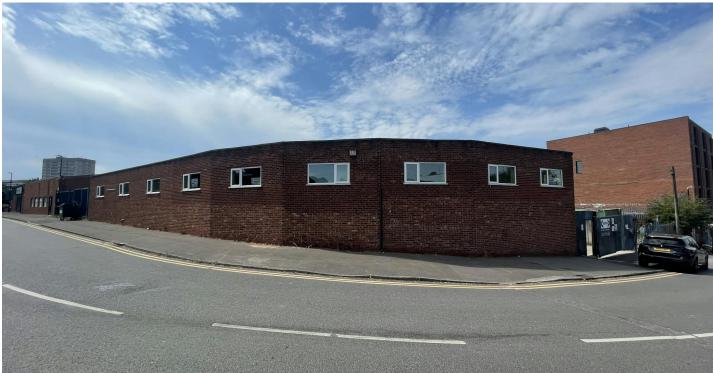

## DESCRIPTION

The property comprises of a detached industrial premises located at the top of Darwin Street, in the Highgate area of the City.

The premises benefits from a single storey warehouse premises of traditional masonry construction with a pitched roof over which incorporates translucent roof lights. It benefits from a large roller shutter entry door, three-phase power, and concrete flooring.

#### /// ///RATES.SUCCESSES.AUTHOR

The building is located on Darwin Street in the Digbeth area of Birmingham.

The location is a mixed commercial/residential area situated within 1.5 miles from Birmingham City Centre and within walking distance of Digbeth High Street and the Bull Ring Shopping Centre.