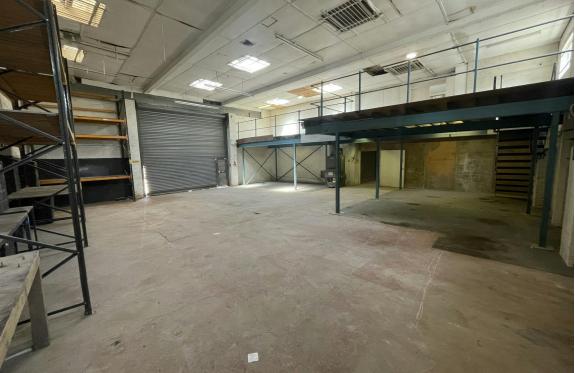

## DESCRIPTION

The property comprises of a detached industrial premises located at the top of Darwin Street, in the Highgate area of the City.

The premises benefits from a single storey warehouse premises of traditional masonry construction with a pitched roof over which incorporates translucent roof lights. It benefits from a large roller shutter entry door, three-phase power, and concrete flooring.

Externally the premises benefits from a secure yard with gated vehicle and pedestrian access from Darwin Street.