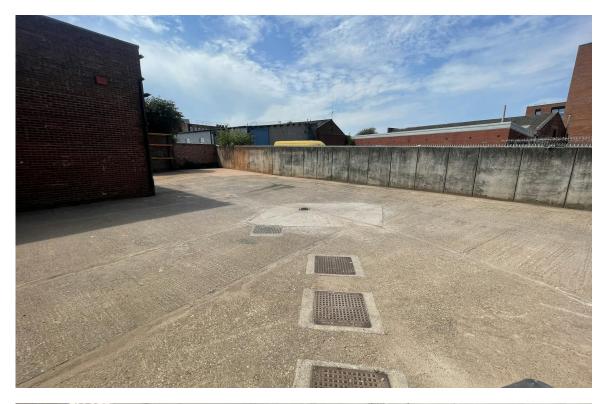

Externally the premises benefits from a secure yard with gated vehicle and pedestrian access from Darwin Street.