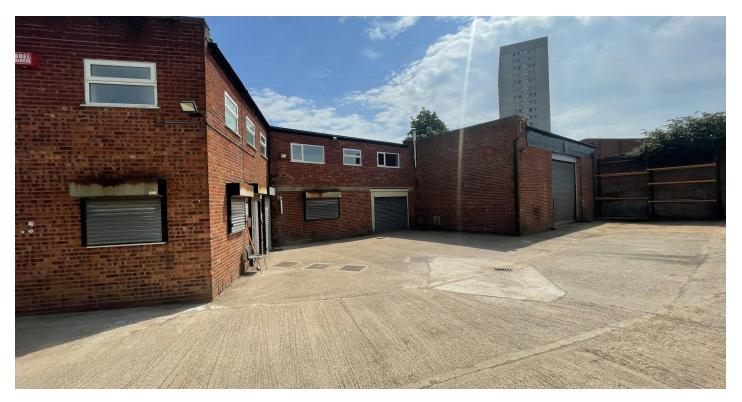

The office element of the building is of two storey traditional masonry construction with flat roof over, which provides ground floor office / reception and ancillary stores with the main body of the office space located on the first floor and benefitting from cellular meeting space and open plan offices with windows to both elevations, WC and kitchen facilities.

Externally the premises benefits from a secure yard with gated vehicle and pedestrian access from Darwin Street.