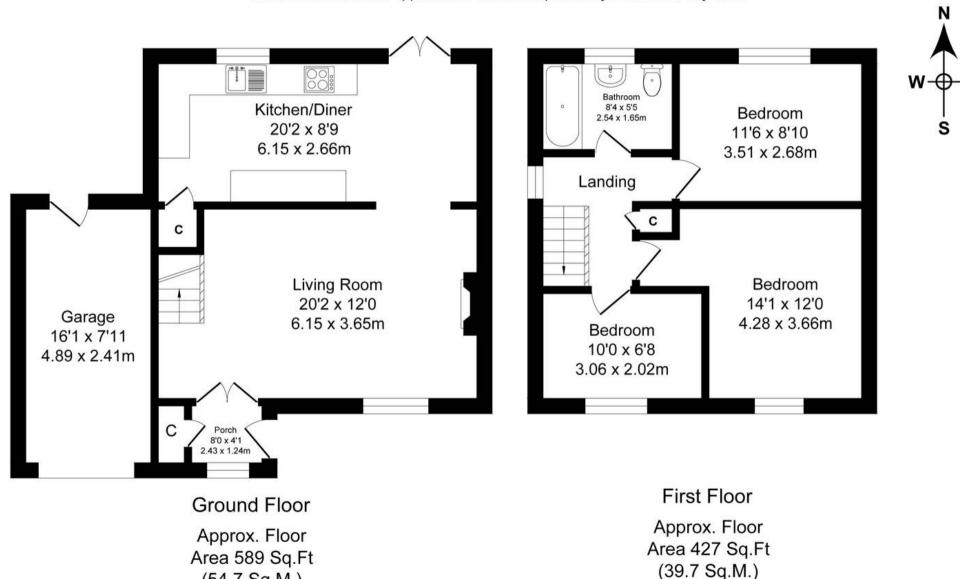

## Southdown Drive, Worsley Total Approx. Floor Area 1016 Sq.ft. (94.4 Sq.M.)

Surveyed and drawn by Lens Media for illustrative purposes only. Not to scale. Whilst every attempt was made to ensure the accuracy of the floor plan, all measurements are approximate and no responsibility is taken for any error.

(54.7 Sq.M.)