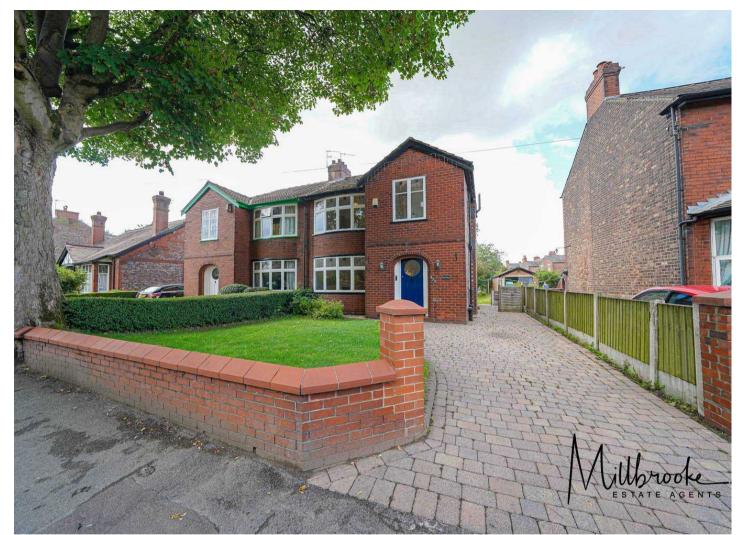

## 320 Liverpool Road

Irlam, Manchester

Millbrooke Estate Agents are delighted to offer for sale this beautifully presented period, three bedroom semi detached property situated on the popular Liverpool Road, Irlam. The property is offered with the freehold and there's no onward chain! Council Tax band: B

Tenure: Freehold

EPC Energy Efficiency Rating: F

EPC Environmental Impact Rating: F

- Many Local Amenities
- Gas central heating (combi boiler)
- No onward chain!
- Stylish high-gloss kitchen
- Fully redecorated and new carpets
- Excellent transport links
- Driveway Parking for two cars
- Stunning four piece bathroom
- Beautiful mature gardens
- Nearby park