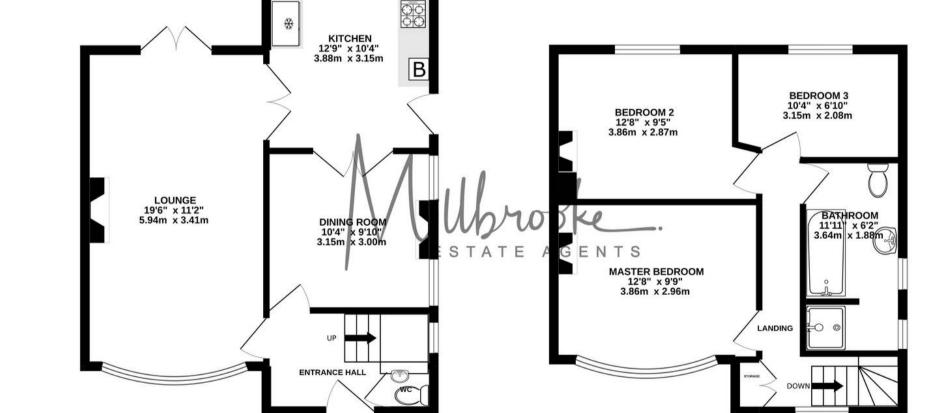

Whilst every attempt has been made to ensure the accuracy of the floorplan contained here, measurements

Whist every attempt has been made to ensure the accuracy of the floorpian contained nere, measurements of doors, windows, rooms and any other items are approximate and no responsibility is taken for any error, omission or mis-statement. This plan is for illustrative purposes only and should be used as such by any prospective purchaser. The services, systems and appliances shown have not been tested and no guarantee as to their operability or efficiency can be given. Made with Metropix ©2022

TOTAL FLOOR AREA : 954 sq.ft. (88.6 sq.m.) approx.

**1ST FLOOR** 441 sq.ft. (41.0 sq.m.) approx.

١Ŷ

0

**GROUND FLOOR** 513 sq.ft. (47.7 sq.m.) approx.