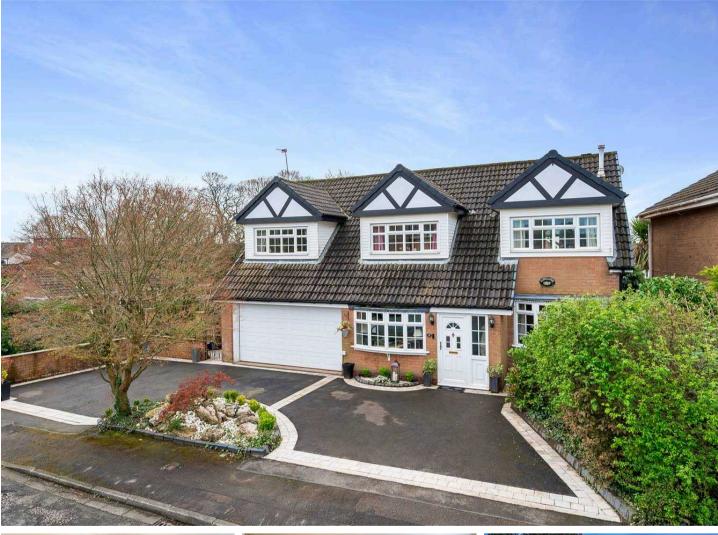

Tenure: Leasehold

EPC Energy Efficiency Rating: C

EPC Environmental Impact Rating: D

- Excellent transport links
- High specification kitchen
- Three reception rooms
- Garden with brook running through
- Double garage
- Finished to a high standard
- Prime Boothstown location
- Log burning stove
- Annex to the side elevation