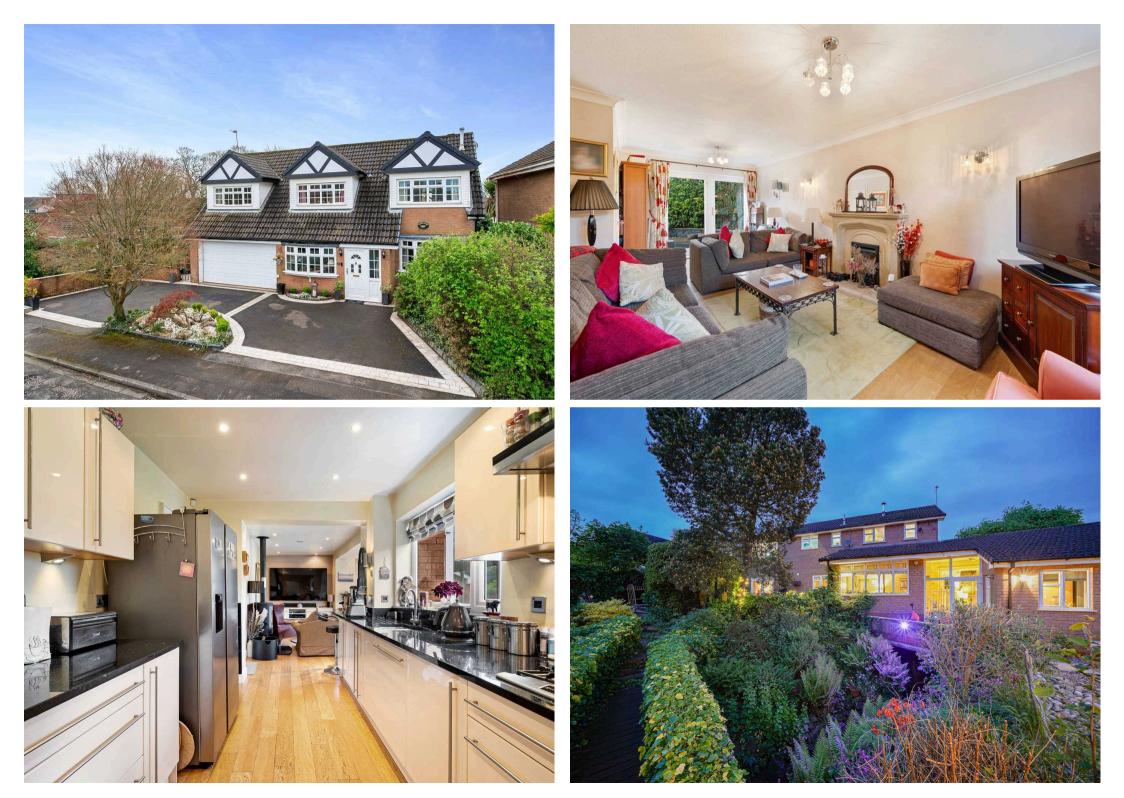

## Worsley, Manchester

Millbrooke Estate Agents are delighted to offer for sale this incredible four bedroom residence with additional annexe located on the highly popular Vicars Hall Gardens. This exceptional detached home offers unique and charming living space on the grandest of scales! Council Tax band: E

Tenure: Leasehold

EPC Energy Efficiency Rating: C

EPC Environmental Impact Rating: D

- Excellent transport links
- High specification kitchen
- Three reception rooms
- Garden with brook running through
- Double garage
- Finished to a high standard
- Prime Boothstown location
- Log burning stove
- Annex to the side elevation