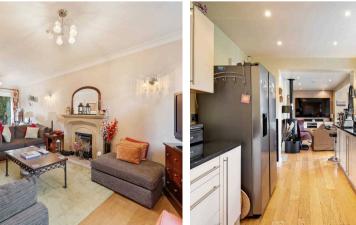

Tenure: Leasehold

EPC Energy Efficiency Rating: C

EPC Environmental Impact Rating: D

- Excellent transport links
- High specification kitchen
- Three reception rooms
- Garden with brook running through
- Double garage
- Finished to a high standard
- Prime Boothstown location
- Log burning stove
- Annex to the side elevation