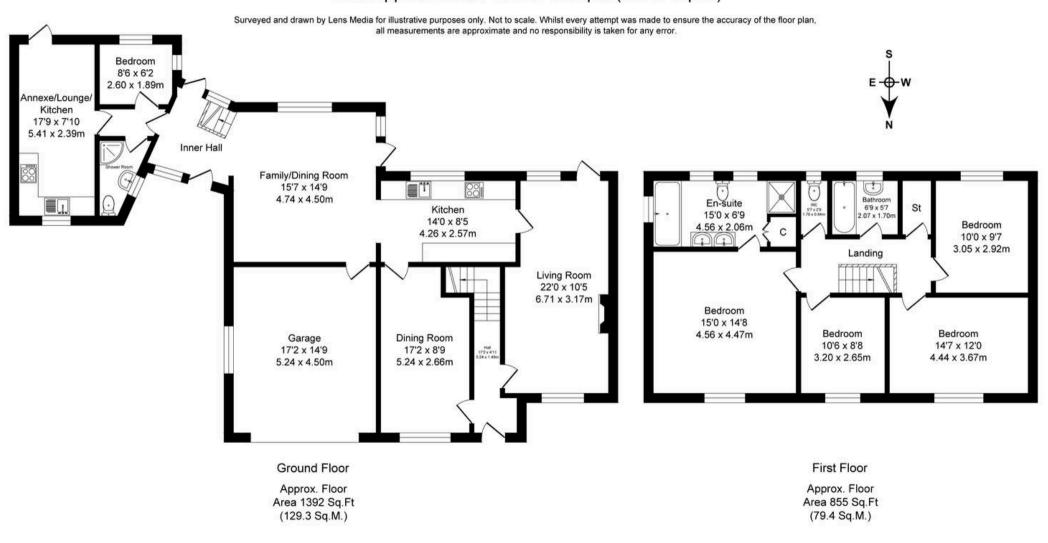

Vicars Hall Gardens, Boothstown Total Approx. Floor Area 2246 Sq.ft. (208.7 Sq.M.)