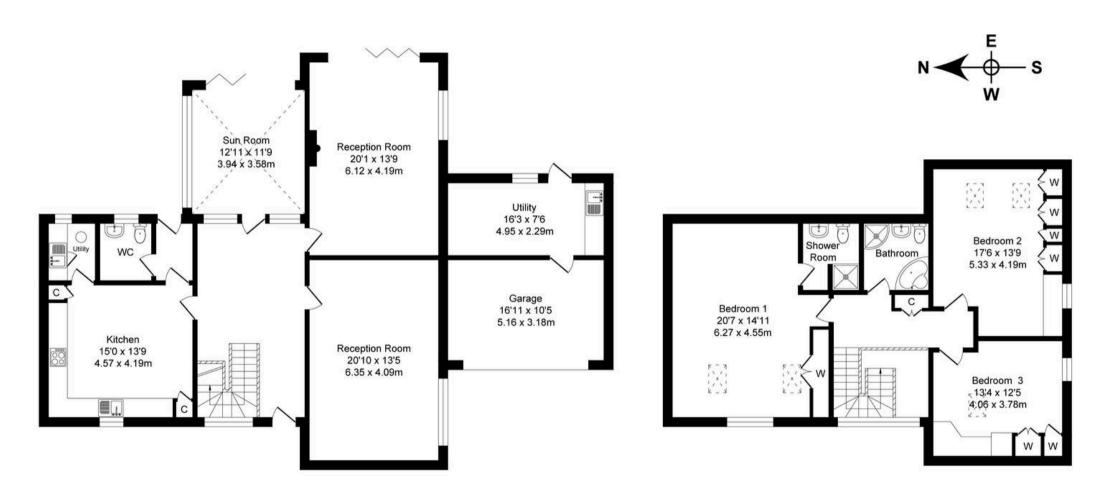

## Lower New Row, Worsley Total Approx. Floor Area 2537 Sq.ft. (235.7 Sq.M.)

Surveyed and drawn by Lens Media for illustrative purposes only. Not to scale. Whilst every attempt was made to ensure the accuracy of the floor plan, all measurements are approximate and no responsibility is taken for any error.

Ground Floor

Approx. Floor Area 1590 Sq.Ft (147.7 Sq.M.) First Floor Approx. Floor Area 947 Sq.Ft (88.0 Sq.M.)