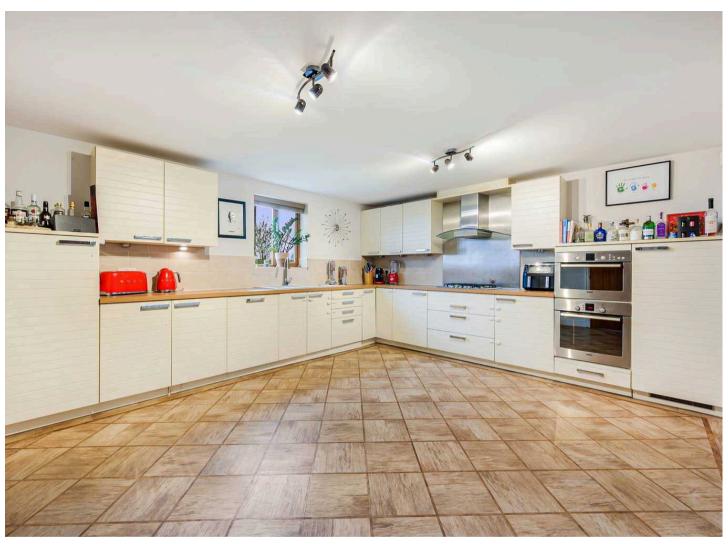

Tenure: Leasehold

EPC Energy Efficiency Rating: D

EPC Environmental Impact Rating: C

- Shops and amenities nearby
- Stunning panoramic views
- Stylish kitchen
- 3 Reception Rooms
- Lots of character
- Finished to an exceptional standard
- Master bedroom with en-suite
- Gated driveway and double garage
- Attached Barn Conversion